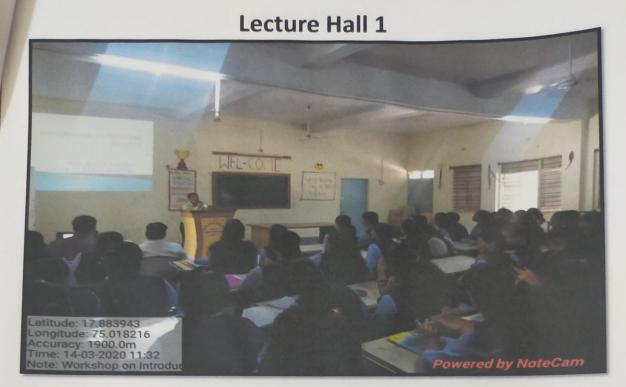

Smt. Ratnaprabhadevi Mohite-Patii College of Home Science for Women Aklui, Tal Malshiras. Dist Solaour 2. Geotagged photographs of all class rooms to show equipment's and facilities and fixtures of the class rooms / seminar halls, along with time table sheet highlighting the room / seminar halls, with captions and dates with room no. marked on entrance.

#### **Lecture Hall 1**

Laptop, LCD Projector, Projector Screen, Audio system, Internet
Connectivity

Smt. Ratnaprabhadevi Mohite-Patii College of Home Science for Women Aklui, Tal Malshiras Dist Solaour

Laptop, LCD Projector, Projector Screen, Audio system, Internet Connectivity

### **Lecture Hall 1**