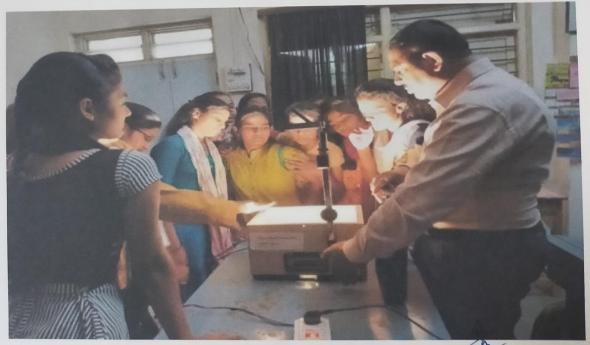

# **Audio Visual Room (Seminar Hall)**

## **Audio Visual Room (Seminar Hall)**

Laptop, LCD Projector, Projector Screen, Audio system, Internet Connectivity, Television set, Slide Projector, OHP

Smt. Rathaprabhadevi Mohite-Patii College of Home Science for Women Aklul, Tal Malshiras. Dist Solabur

## **Audio Visual Room (Seminar Hall)**

Laptop, LCD Projector, Projector Screen, Audio system, Internet Connectivity, Television set, Slide Projector, OHP