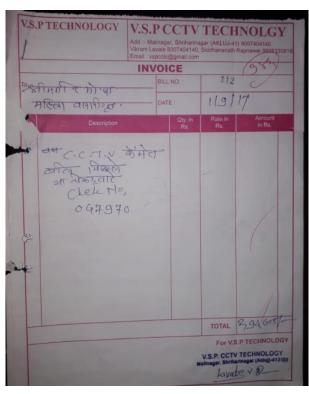

Biometric Machine 2011-2012

CCTV Camera (in the name of Smt. Ratnaprabhadevi Mohite Patil Women's Hostel, Akluj)

Library Manager Software: Creative Softwares Sneh Bunglow, Near Mukti Society, Parijat Nager (East), Nashik-422005 Mobile No. 9422245155 Email: creasoftpote@yahoo.co.in NGC 2000/NMV/81/2000 MS 3 Dt. 28 June 2000

College Website:

www.srmphomesc.in

2014-2015

Biometric Machine 2011-2012

CCTV Camera 2014-2015

Library Manager Software: Creative Softwares Sneh Bunglow, Near Mukti Society, Parijat Nager (East), Nashik-422005 Mobile No. 9422245155 Email: creasoftpote@yahoo.co.in