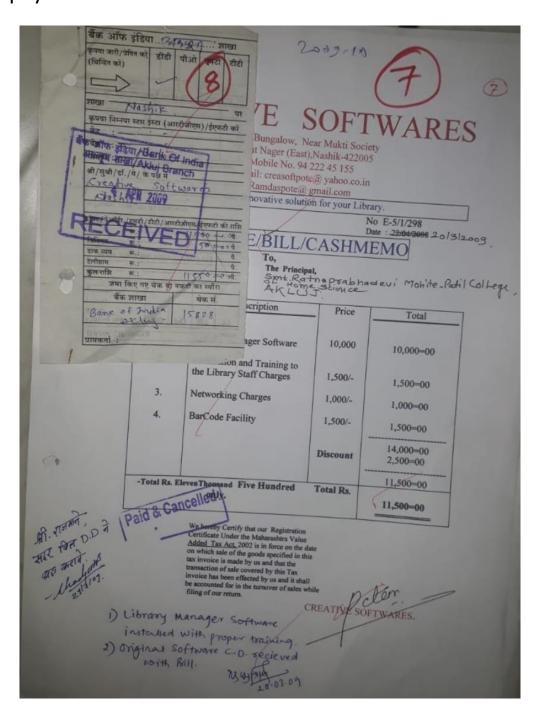

| Areas of e governance         | Name of the Vendor with contact details                                                                                                                                               | Year of implementation |
|-------------------------------|---------------------------------------------------------------------------------------------------------------------------------------------------------------------------------------|------------------------|
|                               | College Website : www.srmphomesc.in                                                                                                                                                   | 2014-2015              |
| Administration                | S.N.D.T. Women's University Web<br>Portal :<br>http://sndt.digitaluniversity.ac/Defaul<br>t.aspx                                                                                      | 2007-2008              |
|                               | Biometric Machine                                                                                                                                                                     | 2011-2012              |
|                               | CCTV Camera                                                                                                                                                                           | 2014-2015              |
|                               | AISHE -Govt. of India,<br>http://aishe.nic.in/aishe/userlogin                                                                                                                         | 2011-2012              |
|                               | The SEVARTH Pranali - Govt. of<br>Maharashtra                                                                                                                                         | 2017-2018              |
| Finance and Accounts          | MIS - Govt. of Maharashtra,<br>Directorate of Higher Education,<br>Maharashtra State                                                                                                  | 2013-2014              |
|                               | PFMS - Controller General of<br>Accounts, Ministry of Finance, 011-<br>23343860                                                                                                       | 2015-2016              |
|                               | MAHADBT - Aaple Sarkar                                                                                                                                                                | 2018-2019              |
|                               | S.N.D.T. Women's University Web<br>Portal: sndt.digitaluniversity.ac                                                                                                                  | 2007-2008              |
| Student Admission and Support | Library Manager Software: Creative<br>Softwares Sneh Bunglow, Near Mukti<br>Society, Parijat Nager (East), Nashik-<br>422005 Mobile No. 9422245155<br>Email: creasoftpote@yahoo.co.in | 2009-2010              |
| Examination                   | S.N.D.T. Women's University Web<br>Portal: sndt.digitaluniversity.ac                                                                                                                  | 2007-2008              |

Library Manager Software: Creative Softwares Sneh Bunglow, Near Mukti Society, Parijat Nager (East), Nashik-422005 Mobile No. 9422245155 Email: creasoftpote@yahoo.co.in NGC 2000/NMV/81/2000 MS 3 Dt. 28 June 2000

## 6.2.3 Implementation of E-governance in areas of operation

3. Copy of the receipts and payment register for the relevant day in support of the payment made, attested by the Principal.

| Areas of e governance         | Name of the Vendor with contact details                                                                                                                                               | Year of implementation |
|-------------------------------|---------------------------------------------------------------------------------------------------------------------------------------------------------------------------------------|------------------------|
|                               | College Website : www.srmphomesc.in                                                                                                                                                   | 2014-2015              |
| Administration                | S.N.D.T. Women's University Web<br>Portal :<br>http://sndt.digitaluniversity.ac/Defaul<br>t.aspx                                                                                      | 2007-2008              |
|                               | Biometric Machine                                                                                                                                                                     | 2011-2012              |
|                               | CCTV Camera                                                                                                                                                                           | 2014-2015              |
|                               | AISHE -Govt. of India,<br>http://aishe.nic.in/aishe/userlogin                                                                                                                         | 2011-2012              |
|                               | The SEVARTH Pranali - Govt. of<br>Maharashtra                                                                                                                                         | 2017-2018              |
| Finance and Accounts          | MIS - Govt. of Maharashtra, Directorate of Higher Education, Maharashtra State                                                                                                        | 2013-2014              |
|                               | PFMS - Controller General of<br>Accounts, Ministry of Finance, 011-<br>23343860                                                                                                       | 2015-2016              |
|                               | MAHADBT - Aaple Sarkar                                                                                                                                                                | 2018-2019              |
|                               | S.N.D.T. Women's University Web<br>Portal : sndt.digitaluniversity.ac                                                                                                                 | 2007-2008              |
| Student Admission and Support | Library Manager Software: Creative<br>Softwares Sneh Bunglow, Near Mukti<br>Society, Parijat Nager (East), Nashik-<br>422005 Mobile No. 9422245155<br>Email: creasoftpote@yahoo.co.in | 2009-2010              |
| Examination                   | S.N.D.T. Women's University Web<br>Portal: sndt.digitaluniversity.ac                                                                                                                  | 2007-2008              |

College Website:

www.srmphomesc.in

2014-2015

Biometric Machine 2011-2012

CCTV Camera 2014-2015

Library Manager Software: Creative Softwares Sneh Bunglow, Near Mukti Society, Parijat Nager (East), Nashik-422005 Mobile No. 9422245155 Email: creasoftpote@yahoo.co.in