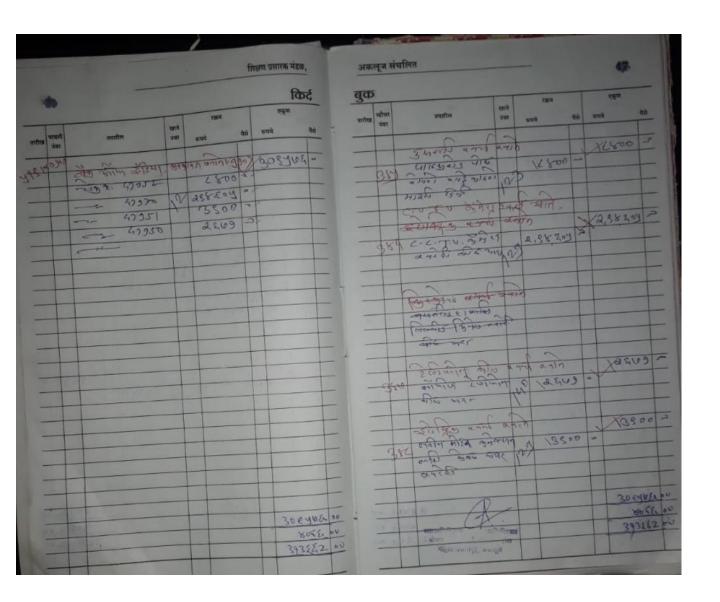

## 6.2.3 Implementation of E-governance in areas of operation

3. Copy of the receipts and payment register for the relevant day in support of the payment made, attested by the Principal.

| Areas of e governance         | Name of the Vendor with contact details                                                                                                                                               | Year of implementation |
|-------------------------------|---------------------------------------------------------------------------------------------------------------------------------------------------------------------------------------|------------------------|
|                               | College Website : www.srmphomesc.in                                                                                                                                                   | 2014-2015              |
| Administration                | S.N.D.T. Women's University Web<br>Portal :<br>http://sndt.digitaluniversity.ac/Defaul<br>t.aspx                                                                                      | 2007-2008              |
|                               | Biometric Machine                                                                                                                                                                     | 2011-2012              |
|                               | CCTV Camera                                                                                                                                                                           | 2014-2015              |
|                               | AISHE -Govt. of India,<br>http://aishe.nic.in/aishe/userlogin                                                                                                                         | 2011-2012              |
|                               | The SEVARTH Pranali - Govt. of<br>Maharashtra                                                                                                                                         | 2017-2018              |
| Finance and Accounts          | MIS - Govt. of Maharashtra, Directorate of Higher Education, Maharashtra State                                                                                                        | 2013-2014              |
|                               | PFMS - Controller General of<br>Accounts, Ministry of Finance, 011-<br>23343860                                                                                                       | 2015-2016              |
|                               | MAHADBT - Aaple Sarkar                                                                                                                                                                | 2018-2019              |
|                               | S.N.D.T. Women's University Web<br>Portal : sndt.digitaluniversity.ac                                                                                                                 | 2007-2008              |
| Student Admission and Support | Library Manager Software: Creative<br>Softwares Sneh Bunglow, Near Mukti<br>Society, Parijat Nager (East), Nashik-<br>422005 Mobile No. 9422245155<br>Email: creasoftpote@yahoo.co.in | 2009-2010              |
| Examination                   | S.N.D.T. Women's University Web<br>Portal: sndt.digitaluniversity.ac                                                                                                                  | 2007-2008              |