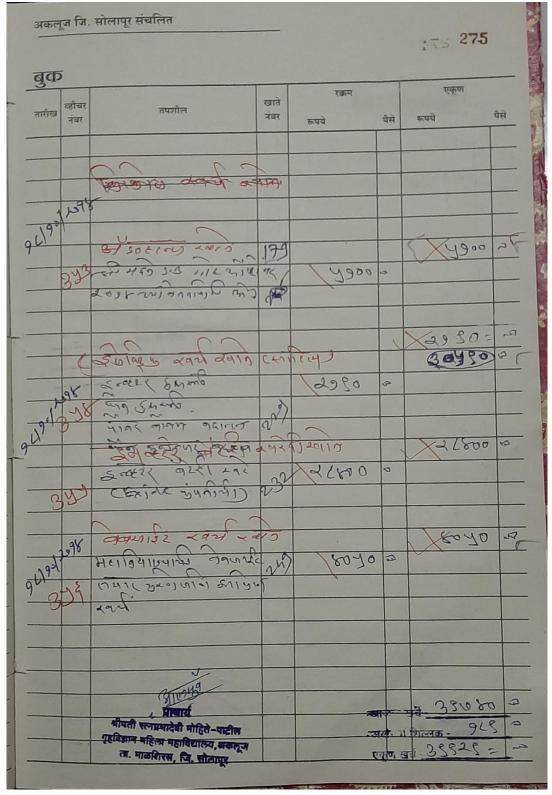

## 6.2.3 Implementation of E-governance in areas of operation

3. Copy of the receipts and payment register for the relevant day in support of the payment made, attested by the Principal.

| Areas of e governance         | Name of the Vendor with contact details                                                                                                                                               | Year of implementation |
|-------------------------------|---------------------------------------------------------------------------------------------------------------------------------------------------------------------------------------|------------------------|
|                               | College Website : www.srmphomesc.in                                                                                                                                                   | 2014-2015              |
| Administration                | S.N.D.T. Women's University Web<br>Portal :<br>http://sndt.digitaluniversity.ac/Defaul<br>t.aspx                                                                                      | 2007-2008              |
|                               | Biometric Machine                                                                                                                                                                     | 2011-2012              |
|                               | CCTV Camera                                                                                                                                                                           | 2014-2015              |
|                               | AISHE -Govt. of India,<br>http://aishe.nic.in/aishe/userlogin                                                                                                                         | 2011-2012              |
|                               | The SEVARTH Pranali - Govt. of<br>Maharashtra                                                                                                                                         | 2017-2018              |
| Finance and Accounts          | MIS - Govt. of Maharashtra, Directorate of Higher Education, Maharashtra State                                                                                                        | 2013-2014              |
|                               | PFMS - Controller General of<br>Accounts, Ministry of Finance, 011-<br>23343860                                                                                                       | 2015-2016              |
|                               | MAHADBT - Aaple Sarkar                                                                                                                                                                | 2018-2019              |
|                               | S.N.D.T. Women's University Web<br>Portal : sndt.digitaluniversity.ac                                                                                                                 | 2007-2008              |
| Student Admission and Support | Library Manager Software: Creative<br>Softwares Sneh Bunglow, Near Mukti<br>Society, Parijat Nager (East), Nashik-<br>422005 Mobile No. 9422245155<br>Email: creasoftpote@yahoo.co.in | 2009-2010              |
| Examination                   | S.N.D.T. Women's University Web<br>Portal: sndt.digitaluniversity.ac                                                                                                                  | 2007-2008              |