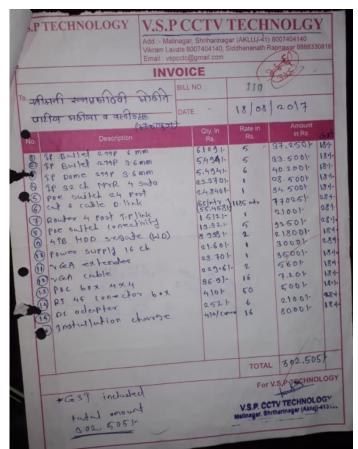

Biometric Machine 2011-2012

CCTV Camera (in the name of Smt. Ratnaprabhadevi Mohite Patil Women's Hostel, Akluj)

Library Manager Software: Creative Softwares Sneh Bunglow, Near Mukti Society, Parijat Nager (East), Nashik-422005 Mobile No. 9422245155 Email: creasoftpote@yahoo.co.in NGC 2000/NMV/81/2000 MS 3 Dt. 28 June 2000

College Website:

www.srmphomesc.in

2014-2015

Biometric Machine 2011-2012

CCTV Camera 2014-2015

Library Manager Software: Creative Softwares Sneh Bunglow, Near Mukti Society, Parijat Nager (East), Nashik-422005 Mobile No. 9422245155 Email: creasoftpote@yahoo.co.in