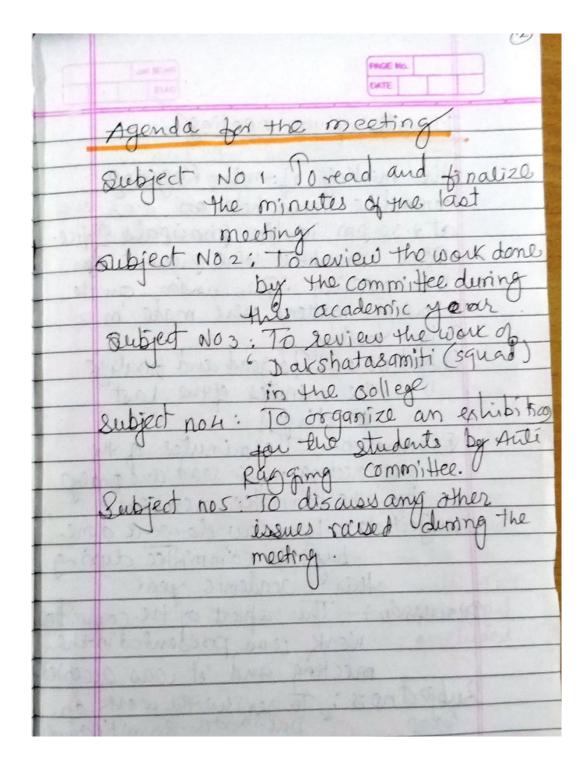

**Anti-Ragging Committee Meeting Notice Dated:** 16/06/2016

| Agenda for the meeting  Subject NO1: To read and finalize,  the minutes of the last meeting  subject NO2: To pran the asmush  activities of the Committee and  implementation of the Same during  this academic year  Subject No3: To establish the  "Darshata Samiti" (squad) in  the college.  Subject NO4: To discuss any other insues raised during  the meeting. | सम्पूर्णिल विध्य  सम्पूर्णिल विध्य  समिती समा कु. (16-17) स्या समेन्ये समिती स्था कामका जान्ये वार्षीक नियानन करने व ते अमंलात आणणे बाबत  उ. स्थता समितीनी स्थापना करणे  मा अध्यक्षसारेबांच्या परवानगीने आयत्या विद्या विध्यावर न्यर्ची करने.  समितीन अध्यक्षसारेबांच्या परवानगीने आयत्या विद्यावर न्यर्ची करने.  समितीन अध्यक्षसारेबांच्या परवानगीने आयत्या विद्यावर न्यर्ची करने. |
|-----------------------------------------------------------------------------------------------------------------------------------------------------------------------------------------------------------------------------------------------------------------------------------------------------------------------------------------------------------------------|-------------------------------------------------------------------------------------------------------------------------------------------------------------------------------------------------------------------------------------------------------------------------------------------------------------------------------------------------------------------------------------|
| Servetary  Anti-Ragging Committee AntiRagging  Committee  Committee  Committee  Committee  Committee  Committee                                                                                                                                                                                                                                                       | etam dei tertaga o o incluenta                                                                                                                                                                                                                                                                                                                                                      |

**Anti-Ragging Committee Meeting 2016-2017** 

**Anti-Ragging Committee Meeting Notice Dated:** 11/04/2017

**Anti-Ragging Committee Meeting Agenda** 

Minutes of the meeting at 8.30 pm in the principals office. there members were present for is necting. Discussion on the following matters were made in Subject No 1: - To read and finalize the minutes of the last Discussion - The minutes of the by the committee members subject No 2: To review the work done by the committee during this academic year Discussion: The prepart of the committee work was predended in the meeting and 'et was accepted Bubject no 3: To review the work of Dakshata Samiti Equal io the college. Discussion: The Dakshata Samiticeque was established in