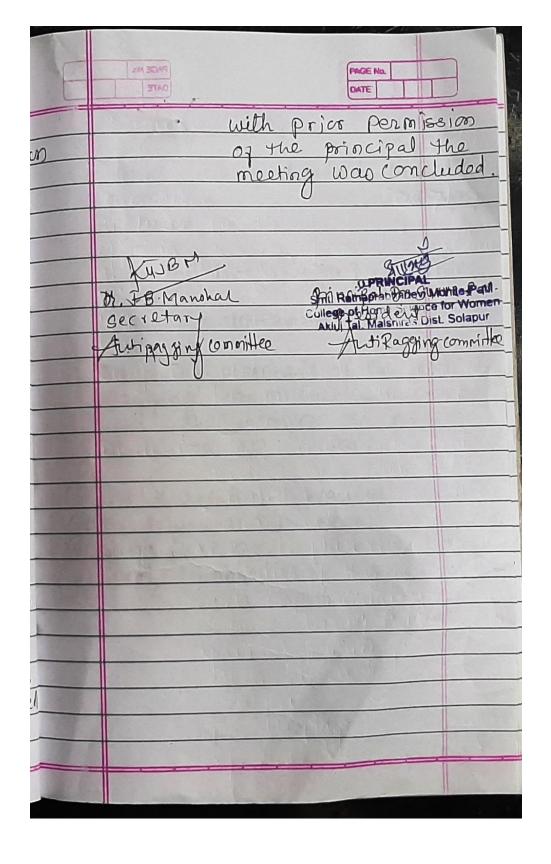

Minutes of the meeting 4911 2001 The meeting of Anti-Ragging committee was held onice 12017 झॅन्टी रेगींग कमिटीवी समा महाविद्यालयान्व at 3.30 pm in the principal office प्राचार्य डॉ. सूर्वे आर एन मांचे अस्यक्रातेरवाही Four prembers were present for 16.41/04/2013×15/1 this meeting. Discussion on the matters were made jo the meeting. Subject No:1 oread and finalize the minutes of the last meeting riscussion: The minutes of the last meeting वजावणी करण were read and finalize by the ०राव क 1: या विषयास अनूयकन रवा लीन committee members. Subject Noz- To plan the annual activities र्येगींग प्रतिबंध कायस्याची माहिती Of the committee and implementation of the same during वे. महाविद्यालयातील विद्यार्थीनीता भा this academic year कायदयांची माहिती देशे Discussion: To display the information क विद्यार्थीनींना ब्युचना काद्वनया गंभीर 01-Auti-Robging laws on the boolds in college कायक 2. वसता सामितीची स्थापमणर्ग. To display the information of Anti-Ragging (aws on the ठराव १२ अंग्टी र गींगू कमिटीची (16-17) ही या श्रेक्षालिक व्यवाकरीता दक्षाता समिती अन्टी रिगींग स्ववाड) म्हणून, की म प्राहिले. या समितीने विद्यार्थीनी स्वया To disseminate the information पाहिले. या समितीने of those laws to college Student To convey the information कायवारी केरावी. to students shooned notices.

# **Anti-Ragging Committee Minutes of Meeting**

Discussion: The Dakshadasamilia was established to tho collect or this academic this committee Looked after the work as Anti-ragging committee. This committee will arrange the emergency meetilgs to resolve the Issues. rally, committee secretary Manohar Jaysheela B expressed the vote of thanks to all the members and prior permission of the Anti Ragging committee

**Anti-Ragging Committee Minutes of Meeting** 

**Anti-Ragging Committee Minutes of Meeting** 

**Anti-Ragging Committee Attendance** 

ont. Ratnaprabhadevi Mahite patil collège of Home science fair women, Akluj Anti-Ragenny committee (cquad) 2016-2017 Advisory committee Dr. R.N. Sueul president Dr. J.B. Manchar secretary Prof. K.K.1008e Member prof. R.R. Nionbhorkan member.