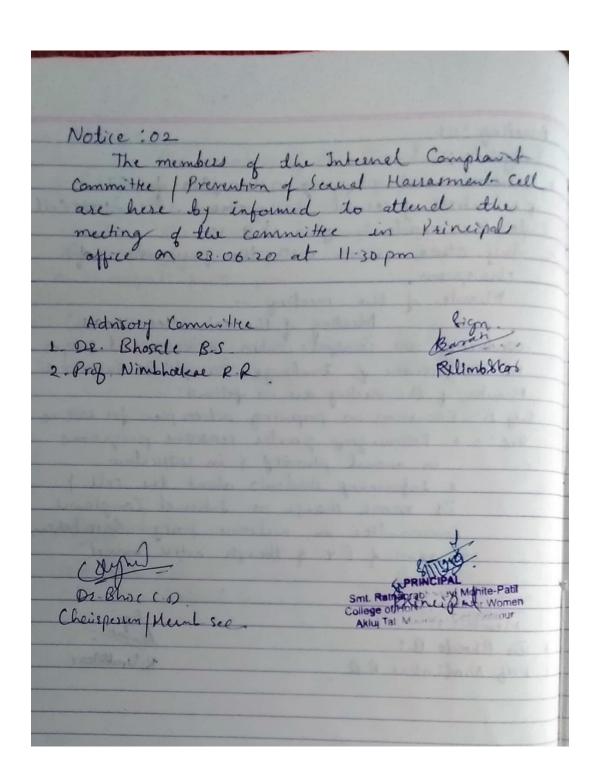

Prevention of Sexual Harassment Committee: 2019-2020 Agenda and Minutes of Meeting

Prevention of Sexual Harassment Committee: 2019-2020 Agenda and Minutes of Meeting

Prevention of Sexual Harassment Committee: 2020-2021
Minutes of Meeting

Meeting : 02 Agenda! - Confirming the issues of the previous meday 2- Reporting 2. Kepseting 2. Any other issues with the permission of fairpu Minutes of the meeting cerul Havent cell was held on 30,07/21 at 3.30 pm in principali cation. It was conducted in the presence of mehange Principal De- Suere R-N. Minutes of the meeting are as follows. Subj I : confirming the issues of the previous meetry Dec! confremed the issues Subje :- Reporting: 1. Online group discussions were conducted 2. Shared material theoryth wheels and george. 3. Participated in geordes acquality orline servinaes organized by other Adv. comittee. 1. De Bhosale B.S 2- De Windhockae R-R DI. Rhe CD. Charepesky Ments see College of Home since for Women Akluj Tal, Mais: us Diet. Solapuş