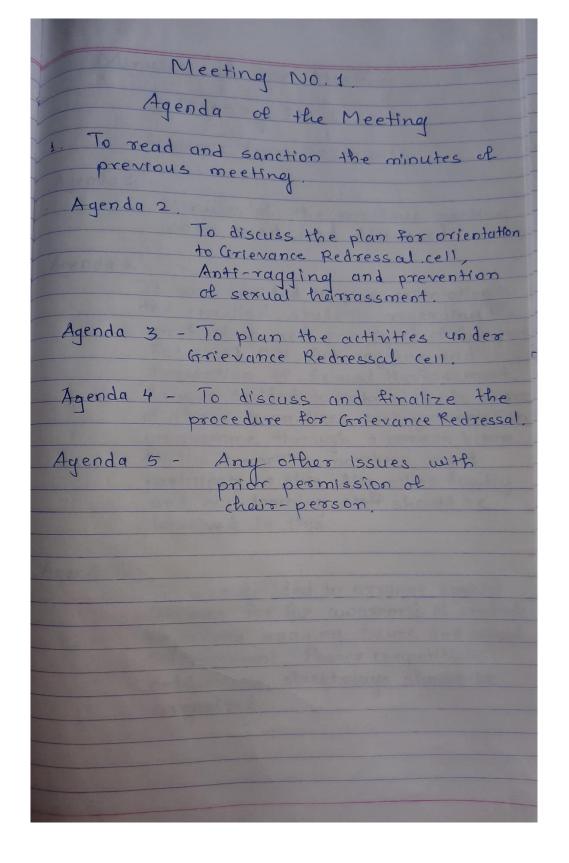

Prevention of Sexual Harassment Committee: 2020-2021
Minutes of Meeting

Meeting NO.1. 2016-17 Dt. 21.06.2016 Minutes of the meeting Agenda 1: The agenda of the last meeting was revised. Agenda 21-The students were informed about the student grievance redressal cell and issues raised by students will be solved by committee. It was decided to give orientation of the grievances redressal mechanism. at the start of the academic year, especially to the first year students. Agenda 3:- Issues regarding payment of the fees, re-exams of the students who participate in University Youth Festival and spoots tournaments were raised by the committee members, It was resolved to discuss the issues with authorities.