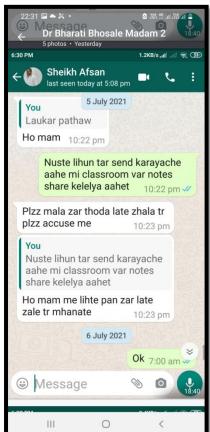

Students' Grievances Redressal Cell Meeting Minutes of meeting Dated: 29/04/2019

Students' Grievances Redressal Cell Meeting Minute of meeting Dated: 19/06/2019

Minutes of the meeting Meeting No. 2 2019-2020 Agenda 1 And Martutes of the previous meeting were read and sanctioned. Agenda 2 It was found that grievances regarding concessions in fees, part payments, re-examinations, cleanliness were received from students during this academic year. All the grevantes were resolved successfully within prescribed time Ismit. Agenda 3 The use of online feedback mechanism was done for this year. It was found that it is very easy for stakeholders to report their responses in goodle forms. Autogeneration of reports found to be useful Agenda 4-These issues were discussed in the meeting with focus on the availability of the infrastructural facilities at students end. It was found that many of the students could not avail the