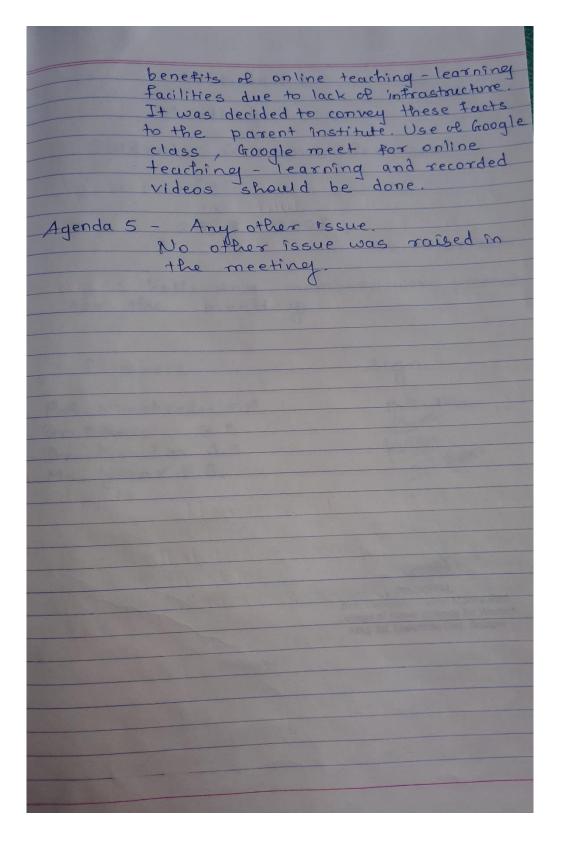

Students' Grievances Redressal Cell Meeting Minutes of meeting Dated: 29/04/2019

Students' Grievances Redressal Cell Meeting Minute of meeting Dated: 19/06/2019

Minutes of the meeting Meeting No. 2 2019-2020 Agenda 1 And Martutes of the previous meeting were read and sanctioned. Agenda 2 It was found that grievances regarding concessions in fees, part payments, re-examinations, cleanliness were received from students during this academic year. All the grevantes were resolved successfully within prescribed time Ismit. Agenda 3 The use of online feedback mechanism was done for this year. It was found that it is very easy for stakeholders to report their responses in goodle forms. Autogeneration of reports found to be useful Agenda 4-These issues were discussed in the meeting with focus on the availability of the infrastructural facilities at students end. It was found that many of the students could not avail the

Students' Grievances Redressal Cell Meeting Minutes of meeting Dated: 23/06/2020

Students' Grievances Redressal Cell Meeting Minutes of meeting Dated: 23/06/2020

Students' Grievances Redressal Cell Meeting Minutes of meeting Dated: 30/07/2021