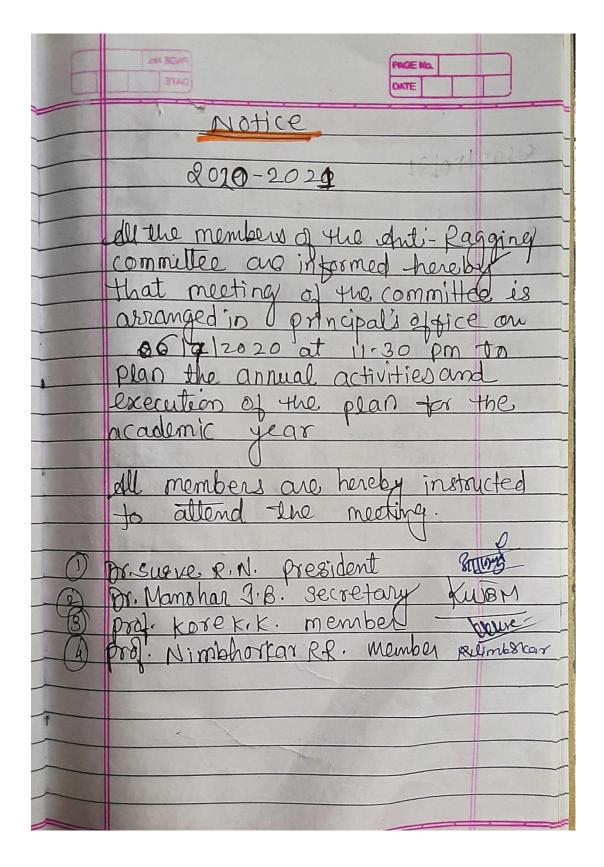

**Anti-Ragging Committee 2019-2020 Minutes of Meeting** 

**Anti-Ragging Committee 2019-2020 Minutes of Meeting** 

**Anti-Ragging Committee 2019-2020 Minutes of Meeting** 

STAC Minutes of the meeting he meeting of Anti-Raggin committee was held on 06/4 at 11-30 pm in the principal office is presence of Bor Sueul Rahul your members were present for Discussion on ollowing matters were made in the neeting. to read and finalize the minutes of the east neeting iscussion: The minutes of the last meeting were road and Linalize by the committee members: Subject No 2: To plan the annual activities of the committee and implementation of the same during this academic year following issues subject , To Idisplay the informations