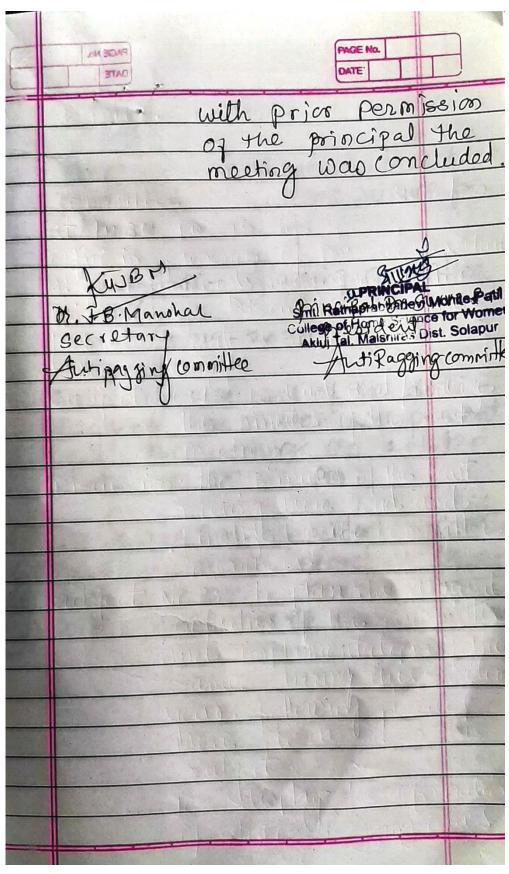

Minutes of the meeting 4911 2001 The meeting of Anti-Ragging committee was held onice 12017 झॅन्टी रेगींग कमिटीवी समा महाविद्यालयान्व at 3.30 pm in the principal office प्राचार्य डॉ. सूर्वे आर एन मांचे अस्यक्रातेरवाही Four prembers were present for 16.41/04/2013×15/1 this meeting. Discussion on the matters were made jo the meeting. Subject No:1 oread and finalize the minutes of the last meeting riscussion: The minutes of the last meeting वजावणी करण were read and finalize by the ०राव क 1: या विषयास अनूयकन रवा लीन committee members. Subject Noz- To plan the annual activities र्येगींग प्रतिबंध कायस्याची माहिती Of the committee and implementation of the same during वे. महाविद्यालयातील विद्यार्थीनीता भा this academic year कायदयांची माहिती देशे Discussion: To display the information क विद्यार्थीनींना ब्युचना काद्वनया गंभीर 01-Auti-Robging laws on the boolds in college कायक 2. वसता सामितीची स्थापमणर्ग. To display the information of Anti-Ragging (aws on the ठराव १२ अंग्टी र गींगू कमिटीची (16-17) ही या श्रेक्षालिक व्यवाकरीता दक्षाता समिती अन्टी रिगींग स्ववाड) म्हणून, की म प्राहिले. या समितीने विद्यार्थीनी स्वया To disseminate the information पाहिले. या समितीने of those laws to college Student To convey the information कायवारी केरावी. to students shooned notices.

# **Anti-Ragging Committee Minutes of Meeting**

Discussion: The Dakshadasamilia was established to tho collect or this academic this committee Looked after the work as Anti-ragging committee. This committee will arrange the emergency meetilgs to resolve the Issues. rally, committee secretary Manohar Jaysheela B expressed the vote of thanks to all the members and prior permission of the Anti Ragging committee

**Anti-Ragging Committee Minutes of Meeting** 

**Anti-Ragging Committee Minutes of Meeting** 

**Anti-Ragging Committee Attendance** 

ont. Ratnaprabhadevi Mahite patil collège of Home science fair women, Akluj Anti-Ragenny committee (cquad) 2016-2017 Advisory committee Dr. R.N. Sueul president Dr. J.B. Manchar secretary Prof. K.K.1008e Member prof. R.R. Nionbhorkan member.