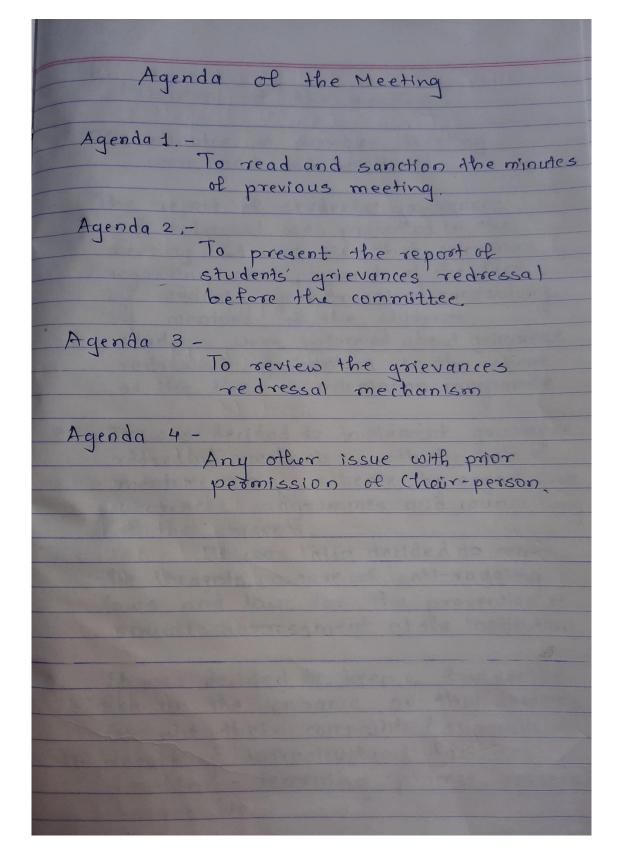

Minutes of the meeting Agenda 1 Minutes the previous meeting were read and sanctioned Agenda 2 The report of all the activities and efforts taken for redressal of the grievances from students was presented In the meeting. It was found that many students requested for concessions in admission or examination fees or part payments. The concerned committees resolved the issues successfully students were made aware of quievances redressal system through orientation and guiding lecture Agende 3 -It was decided to issue special letters to the students who need it for getting transport passes. The grievances regarding infrastructural facilities, internal examination evaluation attendance discipline were resolved withour time successfully It was decided that mentors Agenda 4 should communicate grievances of the students to the committee. Counselling cell should also participate in resolving issues Any other issues Agenda 5 -No such issue was raised.