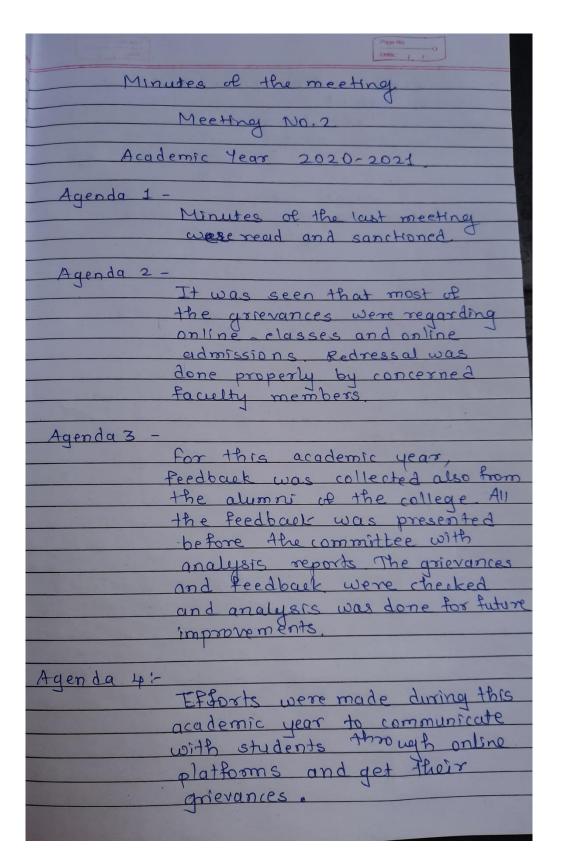

Students' Grievances Redressal Cell Meeting Minutes of meeting Dated: 23/06/2020

Students' Grievances Redressal Cell Meeting Minutes of meeting Dated: 23/06/2020

Students' Grievances Redressal Cell Meeting Minutes of meeting Dated: 30/07/2021