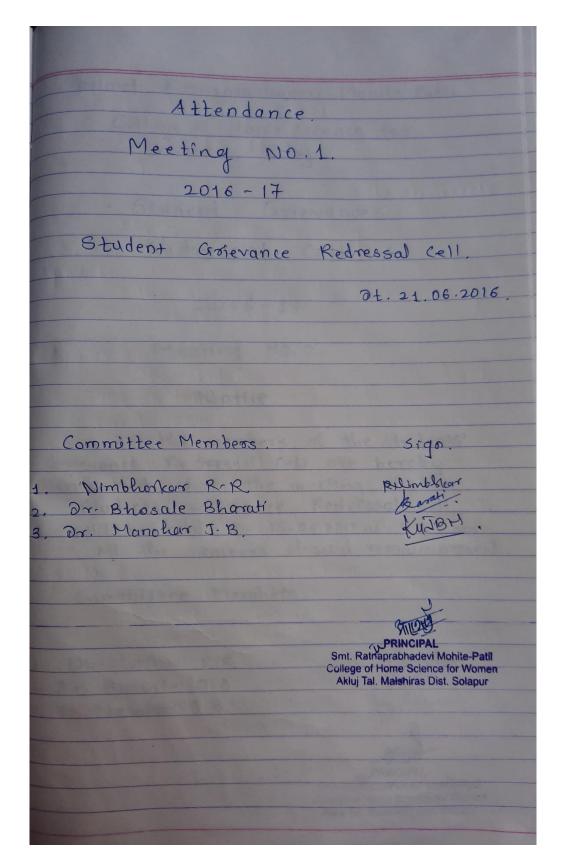

Prevention of Sexual Harassment Committee: 2020-2021
Minutes of Meeting

Meeting NO.1. 2016-17 Dt. 21.06.2016 Minutes of the meeting Agenda 1: The agenda of the last meeting was revised. Agenda 21-The students were informed about the student grievance redressal cell and issues raised by students will be solved by committee. It was decided to give orientation of the grievances redressal mechanism. at the start of the academic year, especially to the first year students. Agenda 3:- Issues regarding payment of the fees, re-exams of the students who participate in University Youth Festival and spoots tournaments were raised by the committee members, It was resolved to discuss the issues with authorities.

#### Students' Grievances Redressal Cell Meeting Minutes of meeting Dated: 21/06/2016

| Minutes of the meeting                                                                                                                                                                                                                                                                                                               |
|--------------------------------------------------------------------------------------------------------------------------------------------------------------------------------------------------------------------------------------------------------------------------------------------------------------------------------------|
| 1. The minutes of previous meeting were read and sanctioned.                                                                                                                                                                                                                                                                         |
| 2. The report of students' grievances and redressal was presented in the meeting. It was seen that grievances regarding part payment of the fees by students were resolved successfully by mentors of the students.  students were informed about grievance redressal mechanism in the college at the time of orientation programme. |
| 3 It was decided to implement grievance redressal mechanism with the help of mentor-mentee scheme, by organizing awareness programmes and counselling of the students.  It was also decided to make the students aware of anti-ragging laws and laws for the prevention of sexual harrassment at the institution.                    |
| 4. It was decided to keep a Suggestion Box at the entrance so that students can put their compaints / suggestions, regarding infrastructural facilities teaching - learning process, personal issues etc.                                                                                                                            |