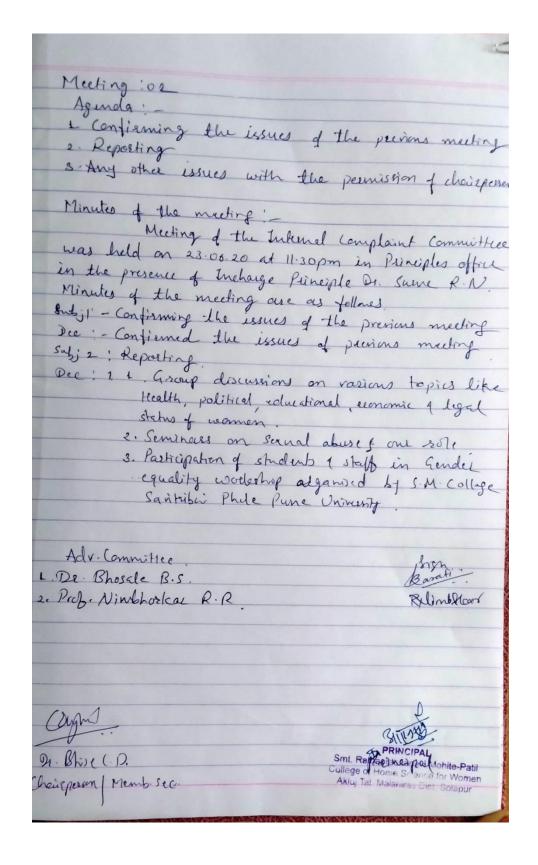

Meeting : 02 Agenda! - Confirming the issues of the previous meday 2- Reporting 2. Kepseting 2. Any other issues with the permission of fairpu Minutes of the meeting cerul Havent cell was held on 30,07/21 at 3.30 pm in principali cation. It was conducted in the presence of mehange Principal De- Suere R-N. Minutes of the meeting are as follows. Subj I : confirming the issues of the previous meetry Dec! confremed the issues Subje :- Reporting: 1. Online group discussions were conducted 2. Shared material theoryth wheels and george. 3. Participated in geordes acquality orline servinaes organized by other Adv. comittee. 1. De Bhosale B.S 2- De Windhockae R-R DI. Rhe CD. Charepesky Ments see College of Home since for Women Akluj Tal, Mais: us Diet. Solapuş