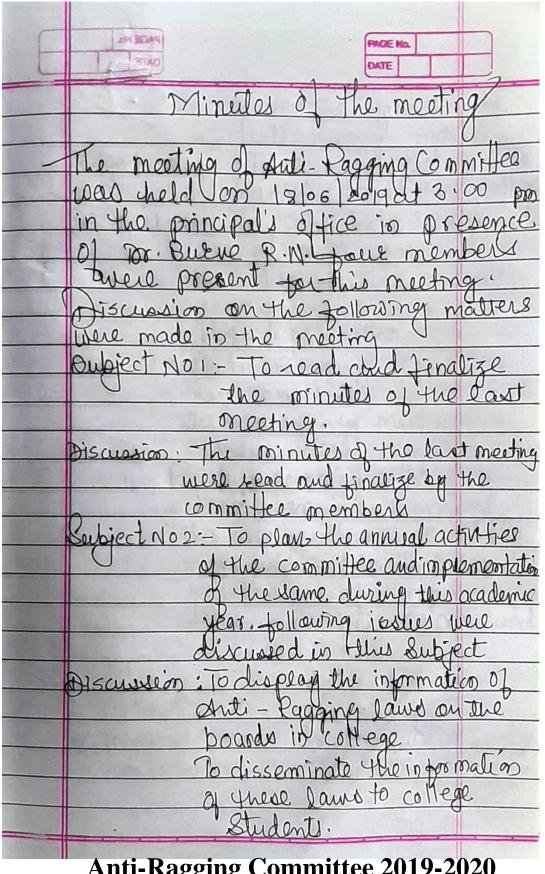

**Anti-Ragging Committee 2018-2019 Minutes of Meeting** 

**Anti-Ragging Committee 2018-2019 Minutes of Meeting** 

**Anti-Ragging Committee 2019-2020 Minutes of Meeting** 

**Anti-Ragging Committee 2019-2020 Minutes of Meeting** 

**Anti-Ragging Committee 2019-2020 Minutes of Meeting** 

**Anti-Ragging Committee 2019-2020 Minutes of Meeting** 

**Anti-Ragging Committee 2019-2020 Minutes of Meeting** 

STAC Minutes of the meeting he meeting of Anti-Raggin committee was held on 06/4 at 11-30 pm in the principal office is presence of Bor Sueul Rahul your members were present for Discussion on ollowing matters were made in the neeting. to read and finalize the minutes of the east neeting iscussion: The minutes of the last meeting were road and Linalize by the committee members: Subject No 2: To plan the annual activities of the committee and implementation of the same during this academic year following issues subject , To Idisplay the informations