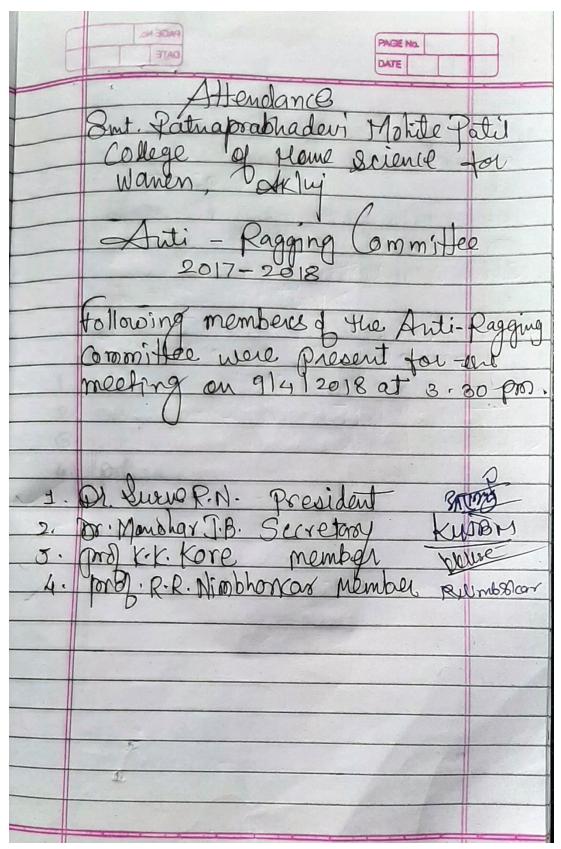

Minutes of the meeting 4911 2001 The meeting of Anti-Ragging committee was held onice 12017 झॅन्टी रेगींग कमिटीवी समा महाविद्यालयान्व at 3.30 pm in the principal office प्राचार्य डॉ. सूर्वे आर एन मांचे अस्यक्रातेरवाही Four prembers were present for 16.41/04/2013×15/1 this meeting. Discussion on the matters were made jo the meeting. Subject No:1 oread and finalize the minutes of the last meeting riscussion: The minutes of the last meeting वजावणी करण were read and finalize by the ०राव क 1: या विषयास अनूयकन रवा लीन committee members. Subject Noz- To plan the annual activities र्येगींग प्रतिबंध कायस्याची माहिती Of the committee and implementation of the same during वे. महाविद्यालयातील विद्यार्थीनीता भा this academic year कायदयांची माहिती देशे Discussion: To display the information क विद्यार्थीनींना ब्युचना काद्वनया गंभीर 01-Auti-Robging laws on the boolds in college कायक 2. वसता सामितीची स्थापमणर्ग. To display the information of Anti-Ragging (aws on the ठराव १२ अंग्टी र गींगू कमिटीची (16-17) ही या श्रेक्षालिक व्यवाकरीता दक्षाता समिती अन्टी रिगींग स्ववाड) म्हणून, की म प्राहिले. या समितीने विद्यार्थीनी स्वया To disseminate the information पाहिले. या समितीने of those laws to college Student To convey the information कायवारी केरावी. to students shooned notices.

**Anti-Ragging Committee Minutes of Meeting** 

**Anti-Ragging Committee Minutes of Meeting** 

**Anti-Ragging Committee Attendance** 

ont. Ratnaprabhadevi Mahite patil collège of Home science fair women, Akluj Anti-Ragenny committee (cquad) 2016-2017 Advisory committee Dr. R.N. Sueul president Dr. J.B. Manchar secretary Prof. K.K.1008e Member prof. R.R. Nionbhorkan member.