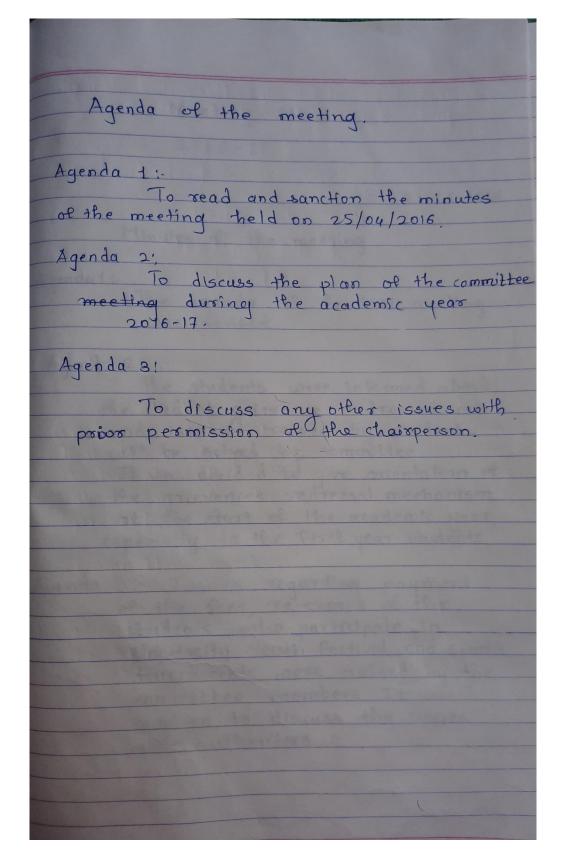

Prevention of Sexual Harassment Committee: 2020-2021
Minutes of Meeting

Meeting NO.1. 2016-17 Dt. 21.06.2016 Minutes of the meeting Agenda 1: The agenda of the last meeting was revised. Agenda 21-The students were informed about the student grievance redressal cell and issues raised by students will be solved by committee. It was decided to give orientation of the grievances redressal mechanism. at the start of the academic year, especially to the first year students. Agenda 3:- Issues regarding payment of the fees, re-exams of the students who participate in University Youth Festival and spoots tournaments were raised by the committee members, It was resolved to discuss the issues with authorities.

#### Students' Grievances Redressal Cell Meeting Minutes of meeting Dated: 21/06/2016

| Minutes of the meeting                                                                                                                                                                                                                                                                                                               |
|--------------------------------------------------------------------------------------------------------------------------------------------------------------------------------------------------------------------------------------------------------------------------------------------------------------------------------------|
| 1. The minutes of previous meeting were read and sanctioned.                                                                                                                                                                                                                                                                         |
| 2. The report of students' grievances and redressal was presented in the meeting. It was seen that grievances regarding part payment of the fees by students were resolved successfully by mentors of the students.  students were informed about grievance redressal mechanism in the college at the time of orientation programme. |
| 3 It was decided to implement grievance redressal mechanism with the help of mentor-mentee scheme, by organizing awareness programmes and counselling of the students.  It was also decided to make the students aware of anti-ragging laws and laws for the prevention of sexual harrassment at the institution.                    |
| 4. It was decided to keep a Suggestion Box at the entrance so that students can put their compaints / suggestions, regarding infrastructural facilities teaching - learning process, personal issues etc.                                                                                                                            |