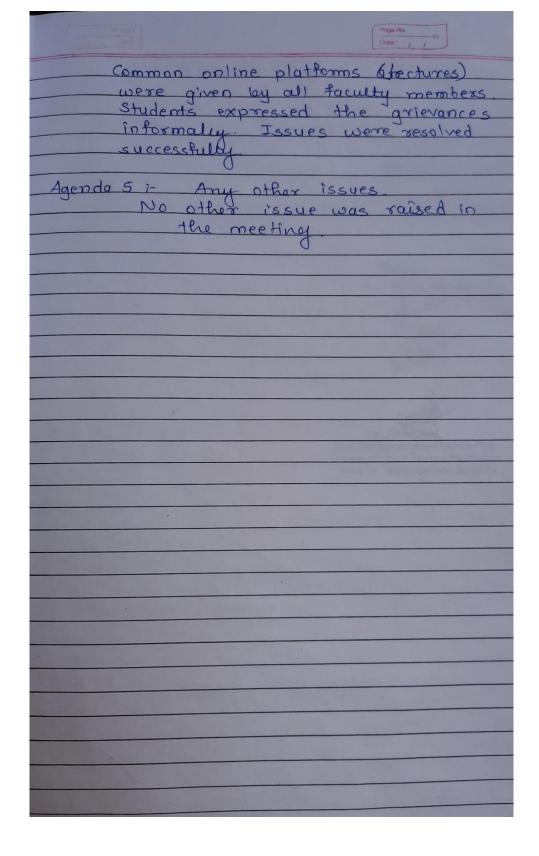

Students' Grievances Redressal Cell Meeting Minutes of meeting Dated: 23/06/2020

Students' Grievances Redressal Cell Meeting Minutes of meeting Dated: 23/06/2020

Students' Grievances Redressal Cell Meeting Minutes of meeting Dated: 30/07/2021