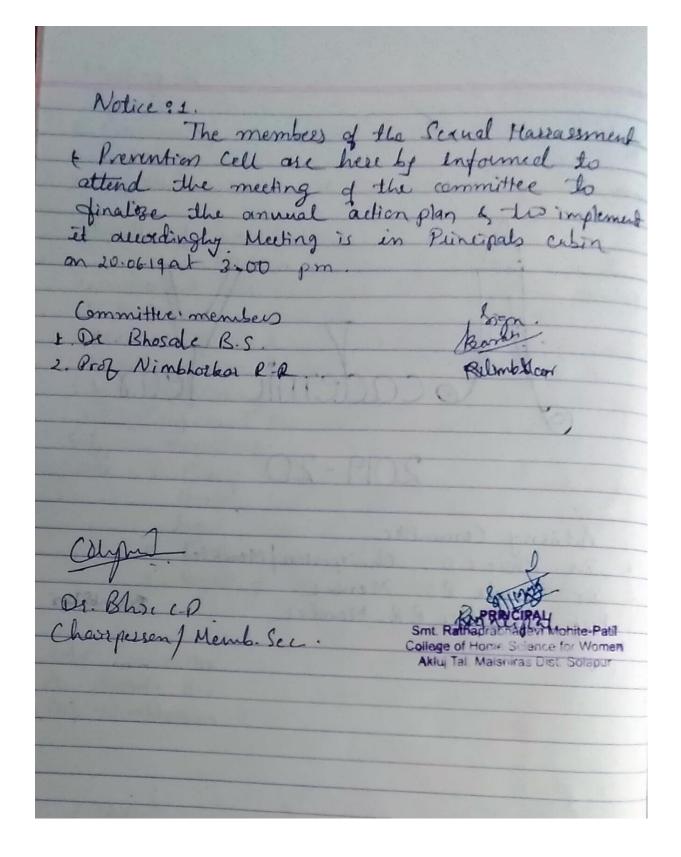

Prevention of Sexual Harassment Committee: 2017-2018 Agenda and Minutes of Meeting

Meeting : 01 1. Discussion on preparing action plan for the prevention of sexual harrassment. Prevention cell for the academic year 2018-19. 2. Any office issues with the permission of chairperson Minutes of the Meeting: -Meeting of the committee was conducted in presencipals cabin on 20.06.18 at 3.00 pm in the presence of Incharge Rineipal Dr Surve RN Minutes of the meeting are as follows 1. Subj 1: Discussion on preparing action play fol 2018-19. Dec : 1 Encorporating gender sensitive program in annual planning of in custiculum 2. Informing synderes about the cell and its functioning in various college functions i.e welcome Party Overleton Program & F.Y. through notice board Members . Dr. Bhosale R.S. Prof. Nimbhoekan R.R. De Bhist cp Chairperson / Memb-Sec. Akluj Tal. Malanira. Dist. Solapu