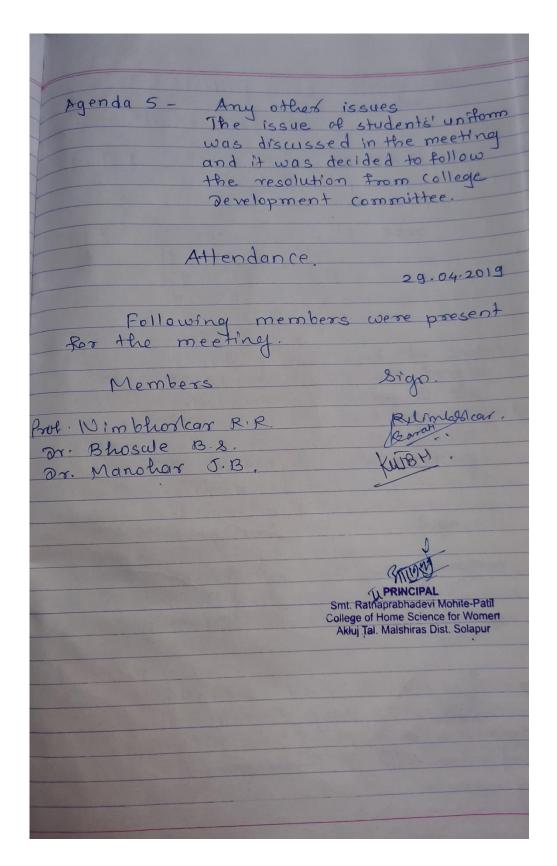

A. Agenda 4

It was decided to introduce students to the menance of ragging and its consequences. Also the acts of sexual harrassment should be

Students' Grievances Redressal Cell Meeting Minutes of meeting Dated: 21/06/2017

Students' Grievances Redressal Cell Meeting Minutes of meeting Dated: 29/04/2019

Students' Grievances Redressal Cell Meeting Minute of meeting Dated: 19/06/2019

Minutes of the meeting Meeting No. 2 2019-2020 Agenda 1 And Martutes of the previous meeting were read and sanctioned. Agenda 2 It was found that grievances regarding concessions in fees, part payments, re-examinations, cleanliness were received from students during this academic year. All the grevantes were resolved successfully within prescribed time Ismit. Agenda 3 The use of online feedback mechanism was done for this year. It was found that it is very easy for stakeholders to report their responses in goodle forms. Autogeneration of reports found to be useful Agenda 4-These issues were discussed in the meeting with focus on the availability of the infrastructural facilities at students end. It was found that many of the students could not avail the