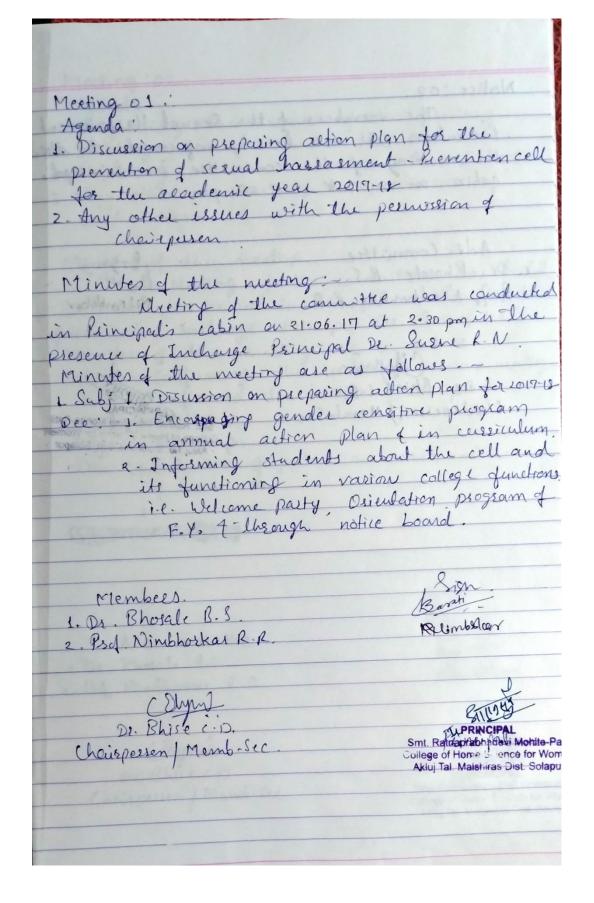

**Anti-Ragging Committee 2020-2021 Minutes of Meeting** 

**Anti-Ragging Committee 2020-2021 Minutes of Meeting** 

**Anti-Ragging Committee 2020-2021 Minutes of Meeting** 

Meeting 101 1. Discussion on preparing action plan for the premiser of sexual housement. Premiser cell for the academic fear 2015-17 2. Any other issues with the permission of chelipperen Minutes of meeting: Meeting of the committee was Dineipaly cabin on 20.06.16 at presence of Incharge principal Dr & como Surve & N Minutes of the needing are as follows -1. Subj 1 Discussion on proporing action plan for 2016 19 Dec 1. Encosporation gender sensitive program in annual planning of in curriculum. 2. Informing students about the cell and its functioning in various college functions se welcome party, dimeter program of F.Y. of theagh Notice board Meubers. 1. Dr. Bhosele B18 2 Pay ABhor Co Nimbhorlea RA Relimber Charperson | Mensb. See Smt. Raty to he gla for We College of on Akluj Ta. Manager out ust. Solar