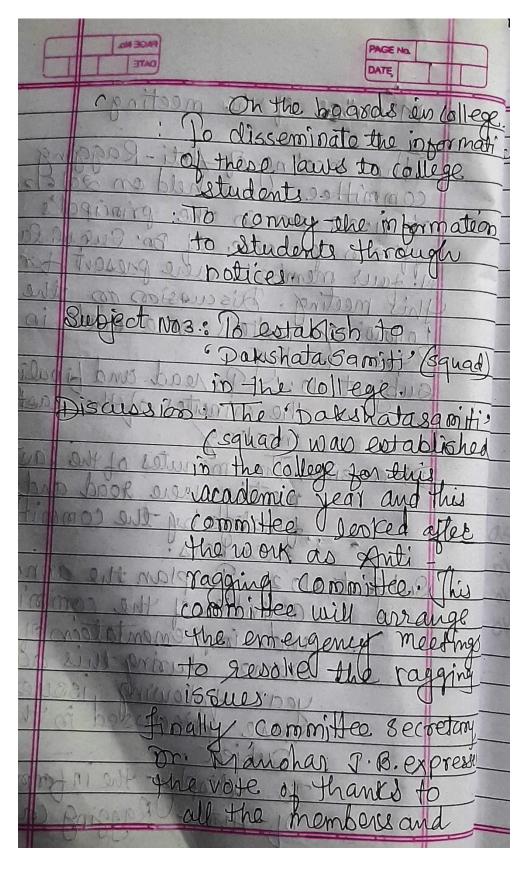

**Anti-Ragging Committee 2016-2017 Minutes of Meeting** 

Anti-Ragging Committee 2016-2017
Minutes of Meeting

Minutes of the meeting 8.30 pm in the principals office. there members were present for is meeting. Discussion on the following matters were made in Subject No 1: - To read and finalize the minutes of the last Discussion - The minutes of the by the committee members. subject No 2: To review the work done by the committee during yeur academic year Discussion: The prepart of the committee work was predented in the meeting and "et was accepted bject no 3: To review the work of Darshara Samiti Equal io the college. Discussion: The Dakshata Samiticegue was established in

# **Anti-Ragging Committee Minutes of Meeting**

Discussion: The Dakshadasamilia was established to tho collect or this academic this committee Looked after the work as Anti-ragging committee. This committee will arrange the emergency meetilgs to resolve the Issues. rally, committee secretary Manohar Jaysheela B expressed the vote of thanks to all the members and prior permission of the Anti Ragging committee