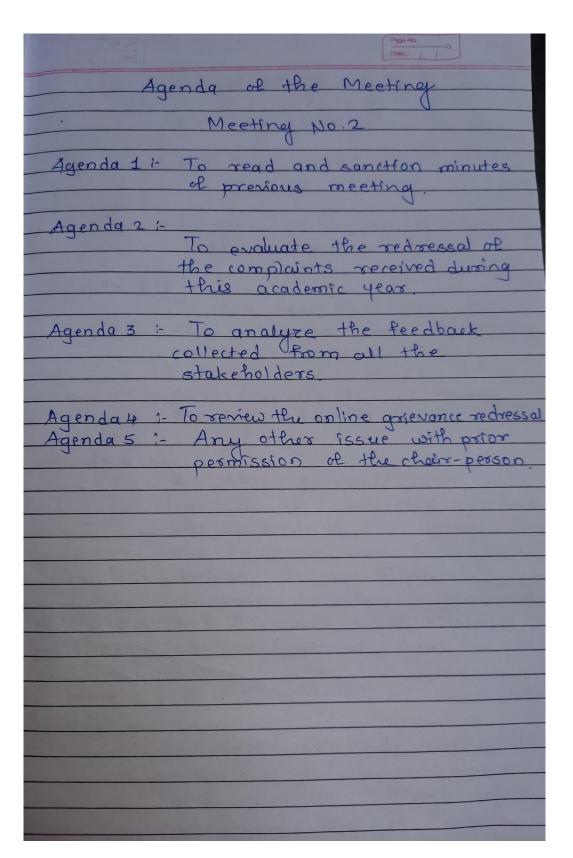

Students' Grievances Redressal Cell Meeting Minutes of meeting Dated: 29/04/2019

Students' Grievances Redressal Cell Meeting Minute of meeting Dated: 19/06/2019

Minutes of the meeting Meeting No. 2 2019-2020 Agenda 1 And Martutes of the previous meeting were read and sanctioned. Agenda 2 It was found that grievances regarding concessions in fees, part payments, re-examinations, cleanliness were received from students during this academic year. All the grevantes were resolved successfully within prescribed time Ismit. Agenda 3 The use of online feedback mechanism was done for this year. It was found that it is very easy for stakeholders to report their responses in goodle forms. Autogeneration of reports found to be useful Agenda 4-These issues were discussed in the meeting with focus on the availability of the infrastructural facilities at students end. It was found that many of the students could not avail the