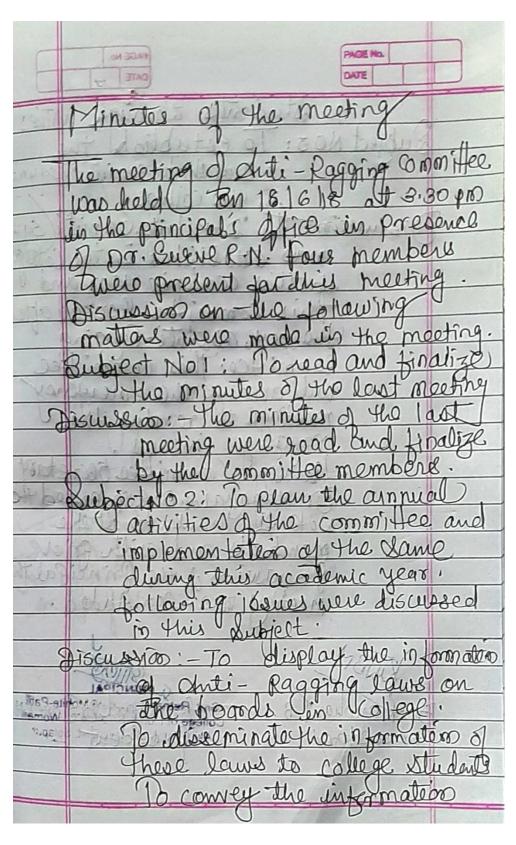

Minutes of the meeting 4911 2001 The meeting of Anti-Ragging committee was held onice 12017 झॅंन्टी रेगींग कमिटीवी समा महाविद्यालयान्व at 3.30 pm in the principals office प्राचार्य डॉ. सूर्वे आर एन मांचे अस्यक्रातेरवाही Four prembers were present for 16.11/04/2013×15/1 this meeting. Discussion on the matters were made jo the meeting. Subject No:1 oread and finalize the minutes of the last meeting riscussion: The minutes of the last meeting वजावणी करण were read and finalize by the ०राव क 1: या विषयास अनूयकन रवा लीन committee members. Subject Noz - To plan the annual activities र्गिंग प्रतिबंध कायस्याची माहिती of the committee and implementation of the same during वे. महाविद्यालयातील विद्यार्थीनीता भा this academic year कायदयानी माहिती देवी Discussion: To display the information क विद्यार्थीनींना ब्यूचना काइनया गंभीर 01-Auti-Robging laws on the समस्वेषावत माहिती देवोः booleds in college कायक 2. वसता सामितीची स्थापमणर्ग. To display the information of Anti-Ragging (aws on the ठराव १२ अंग्टी र गींगू कमिटीची (16-17) ही या श्रेक्षालिक व्यवाकरीता दक्षाता समिती अन्टी रेगींग स्ववाड ) म्हणून, काम To disseminate the information विद्यार्थीनीम्ल्या पारिले. या आमेतीन of those laws to college Student To convey the information कायवारी करावी. to students shooned notices.