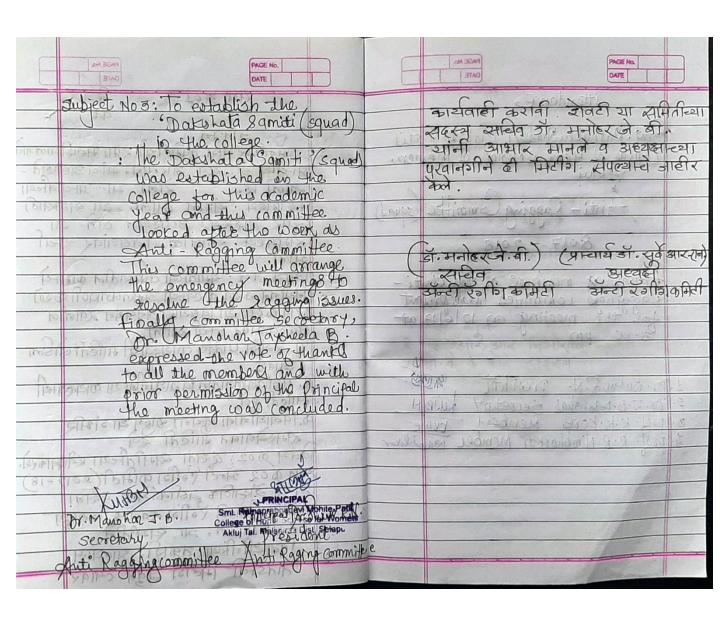

## **Anti-Ragging Committee 2016-2017 Minutes of Meeting**

Discussion: The Dakshadasamilia was established to tho collect or this academic this committee Looked after the work as Arti-ragging committee. This committee will arrange the emergency meetilgs to resolve the Issues. pally, committee secretary Monoher Jaysheda B expressed the vote of thanks to all the members and prior permission of the Anti Ragging committee

# **Anti-Ragging Committee Minutes of Meeting**

Discussion: The Dakshadasamilia was established to tho collect or this academic this committee Looked after the work as Anti-ragging committee. This committee will arrange the emergency meetilgs to resolve the Issues. rally, committee secretary Manohar Jaysheela B expressed the vote of thanks to all the members and prior permission of the Anti Ragging committee