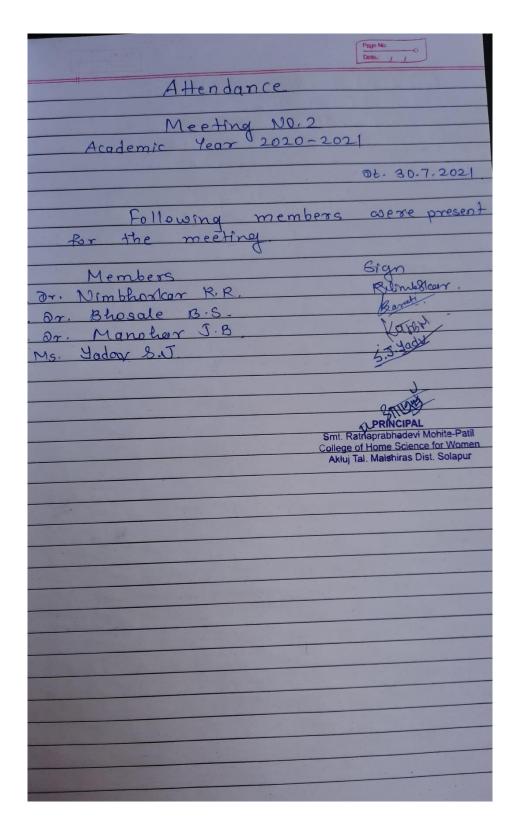

Students' Grievances Redressal Cell Meeting Minutes of meeting Dated: 23/06/2020

Students' Grievances Redressal Cell Meeting Minutes of meeting Dated: 23/06/2020

Students' Grievances Redressal Cell Meeting Minutes of meeting Dated: 30/07/2021

Students' Grievances Redressal Cell Meeting Minutes of meeting Dated: 30/07/2021

NGC 2000/NMV/81/2000 MS 3 Dt. 28 June 2000

"Tewo Sada Dnyanmaya Pradeep"
Shikshan Prasarak Mandal's

**3** 02185 : 227427 Fax : 02185 : 222088 E-mail : srmphomesc@rediffmail.com