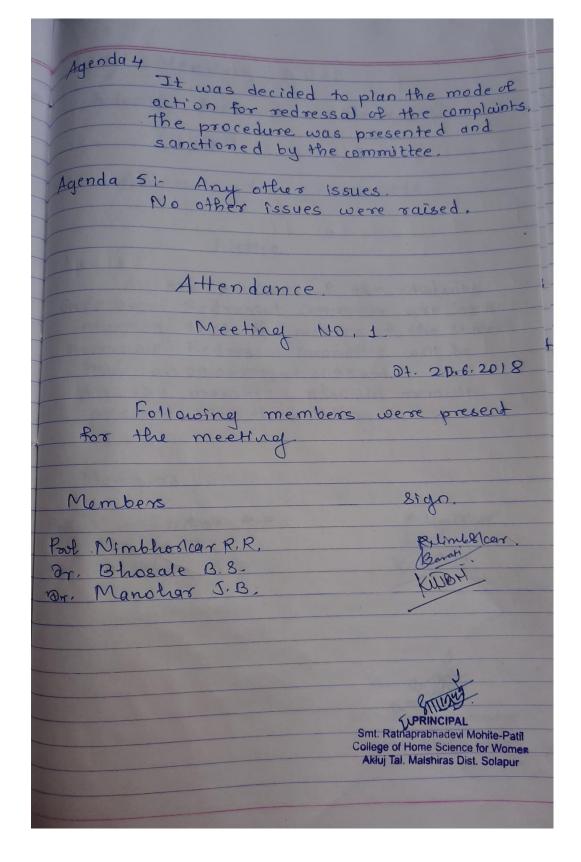

Prevention of Sexual Harassment Committee: 2020-2021
Minutes of Meeting

Meeting NO.1. 2016-17 Dt. 21.06.2016 Minutes of the meeting Agenda 1: The agenda of the last meeting was revised. Agenda 21-The students were informed about the student grievance redressal cell and issues raised by students will be solved by committee. It was decided to give orientation of the grievances redressal mechanism. at the start of the academic year, especially to the first year students. Agenda 3:- Issues regarding payment of the fees, re-exams of the students who participate in University Youth Festival and spoots tournaments were raised by the committee members, It was resolved to discuss the issues with authorities.

#### Students' Grievances Redressal Cell Meeting Minutes of meeting Dated: 21/06/2016

| Minutes of the meeting                                                                                                                                                                                                                                                                                                               |
|--------------------------------------------------------------------------------------------------------------------------------------------------------------------------------------------------------------------------------------------------------------------------------------------------------------------------------------|
| 1. The minutes of previous meeting were read and sanctioned.                                                                                                                                                                                                                                                                         |
| 2. The report of students' grievances and redressal was presented in the meeting. It was seen that grievances regarding part payment of the fees by students were resolved successfully by mentors of the students.  students were informed about grievance redressal mechanism in the college at the time of orientation programme. |
| 3 It was decided to implement grievance redressal mechanism with the help of mentor-mentee scheme, by organizing awareness programmes and counselling of the students.  It was also decided to make the students aware of anti-ragging laws and laws for the prevention of sexual harrassment at the institution.                    |
| 4. It was decided to keep a Suggestion Box at the entrance so that students can put their compaints / suggestions, regarding infrastructural facilities teaching - learning process, personal issues etc.                                                                                                                            |