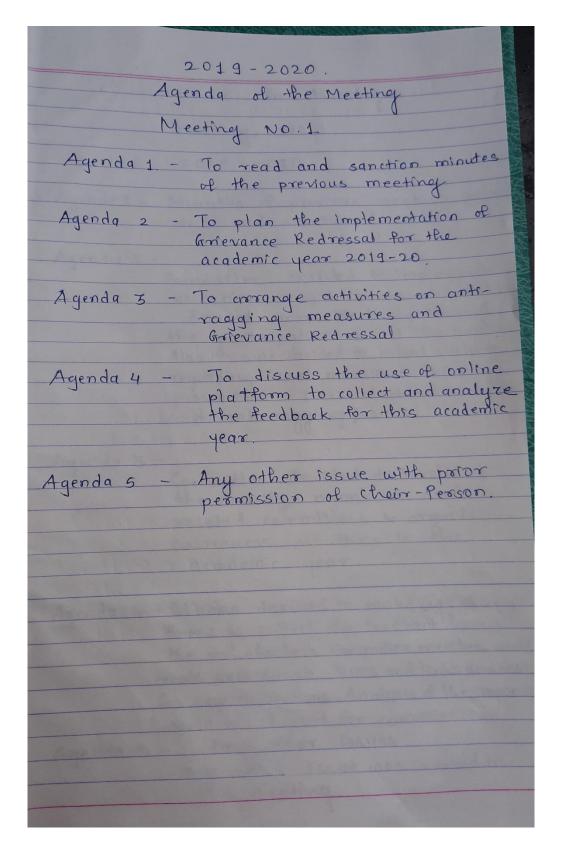

Students' Grievances Redressal Cell Meeting Minutes of meeting Dated: 29/04/2019

Students' Grievances Redressal Cell Meeting Minute of meeting Dated: 19/06/2019

Minutes of the meeting Meeting No. 2 2019-2020 Agenda 1 And Martutes of the previous meeting were read and sanctioned. Agenda 2 It was found that grievances regarding concessions in fees, part payments, re-examinations, cleanliness were received from students during this academic year. All the grevantes were resolved successfully within prescribed time Ismit. Agenda 3 The use of online feedback mechanism was done for this year. It was found that it is very easy for stakeholders to report their responses in goodle forms. Autogeneration of reports found to be useful Agenda 4-These issues were discussed in the meeting with focus on the availability of the infrastructural facilities at students end. It was found that many of the students could not avail the