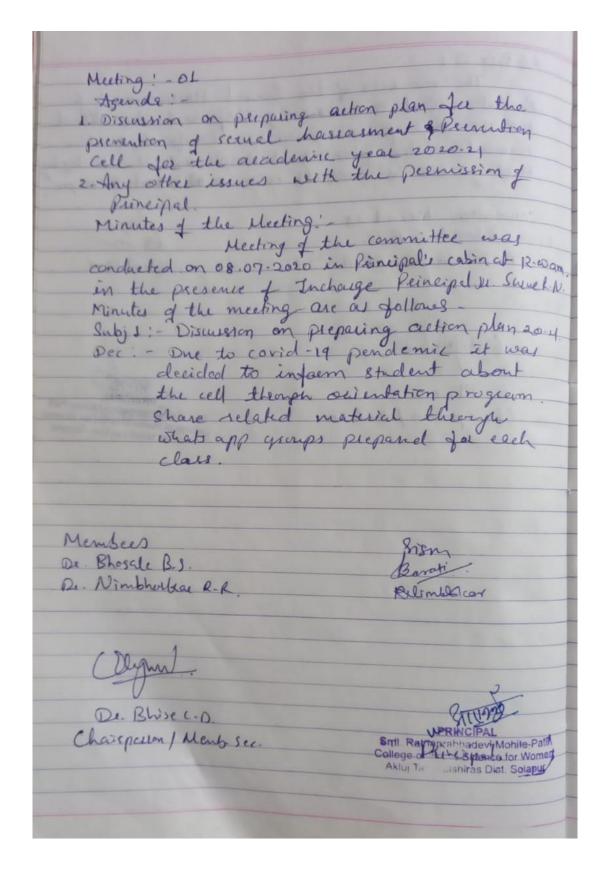

**Anti-Ragging Committee 2020-2021 Minutes of Meeting** 

**Anti-Ragging Committee 2020-2021 Minutes of Meeting** 

**Anti-Ragging Committee 2020-2021 Minutes of Meeting** 

Meeting 101 1. Discussion on preparing action plan for the premiser of sexual housement. Premiser cell for the academic fear 2015-17 2. Any other issues with the permission of chelipperen Minutes of meeting: Meeting of the committee was Dineipaly cabin on 20.06.16 at presence of Incharge principal Dr & como Surve & N Minutes of the needing are as follows -1. Subj 1 Discussion on proporing action plan for 2016 19 Dec 1. Encosporation gender sensitive program in annual planning of in curriculum. 2. Informing students about the cell and its functioning in various college functions se welcome party, dimeter program of F.Y. of theagh Notice board Meubers. 1. Dr. Bhosele B18 2 Pay ABhor Co Nimbhorlea RA Relimber Charperson | Mensb. See Smt. Raty to he gla for We College of on Akluj Ta. Manager out ust. Solar