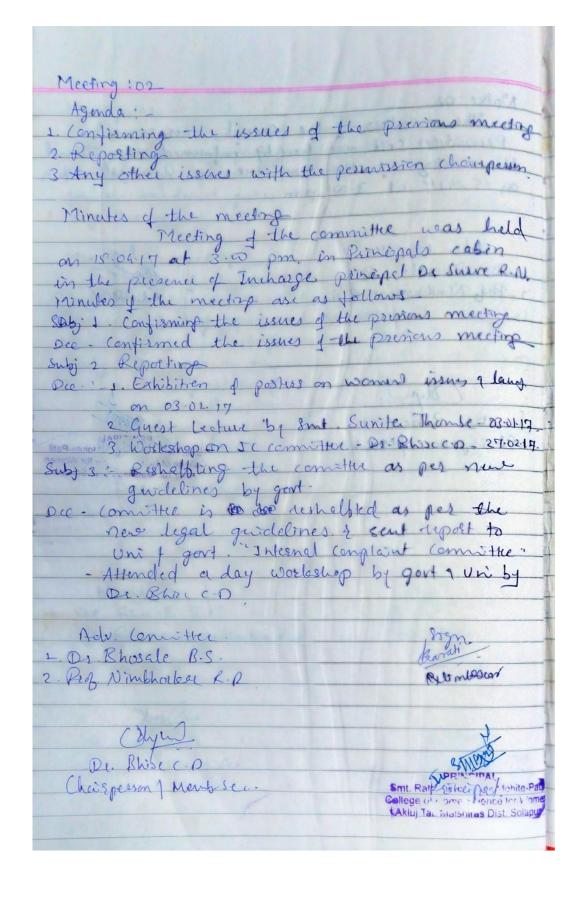

Prevention of Sexual Harassment Committee: 2018-2019 Agenda and Minutes of Meeting

Meeting : 02 Agenda. I Confirming the issues of the previous meeting 2 Peposting 3. Any other issues with the permission of charevery Minutes of the meeting Meeting of the Brevention of Serval Hassassment Cell Committee was held on 29.04.19 et 300 pm in Principals office in the Presence of Incharge Principal Dr Sueve R.N. Minutes of the meeting are as follows subj 1. Confirming the issues of the previous meeting Dec. Confirmed the issues of pienous meeting Subje: Reporting Dec: 1. Group Discussion on varion topies like Health, political educational , economy legal status of women. e. Lecture on legal status of wemen 3. Rights of Mincerty - lassy long of Posker ump Adr Committee .1. De Bhosde B.S. 2 Prof Nimbholkon R. R. Smt. Rathaplab Madie A Mobite-Patil Chairperson / Ments See College of Home Science for Women Akluj Tal. Maishiras Dist Solapur