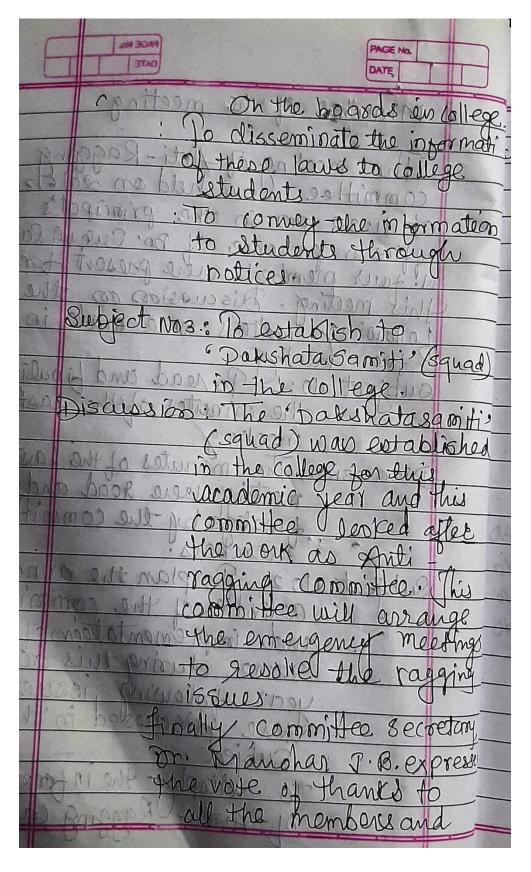

## **Anti-Ragging Committee 2016-2017 Minutes of Meeting**

Discussion: The Dakshadasamilia was established to tho collect or this academic this committee Looked after the work as Arti-ragging committee. This committee will arrange the emergency meetilgs to resolve the Issues. pally, committee secretary Monoher Jaysheda B expressed the vote of thanks to all the members and prior permission of the Anti Ragging committee

# **Anti-Ragging Committee Minutes of Meeting**

Discussion: The Dakshadasamilia was established to tho collect or this academic this committee Looked after the work as Anti-ragging committee. This committee will arrange the emergency meetilgs to resolve the Issues. rally, committee secretary Manohar Jaysheela B expressed the vote of thanks to all the members and prior permission of the Anti Ragging committee