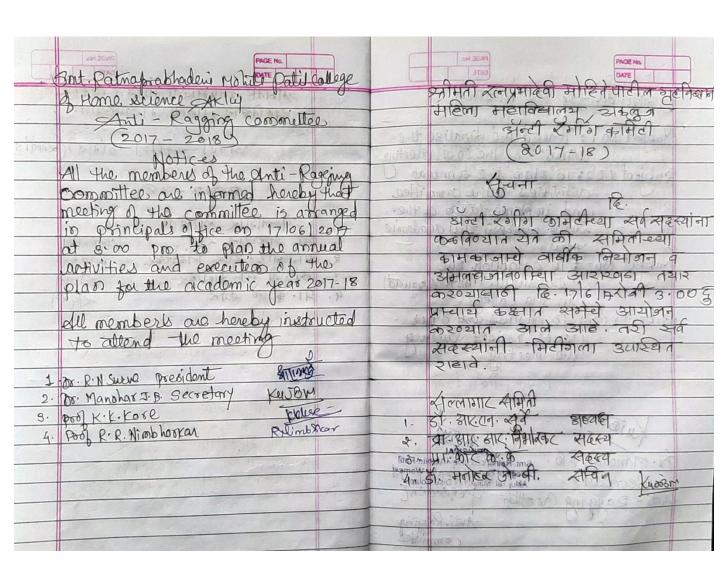

**Anti-Ragging Committee Meeting Notice Dated:** 16/06/2016

| Agenda for the meeting  Subject NO1: To read and finalize,  the minutes of the last meeting  subject NO2: To pran the asmush  activities of the Committee and  implementation of the Same during  this academic year  Subject No3: To establish the  "Darshata Samiti" (squad) in  the college.  Subject NO4: To discuss any other insues raised during  the meeting. | सम्पूर्णिल विध्य  सम्पूर्णिल विध्य  समिती समा कु. (16-17) स्या समेन्ये समिती स्था कामका जान्ये वार्षीक नियानन करने व ते अमंलात आणणे बाबत  उ. स्थता समितीनी स्थापना करणे  मा अध्यक्षसारेबांच्या परवानगीने आयत्या विद्या विध्यावर न्यर्ची करने.  समितीन अध्यक्षसारेबांच्या परवानगीने आयत्या विद्यावर न्यर्ची करने.  समितीन अध्यक्षसारेबांच्या परवानगीने आयत्या विद्यावर न्यर्ची करने. |
|-----------------------------------------------------------------------------------------------------------------------------------------------------------------------------------------------------------------------------------------------------------------------------------------------------------------------------------------------------------------------|-------------------------------------------------------------------------------------------------------------------------------------------------------------------------------------------------------------------------------------------------------------------------------------------------------------------------------------------------------------------------------------|
| Servetary  Anti-Ragging Committee AntiRagging  Committee  Committee  Committee  Committee  Committee  Committee                                                                                                                                                                                                                                                       | etam dei tertaga o o incluenta                                                                                                                                                                                                                                                                                                                                                      |

Minutes of the meeting 4911 2001 The meeting of Anti-Ragging committee was held onice 12017 झॅन्टी रेगींग कमिटीवी समा महाविद्यालयान्व at 3.30 pm in the principal office प्राचार्य डॉ. सूर्वे आर एन मांचे अस्यक्रातेरवाही Four prembers were present for 16.41/04/2013×15/1 this meeting. Discussion on the matters were made jo the meeting. Subject No:1 oread and finalize the minutes of the last meeting riscussion: The minutes of the last meeting वजावणी करण were read and finalize by the ०राव क 1: या विषयास अनूयकन रवा लीन committee members. Subject Noz- To plan the annual activities र्येगींग प्रतिबंध कायस्याची माहिती Of the committee and implementation of the same during वे. महाविद्यालयातील विद्यार्थीनीता भा this academic year कायदयांची माहिती देशे Discussion: To display the information क विद्यार्थीनींना ब्युचना काद्वनया गंभीर 01-Auti-Robging laws on the boolds in college कायक 2. वसता सामितीची स्थापमणर्ग. To display the information of Anti-Ragging (aws on the ठराव १२ अंग्टी र गींगू कमिटीची (16-17) ही या श्रेक्षालिक व्यवाकरीता दक्षाता समिती अन्टी रिगींग स्ववाड) म्हणून, की म प्राहिले. या समितीने विद्यार्थीनी स्वया To disseminate the information पाहिले. या समितीने of those laws to college Student To convey the information कायवारी केरावी. to students shooned notices.