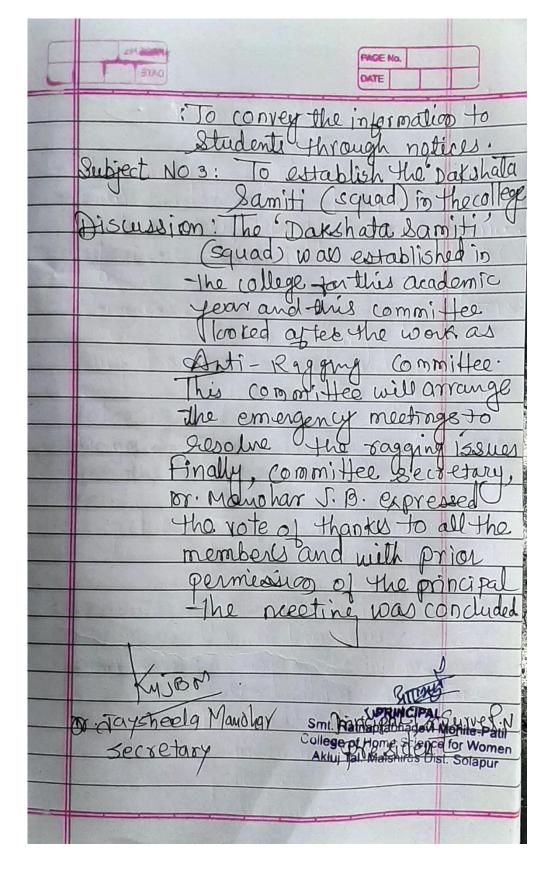

**Anti-Ragging Committee 2019-2020 Minutes of Meeting** 

**Anti-Ragging Committee 2019-2020 Minutes of Meeting** 

**Anti-Ragging Committee 2019-2020 Minutes of Meeting** 

STAC Minutes of the meeting he meeting of Anti-Raggin committee was held on 06/4 at 11-30 pm in the principal office is presence of Bor Sueul Rahul your members were present for Discussion on ollowing matters were made in the neeting. to read and finalize the minutes of the east neeting iscussion: The minutes of the last meeting were road and Linalize by the committee members: Subject No 2: To plan the annual activities of the committee and implementation of the same during this academic year following issues subject , To Idisplay the informations

## **Anti-Ragging Committee 2016-2017 Minutes of Meeting**

Discussion: The Dakshadasamilia was established to tho collect or this academic this committee Looked after the work as Arti-ragging committee. This committee will arrange the emergency meetilgs to resolve the Issues. pally, committee secretary Monoher Jaysheda B expressed the vote of thanks to all the members and prior permission of the Anti Ragging committee