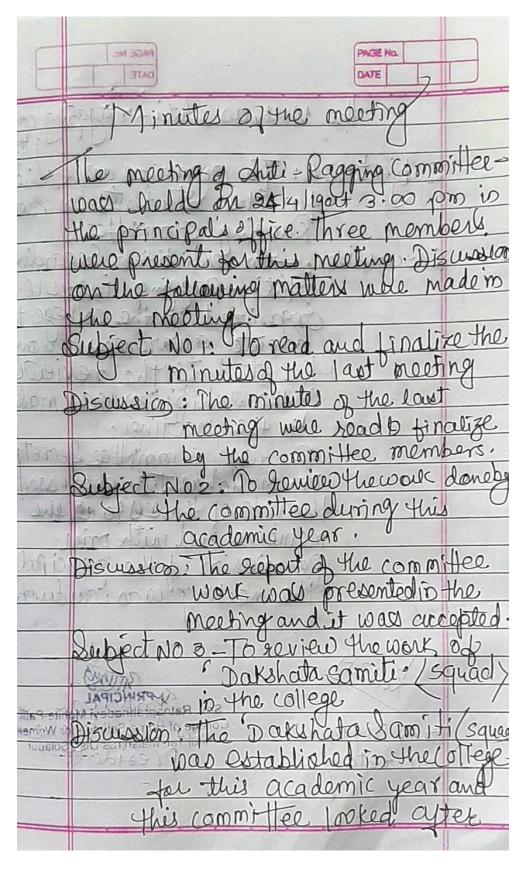

**Anti-Ragging Committee 2016-2017 Minutes of Meeting** 

Anti-Ragging Committee 2016-2017
Minutes of Meeting

Minutes of the meeting 8.30 pm in the principals office. there members were present for is meeting. Discussion on the following matters were made in Subject No 1: - To read and finalize the minutes of the last Discussion - The minutes of the by the committee members. subject No 2: To review the work done by the committee during yeur academic year Discussion: The prepart of the committee work was predented in the meeting and "et was accepted bject no 3: To review the work of Darshara Samiti Equal io the college. Discussion: The Dakshata Samiticegue was established in

# **Anti-Ragging Committee 2017-2018 Minutes of Meeting**

Anti-Ragging Committee 2017-2018 Minutes of Meeting

· 30 pm in the Principals soview the work done meeting and it, was accepted Dakshata Samiti: squad was established for this academic year,