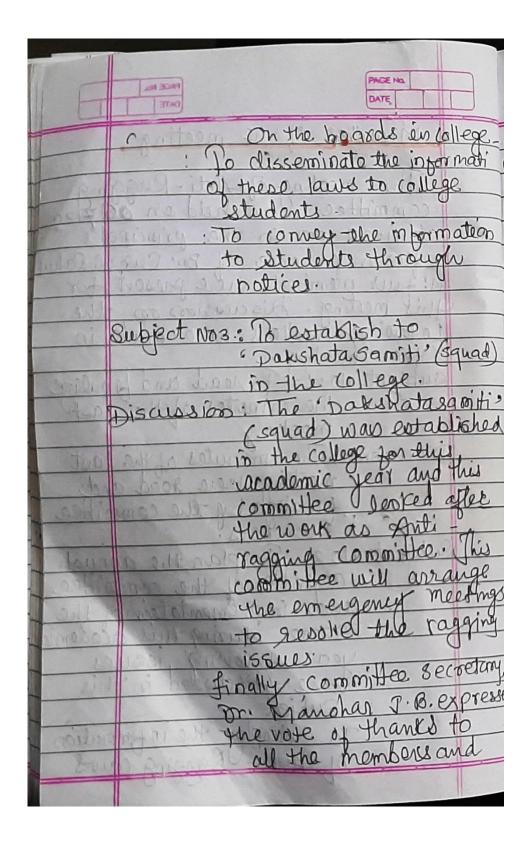

**Anti-Ragging Committee 2019-2020 Minutes of Meeting** 

**Anti-Ragging Committee 2019-2020 Minutes of Meeting** 

**Anti-Ragging Committee 2019-2020 Minutes of Meeting** 

STAC Minutes of the meeting he meeting of Anti-Raggin committee was held on 06/4 at 11-30 pm in the principal office is presence of Bor Sueul Rahul your members were present for Discussion on ollowing matters were made in the neeting. to read and finalize the minutes of the east neeting iscussion: The minutes of the last meeting were road and Linalize by the committee members: Subject No 2: To plan the annual activities of the committee and implementation of the same during this academic year following issues subject , To Idisplay the informations

Minutes of the meeting 4911 2001 The meeting of Anti-Ragging committee was held onice 12017 झॅन्टी रेगींग कमिटीवी समा महाविद्यालयान्व at 3.30 pm in the principal office प्राचार्य डॉ. सूर्वे आर एन मांचे अस्यक्रातेरवाही Four prembers were present for 16.41/04/2013×15/1 this meeting. Discussion on the matters were made jo the meeting. Subject No:1 oread and finalize the minutes of the last meeting riscussion: The minutes of the last meeting वजावणी करण were read and finalize by the ०राव क 1: या विषयास अनूयकन रवा लीन committee members. Subject Noz- To plan the annual activities र्येगींग प्रतिबंध कायस्याची माहिती Of the committee and implementation of the same during वे. महाविद्यालयातील विद्यार्थीनीता भा this academic year कायदयांची माहिती देशे Discussion: To display the information क विद्यार्थीनींना ब्युचना काद्वनया गंभीर 01-Auti-Robging laws on the boolds in college कायक 2. वसता सामितीची स्थापमणर्ग. To display the information of Anti-Ragging (aws on the ठराव १२ अंग्टी र गींगू कमिटीची (16-17) ही या श्रेक्षालिक व्यवाकरीता दक्षाता समिती अन्टी रिगींग स्ववाड) म्हणून, की म प्राहिले. या समितीने विद्यार्थीनी स्वया To disseminate the information पाहिले. या समितीने of those laws to college Student To convey the information कायवारी केरावी. to students shooned notices.

# **Anti-Ragging Committee Minutes of Meeting**

Discussion: The Dakshadasamilia was established to tho collect or this academic this committee Looked after the work as Anti-ragging committee. This committee will arrange the emergency meetilgs to resolve the Issues. rally, committee secretary Manohar Jaysheela B expressed the vote of thanks to all the members and prior permission of the Anti Ragging committee