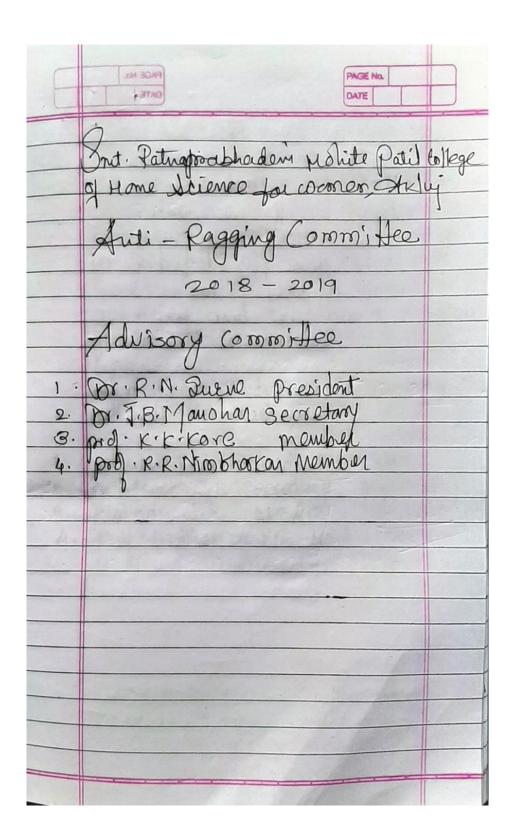

**Anti-Ragging Committee Minutes of Meeting** 

**Anti-Ragging Committee Minutes of Meeting** 

**Anti-Ragging Committee Attendance** 

ont. Ratnaprabhadevi Mahite patil collège of Home science fair women, Akluj Anti-Ragenny committee (cquad) 2016-2017 Advisory committee Dr. R.N. Sueul president Dr. J.B. Manchar secretary Prof. K.K.1008e Member prof. R.R. Nionbhorkan member.