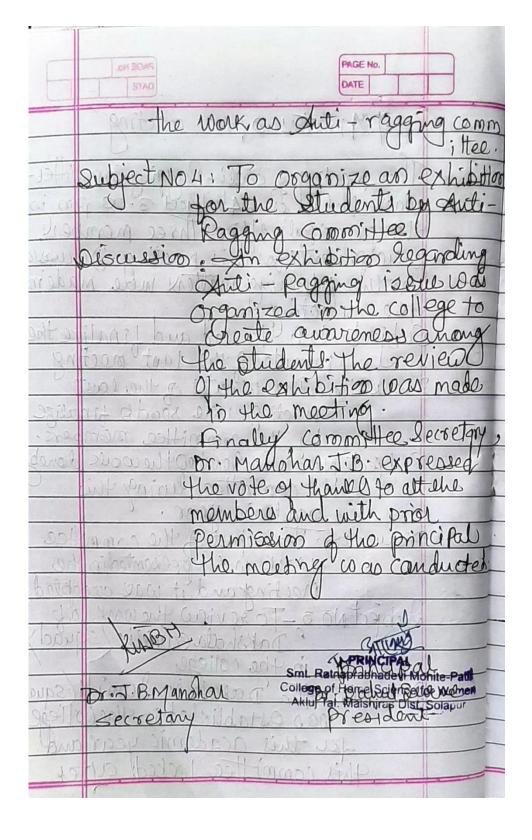

# **Anti-Ragging Committee Minutes of Meeting**

Discussion: The Dakshadasamilia was established to tho collect or this academic this committee Looked after the work as Anti-ragging committee. This committee will arrange the emergency meetilgs to resolve the Issues. rally, committee secretary Manohar Jaysheela B expressed the vote of thanks to all the members and prior permission of the Anti Ragging committee

**Anti-Ragging Committee Minutes of Meeting** 

**Anti-Ragging Committee Minutes of Meeting** 

patil college of Home science for woner, aking Alendance Ragging Commis following members of the Shiti Ragging committee were present 3.30 pm. Dr. Mancheris, secretary KINBM proj K.K. Kove nombo 1821112 LIPRHICIPAL Cullege of Home Science for Wome Tal Maisnings Dist Solar