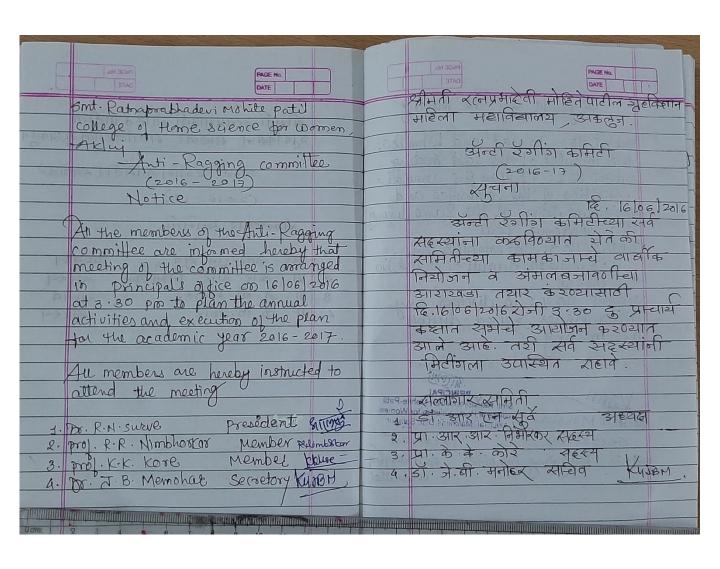

Minutes of the meeting 4911 2001 The meeting of Anti-Ragging committee was held onice 12017 झॅंन्टी रेगींग कमिटीवी समा महाविद्यालयान्व at 3.30 pm in the principals office प्राचार्य डॉ. सूर्वे आर एन मांचे अस्यक्रातेरवाही Four prembers were present for 16.11/04/2013×15/1 this meeting. Discussion on the matters were made jo the meeting. Subject No:1 oread and finalize the minutes of the last meeting riscussion: The minutes of the last meeting वजावणी करण were read and finalize by the ०राव क 1: या विषयास अनूयकन रवा लीन committee members. Subject Noz - To plan the annual activities र्गिंग प्रतिबंध कायस्याची माहिती of the committee and implementation of the same during वे. महाविद्यालयातील विद्यार्थीनीता भा this academic year कायदयानी माहिती देवी Discussion: To display the information क विद्यार्थीनींना ब्यूचना काइनया गंभीर 01-Auti-Robging laws on the समस्वेषावत माहिती देवोः booleds in college कायक 2. वसता सामितीची स्थापमणर्ग. To display the information of Anti-Ragging (aws on the ठराव १२ अंग्टी र गींगू कमिटीची (16-17) ही या श्रेक्षालिक व्यवाकरीता दक्षाता समिती अन्टी रेगींग स्ववाड ) म्हणून, काम To disseminate the information विद्यार्थीनीम्ल्या पारिले. या आमेतीन of those laws to college Student To convey the information कायवारी करावी. to students shooned notices.

Minutes of the meeting 4911 2001 The meeting of Anti-Ragging committee was held onice 12017 झॅन्टी रेगींग कमिटीवी समा महाविद्यालयान्व at 3.30 pm in the principal office प्राचार्य डॉ. सूर्वे आर एन मांचे अस्यक्रातेरवाही Four prembers were present for 16.41/04/2013×15/1 this meeting. Discussion on the matters were made jo the meeting. Subject No:1 oread and finalize the minutes of the last meeting riscussion: The minutes of the last meeting वजावणी करण were read and finalize by the ०राव क 1: या विषयास अनूयकन रवा लीन committee members. Subject Noz- To plan the annual activities र्येगींग प्रतिबंध कायस्याची माहिती Of the committee and implementation of the same during वे. महाविद्यालयातील विद्यार्थीनीता भा this academic year कायदयांची माहिती देशे Discussion: To display the information क विद्यार्थीनींना ब्युचना काद्वनया गंभीर 01-Auti-Robging laws on the boolds in college कायक 2. वसता सामितीची स्थापमणर्ग. To display the information of Anti-Ragging (aws on the ठराव १२ अंग्टी र गींगू कमिटीची (16-17) ही या श्रेक्षालिक व्यवाकरीता दक्षाता समिती अन्टी रिगींग स्ववाड) म्हणून, की म प्राहिले. या समितीने विद्यार्थीनी स्वया To disseminate the information पाहिले. या समितीने of those laws to college Student To convey the information कायवारी केरावी. to students shooned notices.