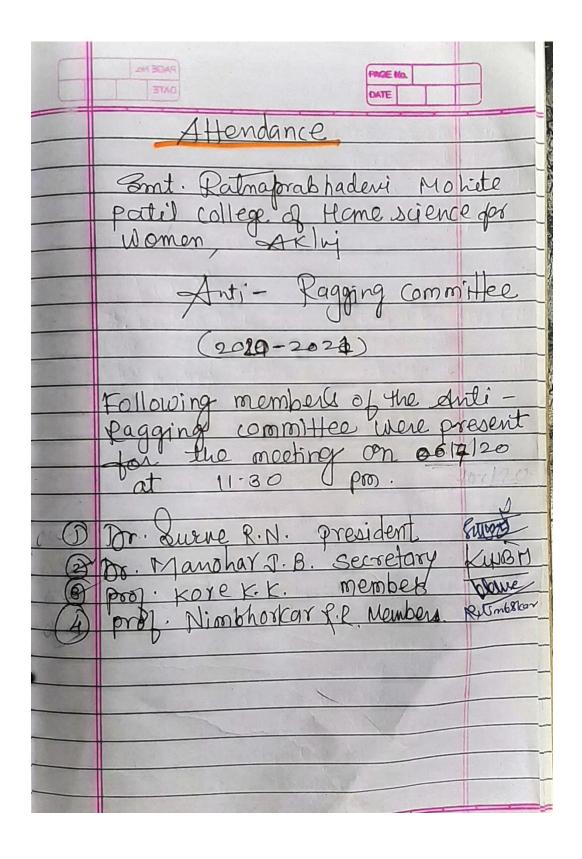

**Anti-Ragging Committee 2019-2020 Minutes of Meeting** 

**Anti-Ragging Committee 2019-2020 Minutes of Meeting** 

**Anti-Ragging Committee 2019-2020 Minutes of Meeting** 

STAC Minutes of the meeting he meeting of Anti-Raggin committee was held on 06/4 at 11-30 pm in the principal office is presence of Bor Sueul Rahul your members were present for Discussion on ollowing matters were made in the neeting. to read and finalize the minutes of the east neeting iscussion: The minutes of the last meeting were road and Linalize by the committee members: Subject No 2: To plan the annual activities of the committee and implementation of the same during this academic year following issues subject , To Idisplay the informations

**Anti-Ragging Committee 2020-2021 Minutes of Meeting** 

**Anti-Ragging Committee 2020-2021 Minutes of Meeting** 

**Anti-Ragging Committee 2020-2021 Minutes of Meeting** 

Meeting 101 1. Discussion on preparing action plan for the premiser of sexual housement. Premiser cell for the academic fear 2015-17 2. Any other issues with the permission of chelipperen Minutes of meeting: Meeting of the committee was Dineipaly cabin on 20.06.16 at presence of Incharge principal Dr & como Surve & N Minutes of the needing are as follows -1. Subj 1 Discussion on proporing action plan for 2016 19 Dec 1. Encosporation gender sensitive program in annual planning of in curriculum. 2. Informing students about the cell and its functioning in various college functions se welcome party, dimeter program of F.Y. of theagh Notice board Meubers. 1. Dr. Bhosele B18 2 Pay ABhor Co Nimbhorlea RA Relimber Charperson | Mensb. See Smt. Raty to he gla for We College of on Akluj Ta. Manager out ust. Solar