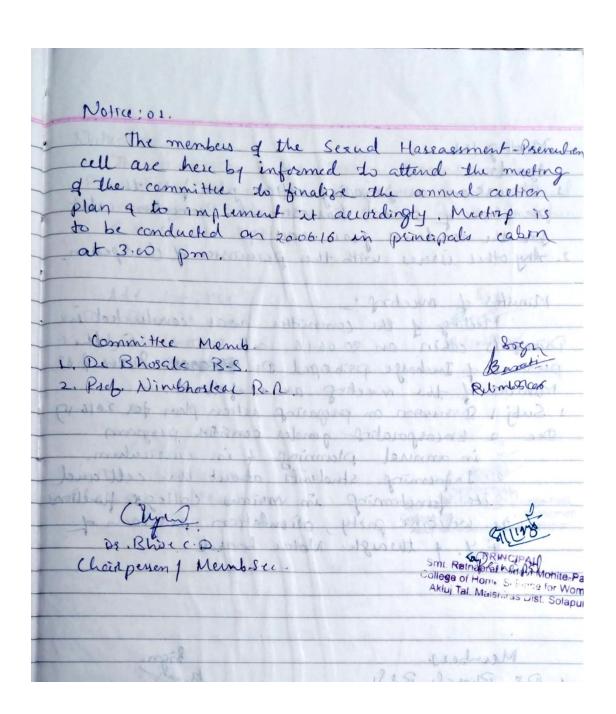

Prevention of Sexual Harassment Committee: 2016-2017 Agenda and Minutes of Meeting

Prevention of Sexual Harassment Committee: 2016-2017 Agenda and Minutes of Meeting

Prevention of Sexual Harassment Committee: 2017-2018 Agenda and Minutes of Meeting

Prevention of Sexual Harassment Committee: 2017-2018 Agenda and Minutes of Meeting

Meeting : 01 1. Discussion on preparing action plan for the prevention of sexual harrassment. Prevention cell for the academic year 2018-19. 2. Any office issues with the permission of chairperson Minutes of the Meeting: -Meeting of the committee was conducted in presencipals cabin on 20.06.18 at 3.00 pm in the presence of Incharge Rineipal Dr Surve RN Minutes of the meeting are as follows 1. Subj 1: Discussion on preparing action play fol 2018-19. Dec : 1 Encorporating gender sensitive program in annual planning of in custiculum 2. Informing synderes about the cell and its functioning in various college functions i.e welcome Party Overleton Program & F.Y. through notice board Members . Dr. Bhosale R.S. Prof. Nimbhoekan R.R. De Bhist cp Chairperson / Memb-Sec. Akluj Tal. Malanira. Dist. Solapu