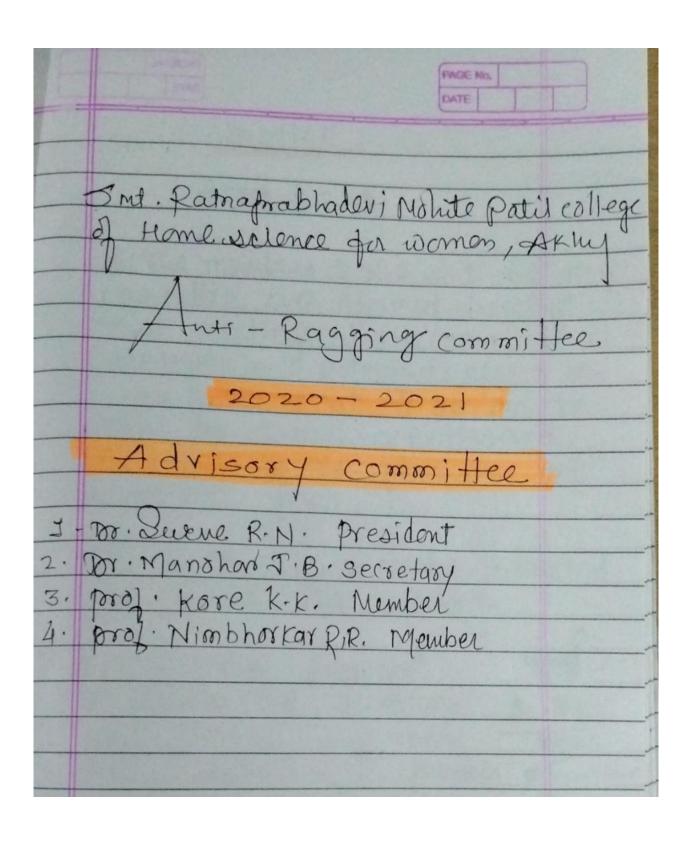

| AM SOAR PAGE No. DATE                                                                          | . E  | OM BOAM TAKE DATE                                                             |
|------------------------------------------------------------------------------------------------|------|-------------------------------------------------------------------------------|
| patil College of Home science                                                                  | asag | त्रीमती रत्नप्रभादेवी मोहिते पाटील<br>न्तरविद्यान माहेला महाविद्यालय, अक्टून- |
| Atti-Ragging Committee (squad)                                                                 | :21  | अन्टी रंगींग कमिटी (स्ववाड)<br>(2016-17)                                      |
| 2016 - 2017) - Advisory Committee 1500                                                         | No.  | स्रव्लागार् समिती                                                             |
| 7. m. R.N. Sueve Precident                                                                     | ٦.   | हों . आर . प्रान सूर्वे अध्यक्ष<br>प्रा. आर आर निभारकर सहस्य                  |
| 2- proj P.R. Nimbhorkar Member<br>3- Do. J. B. Manohar Secretory<br>4- proj. K.K. Kore Members | 3.   | प्रा के के कारे सम्बंद                                                        |
| या और क्षेत्रे आर. एस. ठास्त्वा गाणी<br>या आर आर. आर. जोसोरकर सहस्या एक                        | 101  | - Landent selection and season and all                                        |
| 8. M. 0.0.0 March 1866                                                                         |      | 3M2 23MVN3                                                                    |