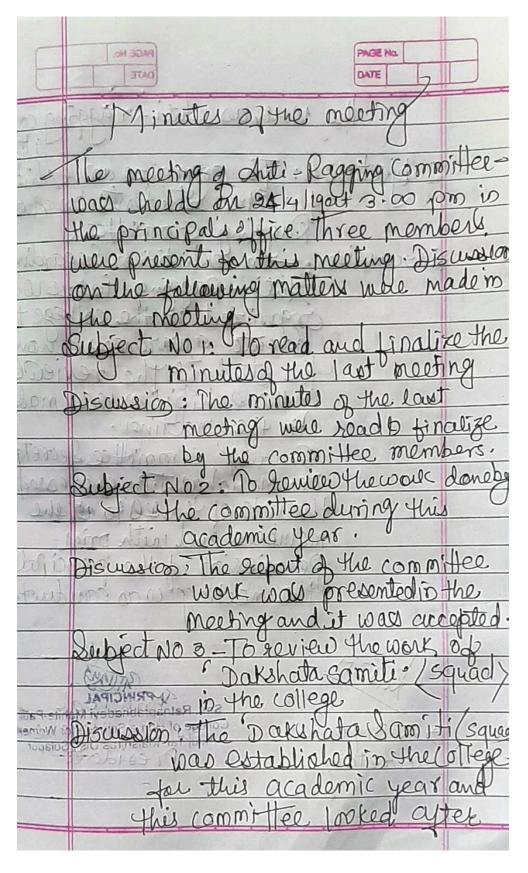

**Anti-Ragging Committee Meeting 2016-2017** 

**Anti-Ragging Committee Meeting Notice Dated:** 11/04/2017

**Anti-Ragging Committee Meeting Agenda** 

Minutes of the meeting at 8.30 pm in the principals office. there members were present for is necting. Discussion on the following matters were made in Subject No 1: - To read and finalize the minutes of the last Discussion - The minutes of the by the committee members subject No 2: To review the work done by the committee during this academic year Discussion: The prepart of the committee work was predended in the meeting and 'et was accepted Bubject no 3: To review the work of Dakshata Samiti Equal io the college. Discussion: The Dakshata Samiticeque was established in