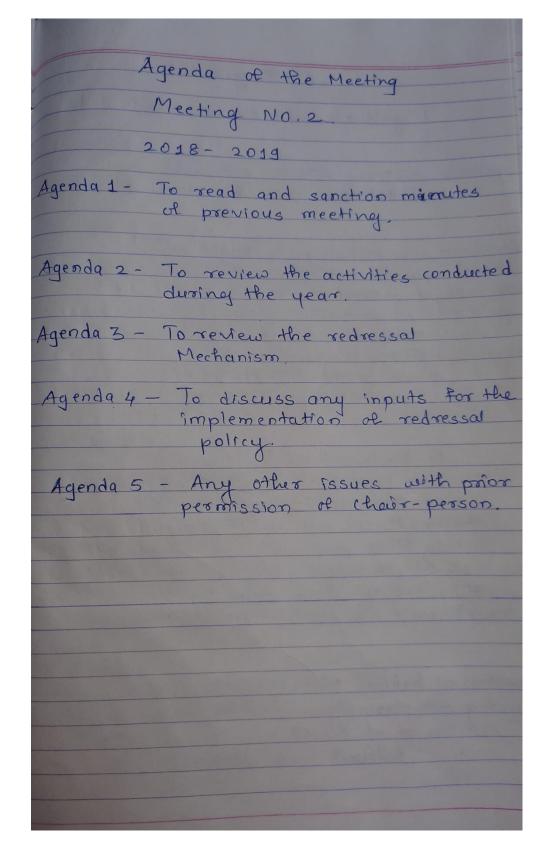

Students' Grievances Redressal Cell Meeting Minutes of meeting Dated: 13/04/2018

# Minutes of the Meeting. Meeting No.1 Academic Year 2018-2019 Agenda 1 -Minutes of the previous meeting were read and discussed Agenda 2 -It was decided to give orientation to the enrolled students regarding the mechanism and procedures of Gnevance Redressal Cell, Anti-ragging and Prevention of Sexual Harrassment. It was decided to make students aware of these committees during orientation programme through a common lecture. All the committee members would participate in this. Also other faculty and non-teaching staff should be involved in this. Agenda 3. It was decided to arrange special lectures for the awareness of students regarding ragging issues and sexual harrassment. Poster competitions, exhibitions, street plays should be organized.