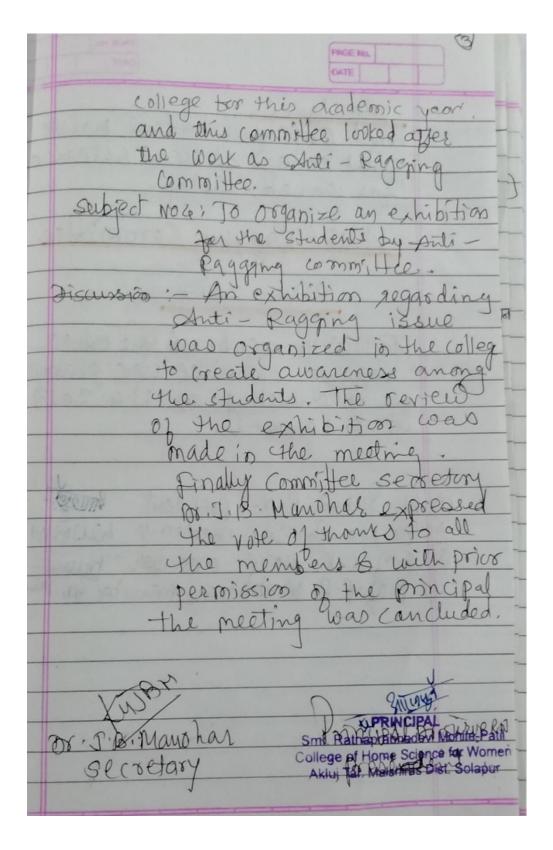

# **Anti-Ragging Committee Minutes of Meeting**

Discussion: The Dakshadasamilia was established to tho collect or this academic this committee Looked after the work as Anti-ragging committee. This committee will arrange the emergency meetilgs to resolve the Issues. rally, committee secretary Manohar Jaysheela B expressed the vote of thanks to all the members and prior permission of the Anti Ragging committee

**Anti-Ragging Committee Meeting 2016-2017** 

**Anti-Ragging Committee Meeting Notice Dated:** 11/04/2017

**Anti-Ragging Committee Meeting Agenda** 

Minutes of the meeting at 8.30 pm in the principals office. there members were present for is necting. Discussion on the following matters were made in Subject No 1: - To read and finalize the minutes of the last Discussion - The minutes of the by the committee members subject No 2: To review the work done by the committee during this academic year Discussion: The prepart of the committee work was predended in the meeting and 'et was accepted Bubject no 3: To review the work of Dakshata Samiti Equal io the college. Discussion: The Dakshata Samiticeque was established in