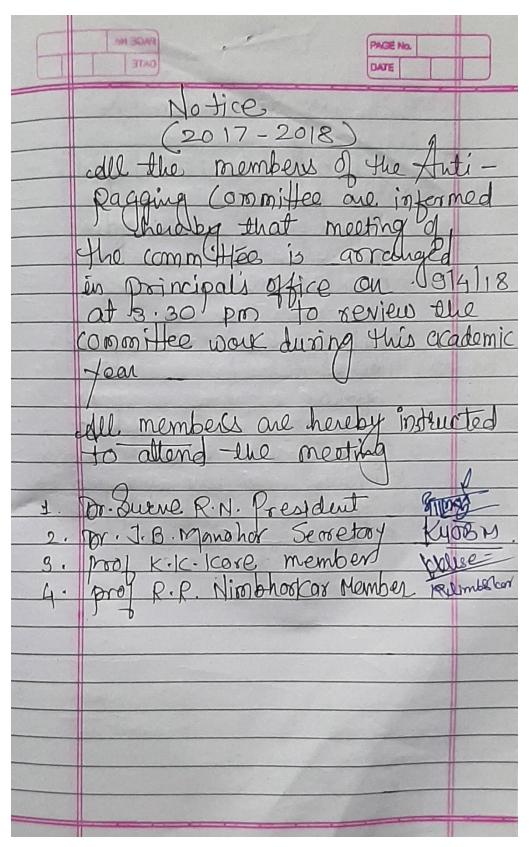

Prevention of Sexual Harassment Committee: 2020-2021
Minutes of Meeting

Meeting NO.1. 2016-17 Dt. 21.06.2016 Minutes of the meeting Agenda 1: The agenda of the last meeting was revised. Agenda 21-The students were informed about the student grievance redressal cell and issues raised by students will be solved by committee. It was decided to give orientation of the grievances redressal mechanism. at the start of the academic year, especially to the first year students. Agenda 3:- Issues regarding payment of the fees, re-exams of the students who participate in University Youth Festival and spoots tournaments were raised by the committee members, It was resolved to discuss the issues with authorities.

#### Students' Grievances Redressal Cell Meeting Minutes of meeting Dated: 21/06/2016

| Minutes of the meeting                                                                                                                                                                                                                                                                                                               |
|--------------------------------------------------------------------------------------------------------------------------------------------------------------------------------------------------------------------------------------------------------------------------------------------------------------------------------------|
| 1. The minutes of previous meeting were read and sanctioned.                                                                                                                                                                                                                                                                         |
| 2. The report of students' grievances and redressal was presented in the meeting. It was seen that grievances regarding part payment of the fees by students were resolved successfully by mentors of the students.  students were informed about grievance redressal mechanism in the college at the time of orientation programme. |
| 3 It was decided to implement grievance redressal mechanism with the help of mentor-mentee scheme, by organizing awareness programmes and counselling of the students.  It was also decided to make the students aware of anti-ragging laws and laws for the prevention of sexual harrassment at the institution.                    |
| 4. It was decided to keep a Suggestion Box at the entrance so that students can put their compaints / suggestions, regarding infrastructural facilities teaching - learning process, personal issues etc.                                                                                                                            |