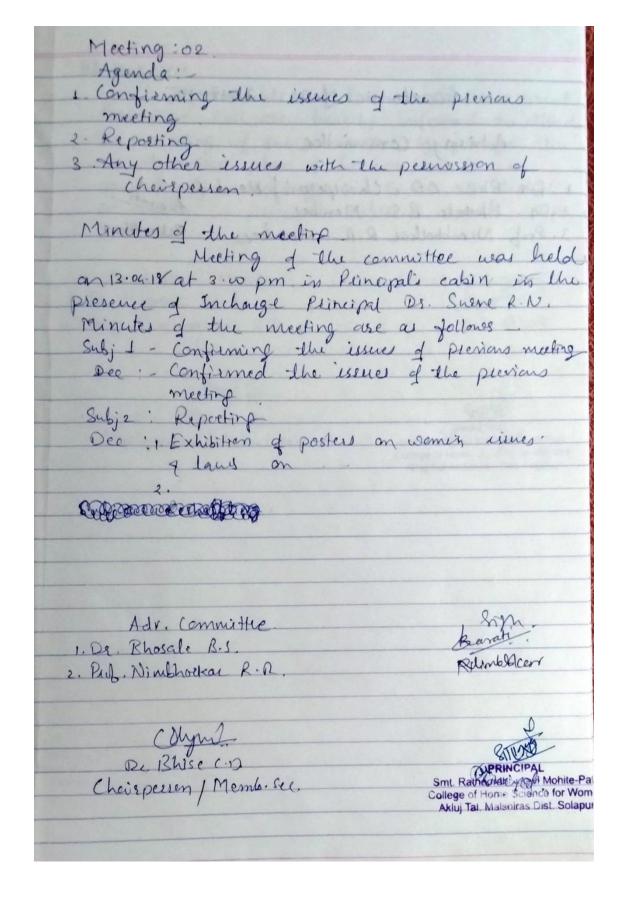

Prevention of Sexual Harassment Committee: 2017-2018 Agenda and Minutes of Meeting

Meeting : 01 1. Discussion on preparing action plan for the prevention of sexual harrassment. Prevention cell for the academic year 2018-19. 2. Any office issues with the permission of chairperson Minutes of the Meeting: -Meeting of the committee was conducted in presencipals cabin on 20.06.18 at 3.00 pm in the presence of Incharge Rineipal Dr Surve RN Minutes of the meeting are as follows 1. Subj 1: Discussion on preparing action play fol 2018-19. Dec : 1 Encorporating gender sensitive program in annual planning of in custiculum 2. Informing synderes about the cell and its functioning in various college functions i.e welcome Party Overleton Program & F.Y. through notice board Members . Dr. Bhosale R.S. Prof. Nimbhoekan R.R. De Bhist cp Chairperson / Memb-Sec. Akluj Tal. Malanira. Dist. Solapu