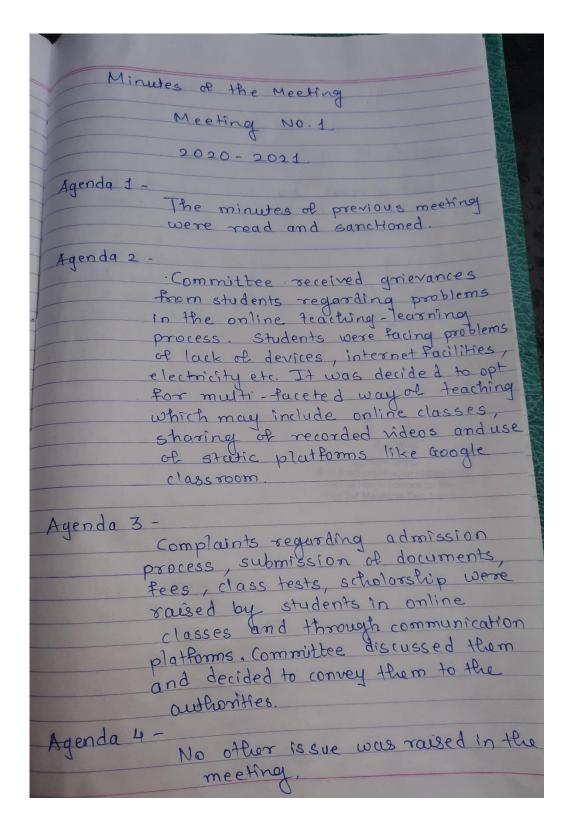

Prevention of Sexual Harassment Committee: 2020-2021
Minutes of Meeting

Meeting NO.1. 2016-17 Dt. 21.06.2016 Minutes of the meeting Agenda 1: The agenda of the last meeting was revised. Agenda 21-The students were informed about the student grievance redressal cell and issues raised by students will be solved by committee. It was decided to give orientation of the grievances redressal mechanism. at the start of the academic year, especially to the first year students. Agenda 3:- Issues regarding payment of the fees, re-exams of the students who participate in University Youth Festival and spoots tournaments were raised by the committee members, It was resolved to discuss the issues with authorities.

#### Students' Grievances Redressal Cell Meeting Minutes of meeting Dated: 21/06/2016

| Minutes of the meeting                                                                                                                                                                                                                                                                                                               |
|--------------------------------------------------------------------------------------------------------------------------------------------------------------------------------------------------------------------------------------------------------------------------------------------------------------------------------------|
| 1. The minutes of previous meeting were read and sanctioned.                                                                                                                                                                                                                                                                         |
| 2. The report of students' grievances and redressal was presented in the meeting. It was seen that grievances regarding part payment of the fees by students were resolved successfully by mentors of the students.  students were informed about grievance redressal mechanism in the college at the time of orientation programme. |
| 3 It was decided to implement grievance redressal mechanism with the help of mentor-mentee scheme, by organizing awareness programmes and counselling of the students.  It was also decided to make the students aware of anti-ragging laws and laws for the prevention of sexual harrassment at the institution.                    |
| 4. It was decided to keep a Suggestion Box at the entrance so that students can put their compaints / suggestions, regarding infrastructural facilities teaching - learning process, personal issues etc.                                                                                                                            |