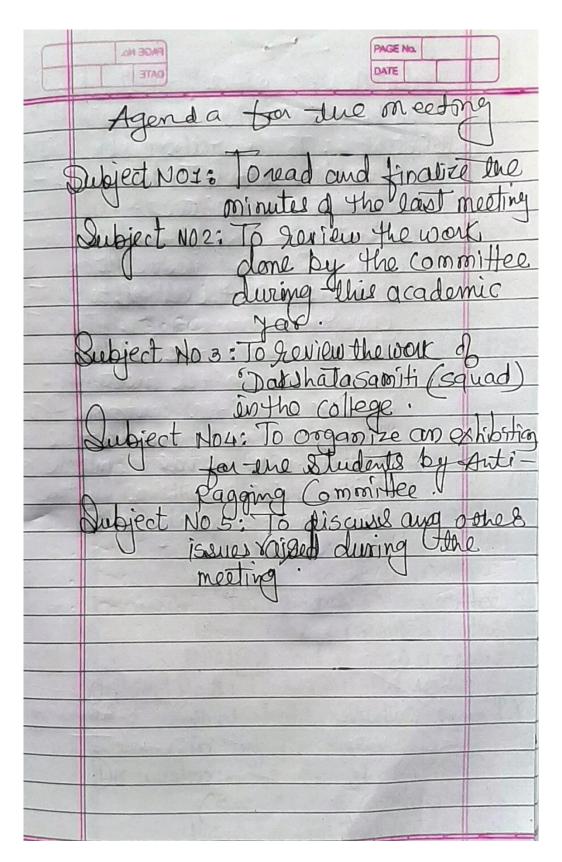

## Meeting No. 1.

## Agenda of the Meeting.

Agenda 1 - The minutes of previous meeting were read and sunctioned.

Agenda 2 - To plan the activities.

It was decided in the meeting to communicate Grievance Redressal system of the college to all the students through a common lecture and orientation should be given.