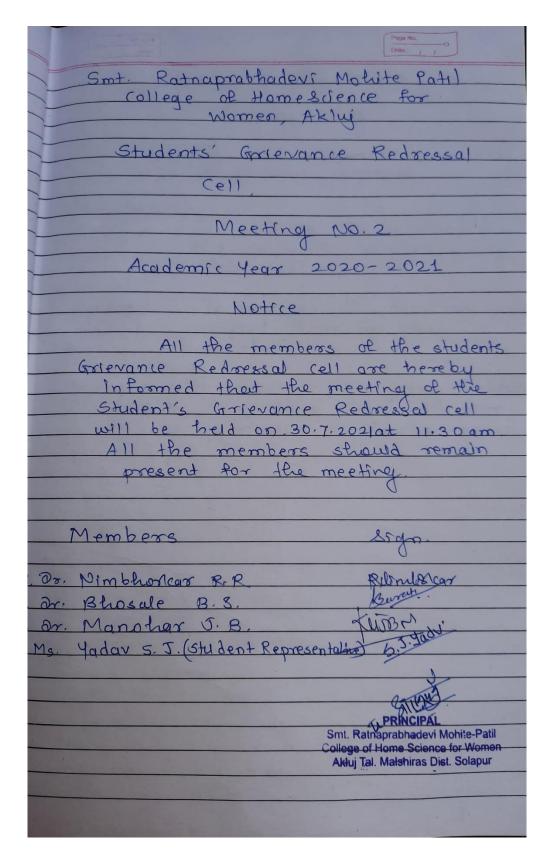

Students' Grievances Redressal Cell Meeting Minutes of meeting Dated: 29/04/2019

Students' Grievances Redressal Cell Meeting Minute of meeting Dated: 19/06/2019

Minutes of the meeting Meeting No. 2 2019-2020 Agenda 1 And Martutes of the previous meeting were read and sanctioned. Agenda 2 It was found that grievances regarding concessions in fees, part payments, re-examinations, cleanliness were received from students during this academic year. All the grevantes were resolved successfully within prescribed time Ismit. Agenda 3 The use of online feedback mechanism was done for this year. It was found that it is very easy for stakeholders to report their responses in goodle forms. Autogeneration of reports found to be useful Agenda 4-These issues were discussed in the meeting with focus on the availability of the infrastructural facilities at students end. It was found that many of the students could not avail the