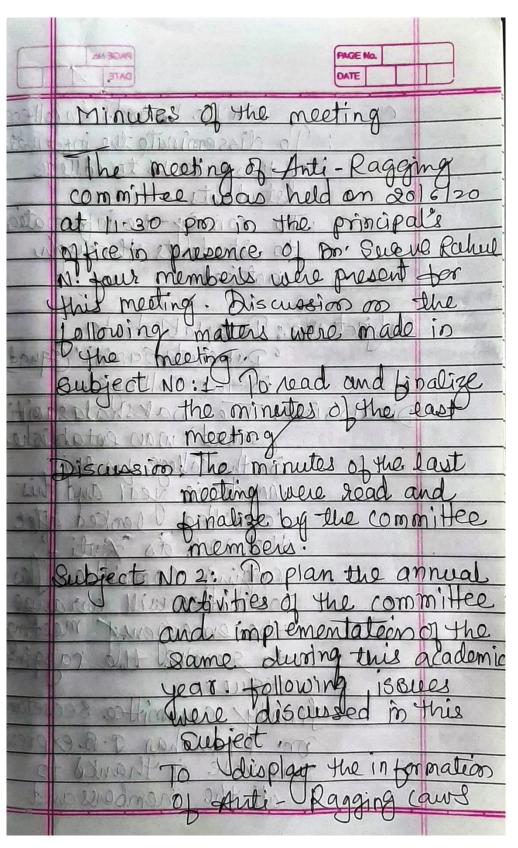

**Anti-Ragging Committee 2019-2020 Minutes of Meeting** 

**Anti-Ragging Committee 2019-2020 Minutes of Meeting** 

**Anti-Ragging Committee 2019-2020 Minutes of Meeting** 

STAC Minutes of the meeting he meeting of Anti-Raggin committee was held on 06/4 at 11-30 pm in the principal office is presence of Bor Sueul Rahul your members were present for Discussion on ollowing matters were made in the neeting. to read and finalize the minutes of the east neeting iscussion: The minutes of the last meeting were road and Linalize by the committee members: Subject No 2: To plan the annual activities of the committee and implementation of the same during this academic year following issues subject , To Idisplay the informations

Minutes of the meeting 4911 2001 The meeting of Anti-Ragging committee was held onice 12017 झॅन्टी रेगींग कमिटीवी समा महाविद्यालयान्व at 3.30 pm in the principal office प्राचार्य डॉ. सूर्वे आर एन मांचे अस्यक्रातेरवाही Four prembers were present for 16.41/04/2013×15/1 this meeting. Discussion on the matters were made jo the meeting. Subject No:1 oread and finalize the minutes of the last meeting riscussion: The minutes of the last meeting वजावणी करण were read and finalize by the ०राव क 1: या विषयास अनूयकन रवा लीन committee members. Subject Noz- To plan the annual activities र्येगींग प्रतिबंध कायस्याची माहिती Of the committee and implementation of the same during वे. महाविद्यालयातील विद्यार्थीनीता भा this academic year कायदयांची माहिती देशे Discussion: To display the information क विद्यार्थीनींना ब्युचना काद्वनया गंभीर 01-Auti-Robging laws on the boolds in college कायक 2. वसता सामितीची स्थापमणर्ग. To display the information of Anti-Ragging (aws on the ठराव १२ अंग्टी र गींगू कमिटीची (16-17) ही या श्रेक्षालिक व्यवाकरीता दक्षाता समिती अन्टी रिगींग स्ववाड) म्हणून, की म प्राहिले. या समितीने विद्यार्थीनी स्वया To disseminate the information पाहिले. या समितीने of those laws to college Student To convey the information कायवारी केरावी. to students shooned notices.