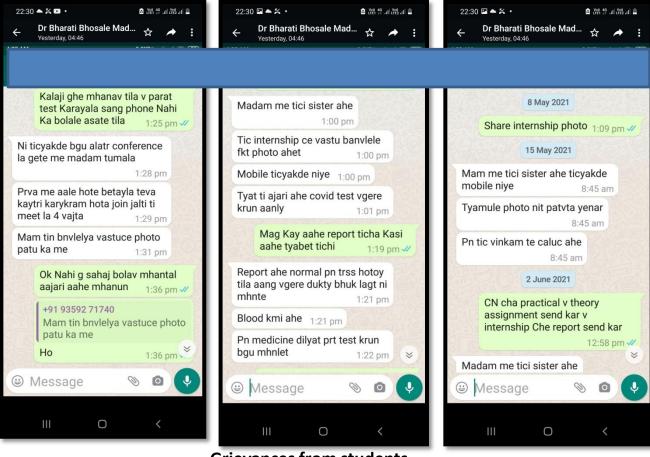

nts who have faced problems while Online Examinations conducted in the month of August 2021. You are requested to submit the data on or before 21st August 2021. Thanks & Regards Shri Rajendra S Wategaonkar Assistant Registrar Board of Examinations & Evaluation, S.N.D.T. Women's University, Exam Bhavan, Sir Vitthaldas Vidyavihar, Juhu Tara Road, Santacruz (West), Mumbai-400 049, Tel. No. 022 26615138 Consider "TRUTH" superior to power.  $https://f5 mail.red iff.com/ajaxprism/readmail?printable=1\&block\_images=1\&file\_name=1630411940.S.46610.Z.7435; H.WUhvbWUgU2NpZW5jZS...according to the contraction of the contraction$ 

### Issues of online examination: technical problems conveyed to university (August, 2021)









Issues of online examination: list of students who faced the problem

















**Grievances from students** 

" Tewo Sada Dnyanmaya Pradeep " Shikshan Prasarak Mandal's

© 02185 : 227427 Fax : 02185 : 222088 E-mail : srmphomesc@rediffmail.com

### Smt. Ratnaprabhadevi Mohite-Patil College of Home Science for Women, Akluj

अकल्ज ।

Tal. Malshiras, Dist. Solapur (M. S.) 413 101 Affiliated to S.N.D.T. Women's University, Mumbai

AVAAG Adjest offered at 18 Total in

Founder: Sahakar Maharshi Shankarrao Narayanrao Mohite-Patil

President: Shri. Jaysinh Shankarrao Mohite-Patil

Ku. Swaruparani Jaysinh Mohite-Patil B.H.Sc.M.A.(Councelling Psychology) Principal

Ref. No.

Date -

#### 6. Please provide Geotgged photographs of complaint Box



NGC 2000/NMV/81/2000 MS 3 Dt. 28 June 2000

" Tewo Sada Dnyanmaya Pradeep " Shikshan Prasarak Mandal's

© 02185 : 2274