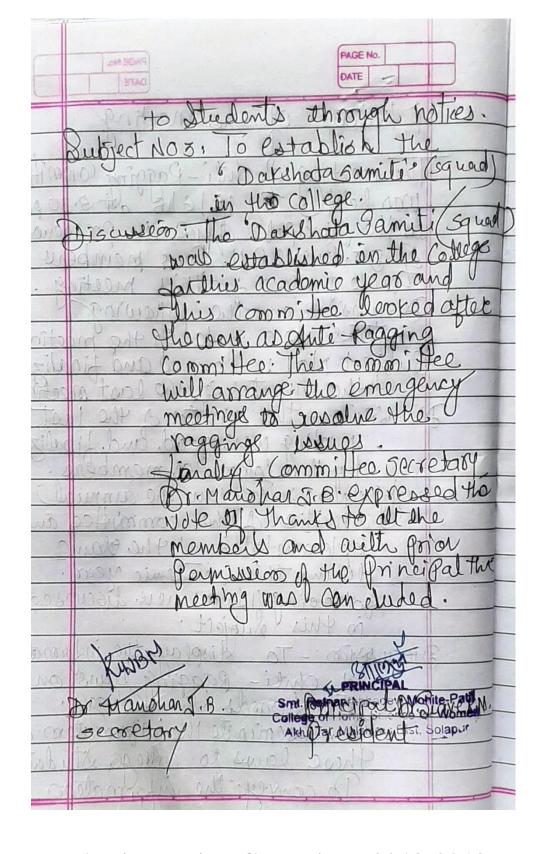

Minutes of the meeting 4911 2001 The meeting of Anti-Ragging committee was held onice 12017 झॅंन्टी रेगींग कमिटीवी समा महाविद्यालयान्व at 3.30 pm in the principals office प्राचार्य डॉ. सूर्वे आर एन मांचे अस्यक्रातेरवाही Four prembers were present for 16.11/04/2013×15/1 this meeting. Discussion on the matters were made jo the meeting. Subject No:1 oread and finalize the minutes of the last meeting riscussion: The minutes of the last meeting वजावणी करण were read and finalize by the ०राव क 1: या विषयास अनूयकन रवा लीन committee members. Subject Noz - To plan the annual activities र्गिंग प्रतिबंध कायस्याची माहिती of the committee and implementation of the same during वे. महाविद्यालयातील विद्यार्थीनीता भा this academic year कायदयानी माहिती देवी Discussion: To display the information क विद्यार्थीनींना ब्यूचना काइनया गंभीर 01-Auti-Robging laws on the समस्वेषावत माहिती देवोः booleds in college कायक 2. वसता सामितीची स्थापमणर्ग. To display the information of Anti-Ragging (aws on the ठराव १२ अंग्टी र गींगू कमिटीची (16-17) ही या श्रेक्षालिक व्यवाकरीता दक्षाता समिती अन्टी रेगींग स्ववाड ) म्हणून, काम To disseminate the information विद्यार्थीनीम्ल्या पारिले. या आमेतीन of those laws to college Student To convey the information कायवारी करावी. to students shooned notices.

## **Anti-Ragging Committee 2016-2017 Minutes of Meeting**

Discussion: The Dakshadasamilia was established to tho collect or this academic this committee Looked after the work as Arti-ragging committee. This committee will arrange the emergency meetilgs to resolve the Issues. pally, committee secretary Monoher Jaysheda B expressed the vote of thanks to all the members and prior permission of the Anti Ragging committee