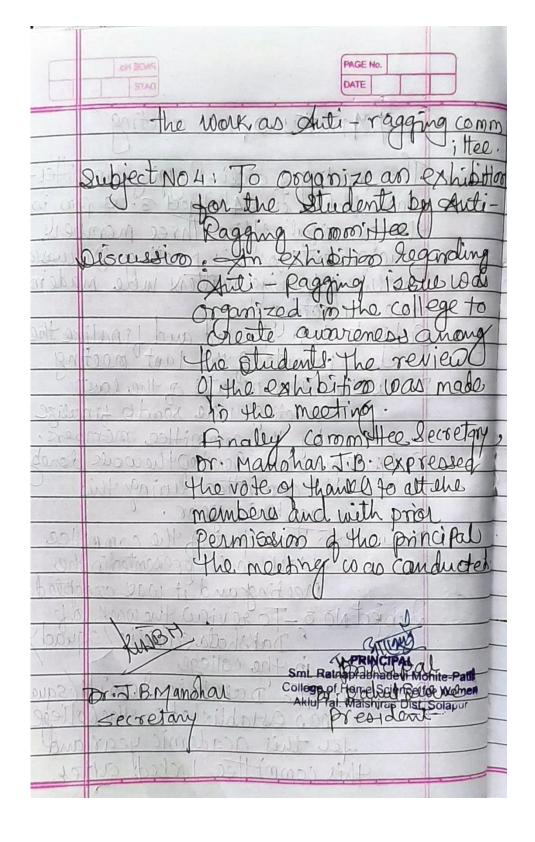

# **Anti-Ragging Committee 2017-2018 Minutes of Meeting**

Anti-Ragging Committee 2017-2018 Minutes of Meeting

· 30 pm in the Principals soview the work done meeting and it, was accepted Dakshata Samiti: squad was established for this academic year,

# **Anti-Ragging Committee Minutes of Meeting**

Discussion: The Dakshadasamilia was established to tho collect or this academic this committee Looked after the work as Anti-ragging committee. This committee will arrange the emergency meetilgs to resolve the Issues. rally, committee secretary Manohar Jaysheela B expressed the vote of thanks to all the members and prior permission of the Anti Ragging committee