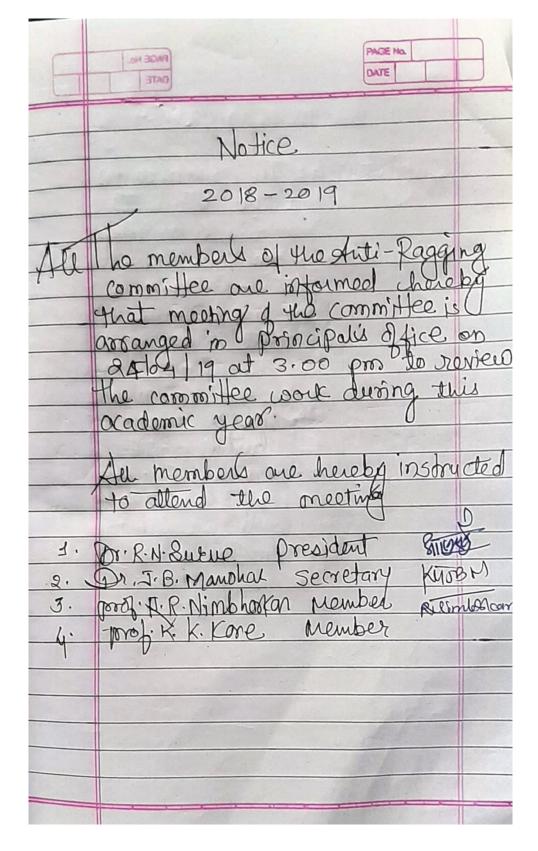

**Anti-Ragging Committee Meeting Notice Dated:** 16/06/2016

| Agenda for the meeting  Subject NO1: To read and finalize,  the minutes of the last meeting  subject NO2: To pran the asmush  activities of the Committee and  implementation of the Same during  this academic year  Subject No3: To establish the  "Darshata Samiti" (squad) in  the college.  Subject NO4: To discuss any other insues raised during  the meeting. | सम्पूर्णिल विध्य  सम्पूर्णिल विध्य  समिती समा कु. (16-17) स्या समेन्ये समिती स्था कामका जान्ये वार्षीक नियानन करने व ते अमंलात आणणे बाबत  उ. स्थता समितीनी स्थापना करणे  मा अध्यक्षसारेबांच्या परवानगीने आयत्या विद्या विध्यावर न्यर्ची करने.  समितीन अध्यक्षसारेबांच्या परवानगीने आयत्या विद्यावर न्यर्ची करने.  समितीन अध्यक्षसारेबांच्या परवानगीने आयत्या विद्यावर न्यर्ची करने. |
|-----------------------------------------------------------------------------------------------------------------------------------------------------------------------------------------------------------------------------------------------------------------------------------------------------------------------------------------------------------------------|-------------------------------------------------------------------------------------------------------------------------------------------------------------------------------------------------------------------------------------------------------------------------------------------------------------------------------------------------------------------------------------|
| Servetary  Anti-Ragging Committee AntiRagging  Committee  Committee  Committee  Committee  Committee  Committee                                                                                                                                                                                                                                                       | etam dei tertaga o o incluenta                                                                                                                                                                                                                                                                                                                                                      |

Minutes of the meeting 4911 2001 The meeting of Anti-Ragging committee was held onice 12017 झॅन्टी रेगींग कमिटीवी समा महाविद्यालयान्व at 3.30 pm in the principal office प्राचार्य डॉ. सूर्वे आर एन मांचे अस्यक्रातेरवाही Four prembers were present for 16.41/04/2013×15/1 this meeting. Discussion on the matters were made jo the meeting. Subject No:1 oread and finalize the minutes of the last meeting riscussion: The minutes of the last meeting वजावणी करण were read and finalize by the ०राव क 1: या विषयास अनूयकन रवा लीन committee members. Subject Noz- To plan the annual activities र्येगींग प्रतिबंध कायस्याची माहिती Of the committee and implementation of the same during वे. महाविद्यालयातील विद्यार्थीनीता भा this academic year कायदयांची माहिती देशे Discussion: To display the information क विद्यार्थीनींना ब्युचना काद्वनया गंभीर 01-Auti-Robging laws on the boolds in college कायक 2. वसता सामितीची स्थापमणर्ग. To display the information of Anti-Ragging (aws on the ठराव १२ अंग्टी र गींगू कमिटीची (16-17) ही या श्रेक्षालिक व्यवाकरीता दक्षाता समिती अन्टी रिगींग स्ववाड) म्हणून, की म प्राहिले. या समितीने विद्यार्थीनी स्वया To disseminate the information पाहिले. या समितीने of those laws to college Student To convey the information कायवारी केरावी. to students shooned notices.