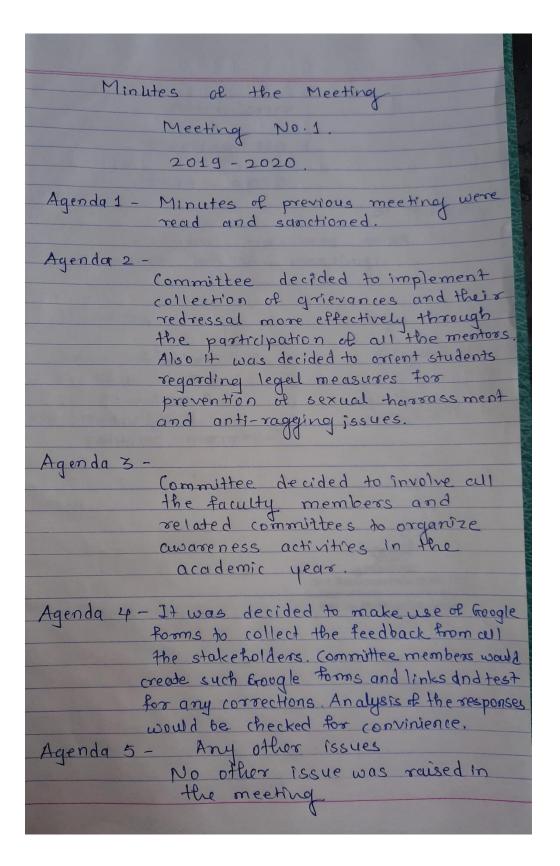

Students' Grievances Redressal Cell Meeting Minutes of meeting Dated: 29/04/2019

Students' Grievances Redressal Cell Meeting Minute of meeting Dated: 19/06/2019

Minutes of the meeting Meeting No. 2 2019-2020 Agenda 1 And Martutes of the previous meeting were read and sanctioned. Agenda 2 It was found that grievances regarding concessions in fees, part payments, re-examinations, cleanliness were received from students during this academic year. All the grevantes were resolved successfully within prescribed time Ismit. Agenda 3 The use of online feedback mechanism was done for this year. It was found that it is very easy for stakeholders to report their responses in goodle forms. Autogeneration of reports found to be useful Agenda 4-These issues were discussed in the meeting with focus on the availability of the infrastructural facilities at students end. It was found that many of the students could not avail the

Students' Grievances Redressal Cell Meeting Minutes of meeting Dated: 23/06/2020

Students' Grievances Redressal Cell Meeting Minutes of meeting Dated: 23/06/2020

Students' Grievances Redressal Cell Meeting Minutes of meeting Dated: 30/07/2021