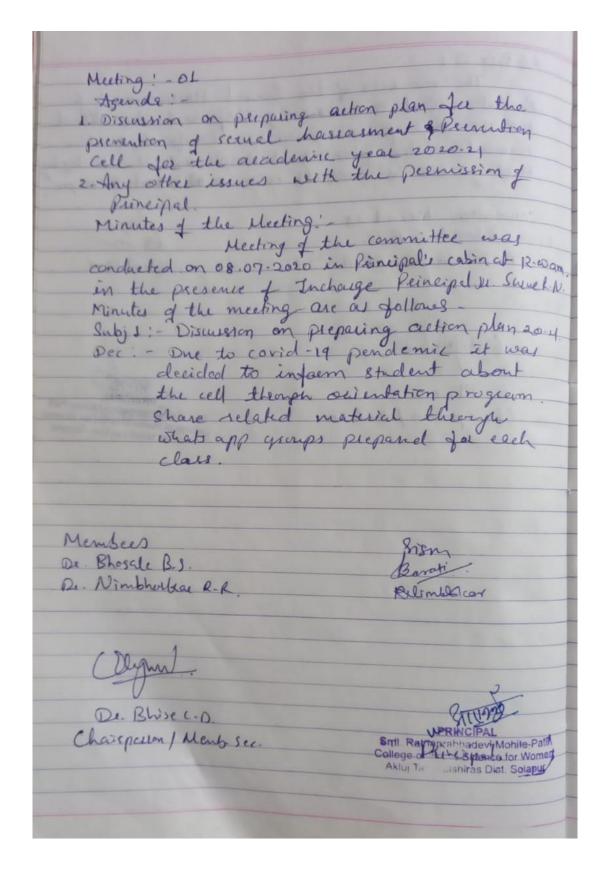

Prevention of Sexual Harassment Committee: 2020-2021
Minutes of Meeting

Meeting NO.1. 2016-17 Dt. 21.06.2016 Minutes of the meeting Agenda 1: The agenda of the last meeting was revised. Agenda 21-The students were informed about the student grievance redressal cell and issues raised by students will be solved by committee. It was decided to give orientation of the grievances redressal mechanism. at the start of the academic year, especially to the first year students. Agenda 3:- Issues regarding payment of the fees, re-exams of the students who participate in University Youth Festival and spoots tournaments were raised by the committee members, It was resolved to discuss the issues with authorities.