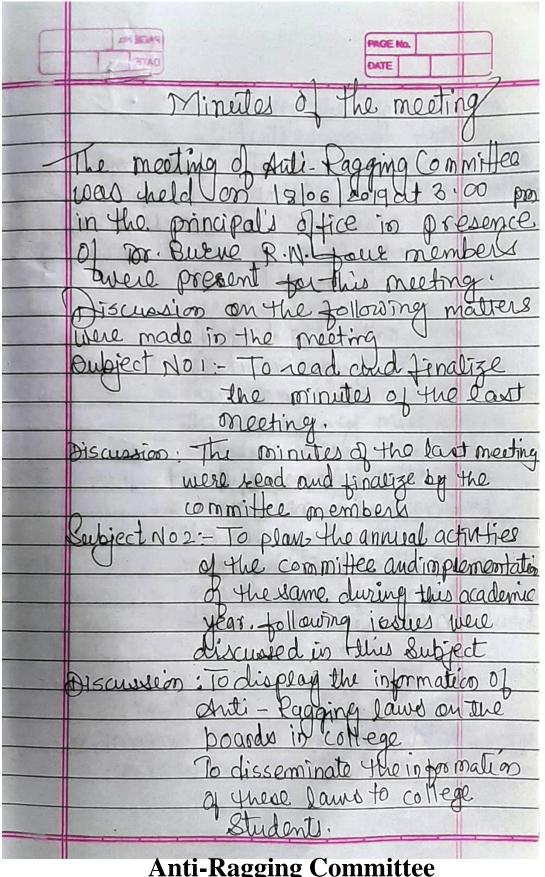

**Anti-Ragging Committee 2019-2020 Minutes of Meeting** 

**Anti-Ragging Committee 2019-2020 Minutes of Meeting** 

**Anti-Ragging Committee 2019-2020 Minutes of Meeting** 

STAC Minutes of the meeting he meeting of Anti-Raggin committee was held on 06/4 at 11-30 pm in the principal office is presence of Bor Sueul Rahul your members were present for Discussion on ollowing matters were made in the neeting. to read and finalize the minutes of the east neeting iscussion: The minutes of the last meeting were road and Linalize by the committee members: Subject No 2: To plan the annual activities of the committee and implementation of the same during this academic year following issues subject , To Idisplay the informations