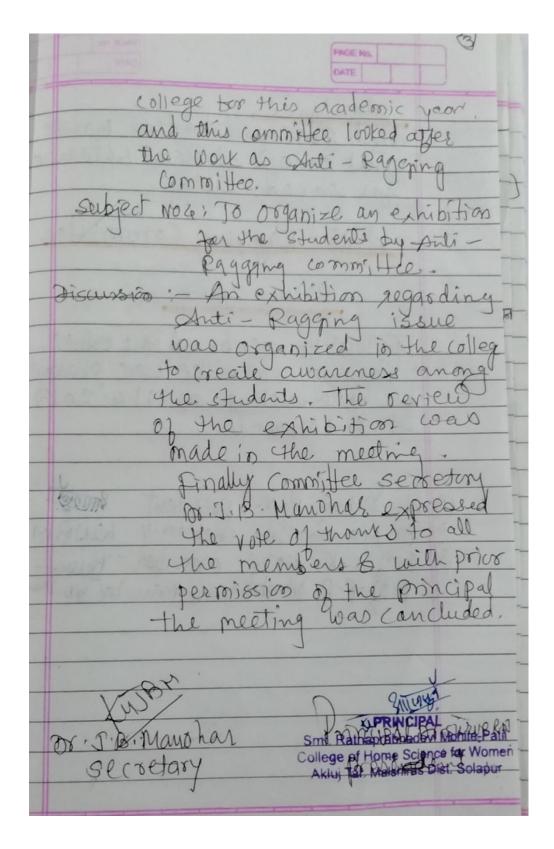

## **Anti-Ragging Committee 2016-2017 Minutes of Meeting**

Discussion: The Dakshadasamilia was established to tho collect or this academic this committee Looked after the work as Arti-ragging committee. This committee will arrange the emergency meetilgs to resolve the Issues. pally, committee secretary Monoher Jaysheda B expressed the vote of thanks to all the members and prior permission of the Anti Ragging committee

**Anti-Ragging Committee 2016-2017 Minutes of Meeting** 

Anti-Ragging Committee 2016-2017
Minutes of Meeting

Minutes of the meeting 8.30 pm in the principals office. there members were present for is meeting. Discussion on the following matters were made in Subject No 1: - To read and finalize the minutes of the last Discussion - The minutes of the by the committee members. subject No 2: To review the work done by the committee during yeur academic year Discussion: The prepart of the committee work was predented in the meeting and "et was accepted bject no 3: To review the work of Darshara Samiti Equal io the college. Discussion: The Dakshata Samiticegue was established in

# **Anti-Ragging Committee 2017-2018 Minutes of Meeting**

Anti-Ragging Committee 2017-2018 Minutes of Meeting

· 30 pm in the Principals soview the work done meeting and it, was accepted Dakshata Samiti: squad was established for this academic year,