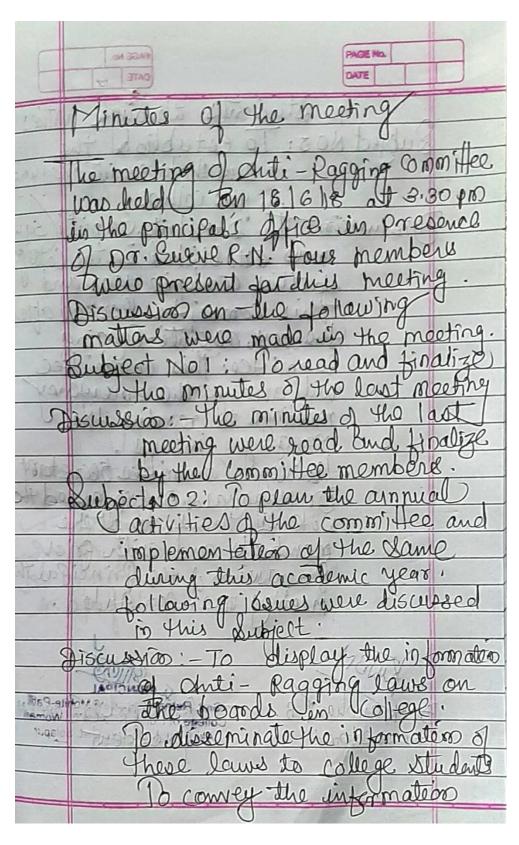

Minutes of the meeting 4911 2001 The meeting of Anti-Ragging committee was held onice 12017 झॅंन्टी रेगींग कमिटीवी समा महाविद्यालयान्व at 3.30 pm in the principals office प्राचार्य डॉ. सूर्वे आर एन मांचे अस्यक्रातेरवाही Four prembers were present for 16.11/04/2013×15/1 this meeting. Discussion on the matters were made jo the meeting. Subject No:1 oread and finalize the minutes of the last meeting riscussion: The minutes of the last meeting वजावणी करण were read and finalize by the ०राव क 1: या विषयास अनूयकन रवा लीन committee members. Subject Noz - To plan the annual activities र्गिंग प्रतिबंध कायस्याची माहिती of the committee and implementation of the same during वे. महाविद्यालयातील विद्यार्थीनीता भा this academic year कायदयानी माहिती देवी Discussion: To display the information क विद्यार्थीनींना ब्यूचना काइनया गंभीर 01-Auti-Robging laws on the समस्वेषावत माहिती देवोः booleds in college कायक 2. वसता सामितीची स्थापमणर्ग. To display the information of Anti-Ragging (aws on the ठराव १२ अंग्टी र गींगू कमिटीची (16-17) ही या श्रेक्षालिक व्यवाकरीता दक्षाता समिती अन्टी रेगींग स्ववाड ) म्हणून, काम To disseminate the information विद्यार्थीनीम्ल्या पारिले. या आमेतीन of those laws to college Student To convey the information कायवारी करावी. to students shooned notices.