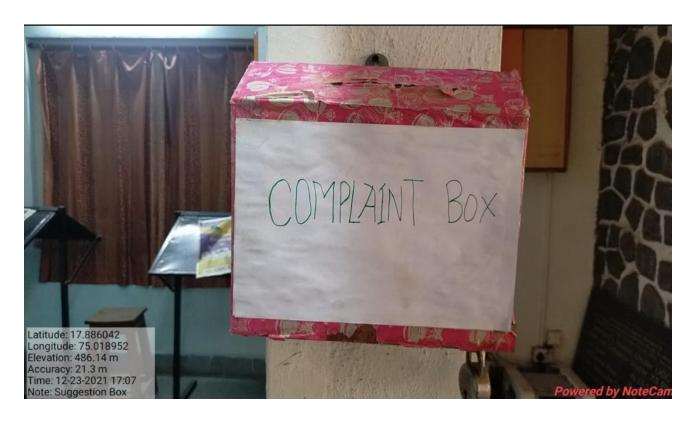

#### Students' Grievances Redressal Cell Meeting Minutes of meeting Dated: 21/06/2016

| Minutes of the meeting                                                                                                                                                                                                                                                                                                               |
|--------------------------------------------------------------------------------------------------------------------------------------------------------------------------------------------------------------------------------------------------------------------------------------------------------------------------------------|
| 1. The minutes of previous meeting were read and sanctioned.                                                                                                                                                                                                                                                                         |
| 2. The report of students' grievances and redressal was presented in the meeting. It was seen that grievances regarding part payment of the fees by students were resolved successfully by mentors of the students.  students were informed about grievance redressal mechanism in the college at the time of orientation programme. |
| 3 It was decided to implement grievance redressal mechanism with the help of mentor-mentee scheme, by organizing awareness programmes and counselling of the students.  It was also decided to make the students aware of anti-ragging laws and laws for the prevention of sexual harrassment at the institution.                    |
| 4. It was decided to keep a Suggestion Box at the entrance so that students can put their compaints / suggestions, regarding infrastructural facilities teaching - learning process, personal issues etc.                                                                                                                            |