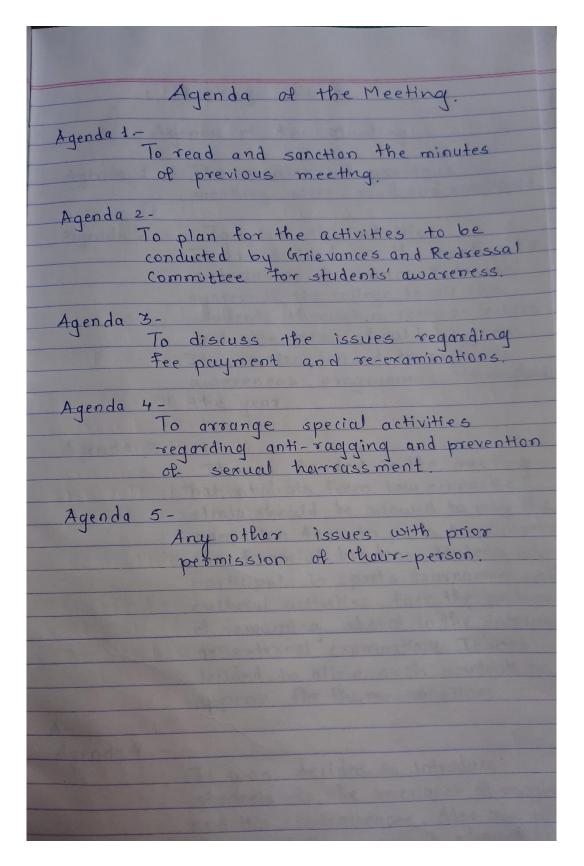

## Meeting No. 1.

## Agenda of the Meeting.

Agenda 1 - The minutes of previous meeting were read and sunctioned.

Agenda 2 - To plan the activities.

It was decided in the meeting to communicate Grievance Redressal system of the college to all the students through a common lecture and orientation should be given.

It was also decided to organize awareness programmes throughout the year.

Agenda 3 -

It was decided in the meeting that students from low economic strata should be allowed to pay the admission fees in parts to minimize the financial burdens. Students who participate in sport's tournament and cultural activities face the problem of remaining absent in the internal or external examinations. It was decided to allow such students to appear for the reexaminations.

A. Agenda 4

It was decided to introduce students to the menance of ragging and its consequences. Also the acts of sexual harrassment should be

Students' Grievances Redressal Cell Meeting Minutes of meeting Dated: 21/06/2017