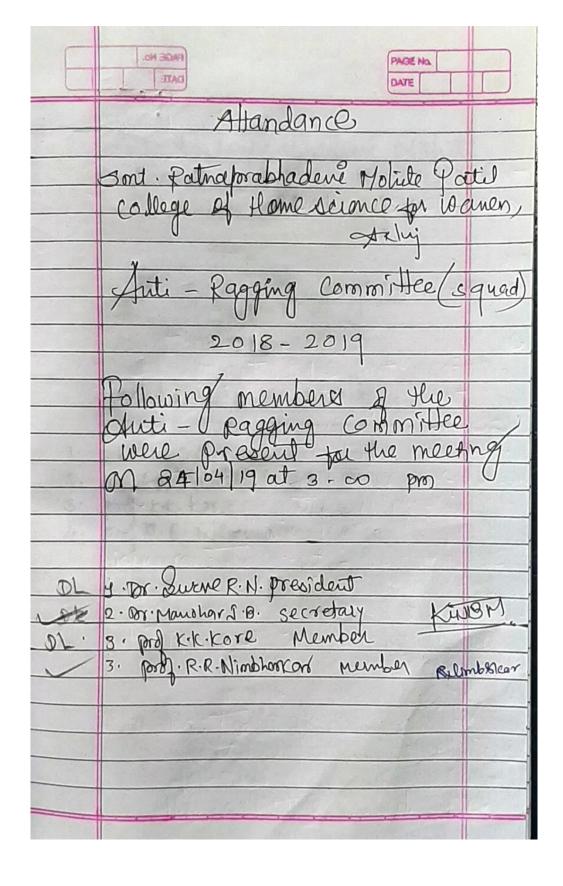

**Anti-Ragging Committee Minutes of Meeting** 

**Anti-Ragging Committee Minutes of Meeting** 

patil college of Home science for woner, aking Alendance Ragging Commis following members of the Shiti Ragging committee were present 3.30 pm. Dr. Mancheris, secretary KINBM proj K.K. Kove nombo 1821112 LIPRHICIPAL Cullege of Home Science for Wome Tal Maisnings Dist Solar