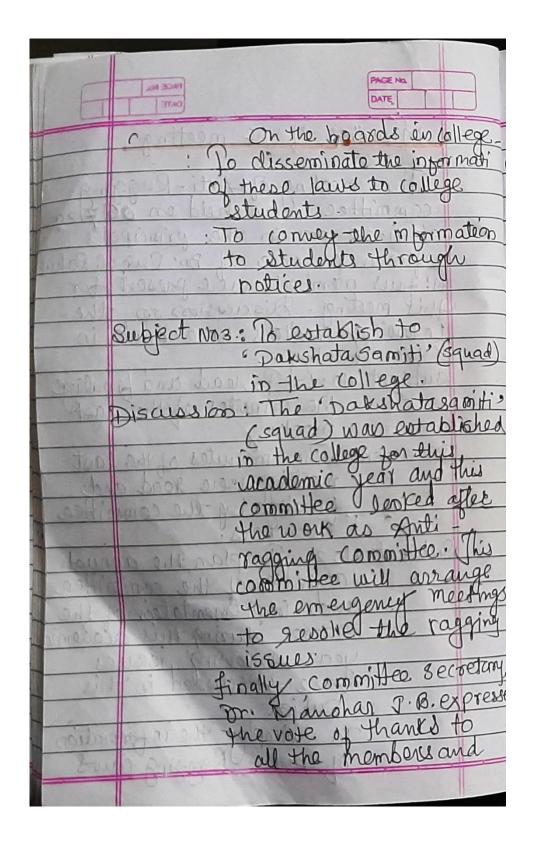

Minutes of the meeting 4911 2001 The meeting of Anti-Ragging committee was held onice 12017 झॅन्टी रेगींग कमिटीवी समा महाविद्यालयान्व at 3.30 pm in the principal office प्राचार्य डॉ. सूर्वे आर एन मांचे अस्यक्रातेरवाही Four prembers were present for 16.41/04/2013×15/1 this meeting. Discussion on the matters were made jo the meeting. Subject No:1 oread and finalize the minutes of the last meeting riscussion: The minutes of the last meeting वजावणी करण were read and finalize by the ०राव क 1: या विषयास अनूयकन रवा लीन committee members. Subject Noz- To plan the annual activities र्येगींग प्रतिबंध कायस्याची माहिती Of the committee and implementation of the same during वे. महाविद्यालयातील विद्यार्थीनीता भा this academic year कायदयांची माहिती देशे Discussion: To display the information क विद्यार्थीनींना ब्युचना काद्वनया गंभीर 01-Auti-Robging laws on the boolds in college कायक 2. वसता सामितीची स्थापमणर्ग. To display the information of Anti-Ragging (aws on the ठराव १२ अंग्टी र गींगू कमिटीची (16-17) ही या श्रेक्षालिक व्यवाकरीता दक्षाता समिती अन्टी रिगींग स्ववाड) म्हणून, की म प्राहिले. या समितीने विद्यार्थीनी स्वया To disseminate the information पाहिले. या समितीने of those laws to college Student To convey the information कायवारी केरावी. to students shooned notices.

# **Anti-Ragging Committee Minutes of Meeting**

Discussion: The Dakshadasamilia was established to tho collect or this academic this committee Looked after the work as Anti-ragging committee. This committee will arrange the emergency meetilgs to resolve the Issues. rally, committee secretary Manohar Jaysheela B expressed the vote of thanks to all the members and prior permission of the Anti Ragging committee