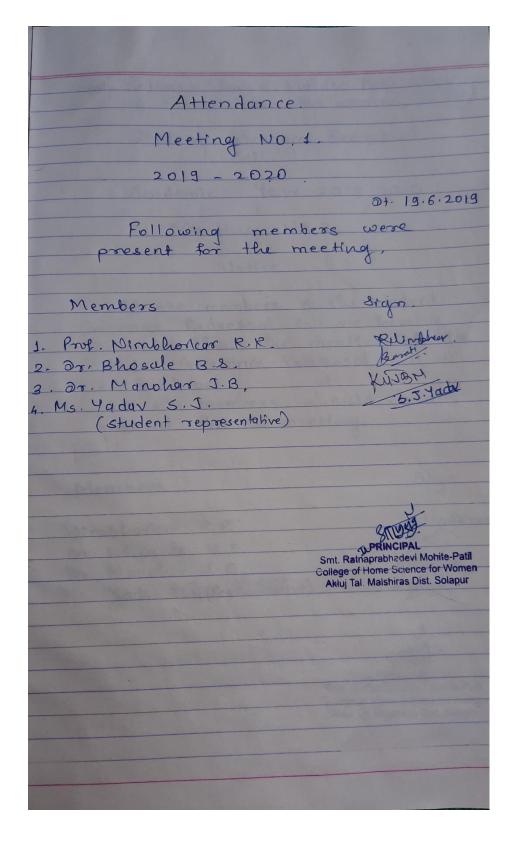

Students' Grievances Redressal Cell Meeting Minutes of meeting Dated: 23/06/2020

Students' Grievances Redressal Cell Meeting Minutes of meeting Dated: 23/06/2020

Students' Grievances Redressal Cell Meeting Minutes of meeting Dated: 30/07/2021