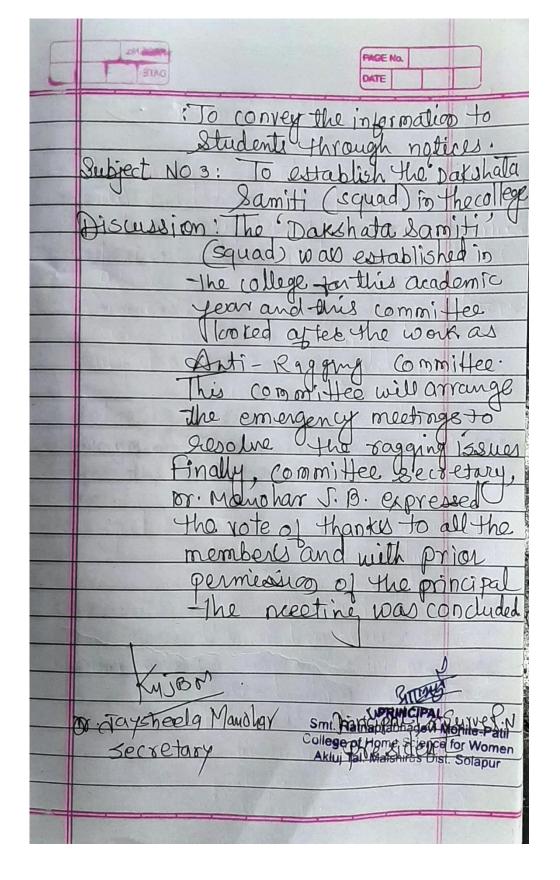

## **Anti-Ragging Committee 2016-2017 Minutes of Meeting**

Discussion: The Dakshadasamilia was established to tho collect or this academic this committee Looked after the work as Arti-ragging committee. This committee will arrange the emergency meetilgs to resolve the Issues. pally, committee secretary Monoher Jaysheda B expressed the vote of thanks to all the members and prior permission of the Anti Ragging committee

**Anti-Ragging Committee 2016-2017 Minutes of Meeting** 

Anti-Ragging Committee 2016-2017
Minutes of Meeting

Minutes of the meeting 8.30 pm in the principals office. there members were present for is meeting. Discussion on the following matters were made in Subject No 1: - To read and finalize the minutes of the last Discussion - The minutes of the by the committee members. subject No 2: To review the work done by the committee during yeur academic year Discussion: The prepart of the committee work was predented in the meeting and "et was accepted bject no 3: To review the work of Darshara Samiti Equal io the college. Discussion: The Dakshata Samiticegue was established in