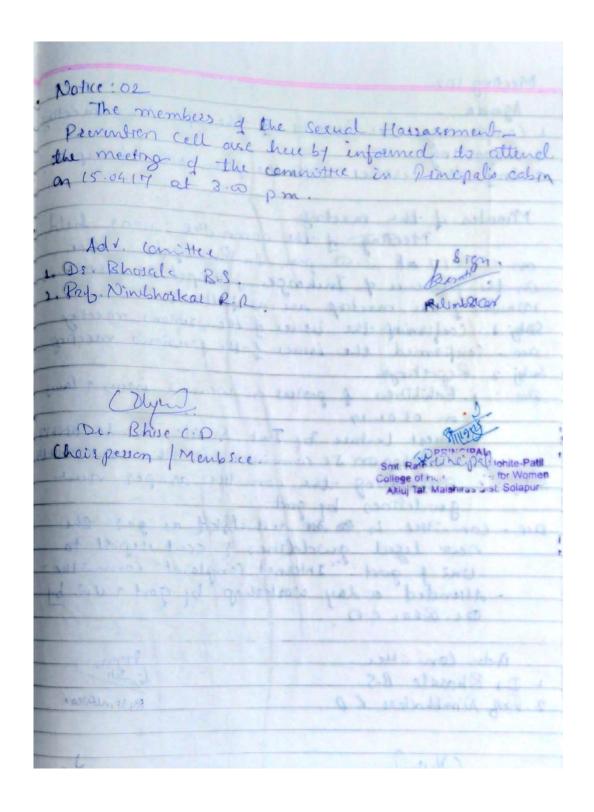

Prevention of Sexual Harassment Committee: 2017-2018 Agenda and Minutes of Meeting

Meeting : 01 1. Discussion on preparing action plan for the prevention of sexual harrassment. Prevention cell for the academic year 2018-19. 2. Any office issues with the permission of chairperson Minutes of the Meeting: -Meeting of the committee was conducted in presencipals cabin on 20.06.18 at 3.00 pm in the presence of Incharge Rineipal Dr Surve RN Minutes of the meeting are as follows 1. Subj 1: Discussion on preparing action play fol 2018-19. Dec : 1 Encorporating gender sensitive program in annual planning of in custiculum 2. Informing synderes about the cell and its functioning in various college functions i.e welcome Party Overleton Program & F.Y. through notice board Members . Dr. Bhosale R.S. Prof. Nimbhoekan R.R. De Bhist cp Chairperson / Memb-Sec. Akluj Tal. Malanira. Dist. Solapu