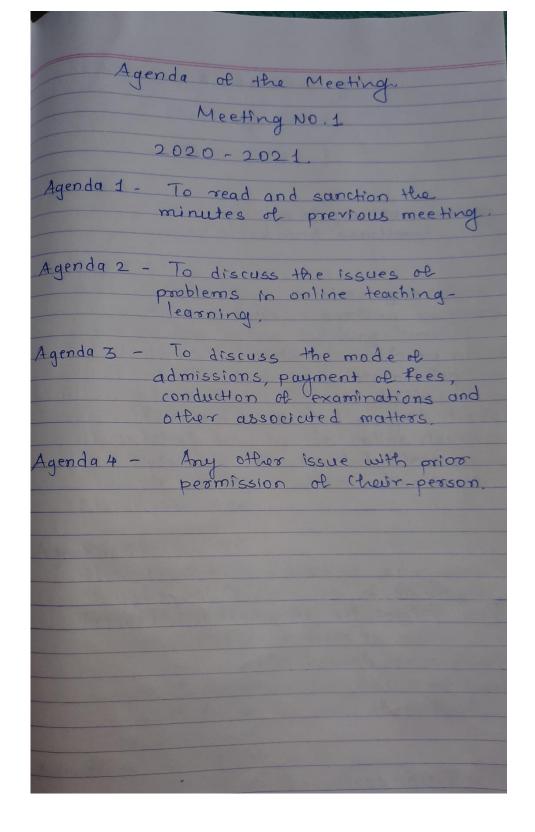

Students' Grievances Redressal Cell Meeting Minutes of meeting Dated: 23/06/2020

Students' Grievances Redressal Cell Meeting Minutes of meeting Dated: 23/06/2020

Students' Grievances Redressal Cell Meeting Minutes of meeting Dated: 30/07/2021