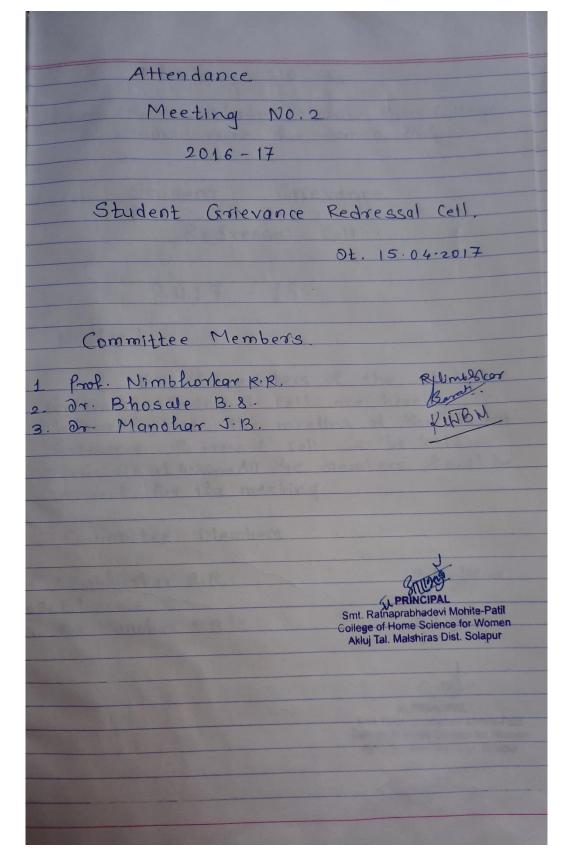

#### Students' Grievances Redressal Cell Meeting Minutes of meeting Dated: 20/06/2018

Meeting No. 2. Minutes of the meeting Agenda 1 -Minutes of the previous meeting were read and sanctioned. Agenda 2 The report of activities was presented before the committee. It was found that the mentor-mentee system was proven to be effective in resolving most of the issues. Grievances regarding financial problems, transport facilities, attendance were satisfactority resolved. Agenda 3 The committee reviewed the restrictured redressal mechanism It was found that students are approaching the faculty members and non-teaching staff also to convey the complaints. All the issues were dealt with proper caution and within the set time frame. Agenda 4-Minutes It was decided to continue the current implementation policy as it was found to be more effective and fruitful