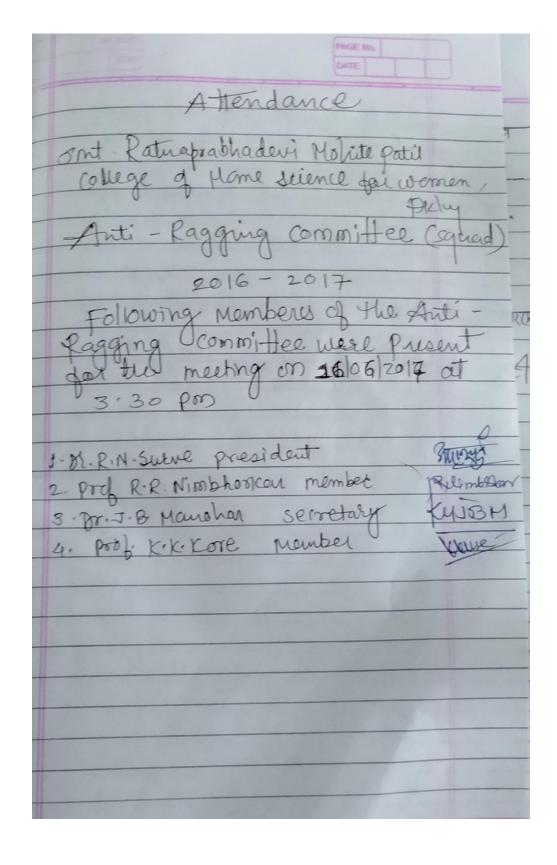

Principal

Charman Ku, Swaruparani Jayainh Mohite-Patil

B.H.St. M.A. (Counciling Psychology)

Ref. No. Date -

Anti-Ragging Committee 2016-2017

**Anti-Ragging Committee Meeting Notice Dated:** 16/06/2016

| Agenda for the meeting  Subject NO1: To read and finalize,  the minutes of the last meeting  subject NO2: To pran the asmush  activities of the Committee and  implementation of the Same during  this academic year  Subject No3: To establish the  "Darshata Samiti" (squad) in  the college.  Subject NO4: To discuss any other insues raised during  the meeting. | सम्पूर्णिल विध्य  सम्पूर्णिल विध्य  समिती समा कु. (16-17) स्या समेन्ये समिती स्था कामका जान्ये वार्षीक नियानन करने व ते अमंलात आणणे बाबत  उ. स्थता समितीनी स्थापना करणे  मा अध्यक्षसारेबांच्या परवानगीने आयत्या विद्या विध्यावर न्यर्ची करने.  समितीन अध्यक्षसारेबांच्या परवानगीने आयत्या विद्यावर न्यर्ची करने.  समितीन अध्यक्षसारेबांच्या परवानगीने आयत्या विद्यावर न्यर्ची करने. |
|-----------------------------------------------------------------------------------------------------------------------------------------------------------------------------------------------------------------------------------------------------------------------------------------------------------------------------------------------------------------------|-------------------------------------------------------------------------------------------------------------------------------------------------------------------------------------------------------------------------------------------------------------------------------------------------------------------------------------------------------------------------------------|
| Servetary  Anti-Ragging Committee AntiRagging  Committee  Committee  Committee  Committee  Committee  Committee                                                                                                                                                                                                                                                       | etam dei tertaga o o incluenta                                                                                                                                                                                                                                                                                                                                                      |

Minutes of the meeting 4911 2001 The meeting of Anti-Ragging committee was held onice 12017 झॅन्टी रेगींग कमिटीवी समा महाविद्यालयान्व at 3.30 pm in the principal office प्राचार्य डॉ. सूर्वे आर एन मांचे अस्यक्रातेरवाही Four prembers were present for 16.41/04/2013×15/1 this meeting. Discussion on the matters were made jo the meeting. Subject No:1 oread and finalize the minutes of the last meeting riscussion: The minutes of the last meeting वजावणी करण were read and finalize by the ०राव क 1: या विषयास अनूयकन रवा लीन committee members. Subject Noz- To plan the annual activities र्येगींग प्रतिबंध कायस्याची माहिती Of the committee and implementation of the same during वे. महाविद्यालयातील विद्यार्थीनीता भा this academic year कायदयांची माहिती देशे Discussion: To display the information क विद्यार्थीनींना ब्युचना काद्वनया गंभीर 01-Auti-Robging laws on the boolds in college कायक 2. वसता सामितीची स्थापमणर्ग. To display the information of Anti-Ragging (aws on the ठराव १२ अंग्टी र गींगू कमिटीची (16-17) ही या श्रेक्षालिक व्यवाकरीता दक्षाता समिती अन्टी रिगींग स्ववाड) म्हणून, की म प्राहिले. या समितीने विद्यार्थीनी स्वया To disseminate the information पाहिले. या समितीने of those laws to college Student To convey the information कायवारी केरावी. to students shooned notices.