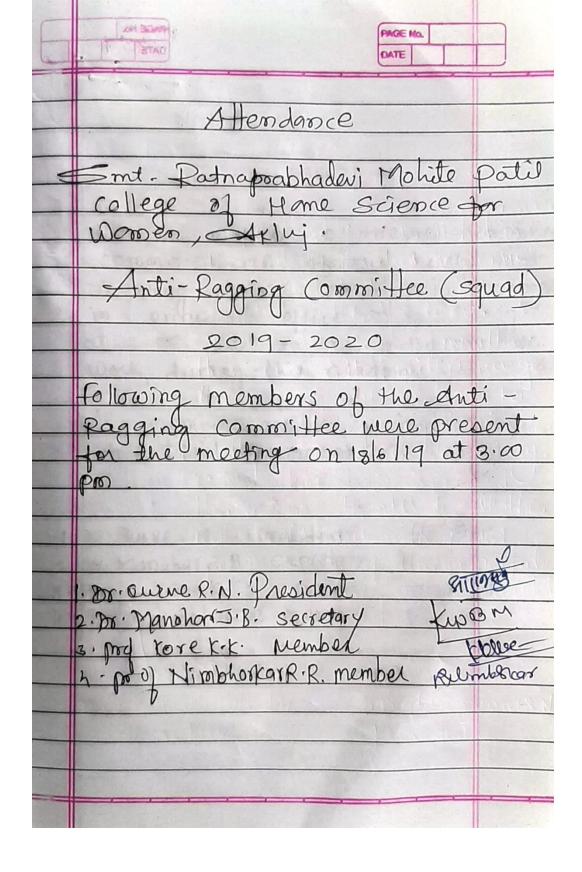

**Anti-Ragging Committee Minutes of Meeting** 

**Anti-Ragging Committee Minutes of Meeting** 

**Anti-Ragging Committee Attendance** 

ont. Ratnaprabhadevi Mahite patil collège of Home science fair women, Akluj Anti-Ragenny committee (cquad) 2016-2017 Advisory committee Dr. R.N. Sueul president Dr. J.B. Manchar secretary Prof. K.K.1008e Member prof. R.R. Nionbhorkan member.