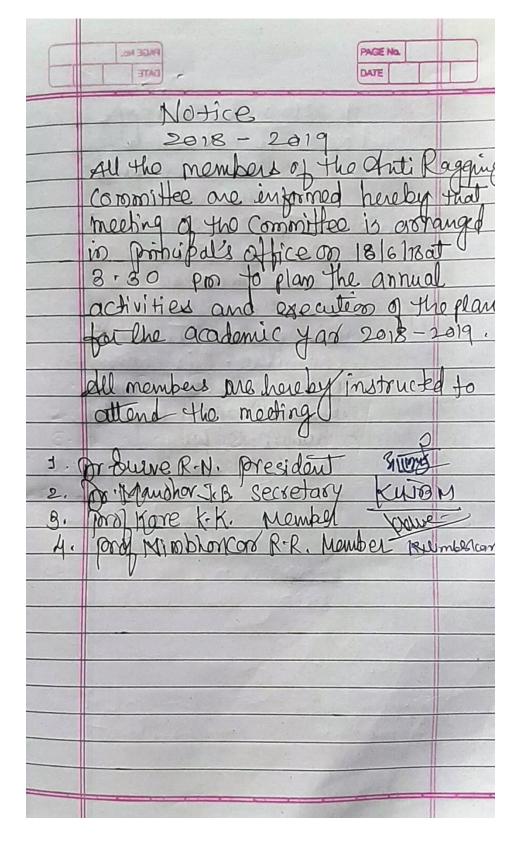

**Anti-Ragging Committee Meeting 2016-2017** 

**Anti-Ragging Committee Meeting Notice Dated:** 11/04/2017

**Anti-Ragging Committee Meeting Agenda** 

Minutes of the meeting at 8.30 pm in the principals office. there members were present for is necting. Discussion on the following matters were made in Subject No 1: - To read and finalize the minutes of the last Discussion - The minutes of the by the committee members subject No 2: To review the work done by the committee during this academic year Discussion: The prepart of the committee work was predended in the meeting and 'et was accepted Bubject no 3: To review the work of Dakshata Samiti Equal io the college. Discussion: The Dakshata Samiticeque was established in

**Anti-Ragging Committee Minutes of Meeting** 

**Anti-Ragging Committee Minutes of Meeting** 

patil college of Home science for woner, aking Alendance Ragging Commis following members of the Shiti Ragging committee were present 3.30 pm. Dr. Mancheris, secretary KINBM proj K.K. Kove nombo 1821112 LIPRHICIPAL Cullege of Home Science for Wome Tal Maisnings Dist Solar