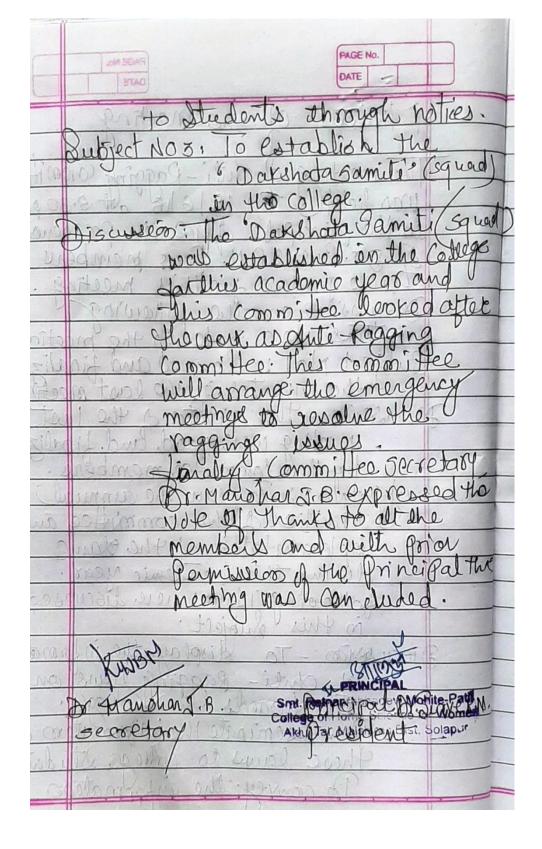

Minutes of the meeting 4911 2001 The meeting of Anti-Ragging committee was held onice 12017 झॅंन्टी रेगींग कमिटीवी समा महाविद्यालयान्व at 3.30 pm in the principals office प्राचार्य डॉ. सूर्वे आर एन मांचे अस्यक्रातेरवाही Four prembers were present for 16.11/04/2013×15/1 this meeting. Discussion on the matters were made jo the meeting. Subject No:1 oread and finalize the minutes of the last meeting riscussion: The minutes of the last meeting वजावणी करण were read and finalize by the ०राव क 1: या विषयास अनूयकन रवा लीन committee members. Subject Noz - To plan the annual activities र्गिंग प्रतिबंध कायस्याची माहिती of the committee and implementation of the same during वे. महाविद्यालयातील विद्यार्थीनीता भा this academic year कायदयानी माहिती देवी Discussion: To display the information क विद्यार्थीनींना ब्यूचना काइनया गंभीर 01-Auti-Robging laws on the समस्वेषावत माहिती देवोः booleds in college कायक 2. वसता सामितीची स्थापमणर्ग. To display the information of Anti-Ragging (aws on the ठराव १२ अंग्टी र गींगू कमिटीची (16-17) ही या श्रेक्षालिक व्यवाकरीता दक्षाता समिती अन्टी रेगींग स्ववाड ) म्हणून, काम To disseminate the information विद्यार्थीनीम्ल्या पारिले. या आमेतीन of those laws to college Student To convey the information कायवारी करावी. to students shooned notices.

## **Anti-Ragging Committee 2016-2017 Minutes of Meeting**

Discussion: The Dakshadasamilia was established to tho collect or this academic this committee Looked after the work as Arti-ragging committee. This committee will arrange the emergency meetilgs to resolve the Issues. pally, committee secretary Monoher Jaysheda B expressed the vote of thanks to all the members and prior permission of the Anti Ragging committee