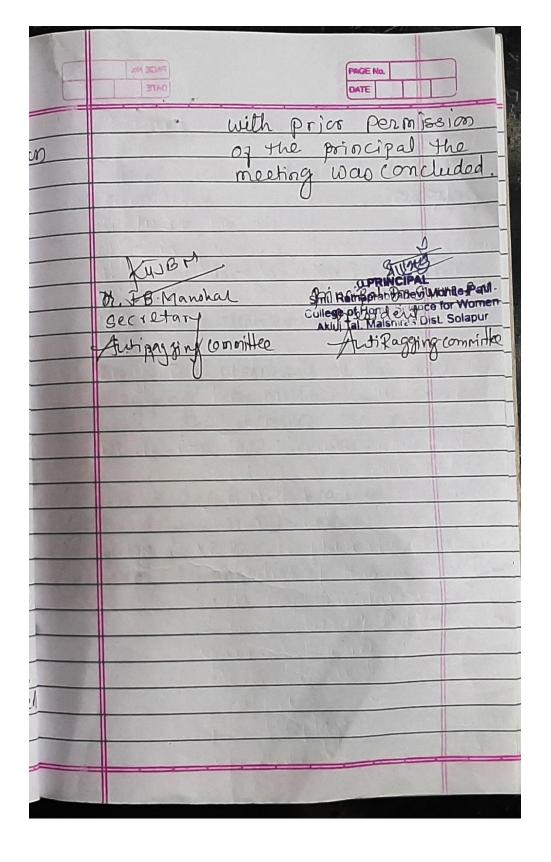

Minutes of the meeting 4911 2001 The meeting of Anti-Ragging committee was held onice 12017 झॅन्टी रेगींग कमिटीवी समा महाविद्यालयान्व at 3.30 pm in the principal office प्राचार्य डॉ. सूर्वे आर एन मांचे अस्यक्रातेरवाही Four prembers were present for 16.41/04/2013×15/1 this meeting. Discussion on the matters were made jo the meeting. Subject No:1 oread and finalize the minutes of the last meeting riscussion: The minutes of the last meeting वजावणी करण were read and finalize by the ०राव क 1: या विषयास अनूयकन रवा लीन committee members. Subject Noz- To plan the annual activities र्येगींग प्रतिबंध कायस्याची माहिती Of the committee and implementation of the same during वे. महाविद्यालयातील विद्यार्थीनीता भा this academic year कायदयांची माहिती देशे Discussion: To display the information क विद्यार्थीनींना ब्युचना काद्वनया गंभीर 01-Auti-Robging laws on the boolds in college कायक 2. वसता सामितीची स्थापमणर्ग. To display the information of Anti-Ragging (aws on the ठराव १२ अंग्टी र गींगू कमिटीची (16-17) ही या श्रेक्षालिक व्यवाकरीता दक्षाता समिती अन्टी रिगींग स्ववाड) म्हणून, की म प्राहिले. या समितीने विद्यार्थीनी स्वया To disseminate the information पाहिले. या समितीने of those laws to college Student To convey the information कायवारी केरावी. to students shooned notices.

# **Anti-Ragging Committee Minutes of Meeting**

Discussion: The Dakshadasamilia was established to tho collect or this academic this committee Looked after the work as Anti-ragging committee. This committee will arrange the emergency meetilgs to resolve the Issues. rally, committee secretary Manohar Jaysheela B expressed the vote of thanks to all the members and prior permission of the Anti Ragging committee