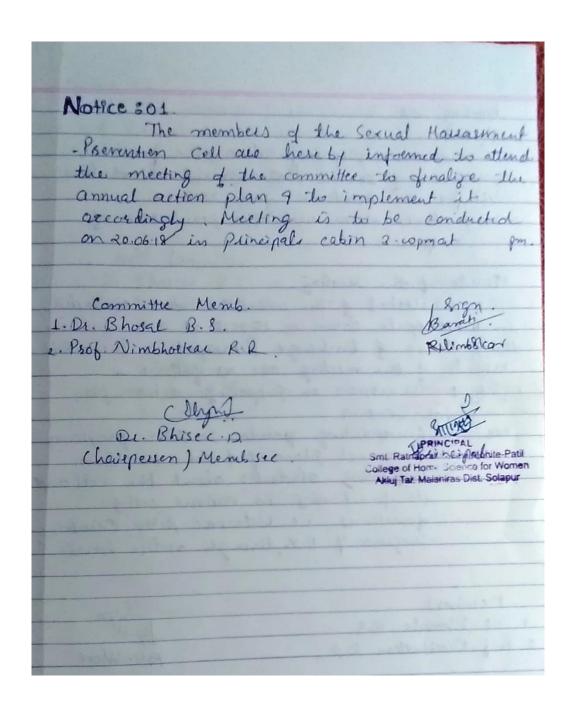

Prevention of Sexual Harassment Committee: 2016-2017 Agenda and Minutes of Meeting

Prevention of Sexual Harassment Committee: 2016-2017 Agenda and Minutes of Meeting

Prevention of Sexual Harassment Committee: 2017-2018 Agenda and Minutes of Meeting

Prevention of Sexual Harassment Committee: 2017-2018 Agenda and Minutes of Meeting

Meeting : 01 1. Discussion on preparing action plan for the prevention of sexual harrassment. Prevention cell for the academic year 2018-19. 2. Any office issues with the permission of chairperson Minutes of the Meeting: -Meeting of the committee was conducted in presencipals cabin on 20.06.18 at 3.00 pm in the presence of Incharge Rineipal Dr Surve RN Minutes of the meeting are as follows 1. Subj 1: Discussion on preparing action play fol 2018-19. Dec : 1 Encorporating gender sensitive program in annual planning of in custiculum 2. Informing synderes about the cell and its functioning in various college functions i.e welcome Party Overleton Program & F.Y. through notice board Members . Dr. Bhosale R.S. Prof. Nimbhoekan R.R. De Bhist cp Chairperson / Memb-Sec. Akluj Tal. Malanira. Dist. Solapu