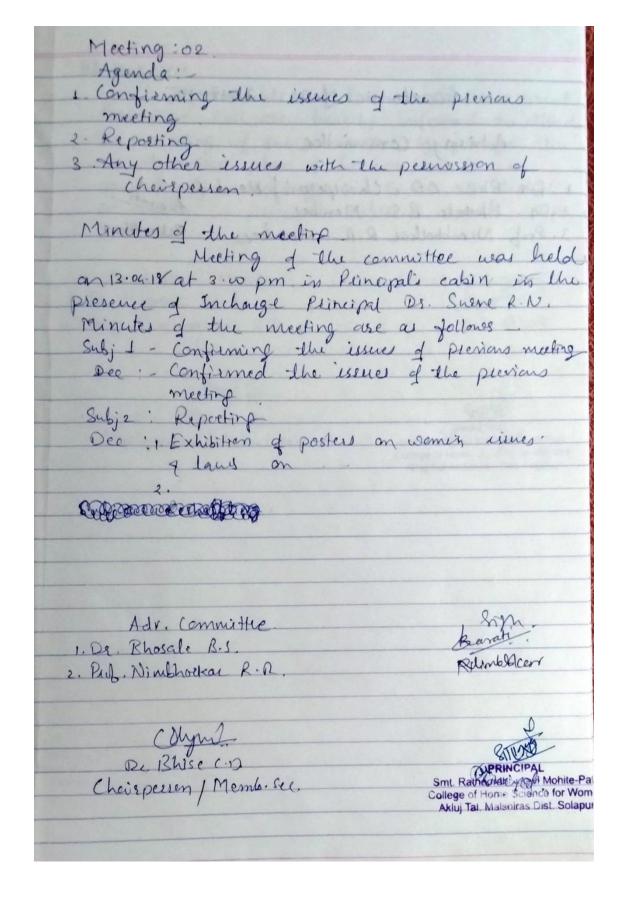

Prevention of Sexual Harassment Committee: 2018-2019 Agenda and Minutes of Meeting

Meeting : 02 Agenda. I Confirming the issues of the previous meeting 2 Peposting 3. Any other issues with the permission of charevery Minutes of the meeting Meeting of the Brevention of Serval Hassassment Cell Committee was held on 29.04.19 et 300 pm in Principals office in the Presence of Incharge Principal Dr Sueve R.N. Minutes of the meeting are as follows subj 1. Confirming the issues of the previous meeting Dec. Confirmed the issues of pienous meeting Subje: Reporting Dec: 1. Group Discussion on varion topies like Health, political educational , economy legal status of women. e. Lecture on legal status of wemen 3. Rights of Mincerty - lassy long of Posker ump Adr Committee .1. De Bhosde B.S. 2 Prof Nimbholkon R. R. Smt. Rathaplab Madie A Mobite-Patil Chairperson / Ments See College of Home Science for Women Akluj Tal. Maishiras Dist Solapur