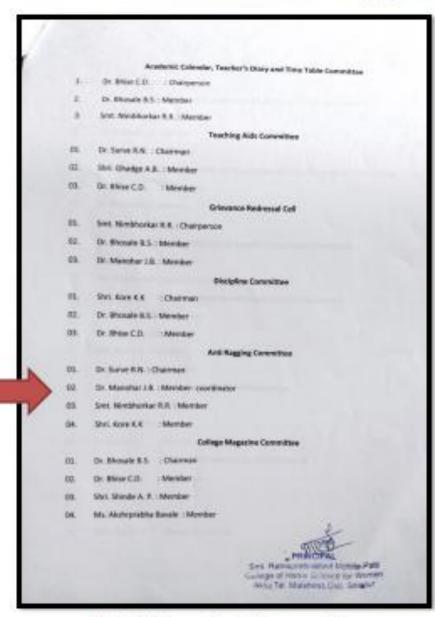

Chairman Ku. Swaruparani Jaysinh Mohite-Patil

B.H.Sc.M.A.(Councelling Psychology)

\_\_\_

Principal

Ref. No. Date -Academic Calendar, Teacher's Diary and Time Table Committee Dr. Ilhise C.O. : Chairperson Dr. Bhosale B.S. : Member Set Nimbborkar R.R. : Member **Teaching Aids Committee** Dr. Surve R.N. Chairman 02. Shri, Ghadge A.R.: Member 03. Dr. Blese C.D. Member Griovance Redressal Cell 01 Smt. Nimbhorkar R.R.: Chairperson 02 Dr. Bhosale B.S. : Member 03. Dr. Menchar J.E. : Member Discipline Committee 01. Shri. Kore K.K. : Chairman Dr. Blyosale 8.5. : Member 02 Dr. Bhise C.D. | Member 134 Students Representative: Member Anti Ragging Committee OI. Dr.Surve R.N. Chairman 02 Dr. Manohar J.B.: Member 03 Snit, Nimbhorkar A.R. | Member 04. Shri Kore K.K. Member College Magazine Committee :01 Dr. Monohar J.B. : Chairman 02 Shri, Chavan R. C. : Member 03. Shri, Kost V. A. : Member Students Representative: Member