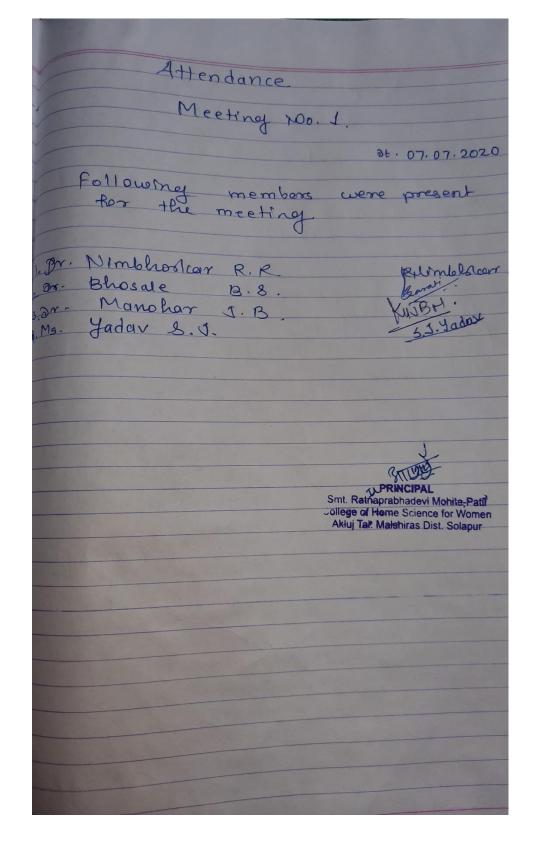

Prevention of Sexual Harassment Committee: 2020-2021
Minutes of Meeting

Meeting NO.1. 2016-17 Dt. 21.06.2016 Minutes of the meeting Agenda 1: The agenda of the last meeting was revised. Agenda 21-The students were informed about the student grievance redressal cell and issues raised by students will be solved by committee. It was decided to give orientation of the grievances redressal mechanism. at the start of the academic year, especially to the first year students. Agenda 3:- Issues regarding payment of the fees, re-exams of the students who participate in University Youth Festival and spoots tournaments were raised by the committee members, It was resolved to discuss the issues with authorities.

#### Students' Grievances Redressal Cell Meeting Minutes of meeting Dated: 21/06/2016

| Minutes of the meeting                                                                                                                                                                                                                                                                                                               |
|--------------------------------------------------------------------------------------------------------------------------------------------------------------------------------------------------------------------------------------------------------------------------------------------------------------------------------------|
| 1. The minutes of previous meeting were read and sanctioned.                                                                                                                                                                                                                                                                         |
| 2. The report of students' grievances and redressal was presented in the meeting. It was seen that grievances regarding part payment of the fees by students were resolved successfully by mentors of the students.  students were informed about grievance redressal mechanism in the college at the time of orientation programme. |
| 3 It was decided to implement grievance redressal mechanism with the help of mentor-mentee scheme, by organizing awareness programmes and counselling of the students.  It was also decided to make the students aware of anti-ragging laws and laws for the prevention of sexual harrassment at the institution.                    |
| 4. It was decided to keep a Suggestion Box at the entrance so that students can put their compaints / suggestions, regarding infrastructural facilities teaching - learning process, personal issues etc.                                                                                                                            |