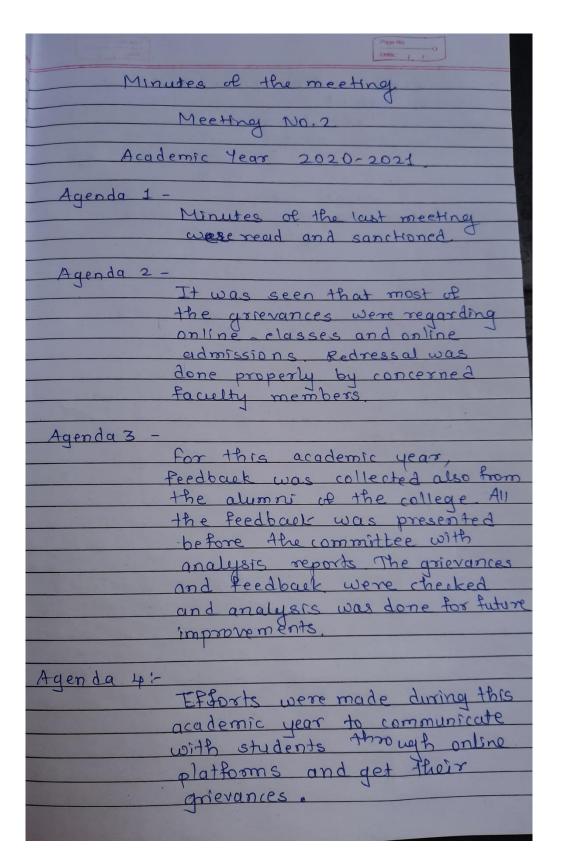

Students' Grievances Redressal Cell Meeting Minutes of meeting Dated: 23/06/2020

Students' Grievances Redressal Cell Meeting Minutes of meeting Dated: 23/06/2020

Students' Grievances Redressal Cell Meeting Minutes of meeting Dated: 30/07/2021

Students' Grievances Redressal Cell Meeting Minutes of meeting Dated: 30/07/2021

NGC 2000/NMV/81/2000 MS 3 Dt. 28 June 2000

"Tewo Sada Dnyanmaya Pradeep"
Shikshan Prasarak Mandal's

**3** 02185 : 227427 Fax : 02185 : 222088 E-mail : srmphomesc@rediffmail.com