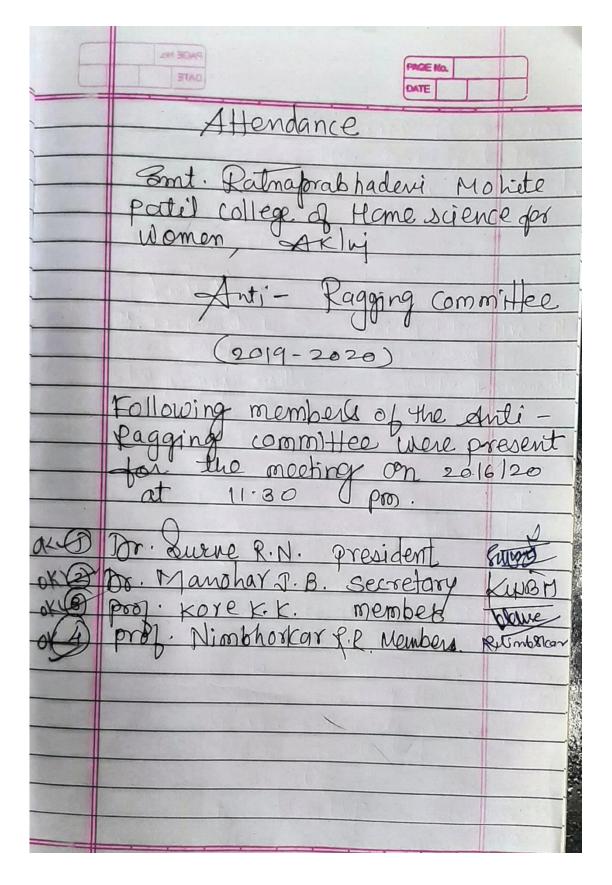

**Anti-Ragging Committee Minutes of Meeting** 

**Anti-Ragging Committee Minutes of Meeting** 

**Anti-Ragging Committee Attendance** 

ont. Ratnaprabhadevi Mahite patil collège of Home science fair women, Akluj Anti-Ragenny committee (cquad) 2016-2017 Advisory committee Dr. R.N. Sueul president Dr. J.B. Manchar secretary Prof. K.K.1008e Member prof. R.R. Nionbhorkan member.