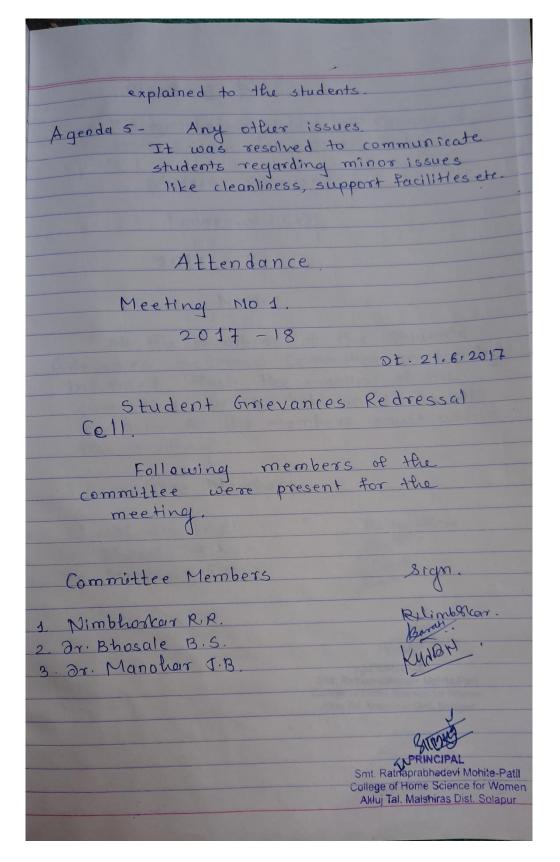

Minutes of the meeting Agenda 1 Minutes the previous meeting were read and sanctioned Agenda 2 The report of all the activities and efforts taken for redressal of the grievances from students was presented In the meeting. It was found that many students requested for concessions in admission or examination fees or part payments. The concerned committees resolved the issues successfully students were made aware of quievances redressal system through orientation and guiding lecture Agende 3 -It was decided to issue special letters to the students who need it for getting transport passes. The grievances regarding infrastructural facilities, internal examination evaluation attendance discipline were resolved withour time successfully It was decided that mentors Agenda 4 should communicate grievances of the students to the committee. Counselling cell should also participate in resolving issues Any other issues Agenda 5 -No such issue was raised.