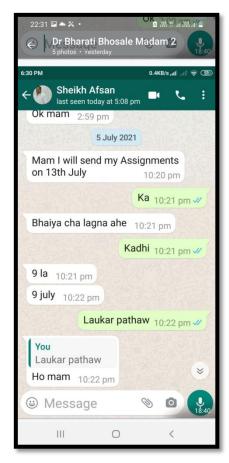

Students' Grievances Redressal Cell Meeting Minutes of meeting Dated: 29/04/2019

Students' Grievances Redressal Cell Meeting Minute of meeting Dated: 19/06/2019

Minutes of the meeting Meeting No. 2 2019-2020 Agenda 1 And Martutes of the previous meeting were read and sanctioned. Agenda 2 It was found that grievances regarding concessions in fees, part payments, re-examinations, cleanliness were received from students during this academic year. All the grevantes were resolved successfully within prescribed time Ismit. Agenda 3 The use of online feedback mechanism was done for this year. It was found that it is very easy for stakeholders to report their responses in goodle forms. Autogeneration of reports found to be useful Agenda 4-These issues were discussed in the meeting with focus on the availability of the infrastructural facilities at students end. It was found that many of the students could not avail the