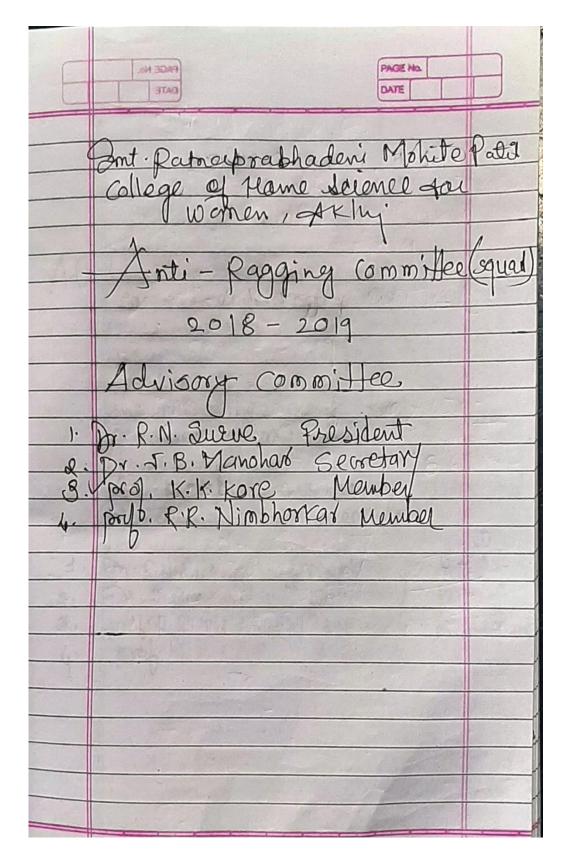

| AM SOAR PAGE No. DATE                                                                          | . E  | OM BOAM TAKE DATE                                                             |
|------------------------------------------------------------------------------------------------|------|-------------------------------------------------------------------------------|
| patil College of Home science                                                                  | asag | त्रीमती रत्नप्रभादेवी मोहिते पाटील<br>न्तरविद्यान माहेला महाविद्यालय, अक्टून- |
| Atti-Ragging Committee (squad)                                                                 | :21  | अन्टी रंगींग कमिटी (स्ववाड)<br>(2016-17)                                      |
| 2016 - 2017) - Advisory Committee 1500                                                         | No.  | स्रव्लागार् समिती                                                             |
| 7. m. R.N. Sueve Precident                                                                     | ٦.   | हों . आर . प्रान सूर्वे अध्यक्ष<br>प्रा. आर आर निभारकर सहस्य                  |
| 2- proj P.R. Nimbhorkar Member<br>3- Do. J. B. Manohar Secretory<br>4- proj. K.K. Kore Members | 3.   | प्रा के के कारे सम्बंद                                                        |
| या और क्षेत्रे आर. एस. ठास्त्वा गाणी<br>या आर आर. आर. जोसोरकर सहस्या एक                        | 101  | - Landent selection and season and all                                        |
| 8. M. 0.0.0 March 1866                                                                         |      | 3M2 23MVN3                                                                    |