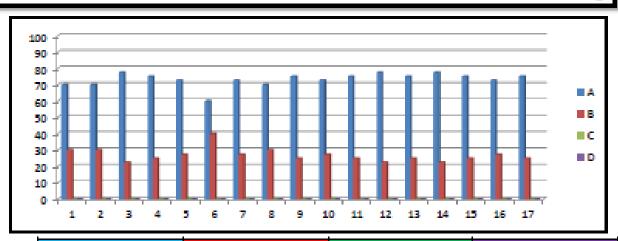

## Academic year: 2016-2017 Feedback collected from Students Analyzed and Action taken

#### Academic year: 2016-2017