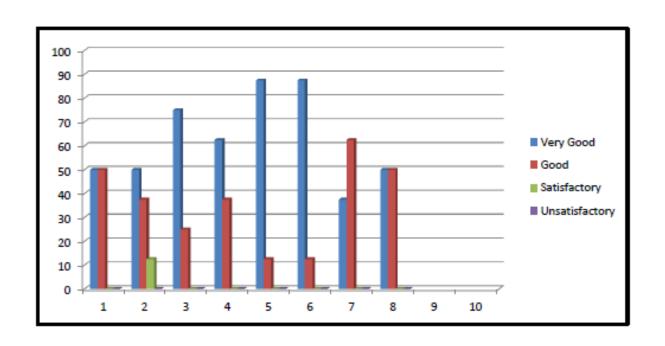

## Academic year: 2016-2017 Feedback collected from Students Analyzed and Action taken

#### Academic year: 2016-2017

## Institution obtains feedback on the syllabus and its transaction at the institution

Academic Year 2016-2017 2010-13 QUESTIONNAMENO.1 FEEDBACK FROM STUDIENTS SMT. RATNAPRABHADEVI MORITE PATIL COLLEGE OF HOME SCIENCE FOR WOMEN, AKLUJ. Programme : B.Sc. Department : Home Science Somester/Mear 2010 - 11 2.00 1.30 VERY GOOD Parameter 13 Very Good Satisfactory Unsatisfactory Good a florar foregreen amountier. recting fore afterests seems Learning volum (in terms of knowledge, coocepts, manual skills, analytical stillines and besadening perspectives) श्रीवालिक सूच्ये र वाल श्राकरणना ment when french financia protein. histon golbest hois a sorroge floredimental mortle material (Library) princip i politicipais problin Extent of efforts required by unidenty जिल्ली-विकास अवस्थान प्रमानानी marrie ayan

Feedback from Students : Questionnaire No. 1

| QUESTIONNAIF                                                                                                                                                                                                                                                                                                                                                                                                                                                                                                                                                                                                                                                                                                                                                                                                                                                                                                                                                                                                                                                                                                                                                                                                                                                                                                                                                                                                                                                                                                                                                                                                                                                                                                                                                                                                                                                                                                                                                                                                                                                                                                                  | REND 3                                          |
|-------------------------------------------------------------------------------------------------------------------------------------------------------------------------------------------------------------------------------------------------------------------------------------------------------------------------------------------------------------------------------------------------------------------------------------------------------------------------------------------------------------------------------------------------------------------------------------------------------------------------------------------------------------------------------------------------------------------------------------------------------------------------------------------------------------------------------------------------------------------------------------------------------------------------------------------------------------------------------------------------------------------------------------------------------------------------------------------------------------------------------------------------------------------------------------------------------------------------------------------------------------------------------------------------------------------------------------------------------------------------------------------------------------------------------------------------------------------------------------------------------------------------------------------------------------------------------------------------------------------------------------------------------------------------------------------------------------------------------------------------------------------------------------------------------------------------------------------------------------------------------------------------------------------------------------------------------------------------------------------------------------------------------------------------------------------------------------------------------------------------------|-------------------------------------------------|
| STUDENTS' OVERALL EVALUATION OF                                                                                                                                                                                                                                                                                                                                                                                                                                                                                                                                                                                                                                                                                                                                                                                                                                                                                                                                                                                                                                                                                                                                                                                                                                                                                                                                                                                                                                                                                                                                                                                                                                                                                                                                                                                                                                                                                                                                                                                                                                                                                               |                                                 |
| (To be filled only after the cours                                                                                                                                                                                                                                                                                                                                                                                                                                                                                                                                                                                                                                                                                                                                                                                                                                                                                                                                                                                                                                                                                                                                                                                                                                                                                                                                                                                                                                                                                                                                                                                                                                                                                                                                                                                                                                                                                                                                                                                                                                                                                            |                                                 |
| SMT. RATNAPRABHADEVI MOHITE PATIL COI                                                                                                                                                                                                                                                                                                                                                                                                                                                                                                                                                                                                                                                                                                                                                                                                                                                                                                                                                                                                                                                                                                                                                                                                                                                                                                                                                                                                                                                                                                                                                                                                                                                                                                                                                                                                                                                                                                                                                                                                                                                                                         | LEGE OF HOME SCIENCE FOR WOMEN                  |
| AKLUJ.                                                                                                                                                                                                                                                                                                                                                                                                                                                                                                                                                                                                                                                                                                                                                                                                                                                                                                                                                                                                                                                                                                                                                                                                                                                                                                                                                                                                                                                                                                                                                                                                                                                                                                                                                                                                                                                                                                                                                                                                                                                                                                                        | - TURLE                                         |
| Department: Home Science                                                                                                                                                                                                                                                                                                                                                                                                                                                                                                                                                                                                                                                                                                                                                                                                                                                                                                                                                                                                                                                                                                                                                                                                                                                                                                                                                                                                                                                                                                                                                                                                                                                                                                                                                                                                                                                                                                                                                                                                                                                                                                      | Course : B.Sc. J F.B.S.C                        |
| Feacher: CVI - SISTEE SISTEE                                                                                                                                                                                                                                                                                                                                                                                                                                                                                                                                                                                                                                                                                                                                                                                                                                                                                                                                                                                                                                                                                                                                                                                                                                                                                                                                                                                                                                                                                                                                                                                                                                                                                                                                                                                                                                                                                                                                                                                                                                                                                                  | Year : 2016-12                                  |
| You may tick more than one answer to a question to the extended earlier meet uniq fring meet were resid fedurate that its m                                                                                                                                                                                                                                                                                                                                                                                                                                                                                                                                                                                                                                                                                                                                                                                                                                                                                                                                                                                                                                                                                                                                                                                                                                                                                                                                                                                                                                                                                                                                                                                                                                                                                                                                                                                                                                                                                                                                                                                                   | ent that they do not contradict each other,     |
| The syllabus of each course was  a) Adequate b) inadequate c) chalt t, weeks fewerer securety to                                                                                                                                                                                                                                                                                                                                                                                                                                                                                                                                                                                                                                                                                                                                                                                                                                                                                                                                                                                                                                                                                                                                                                                                                                                                                                                                                                                                                                                                                                                                                                                                                                                                                                                                                                                                                                                                                                                                                                                                                              | lenging d) dull                                 |
| अ. प्रेका व अपुरा क आकानात्मक                                                                                                                                                                                                                                                                                                                                                                                                                                                                                                                                                                                                                                                                                                                                                                                                                                                                                                                                                                                                                                                                                                                                                                                                                                                                                                                                                                                                                                                                                                                                                                                                                                                                                                                                                                                                                                                                                                                                                                                                                                                                                                 | इ. निरम                                         |
| Background for benefiting from the course was     a) Adequate b) inadequate c) mor     अञ्चलकामानुन कोनाय सामकोताः                                                                                                                                                                                                                                                                                                                                                                                                                                                                                                                                                                                                                                                                                                                                                                                                                                                                                                                                                                                                                                                                                                                                                                                                                                                                                                                                                                                                                                                                                                                                                                                                                                                                                                                                                                                                                                                                                                                                                                                                            | e than adequate d) cannot say                   |
| अ: पटेला च. अपूरा क. मध्जेपेका अधिक                                                                                                                                                                                                                                                                                                                                                                                                                                                                                                                                                                                                                                                                                                                                                                                                                                                                                                                                                                                                                                                                                                                                                                                                                                                                                                                                                                                                                                                                                                                                                                                                                                                                                                                                                                                                                                                                                                                                                                                                                                                                                           | इ. सामता थेव नाती.                              |
| Was the course easy or difficult to understand?     a) easy b) manageable c) difficult to understand?                                                                                                                                                                                                                                                                                                                                                                                                                                                                                                                                                                                                                                                                                                                                                                                                                                                                                                                                                                                                                                                                                                                                                                                                                                                                                                                                                                                                                                                                                                                                                                                                                                                                                                                                                                                                                                                                                                                                                                                                                         | icult d) very difficult                         |
| <ul> <li>विषय सम्मान्यास शोध किंदा अवध्य होता कार</li> <li>सं तोवा व अवल्लाहोंक सम्मान्याओंना क अव</li> </ul>                                                                                                                                                                                                                                                                                                                                                                                                                                                                                                                                                                                                                                                                                                                                                                                                                                                                                                                                                                                                                                                                                                                                                                                                                                                                                                                                                                                                                                                                                                                                                                                                                                                                                                                                                                                                                                                                                                                                                                                                                 | ная в. мачен мачен                              |
| a thousand of the cullabor was covered in the class'                                                                                                                                                                                                                                                                                                                                                                                                                                                                                                                                                                                                                                                                                                                                                                                                                                                                                                                                                                                                                                                                                                                                                                                                                                                                                                                                                                                                                                                                                                                                                                                                                                                                                                                                                                                                                                                                                                                                                                                                                                                                          |                                                 |
| a) 85 to 100% b) 70 to 85% c) 55                                                                                                                                                                                                                                                                                                                                                                                                                                                                                                                                                                                                                                                                                                                                                                                                                                                                                                                                                                                                                                                                                                                                                                                                                                                                                                                                                                                                                                                                                                                                                                                                                                                                                                                                                                                                                                                                                                                                                                                                                                                                                              | to 70% a) less than 22%                         |
| <ul> <li>अल्डालक्स्मातील किसी टक्के भाग वर्गात शिकविण्यात आता.</li> <li>अ. ८५ ते १००% व. ७० ते ८५% क. ५५ ते ७०%</li> </ul>                                                                                                                                                                                                                                                                                                                                                                                                                                                                                                                                                                                                                                                                                                                                                                                                                                                                                                                                                                                                                                                                                                                                                                                                                                                                                                                                                                                                                                                                                                                                                                                                                                                                                                                                                                                                                                                                                                                                                                                                    | ह, ५५% वेका कभी                                 |
| e transfer animing about the library material & t                                                                                                                                                                                                                                                                                                                                                                                                                                                                                                                                                                                                                                                                                                                                                                                                                                                                                                                                                                                                                                                                                                                                                                                                                                                                                                                                                                                                                                                                                                                                                                                                                                                                                                                                                                                                                                                                                                                                                                                                                                                                             | actities for the course (                       |
| a) Adequate b) inadequate c) mo                                                                                                                                                                                                                                                                                                                                                                                                                                                                                                                                                                                                                                                                                                                                                                                                                                                                                                                                                                                                                                                                                                                                                                                                                                                                                                                                                                                                                                                                                                                                                                                                                                                                                                                                                                                                                                                                                                                                                                                                                                                                                               | re than adequate a) very poor                   |
| THE REPORT OF THE PROPERTY OF | II SHINGS                                       |
| क्ष क्षेत्रक क्ष अवस्था क्षा माराविका आस्त                                                                                                                                                                                                                                                                                                                                                                                                                                                                                                                                                                                                                                                                                                                                                                                                                                                                                                                                                                                                                                                                                                                                                                                                                                                                                                                                                                                                                                                                                                                                                                                                                                                                                                                                                                                                                                                                                                                                                                                                                                                                                    | R - PREMIABLE                                   |
| e And and a series when the to det material for the                                                                                                                                                                                                                                                                                                                                                                                                                                                                                                                                                                                                                                                                                                                                                                                                                                                                                                                                                                                                                                                                                                                                                                                                                                                                                                                                                                                                                                                                                                                                                                                                                                                                                                                                                                                                                                                                                                                                                                                                                                                                           | ilable at all d) with great difficulty          |
| अ लाजपणे व सोड्या जाताले क मुळीच उपत                                                                                                                                                                                                                                                                                                                                                                                                                                                                                                                                                                                                                                                                                                                                                                                                                                                                                                                                                                                                                                                                                                                                                                                                                                                                                                                                                                                                                                                                                                                                                                                                                                                                                                                                                                                                                                                                                                                                                                                                                                                                                          | १वा महत्वे ह. सूप प्रयानानवर                    |
| 7. How well did the teacher prepares for the classes?  a) thoroughly  b) satisfactorily  c) po                                                                                                                                                                                                                                                                                                                                                                                                                                                                                                                                                                                                                                                                                                                                                                                                                                                                                                                                                                                                                                                                                                                                                                                                                                                                                                                                                                                                                                                                                                                                                                                                                                                                                                                                                                                                                                                                                                                                                                                                                                | orly d) indifferently                           |
| <ul> <li>शिक्षक हे वर्णामार्थ किसी पूर्वतवारीने येवात</li> <li>अ. खोलवर व. रामाधानकारक क, खूप कमी</li> </ul>                                                                                                                                                                                                                                                                                                                                                                                                                                                                                                                                                                                                                                                                                                                                                                                                                                                                                                                                                                                                                                                                                                                                                                                                                                                                                                                                                                                                                                                                                                                                                                                                                                                                                                                                                                                                                                                                                                                                                                                                                  | S. UNUMPER                                      |
| 8. How well was the teacher able to communicate?                                                                                                                                                                                                                                                                                                                                                                                                                                                                                                                                                                                                                                                                                                                                                                                                                                                                                                                                                                                                                                                                                                                                                                                                                                                                                                                                                                                                                                                                                                                                                                                                                                                                                                                                                                                                                                                                                                                                                                                                                                                                              |                                                 |
| a) always effective b) sometimes effective                                                                                                                                                                                                                                                                                                                                                                                                                                                                                                                                                                                                                                                                                                                                                                                                                                                                                                                                                                                                                                                                                                                                                                                                                                                                                                                                                                                                                                                                                                                                                                                                                                                                                                                                                                                                                                                                                                                                                                                                                                                                                    | c) just satisfactorily d) generally ineffective |
| <ul> <li>क्रियाक है कर्मीत संवाद स्वापन्याकरीया कियो स्वयन होते</li> <li>मून्तिहर्मी वरीणामकारक व. क्योतियी वरीणामकारक</li> </ul>                                                                                                                                                                                                                                                                                                                                                                                                                                                                                                                                                                                                                                                                                                                                                                                                                                                                                                                                                                                                                                                                                                                                                                                                                                                                                                                                                                                                                                                                                                                                                                                                                                                                                                                                                                                                                                                                                                                                                                                             | ्यः स्थापारणपारणः वः नेवनीतः अपरीपानकारकः       |
| TO SEE TONISHOUGH IT THIS TO THE PERSON                                                                                                                                                                                                                                                                                                                                                                                                                                                                                                                                                                                                                                                                                                                                                                                                                                                                                                                                                                                                                                                                                                                                                                                                                                                                                                                                                                                                                                                                                                                                                                                                                                                                                                                                                                                                                                                                                                                                                                                                                                                                                       | 14 (#25cm                                       |