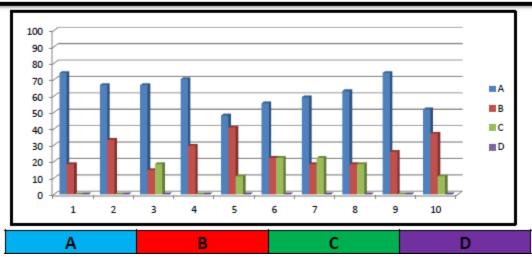

## Academic year: 2016-2017 Feedback collected from Students Analyzed and Action taken

#### Academic year: 2016-2017

## Institution obtains feedback on the syllabus and its transaction at the institution

Academic Year 2016-2017 2010-13 QUESTIONNAMENO.1 FEEDBACK FROM STUDIENTS SMT. RATNAPRABHADEVI MORITE PATIL COLLEGE OF HOME SCIENCE FOR WOMEN, AKLUJ. Programme : B.Sc. Department : Home Science Somester/Mear 2010 - 11 2.00 1.30 VERY GOOD Parameter 13 Very Good Satisfactory Unsatisfactory Good a florar foregreen amountier. recting fore afterests seems Learning volum (in terms of knowledge, coocepts, manual skills, analytical stillines and besadening perspectives) श्रीवालिक सूच्ये र वाल श्राकरणना ment when french financia protein. histon golbest hois a sorroge floredimental mortle material (Library) princip i politicipais problin Extent of efforts required by unidenty जिल्ली-विकास अवस्थान प्रमानानी marrie ayan