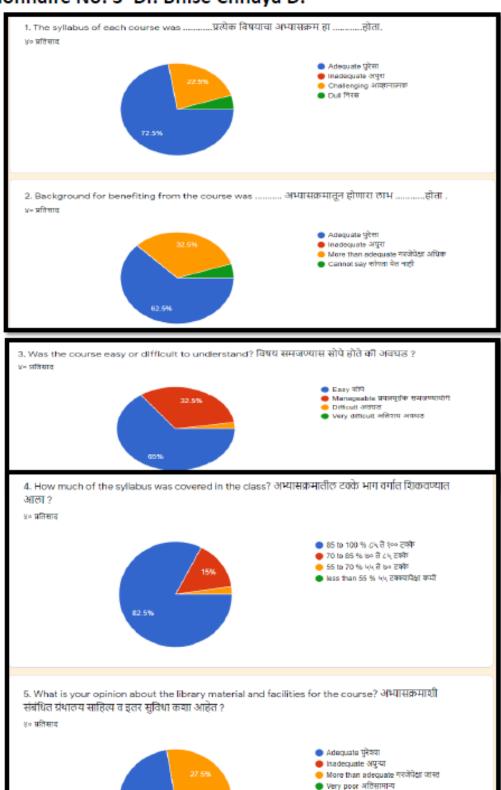

Feedback from Students : Questionnaire No. 1

| QUESTIONNAIF                                                                                                                                                                                                                                                                                                                                                                                                                                                                                                                                                                                                                                                                                                                                                                                                                                                                                                                                                                                                                                                                                                                                                                                                                                                                                                                                                                                                                                                                                                                                                                                                                                                                                                                                                                                                                                                                                                                                                                                                                                                                                                                  | REND 3                                          |
|-------------------------------------------------------------------------------------------------------------------------------------------------------------------------------------------------------------------------------------------------------------------------------------------------------------------------------------------------------------------------------------------------------------------------------------------------------------------------------------------------------------------------------------------------------------------------------------------------------------------------------------------------------------------------------------------------------------------------------------------------------------------------------------------------------------------------------------------------------------------------------------------------------------------------------------------------------------------------------------------------------------------------------------------------------------------------------------------------------------------------------------------------------------------------------------------------------------------------------------------------------------------------------------------------------------------------------------------------------------------------------------------------------------------------------------------------------------------------------------------------------------------------------------------------------------------------------------------------------------------------------------------------------------------------------------------------------------------------------------------------------------------------------------------------------------------------------------------------------------------------------------------------------------------------------------------------------------------------------------------------------------------------------------------------------------------------------------------------------------------------------|-------------------------------------------------|
| STUDENTS' OVERALL EVALUATION OF                                                                                                                                                                                                                                                                                                                                                                                                                                                                                                                                                                                                                                                                                                                                                                                                                                                                                                                                                                                                                                                                                                                                                                                                                                                                                                                                                                                                                                                                                                                                                                                                                                                                                                                                                                                                                                                                                                                                                                                                                                                                                               |                                                 |
| (To be filled only after the cours                                                                                                                                                                                                                                                                                                                                                                                                                                                                                                                                                                                                                                                                                                                                                                                                                                                                                                                                                                                                                                                                                                                                                                                                                                                                                                                                                                                                                                                                                                                                                                                                                                                                                                                                                                                                                                                                                                                                                                                                                                                                                            |                                                 |
| SMT. RATNAPRABHADEVI MOHITE PATIL COI                                                                                                                                                                                                                                                                                                                                                                                                                                                                                                                                                                                                                                                                                                                                                                                                                                                                                                                                                                                                                                                                                                                                                                                                                                                                                                                                                                                                                                                                                                                                                                                                                                                                                                                                                                                                                                                                                                                                                                                                                                                                                         | LEGE OF HOME SCIENCE FOR WOMEN                  |
| AKLUJ.                                                                                                                                                                                                                                                                                                                                                                                                                                                                                                                                                                                                                                                                                                                                                                                                                                                                                                                                                                                                                                                                                                                                                                                                                                                                                                                                                                                                                                                                                                                                                                                                                                                                                                                                                                                                                                                                                                                                                                                                                                                                                                                        | - TURLE                                         |
| Department: Home Science                                                                                                                                                                                                                                                                                                                                                                                                                                                                                                                                                                                                                                                                                                                                                                                                                                                                                                                                                                                                                                                                                                                                                                                                                                                                                                                                                                                                                                                                                                                                                                                                                                                                                                                                                                                                                                                                                                                                                                                                                                                                                                      | Course : B.Sc. J F.B.S.C                        |
| Feacher: CVI - SISTEE SISTEE                                                                                                                                                                                                                                                                                                                                                                                                                                                                                                                                                                                                                                                                                                                                                                                                                                                                                                                                                                                                                                                                                                                                                                                                                                                                                                                                                                                                                                                                                                                                                                                                                                                                                                                                                                                                                                                                                                                                                                                                                                                                                                  | Year : 2016-12                                  |
| You may tick more than one answer to a question to the extended earlier meet uniq fring meet were resid fedurate that its m                                                                                                                                                                                                                                                                                                                                                                                                                                                                                                                                                                                                                                                                                                                                                                                                                                                                                                                                                                                                                                                                                                                                                                                                                                                                                                                                                                                                                                                                                                                                                                                                                                                                                                                                                                                                                                                                                                                                                                                                   | ent that they do not contradict each other,     |
| The syllabus of each course was  a) Adequate b) inadequate c) chalt t, weeks fewerer securety to                                                                                                                                                                                                                                                                                                                                                                                                                                                                                                                                                                                                                                                                                                                                                                                                                                                                                                                                                                                                                                                                                                                                                                                                                                                                                                                                                                                                                                                                                                                                                                                                                                                                                                                                                                                                                                                                                                                                                                                                                              | lenging d) dull                                 |
| अ. प्रेका व अपुरा क आकानात्मक                                                                                                                                                                                                                                                                                                                                                                                                                                                                                                                                                                                                                                                                                                                                                                                                                                                                                                                                                                                                                                                                                                                                                                                                                                                                                                                                                                                                                                                                                                                                                                                                                                                                                                                                                                                                                                                                                                                                                                                                                                                                                                 | इ. निरम                                         |
| Background for benefiting from the course was     a) Adequate b) inadequate c) mor     अञ्चलकामानुन कोनाय सामकोताः                                                                                                                                                                                                                                                                                                                                                                                                                                                                                                                                                                                                                                                                                                                                                                                                                                                                                                                                                                                                                                                                                                                                                                                                                                                                                                                                                                                                                                                                                                                                                                                                                                                                                                                                                                                                                                                                                                                                                                                                            | e than adequate d) cannot say                   |
| अ: पटेला च. अपूरा क. मध्जेपेका अधिक                                                                                                                                                                                                                                                                                                                                                                                                                                                                                                                                                                                                                                                                                                                                                                                                                                                                                                                                                                                                                                                                                                                                                                                                                                                                                                                                                                                                                                                                                                                                                                                                                                                                                                                                                                                                                                                                                                                                                                                                                                                                                           | इ. सामता थेव नाती.                              |
| Was the course easy or difficult to understand?     a) easy b) manageable c) difficult to understand?                                                                                                                                                                                                                                                                                                                                                                                                                                                                                                                                                                                                                                                                                                                                                                                                                                                                                                                                                                                                                                                                                                                                                                                                                                                                                                                                                                                                                                                                                                                                                                                                                                                                                                                                                                                                                                                                                                                                                                                                                         | icult d) very difficult                         |
| <ul> <li>विषय सम्मान्यास शोध किंदा अवध्य होता कार</li> <li>सं तोवा व अवल्लाहोंक सम्मान्याओंना क अव</li> </ul>                                                                                                                                                                                                                                                                                                                                                                                                                                                                                                                                                                                                                                                                                                                                                                                                                                                                                                                                                                                                                                                                                                                                                                                                                                                                                                                                                                                                                                                                                                                                                                                                                                                                                                                                                                                                                                                                                                                                                                                                                 | ная в. мачен мачен                              |
| a thousand of the cullabor was covered in the class'                                                                                                                                                                                                                                                                                                                                                                                                                                                                                                                                                                                                                                                                                                                                                                                                                                                                                                                                                                                                                                                                                                                                                                                                                                                                                                                                                                                                                                                                                                                                                                                                                                                                                                                                                                                                                                                                                                                                                                                                                                                                          |                                                 |
| a) 85 to 100% b) 70 to 85% c) 55                                                                                                                                                                                                                                                                                                                                                                                                                                                                                                                                                                                                                                                                                                                                                                                                                                                                                                                                                                                                                                                                                                                                                                                                                                                                                                                                                                                                                                                                                                                                                                                                                                                                                                                                                                                                                                                                                                                                                                                                                                                                                              | to 70% a) less than 22%                         |
| <ul> <li>अल्डालक्स्मातील किसी टक्के भाग वर्गात शिकविण्यात आता.</li> <li>अ. ८५ ते १००% व. ७० ते ८५% क. ५५ ते ७०%</li> </ul>                                                                                                                                                                                                                                                                                                                                                                                                                                                                                                                                                                                                                                                                                                                                                                                                                                                                                                                                                                                                                                                                                                                                                                                                                                                                                                                                                                                                                                                                                                                                                                                                                                                                                                                                                                                                                                                                                                                                                                                                    | ह, ५५% वेका कभी                                 |
| e transfer animing about the library material & t                                                                                                                                                                                                                                                                                                                                                                                                                                                                                                                                                                                                                                                                                                                                                                                                                                                                                                                                                                                                                                                                                                                                                                                                                                                                                                                                                                                                                                                                                                                                                                                                                                                                                                                                                                                                                                                                                                                                                                                                                                                                             | actities for the course (                       |
| a) Adequate b) inadequate c) mo                                                                                                                                                                                                                                                                                                                                                                                                                                                                                                                                                                                                                                                                                                                                                                                                                                                                                                                                                                                                                                                                                                                                                                                                                                                                                                                                                                                                                                                                                                                                                                                                                                                                                                                                                                                                                                                                                                                                                                                                                                                                                               | re than adequate a) very poor                   |
| THE REPORT OF THE PROPERTY OF | II SHINGS                                       |
| क्ष क्षेत्रक क्ष अवस्था क्षा माराविका आस्त                                                                                                                                                                                                                                                                                                                                                                                                                                                                                                                                                                                                                                                                                                                                                                                                                                                                                                                                                                                                                                                                                                                                                                                                                                                                                                                                                                                                                                                                                                                                                                                                                                                                                                                                                                                                                                                                                                                                                                                                                                                                                    | R - PREMIABLE                                   |
| e And and a series when the to det material for the                                                                                                                                                                                                                                                                                                                                                                                                                                                                                                                                                                                                                                                                                                                                                                                                                                                                                                                                                                                                                                                                                                                                                                                                                                                                                                                                                                                                                                                                                                                                                                                                                                                                                                                                                                                                                                                                                                                                                                                                                                                                           | ilable at all d) with great difficulty          |
| अ लाजपणे व सोड्या जाताले क मुळीच उपत                                                                                                                                                                                                                                                                                                                                                                                                                                                                                                                                                                                                                                                                                                                                                                                                                                                                                                                                                                                                                                                                                                                                                                                                                                                                                                                                                                                                                                                                                                                                                                                                                                                                                                                                                                                                                                                                                                                                                                                                                                                                                          | १वा महत्वे ह. सूप प्रयानानवर                    |
| 7. How well did the teacher prepares for the classes?  a) thoroughly  b) satisfactorily  c) po                                                                                                                                                                                                                                                                                                                                                                                                                                                                                                                                                                                                                                                                                                                                                                                                                                                                                                                                                                                                                                                                                                                                                                                                                                                                                                                                                                                                                                                                                                                                                                                                                                                                                                                                                                                                                                                                                                                                                                                                                                | orly d) indifferently                           |
| <ul> <li>शिक्षक हे वर्णामार्थ किसी पूर्वतवारीने येवात</li> <li>अ. खोलवर व. रामाधानकारक क, खूप कमी</li> </ul>                                                                                                                                                                                                                                                                                                                                                                                                                                                                                                                                                                                                                                                                                                                                                                                                                                                                                                                                                                                                                                                                                                                                                                                                                                                                                                                                                                                                                                                                                                                                                                                                                                                                                                                                                                                                                                                                                                                                                                                                                  | S. UNUMPER                                      |
| 8. How well was the teacher able to communicate?                                                                                                                                                                                                                                                                                                                                                                                                                                                                                                                                                                                                                                                                                                                                                                                                                                                                                                                                                                                                                                                                                                                                                                                                                                                                                                                                                                                                                                                                                                                                                                                                                                                                                                                                                                                                                                                                                                                                                                                                                                                                              |                                                 |
| a) always effective b) sometimes effective                                                                                                                                                                                                                                                                                                                                                                                                                                                                                                                                                                                                                                                                                                                                                                                                                                                                                                                                                                                                                                                                                                                                                                                                                                                                                                                                                                                                                                                                                                                                                                                                                                                                                                                                                                                                                                                                                                                                                                                                                                                                                    | c) just satisfactorily d) generally ineffective |
| <ul> <li>क्रियाक है कर्मीत संवाद स्वापन्याकरीया कियो स्वयन होते</li> <li>मून्तिहर्मी वरीणामकारक व. क्योतियी वरीणामकारक</li> </ul>                                                                                                                                                                                                                                                                                                                                                                                                                                                                                                                                                                                                                                                                                                                                                                                                                                                                                                                                                                                                                                                                                                                                                                                                                                                                                                                                                                                                                                                                                                                                                                                                                                                                                                                                                                                                                                                                                                                                                                                             | ्यः स्थापारणपारणः वः नेवनीतः अपरीपानकारकः       |
| TO SEE TONISHOUGH IT THIS TO THE PERSON                                                                                                                                                                                                                                                                                                                                                                                                                                                                                                                                                                                                                                                                                                                                                                                                                                                                                                                                                                                                                                                                                                                                                                                                                                                                                                                                                                                                                                                                                                                                                                                                                                                                                                                                                                                                                                                                                                                                                                                                                                                                                       | 14 (#25cm                                       |