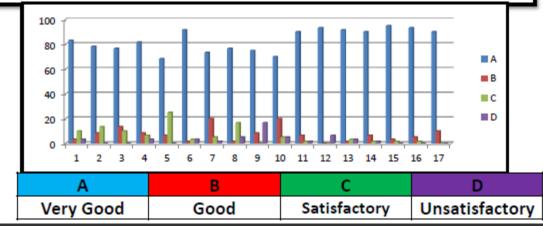

## Academic year: 2016-2017 Feedback collected from Students Analyzed and Action taken

#### Academic year: 2016-2017

## Institution obtains feedback on the syllabus and its transaction at the institution

Academic Year 2016-2017 2010-13 QUESTIONNAMENO.1 FEEDBACK FROM STUDIENTS SMT. RATNAPRABHADEVI MORITE PATIL COLLEGE OF HOME SCIENCE FOR WOMEN, AKLUJ. Programme : B.Sc. Department : Home Science Somester/Mear 2010 - 11 2.00 1.30 VERY GOOD Parameter 13 Very Good Satisfactory Unsatisfactory Good a florar foregreen amountier. recting fore afterests seems Learning volum (in terms of knowledge, coocepts, manual skills, analytical stillines and besadening perspectives) श्रीवालिक सूच्ये र वाल श्राकरणना ment when french financia protein. histon golbest hois a sorroge floredimental mortle material (Library) princip i politicipais problin Extent of efforts required by unidenty जिल्ली-विकास अवस्थान प्रमानानी marrie ayan