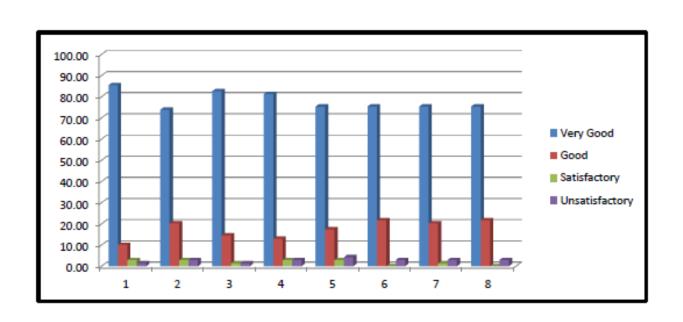

## Academic year: 2016-2017 Feedback collected from Students Analyzed and Action taken

#### Academic year: 2016-2017

## Institution obtains feedback on the syllabus and its transaction at the institution

Academic Year 2016-2017 2010-13 QUESTIONNAMENO.1 FEEDBACK FROM STUDIENTS SMT. RATNAPRABHADEVI MORITE PATIL COLLEGE OF HOME SCIENCE FOR WOMEN, AKLUJ. Programme : B.Sc. Department : Home Science Somester/Mear 2010 - 11 2.00 1.30 VERY GOOD Parameter 13 Very Good Satisfactory Unsatisfactory Good a florar foregreen amountier. recting fore afterests seems Learning volum (in terms of knowledge, coocepts, manual skills, analytical stillines and besadening perspectives) श्रीवालिक सूच्ये र वाल श्राकरणना ment when french financia protein. histon golbest hois a sorroge floredimental mortle material (Library) princip i politicipais problin Extent of efforts required by unidenty जिल्ली-विकास अवस्थान प्रमानानी marrie ayan