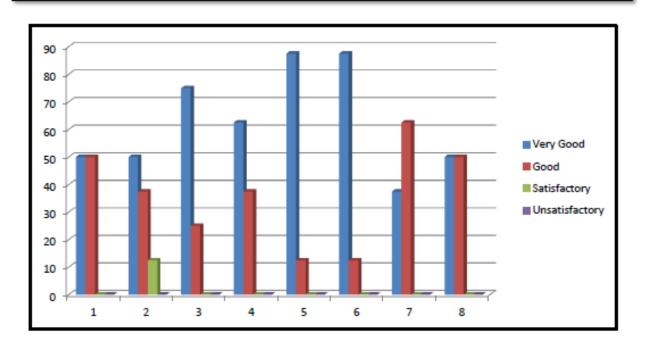

## Academic year: 2016-2017 Feedback collected from Students Analyzed and Action taken

#### Academic year: 2016-2017

## Institution obtains feedback on the syllabus and its transaction at the institution

Academic Year 2016-2017 2010-13 QUESTIONNAMENO.1 FEEDBACK FROM STUDIENTS SMT. RATNAPRABHADEVI MORITE PATIL COLLEGE OF HOME SCIENCE FOR WOMEN, AKLUJ. Programme : B.Sc. Department : Home Science Somester/Mear 2010 - 11 2.00 1.30 VERY GOOD Parameter 13 Very Good Satisfactory Unsatisfactory Good a florar foregreen amountier. recting fore afterests seems Learning volum (in terms of knowledge, coocepts, manual skills, analytical stillines and besadening perspectives) श्रीवालिक सूच्ये र वाल श्राकरणना ment when french financia protein. histon golbest hois a sorroge floredimental mortle material (Library) princip i politicipais problin Extent of efforts required by unidenty जिल्ली-विकास अवस्थान प्रमानानी marrie ayan

Feedback from Students : Questionnaire No. 1

| QUESTIONNAIF                                                                                                                                                                                                                                                                                                                                                                                                                                                                                                                                                                                                                                                                                                                                                                                                                                                                                                                                                                                                                                                                                                                                                                                                                                                                                                                                                                                                                                                                                                                                                                                                                                                                                                                                                                                                                                                                                                                                                                                                                                                                                                                  | REND 3                                          |
|-------------------------------------------------------------------------------------------------------------------------------------------------------------------------------------------------------------------------------------------------------------------------------------------------------------------------------------------------------------------------------------------------------------------------------------------------------------------------------------------------------------------------------------------------------------------------------------------------------------------------------------------------------------------------------------------------------------------------------------------------------------------------------------------------------------------------------------------------------------------------------------------------------------------------------------------------------------------------------------------------------------------------------------------------------------------------------------------------------------------------------------------------------------------------------------------------------------------------------------------------------------------------------------------------------------------------------------------------------------------------------------------------------------------------------------------------------------------------------------------------------------------------------------------------------------------------------------------------------------------------------------------------------------------------------------------------------------------------------------------------------------------------------------------------------------------------------------------------------------------------------------------------------------------------------------------------------------------------------------------------------------------------------------------------------------------------------------------------------------------------------|-------------------------------------------------|
| STUDENTS' OVERALL EVALUATION OF                                                                                                                                                                                                                                                                                                                                                                                                                                                                                                                                                                                                                                                                                                                                                                                                                                                                                                                                                                                                                                                                                                                                                                                                                                                                                                                                                                                                                                                                                                                                                                                                                                                                                                                                                                                                                                                                                                                                                                                                                                                                                               |                                                 |
| (To be filled only after the cours                                                                                                                                                                                                                                                                                                                                                                                                                                                                                                                                                                                                                                                                                                                                                                                                                                                                                                                                                                                                                                                                                                                                                                                                                                                                                                                                                                                                                                                                                                                                                                                                                                                                                                                                                                                                                                                                                                                                                                                                                                                                                            |                                                 |
| SMT. RATNAPRABHADEVI MOHITE PATIL COI                                                                                                                                                                                                                                                                                                                                                                                                                                                                                                                                                                                                                                                                                                                                                                                                                                                                                                                                                                                                                                                                                                                                                                                                                                                                                                                                                                                                                                                                                                                                                                                                                                                                                                                                                                                                                                                                                                                                                                                                                                                                                         | LEGE OF HOME SCIENCE FOR WOMEN                  |
| AKLUJ.                                                                                                                                                                                                                                                                                                                                                                                                                                                                                                                                                                                                                                                                                                                                                                                                                                                                                                                                                                                                                                                                                                                                                                                                                                                                                                                                                                                                                                                                                                                                                                                                                                                                                                                                                                                                                                                                                                                                                                                                                                                                                                                        | - TURLE                                         |
| Department: Home Science                                                                                                                                                                                                                                                                                                                                                                                                                                                                                                                                                                                                                                                                                                                                                                                                                                                                                                                                                                                                                                                                                                                                                                                                                                                                                                                                                                                                                                                                                                                                                                                                                                                                                                                                                                                                                                                                                                                                                                                                                                                                                                      | Course : B.Sc. J F.B.S.C                        |
| Feacher: CVI - SISTEE SISTEE                                                                                                                                                                                                                                                                                                                                                                                                                                                                                                                                                                                                                                                                                                                                                                                                                                                                                                                                                                                                                                                                                                                                                                                                                                                                                                                                                                                                                                                                                                                                                                                                                                                                                                                                                                                                                                                                                                                                                                                                                                                                                                  | Year : 2016-12                                  |
| You may tick more than one answer to a question to the extended earlier meet uniq fring meet were resid fedurate that its m                                                                                                                                                                                                                                                                                                                                                                                                                                                                                                                                                                                                                                                                                                                                                                                                                                                                                                                                                                                                                                                                                                                                                                                                                                                                                                                                                                                                                                                                                                                                                                                                                                                                                                                                                                                                                                                                                                                                                                                                   | ent that they do not contradict each other,     |
| The syllabus of each course was  a) Adequate b) inadequate c) chalt t, weeks fewerer securety to                                                                                                                                                                                                                                                                                                                                                                                                                                                                                                                                                                                                                                                                                                                                                                                                                                                                                                                                                                                                                                                                                                                                                                                                                                                                                                                                                                                                                                                                                                                                                                                                                                                                                                                                                                                                                                                                                                                                                                                                                              | lenging d) dull                                 |
| अ. प्रेका व अपुरा क आकानात्मक                                                                                                                                                                                                                                                                                                                                                                                                                                                                                                                                                                                                                                                                                                                                                                                                                                                                                                                                                                                                                                                                                                                                                                                                                                                                                                                                                                                                                                                                                                                                                                                                                                                                                                                                                                                                                                                                                                                                                                                                                                                                                                 | इ. निरम                                         |
| Background for benefiting from the course was     a) Adequate b) inadequate c) mor     अञ्चलकामानुन कोनाय सामकोताः                                                                                                                                                                                                                                                                                                                                                                                                                                                                                                                                                                                                                                                                                                                                                                                                                                                                                                                                                                                                                                                                                                                                                                                                                                                                                                                                                                                                                                                                                                                                                                                                                                                                                                                                                                                                                                                                                                                                                                                                            | e than adequate d) cannot say                   |
| अ: पटेला च. अपूरा क. मध्जेपेका अधिक                                                                                                                                                                                                                                                                                                                                                                                                                                                                                                                                                                                                                                                                                                                                                                                                                                                                                                                                                                                                                                                                                                                                                                                                                                                                                                                                                                                                                                                                                                                                                                                                                                                                                                                                                                                                                                                                                                                                                                                                                                                                                           | इ. सामता थेव नाती.                              |
| Was the course easy or difficult to understand?     a) easy b) manageable c) difficult to understand?                                                                                                                                                                                                                                                                                                                                                                                                                                                                                                                                                                                                                                                                                                                                                                                                                                                                                                                                                                                                                                                                                                                                                                                                                                                                                                                                                                                                                                                                                                                                                                                                                                                                                                                                                                                                                                                                                                                                                                                                                         | icult d) very difficult                         |
| <ul> <li>विषय सम्मान्यास शोध किंदा अवध्य होता कार</li> <li>सं तोवा व अवल्लाहोंक सम्मान्याओंना क अव</li> </ul>                                                                                                                                                                                                                                                                                                                                                                                                                                                                                                                                                                                                                                                                                                                                                                                                                                                                                                                                                                                                                                                                                                                                                                                                                                                                                                                                                                                                                                                                                                                                                                                                                                                                                                                                                                                                                                                                                                                                                                                                                 | ная в. мачен мачен                              |
| a thousand of the cullabor was covered in the class'                                                                                                                                                                                                                                                                                                                                                                                                                                                                                                                                                                                                                                                                                                                                                                                                                                                                                                                                                                                                                                                                                                                                                                                                                                                                                                                                                                                                                                                                                                                                                                                                                                                                                                                                                                                                                                                                                                                                                                                                                                                                          |                                                 |
| a) 85 to 100% b) 70 to 85% c) 55                                                                                                                                                                                                                                                                                                                                                                                                                                                                                                                                                                                                                                                                                                                                                                                                                                                                                                                                                                                                                                                                                                                                                                                                                                                                                                                                                                                                                                                                                                                                                                                                                                                                                                                                                                                                                                                                                                                                                                                                                                                                                              | to 70% a) less than 22%                         |
| <ul> <li>अल्डालक्स्मातील किसी टक्के भाग वर्गात शिकविण्यात आता.</li> <li>अ. ८५ ते १००% व. ७० ते ८५% क. ५५ ते ७०%</li> </ul>                                                                                                                                                                                                                                                                                                                                                                                                                                                                                                                                                                                                                                                                                                                                                                                                                                                                                                                                                                                                                                                                                                                                                                                                                                                                                                                                                                                                                                                                                                                                                                                                                                                                                                                                                                                                                                                                                                                                                                                                    | ह, ५५% वेका कभी                                 |
| e transfer animing about the library material & t                                                                                                                                                                                                                                                                                                                                                                                                                                                                                                                                                                                                                                                                                                                                                                                                                                                                                                                                                                                                                                                                                                                                                                                                                                                                                                                                                                                                                                                                                                                                                                                                                                                                                                                                                                                                                                                                                                                                                                                                                                                                             | actities for the course (                       |
| a) Adequate b) inadequate c) mo                                                                                                                                                                                                                                                                                                                                                                                                                                                                                                                                                                                                                                                                                                                                                                                                                                                                                                                                                                                                                                                                                                                                                                                                                                                                                                                                                                                                                                                                                                                                                                                                                                                                                                                                                                                                                                                                                                                                                                                                                                                                                               | re than adequate a) very poor                   |
| THE REPORT OF THE PROPERTY OF | II SHINGS                                       |
| क्ष क्षेत्रक क्ष अवस्था क्षा माराविका आस्त                                                                                                                                                                                                                                                                                                                                                                                                                                                                                                                                                                                                                                                                                                                                                                                                                                                                                                                                                                                                                                                                                                                                                                                                                                                                                                                                                                                                                                                                                                                                                                                                                                                                                                                                                                                                                                                                                                                                                                                                                                                                                    | R - PREMIABLE                                   |
| e And and a series when the to det material for the                                                                                                                                                                                                                                                                                                                                                                                                                                                                                                                                                                                                                                                                                                                                                                                                                                                                                                                                                                                                                                                                                                                                                                                                                                                                                                                                                                                                                                                                                                                                                                                                                                                                                                                                                                                                                                                                                                                                                                                                                                                                           | ilable at all d) with great difficulty          |
| अ लाजपणे व सोड्या जाताले क मुळीच उपत                                                                                                                                                                                                                                                                                                                                                                                                                                                                                                                                                                                                                                                                                                                                                                                                                                                                                                                                                                                                                                                                                                                                                                                                                                                                                                                                                                                                                                                                                                                                                                                                                                                                                                                                                                                                                                                                                                                                                                                                                                                                                          | १वा महत्वे ह. सूप प्रयानानवर                    |
| 7. How well did the teacher prepares for the classes?  a) thoroughly  b) satisfactorily  c) po                                                                                                                                                                                                                                                                                                                                                                                                                                                                                                                                                                                                                                                                                                                                                                                                                                                                                                                                                                                                                                                                                                                                                                                                                                                                                                                                                                                                                                                                                                                                                                                                                                                                                                                                                                                                                                                                                                                                                                                                                                | orly d) indifferently                           |
| <ul> <li>शिक्षक हे वर्णामार्थ किसी पूर्वतवारीने येवात</li> <li>अ. खोलवर व. रामाधानकारक क, खूप कमी</li> </ul>                                                                                                                                                                                                                                                                                                                                                                                                                                                                                                                                                                                                                                                                                                                                                                                                                                                                                                                                                                                                                                                                                                                                                                                                                                                                                                                                                                                                                                                                                                                                                                                                                                                                                                                                                                                                                                                                                                                                                                                                                  | S. UNUMPER                                      |
| 8. How well was the teacher able to communicate?                                                                                                                                                                                                                                                                                                                                                                                                                                                                                                                                                                                                                                                                                                                                                                                                                                                                                                                                                                                                                                                                                                                                                                                                                                                                                                                                                                                                                                                                                                                                                                                                                                                                                                                                                                                                                                                                                                                                                                                                                                                                              |                                                 |
| a) always effective b) sometimes effective                                                                                                                                                                                                                                                                                                                                                                                                                                                                                                                                                                                                                                                                                                                                                                                                                                                                                                                                                                                                                                                                                                                                                                                                                                                                                                                                                                                                                                                                                                                                                                                                                                                                                                                                                                                                                                                                                                                                                                                                                                                                                    | c) just satisfactorily d) generally ineffective |
| <ul> <li>क्रियाक है कर्मीत संवाद स्वापन्याकरीया कियो स्वयन होते</li> <li>मून्तिहर्मी वरीणामकारक व. क्योतियी वरीणामकारक</li> </ul>                                                                                                                                                                                                                                                                                                                                                                                                                                                                                                                                                                                                                                                                                                                                                                                                                                                                                                                                                                                                                                                                                                                                                                                                                                                                                                                                                                                                                                                                                                                                                                                                                                                                                                                                                                                                                                                                                                                                                                                             | ्यः स्थापारणपारणः वः नेवनीतः अपरीपानकारकः       |
| TO SEE TONISHOUGH IT THIS TO THE PERSON                                                                                                                                                                                                                                                                                                                                                                                                                                                                                                                                                                                                                                                                                                                                                                                                                                                                                                                                                                                                                                                                                                                                                                                                                                                                                                                                                                                                                                                                                                                                                                                                                                                                                                                                                                                                                                                                                                                                                                                                                                                                                       | 14 (#25cm                                       |