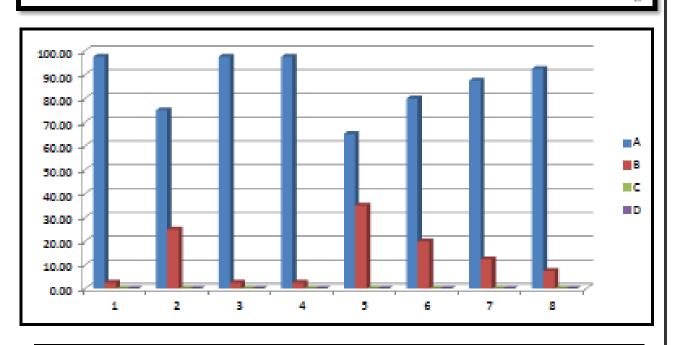

## Academic year: 2016-2017 Feedback collected from Students Analyzed and Action taken

#### Academic year: 2016-2017