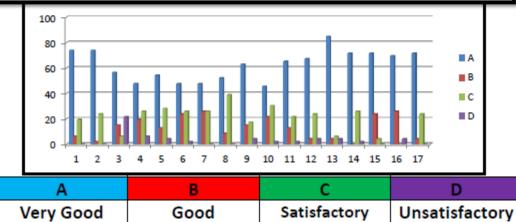

## Academic year: 2016-2017 Feedback collected from Students Analyzed and Action taken

#### Academic year: 2016-2017

## Institution obtains feedback on the syllabus and its transaction at the institution

Academic Year 2016-2017 2010-13 QUESTIONNAMENO.1 FEEDBACK FROM STUDIENTS SMT. RATNAPRABHADEVI MORITE PATIL COLLEGE OF HOME SCIENCE FOR WOMEN, AKLUJ. Programme : B.Sc. Department : Home Science Somester/Mear 2010 - 11 2.00 1.30 VERY GOOD Parameter 13 Very Good Satisfactory Unsatisfactory Good a florar foregreen amountier. recting fore afterests seems Learning volum (in terms of knowledge, coocepts, manual skills, analytical stillines and besadening perspectives) श्रीवालिक सूच्ये र वाल श्राकरणना ment when french financia protein. histon golbest hois a sorroge floredimental mortle material (Library) princip i politicipais problin Extent of efforts required by unidenty जिल्ली-विकास अवस्थान प्रमानानी marrie ayan