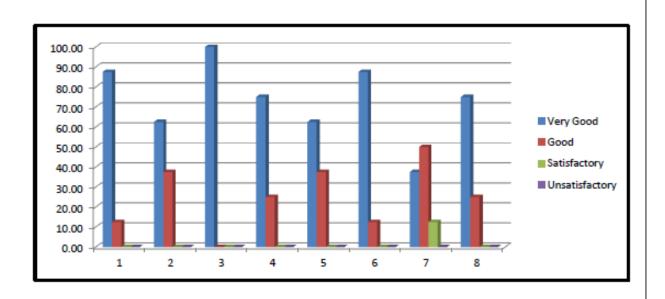

## Academic year: 2016-2017 Feedback collected from Students Analyzed and Action taken

#### Academic year: 2016-2017

## Institution obtains feedback on the syllabus and its transaction at the institution

Academic Year 2016-2017 2010-13 QUESTIONNAMENO.1 FEEDBACK FROM STUDIENTS SMT. RATNAPRABHADEVI MORITE PATIL COLLEGE OF HOME SCIENCE FOR WOMEN, AKLUJ. Programme : B.Sc. Department : Home Science Somester/Mear 2010 - 11 2.00 1.30 VERY GOOD Parameter 13 Very Good Satisfactory Unsatisfactory Good a florar foregreen amountier. recting fore afterests seems Learning volum (in terms of knowledge, coocepts, manual skills, analytical stillines and besadening perspectives) श्रीवालिक सूच्ये र वाल श्राकरणना ment when french financia protein. histon golbest hois a sorroge floredimental mortle material (Library) princip i politicipais problin Extent of efforts required by unidenty जिल्ली-विकास अवस्थान प्रमानानी marrie ayan