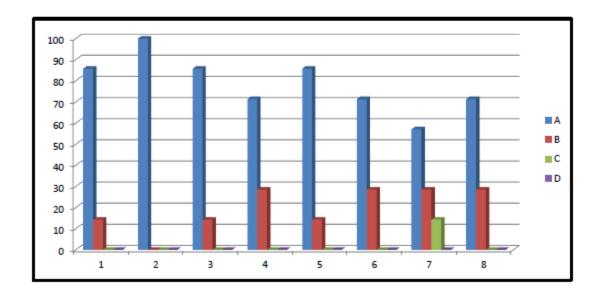

## Academic year: 2016-2017 Feedback collected from Students Analyzed and Action taken

#### Academic year: 2016-2017

## Institution obtains feedback on the syllabus and its transaction at the institution

Academic Year 2016-2017 2010-13 QUESTIONNAMENO.1 FEEDBACK FROM STUDIENTS SMT. RATNAPRABHADEVI MORITE PATIL COLLEGE OF HOME SCIENCE FOR WOMEN, AKLUJ. Programme : B.Sc. Department : Home Science Somester/Mear 2010 - 11 2.00 1.30 VERY GOOD Parameter 13 Very Good Satisfactory Unsatisfactory Good a florar foregreen amountier. recting fore afterests seems Learning volum (in terms of knowledge, coocepts, manual skills, analytical stillines and besadening perspectives) श्रीवालिक सूच्ये र वाल श्राकरणना ment when french financia protein. histon golbest hois a sorroge floredimental mortle material (Library) princip i politicipais problin Extent of efforts required by unidenty जिल्ली-विकास अवस्थान प्रमानानी marrie ayan