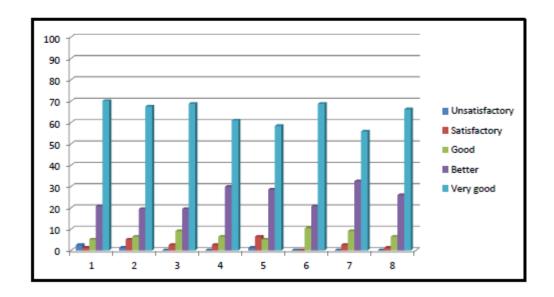

## Academic year: 2016-2017 Feedback collected from Students Analyzed and Action taken

#### Academic year: 2016-2017

## Institution obtains feedback on the syllabus and its transaction at the institution

Academic Year 2016-2017 2010-13 QUESTIONNAMENO.1 FEEDBACK FROM STUDIENTS SMT. RATNAPRABHADEVI MORITE PATIL COLLEGE OF HOME SCIENCE FOR WOMEN, AKLUJ. Programme : B.Sc. Department : Home Science Somester/Mear 2010 - 11 2.00 1.30 VERY GOOD Parameter 13 Very Good Satisfactory Unsatisfactory Good a florar foregreen amountier. recting fore afterests seems Learning volum (in terms of knowledge, coocepts, manual skills, analytical stillines and besadening perspectives) श्रीवालिक सूच्ये र वाल श्राकरणना ment when french financia protein. histon golbest hois a sorroge floredimental mortle material (Library) princip i politicipais problin Extent of efforts required by unidenty जिल्ली-विकास अवस्थान प्रमानानी marrie ayan

Feedback from Students : Questionnaire No. 1

| QUESTIONNAIF                                                                                                                                                                                                                                                                                                                                                                                                                                                                                                                                                                                                                                                                                                                                                                                                                                                                                                                                                                                                                                                                                                                                                                                                                                                                                                                                                                                                                                                                                                                                                                                                                                                                                                                                                                                                                                                                                                                                                                                                                                                                                                                  | REND 3                                          |
|-------------------------------------------------------------------------------------------------------------------------------------------------------------------------------------------------------------------------------------------------------------------------------------------------------------------------------------------------------------------------------------------------------------------------------------------------------------------------------------------------------------------------------------------------------------------------------------------------------------------------------------------------------------------------------------------------------------------------------------------------------------------------------------------------------------------------------------------------------------------------------------------------------------------------------------------------------------------------------------------------------------------------------------------------------------------------------------------------------------------------------------------------------------------------------------------------------------------------------------------------------------------------------------------------------------------------------------------------------------------------------------------------------------------------------------------------------------------------------------------------------------------------------------------------------------------------------------------------------------------------------------------------------------------------------------------------------------------------------------------------------------------------------------------------------------------------------------------------------------------------------------------------------------------------------------------------------------------------------------------------------------------------------------------------------------------------------------------------------------------------------|-------------------------------------------------|
| STUDENTS' OVERALL EVALUATION OF                                                                                                                                                                                                                                                                                                                                                                                                                                                                                                                                                                                                                                                                                                                                                                                                                                                                                                                                                                                                                                                                                                                                                                                                                                                                                                                                                                                                                                                                                                                                                                                                                                                                                                                                                                                                                                                                                                                                                                                                                                                                                               |                                                 |
| (To be filled only after the cours                                                                                                                                                                                                                                                                                                                                                                                                                                                                                                                                                                                                                                                                                                                                                                                                                                                                                                                                                                                                                                                                                                                                                                                                                                                                                                                                                                                                                                                                                                                                                                                                                                                                                                                                                                                                                                                                                                                                                                                                                                                                                            |                                                 |
| SMT. RATNAPRABHADEVI MOHITE PATIL COI                                                                                                                                                                                                                                                                                                                                                                                                                                                                                                                                                                                                                                                                                                                                                                                                                                                                                                                                                                                                                                                                                                                                                                                                                                                                                                                                                                                                                                                                                                                                                                                                                                                                                                                                                                                                                                                                                                                                                                                                                                                                                         | LEGE OF HOME SCIENCE FOR WOMEN                  |
| AKLUJ.                                                                                                                                                                                                                                                                                                                                                                                                                                                                                                                                                                                                                                                                                                                                                                                                                                                                                                                                                                                                                                                                                                                                                                                                                                                                                                                                                                                                                                                                                                                                                                                                                                                                                                                                                                                                                                                                                                                                                                                                                                                                                                                        | - TURLE                                         |
| Department: Home Science                                                                                                                                                                                                                                                                                                                                                                                                                                                                                                                                                                                                                                                                                                                                                                                                                                                                                                                                                                                                                                                                                                                                                                                                                                                                                                                                                                                                                                                                                                                                                                                                                                                                                                                                                                                                                                                                                                                                                                                                                                                                                                      | Course : B.Sc. J F.B.S.C                        |
| Feacher: CVI - SISTEE SISTEE                                                                                                                                                                                                                                                                                                                                                                                                                                                                                                                                                                                                                                                                                                                                                                                                                                                                                                                                                                                                                                                                                                                                                                                                                                                                                                                                                                                                                                                                                                                                                                                                                                                                                                                                                                                                                                                                                                                                                                                                                                                                                                  | Year : 2016-12                                  |
| You may tick more than one answer to a question to the extended earlier meet uniq fring meet were resid fedurate that its m                                                                                                                                                                                                                                                                                                                                                                                                                                                                                                                                                                                                                                                                                                                                                                                                                                                                                                                                                                                                                                                                                                                                                                                                                                                                                                                                                                                                                                                                                                                                                                                                                                                                                                                                                                                                                                                                                                                                                                                                   | ent that they do not contradict each other,     |
| The syllabus of each course was  a) Adequate b) inadequate c) chalt t, weeks fewerer securety to                                                                                                                                                                                                                                                                                                                                                                                                                                                                                                                                                                                                                                                                                                                                                                                                                                                                                                                                                                                                                                                                                                                                                                                                                                                                                                                                                                                                                                                                                                                                                                                                                                                                                                                                                                                                                                                                                                                                                                                                                              | lenging d) dull                                 |
| अ. प्रेका व अपुरा क आकानात्मक                                                                                                                                                                                                                                                                                                                                                                                                                                                                                                                                                                                                                                                                                                                                                                                                                                                                                                                                                                                                                                                                                                                                                                                                                                                                                                                                                                                                                                                                                                                                                                                                                                                                                                                                                                                                                                                                                                                                                                                                                                                                                                 | इ. निरम                                         |
| Background for benefiting from the course was     a) Adequate b) inadequate c) mor     अञ्चलकामानुन कोनाय सामकोताः                                                                                                                                                                                                                                                                                                                                                                                                                                                                                                                                                                                                                                                                                                                                                                                                                                                                                                                                                                                                                                                                                                                                                                                                                                                                                                                                                                                                                                                                                                                                                                                                                                                                                                                                                                                                                                                                                                                                                                                                            | e than adequate d) cannot say                   |
| अ: पटेला च. अपूरा क. मध्जेपेका अधिक                                                                                                                                                                                                                                                                                                                                                                                                                                                                                                                                                                                                                                                                                                                                                                                                                                                                                                                                                                                                                                                                                                                                                                                                                                                                                                                                                                                                                                                                                                                                                                                                                                                                                                                                                                                                                                                                                                                                                                                                                                                                                           | इ. सामता थेव नाती.                              |
| Was the course easy or difficult to understand?     a) easy b) manageable c) difficult to understand?                                                                                                                                                                                                                                                                                                                                                                                                                                                                                                                                                                                                                                                                                                                                                                                                                                                                                                                                                                                                                                                                                                                                                                                                                                                                                                                                                                                                                                                                                                                                                                                                                                                                                                                                                                                                                                                                                                                                                                                                                         | icult d) very difficult                         |
| <ul> <li>विषय सम्मान्यास शोध किंदा अवध्य होता कार</li> <li>सं तोवा व अवल्लाहोंक सम्मान्याओंना क अव</li> </ul>                                                                                                                                                                                                                                                                                                                                                                                                                                                                                                                                                                                                                                                                                                                                                                                                                                                                                                                                                                                                                                                                                                                                                                                                                                                                                                                                                                                                                                                                                                                                                                                                                                                                                                                                                                                                                                                                                                                                                                                                                 | ная в. мачен мачен                              |
| a thousand of the cullabor was covered in the class'                                                                                                                                                                                                                                                                                                                                                                                                                                                                                                                                                                                                                                                                                                                                                                                                                                                                                                                                                                                                                                                                                                                                                                                                                                                                                                                                                                                                                                                                                                                                                                                                                                                                                                                                                                                                                                                                                                                                                                                                                                                                          |                                                 |
| a) 85 to 100% b) 70 to 85% c) 55                                                                                                                                                                                                                                                                                                                                                                                                                                                                                                                                                                                                                                                                                                                                                                                                                                                                                                                                                                                                                                                                                                                                                                                                                                                                                                                                                                                                                                                                                                                                                                                                                                                                                                                                                                                                                                                                                                                                                                                                                                                                                              | to 70% a) less than 22%                         |
| <ul> <li>अल्डालक्स्मातील किसी टक्के भाग वर्गात शिकविण्यात आता.</li> <li>अ. ८५ ते १००% व. ७० ते ८५% क. ५५ ते ७०%</li> </ul>                                                                                                                                                                                                                                                                                                                                                                                                                                                                                                                                                                                                                                                                                                                                                                                                                                                                                                                                                                                                                                                                                                                                                                                                                                                                                                                                                                                                                                                                                                                                                                                                                                                                                                                                                                                                                                                                                                                                                                                                    | ह, ५५% वेका कभी                                 |
| e transfer animing about the library material & t                                                                                                                                                                                                                                                                                                                                                                                                                                                                                                                                                                                                                                                                                                                                                                                                                                                                                                                                                                                                                                                                                                                                                                                                                                                                                                                                                                                                                                                                                                                                                                                                                                                                                                                                                                                                                                                                                                                                                                                                                                                                             | actities for the course (                       |
| a) Adequate b) inadequate c) mo                                                                                                                                                                                                                                                                                                                                                                                                                                                                                                                                                                                                                                                                                                                                                                                                                                                                                                                                                                                                                                                                                                                                                                                                                                                                                                                                                                                                                                                                                                                                                                                                                                                                                                                                                                                                                                                                                                                                                                                                                                                                                               | re than adequate a) very poor                   |
| THE REPORT OF THE PROPERTY OF | II SHINGS                                       |
| क्ष क्षेत्रक क्ष अवस्था क्षा माराविका आस्त                                                                                                                                                                                                                                                                                                                                                                                                                                                                                                                                                                                                                                                                                                                                                                                                                                                                                                                                                                                                                                                                                                                                                                                                                                                                                                                                                                                                                                                                                                                                                                                                                                                                                                                                                                                                                                                                                                                                                                                                                                                                                    | R - PREMIABLE                                   |
| e And and a series when the to det material for the                                                                                                                                                                                                                                                                                                                                                                                                                                                                                                                                                                                                                                                                                                                                                                                                                                                                                                                                                                                                                                                                                                                                                                                                                                                                                                                                                                                                                                                                                                                                                                                                                                                                                                                                                                                                                                                                                                                                                                                                                                                                           | ilable at all d) with great difficulty          |
| अ लाजपणे व सोड्या जाताले क मुळीच उपत                                                                                                                                                                                                                                                                                                                                                                                                                                                                                                                                                                                                                                                                                                                                                                                                                                                                                                                                                                                                                                                                                                                                                                                                                                                                                                                                                                                                                                                                                                                                                                                                                                                                                                                                                                                                                                                                                                                                                                                                                                                                                          | १वा महत्वे ह. सूप प्रयानानवर                    |
| 7. How well did the teacher prepares for the classes?  a) thoroughly  b) satisfactorily  c) po                                                                                                                                                                                                                                                                                                                                                                                                                                                                                                                                                                                                                                                                                                                                                                                                                                                                                                                                                                                                                                                                                                                                                                                                                                                                                                                                                                                                                                                                                                                                                                                                                                                                                                                                                                                                                                                                                                                                                                                                                                | orly d) indifferently                           |
| <ul> <li>शिक्षक हे वर्णामार्थ किसी पूर्वतवारीने येवात</li> <li>अ. खोलवर व. रामाधानकारक क, खूप कमी</li> </ul>                                                                                                                                                                                                                                                                                                                                                                                                                                                                                                                                                                                                                                                                                                                                                                                                                                                                                                                                                                                                                                                                                                                                                                                                                                                                                                                                                                                                                                                                                                                                                                                                                                                                                                                                                                                                                                                                                                                                                                                                                  | S. UNUMPER                                      |
| 8. How well was the teacher able to communicate?                                                                                                                                                                                                                                                                                                                                                                                                                                                                                                                                                                                                                                                                                                                                                                                                                                                                                                                                                                                                                                                                                                                                                                                                                                                                                                                                                                                                                                                                                                                                                                                                                                                                                                                                                                                                                                                                                                                                                                                                                                                                              |                                                 |
| a) always effective b) sometimes effective                                                                                                                                                                                                                                                                                                                                                                                                                                                                                                                                                                                                                                                                                                                                                                                                                                                                                                                                                                                                                                                                                                                                                                                                                                                                                                                                                                                                                                                                                                                                                                                                                                                                                                                                                                                                                                                                                                                                                                                                                                                                                    | c) just satisfactorily d) generally ineffective |
| <ul> <li>क्रियाक है कर्मीत संवाद स्वापन्याकरीया कियो स्वयन होते</li> <li>मून्तिहर्मी वरीणामकारक व. क्योतियी वरीणामकारक</li> </ul>                                                                                                                                                                                                                                                                                                                                                                                                                                                                                                                                                                                                                                                                                                                                                                                                                                                                                                                                                                                                                                                                                                                                                                                                                                                                                                                                                                                                                                                                                                                                                                                                                                                                                                                                                                                                                                                                                                                                                                                             | ्यः स्थापारणपारणः वः नेवनीतः अपरीपानकारकः       |
| TO SEE TONISHOUGH IT THIS TO THE PERSON                                                                                                                                                                                                                                                                                                                                                                                                                                                                                                                                                                                                                                                                                                                                                                                                                                                                                                                                                                                                                                                                                                                                                                                                                                                                                                                                                                                                                                                                                                                                                                                                                                                                                                                                                                                                                                                                                                                                                                                                                                                                                       | 14 (#25cm                                       |