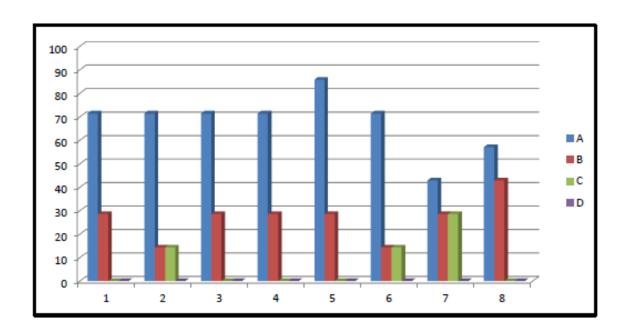

## Academic year: 2016-2017 Feedback collected from Students Analyzed and Action taken

#### Academic year: 2016-2017

## Institution obtains feedback on the syllabus and its transaction at the institution

Academic Year 2016-2017 2010-13 QUESTIONNAMENO.1 FEEDBACK FROM STUDIENTS SMT. RATNAPRABHADEVI MORITE PATIL COLLEGE OF HOME SCIENCE FOR WOMEN, AKLUJ. Programme : B.Sc. Department : Home Science Somester/Mear 2010 - 11 2.00 1.30 VERY GOOD Parameter 13 Very Good Satisfactory Unsatisfactory Good a florar foregreen amountier. recting fore afterests seems Learning volum (in terms of knowledge, coocepts, manual skills, analytical stillines and besadening perspectives) श्रीवालिक सूच्ये र वाल श्राकरणना ment when french financia protein. histon golbest hois a sorroge floredimental mortle material (Library) princip i politicipais problin Extent of efforts required by unidenty जिल्ली-विकास अवस्थान प्रमानानी marrie ayan