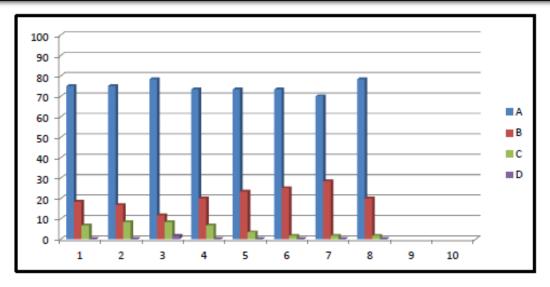

## Academic year: 2016-2017 Feedback collected from Students Analyzed and Action taken

#### Academic year: 2016-2017

## Institution obtains feedback on the syllabus and its transaction at the institution

Academic Year 2016-2017 2010-13 QUESTIONNAMENO.1 FEEDBACK FROM STUDIENTS SMT. RATNAPRABHADEVI MORITE PATIL COLLEGE OF HOME SCIENCE FOR WOMEN, AKLUJ. Programme : B.Sc. Department : Home Science Somester/Mear 2010 - 11 2.00 1.30 VERY GOOD Parameter 13 Very Good Satisfactory Unsatisfactory Good a florar foregreen amountier. recting fore afterests seems Learning volum (in terms of knowledge, coocepts, manual skills, analytical stillines and besadening perspectives) श्रीवालिक सूच्ये र वाल श्राकरणना ment when french financia protein. histon golbest hois a sorroge floredimental mortle material (Library) princip i politicipais problin Extent of efforts required by unidenty जिल्ली-विकास अवस्थान प्रमानानी marrie ayan