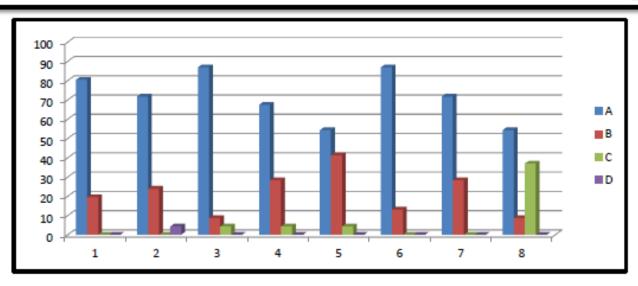

## Academic year: 2016-2017 Feedback collected from Students Analyzed and Action taken

#### Academic year: 2016-2017