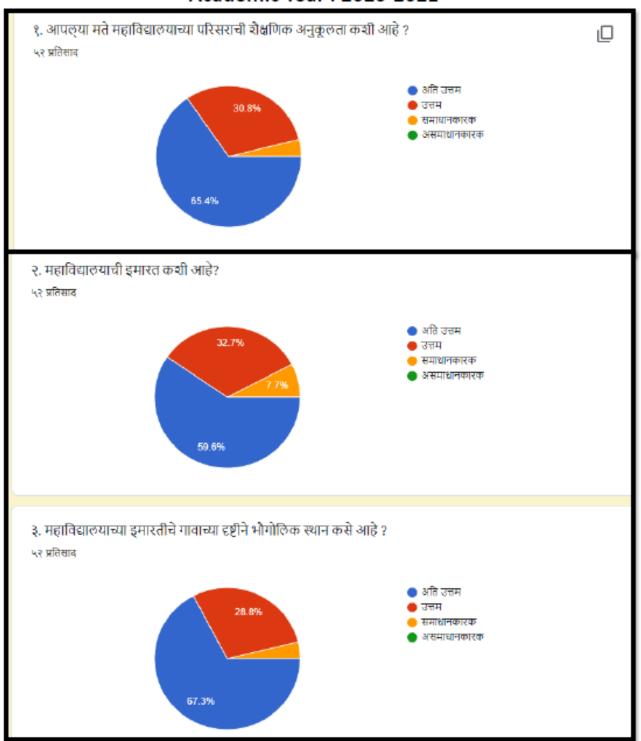

## Academic year: 2016-2017 Feedback collected from Students Analyzed and Action taken

#### Academic year: 2016-2017

## Institution obtains feedback on the syllabus and its transaction at the institution

Academic Year 2016-2017 2010-13 QUESTIONNAMENO.1 FEEDBACK FROM STUDIENTS SMT. RATNAPRABHADEVI MORITE PATIL COLLEGE OF HOME SCIENCE FOR WOMEN, AKLUJ. Programme : B.Sc. Department : Home Science Somester/Mear 2010 - 11 2.00 1.30 VERY GOOD Parameter 13 Very Good Satisfactory Unsatisfactory Good a florar foregreen amountier. recting fore afterests seems Learning volum (in terms of knowledge, coocepts, manual skills, analytical stillines and besadening perspectives) श्रीवालिक सूच्ये र वाल श्राकरणना ment when french financia protein. histon golbest hois a sorroge floredimental mortle material (Library) princip i politicipais problin Extent of efforts required by unidenty जिल्ली-विकास अवस्थान प्रमानानी marrie ayan