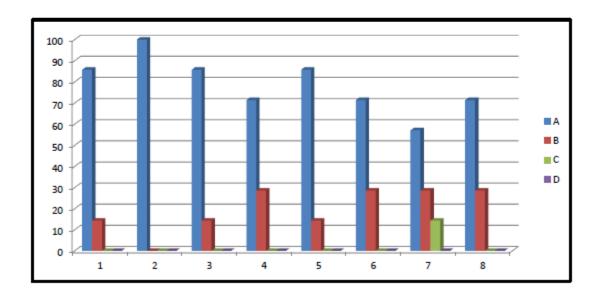

## Academic year: 2016-2017 Feedback collected from Students

#### Academic year: 2016-2017

## Institution obtains feedback on the syllabus and its transaction at the institution

Academic Year 2016-2017 2010-13 QUESTIONNAMENO.1 FEEDBACK FROM STUDIENTS SMT. RATNAPRABHADEVI MORITE PATIL COLLEGE OF HOME SCIENCE FOR WOMEN, AKLUJ. Programme : B.Sc. Department : Home Science Somester/Mear 2010 - 11 2.00 1.30 VERY GOOD Parameter 13 Very Good Satisfactory Unsatisfactory Good a florar foregreen amountier. recting fore afterests seems Learning volum (in terms of knowledge, coocepts, manual shills, analytical stillines and besadening perspectives) श्रीवालिक सूच्ये र वाल श्राकरणना ment when french financia protein. histon golbest hoir a sorroge floredimental mortle material (Library) princip i politicipais problin Extent of efforts required by unidenty जिल्ली-विकास अवस्थान प्रमानानी marrie ayan

Feedback from Students : Questionnaire No. 1

| QUESTIONNAIF                                                                                                                                                                                                                                                                                                                                                                                                                                                                                                                                                                                                                                                                                                                                                                                                                                                                                                                                                                                                                                                                                                                                                                                                                                                                                                                                                                                                                                                                                                                                                                                                                                                                                                                                                                                                                                                                                                                                                                                                                                                                                                                  | REND 3                                          |
|-------------------------------------------------------------------------------------------------------------------------------------------------------------------------------------------------------------------------------------------------------------------------------------------------------------------------------------------------------------------------------------------------------------------------------------------------------------------------------------------------------------------------------------------------------------------------------------------------------------------------------------------------------------------------------------------------------------------------------------------------------------------------------------------------------------------------------------------------------------------------------------------------------------------------------------------------------------------------------------------------------------------------------------------------------------------------------------------------------------------------------------------------------------------------------------------------------------------------------------------------------------------------------------------------------------------------------------------------------------------------------------------------------------------------------------------------------------------------------------------------------------------------------------------------------------------------------------------------------------------------------------------------------------------------------------------------------------------------------------------------------------------------------------------------------------------------------------------------------------------------------------------------------------------------------------------------------------------------------------------------------------------------------------------------------------------------------------------------------------------------------|-------------------------------------------------|
| STUDENTS' OVERALL EVALUATION OF                                                                                                                                                                                                                                                                                                                                                                                                                                                                                                                                                                                                                                                                                                                                                                                                                                                                                                                                                                                                                                                                                                                                                                                                                                                                                                                                                                                                                                                                                                                                                                                                                                                                                                                                                                                                                                                                                                                                                                                                                                                                                               |                                                 |
| (To be filled only after the cours                                                                                                                                                                                                                                                                                                                                                                                                                                                                                                                                                                                                                                                                                                                                                                                                                                                                                                                                                                                                                                                                                                                                                                                                                                                                                                                                                                                                                                                                                                                                                                                                                                                                                                                                                                                                                                                                                                                                                                                                                                                                                            |                                                 |
| SMT. RATNAPRABHADEVI MOHITE PATIL COI                                                                                                                                                                                                                                                                                                                                                                                                                                                                                                                                                                                                                                                                                                                                                                                                                                                                                                                                                                                                                                                                                                                                                                                                                                                                                                                                                                                                                                                                                                                                                                                                                                                                                                                                                                                                                                                                                                                                                                                                                                                                                         | LEGE OF HOME SCIENCE FOR WOMEN                  |
| AKLUJ.                                                                                                                                                                                                                                                                                                                                                                                                                                                                                                                                                                                                                                                                                                                                                                                                                                                                                                                                                                                                                                                                                                                                                                                                                                                                                                                                                                                                                                                                                                                                                                                                                                                                                                                                                                                                                                                                                                                                                                                                                                                                                                                        | - TURLE                                         |
| Department: Home Science                                                                                                                                                                                                                                                                                                                                                                                                                                                                                                                                                                                                                                                                                                                                                                                                                                                                                                                                                                                                                                                                                                                                                                                                                                                                                                                                                                                                                                                                                                                                                                                                                                                                                                                                                                                                                                                                                                                                                                                                                                                                                                      | Course : B.Sc. J F.B.S.C                        |
| Feacher: CVI - SISTEE SISTEE                                                                                                                                                                                                                                                                                                                                                                                                                                                                                                                                                                                                                                                                                                                                                                                                                                                                                                                                                                                                                                                                                                                                                                                                                                                                                                                                                                                                                                                                                                                                                                                                                                                                                                                                                                                                                                                                                                                                                                                                                                                                                                  | Year : 2016-12                                  |
| You may tick more than one answer to a question to the extended earlier meet uniq fring meet were some feeduness that it is not                                                                                                                                                                                                                                                                                                                                                                                                                                                                                                                                                                                                                                                                                                                                                                                                                                                                                                                                                                                                                                                                                                                                                                                                                                                                                                                                                                                                                                                                                                                                                                                                                                                                                                                                                                                                                                                                                                                                                                                               | ent that they do not contradict each other,     |
| The syllabus of each course was  a) Adequate b) inadequate c) chalt t, weeks fewerer securety to                                                                                                                                                                                                                                                                                                                                                                                                                                                                                                                                                                                                                                                                                                                                                                                                                                                                                                                                                                                                                                                                                                                                                                                                                                                                                                                                                                                                                                                                                                                                                                                                                                                                                                                                                                                                                                                                                                                                                                                                                              | lenging d) dull                                 |
| अ. प्रेका व अपुरा क आकानात्मक                                                                                                                                                                                                                                                                                                                                                                                                                                                                                                                                                                                                                                                                                                                                                                                                                                                                                                                                                                                                                                                                                                                                                                                                                                                                                                                                                                                                                                                                                                                                                                                                                                                                                                                                                                                                                                                                                                                                                                                                                                                                                                 | इ. निरम                                         |
| Background for benefiting from the course was     a) Adequate b) inadequate c) mor     अञ्चलकामानुन कोनाय सामकोताः                                                                                                                                                                                                                                                                                                                                                                                                                                                                                                                                                                                                                                                                                                                                                                                                                                                                                                                                                                                                                                                                                                                                                                                                                                                                                                                                                                                                                                                                                                                                                                                                                                                                                                                                                                                                                                                                                                                                                                                                            | e than adequate d) cannot say                   |
| अ: पटेला च. अपूरा क. मध्जेपेका अधिक                                                                                                                                                                                                                                                                                                                                                                                                                                                                                                                                                                                                                                                                                                                                                                                                                                                                                                                                                                                                                                                                                                                                                                                                                                                                                                                                                                                                                                                                                                                                                                                                                                                                                                                                                                                                                                                                                                                                                                                                                                                                                           | इ. सामता थेव नाती.                              |
| Was the course easy or difficult to understand?     a) easy b) manageable c) difficult to understand?                                                                                                                                                                                                                                                                                                                                                                                                                                                                                                                                                                                                                                                                                                                                                                                                                                                                                                                                                                                                                                                                                                                                                                                                                                                                                                                                                                                                                                                                                                                                                                                                                                                                                                                                                                                                                                                                                                                                                                                                                         | icult d) very difficult                         |
| <ul> <li>विषय सम्मान्यास शोध किंदा अवध्य होता कार</li> <li>सं . तोण व. प्रयत्कार्यक सम्मान्याकोगा क. अव</li> </ul>                                                                                                                                                                                                                                                                                                                                                                                                                                                                                                                                                                                                                                                                                                                                                                                                                                                                                                                                                                                                                                                                                                                                                                                                                                                                                                                                                                                                                                                                                                                                                                                                                                                                                                                                                                                                                                                                                                                                                                                                            | ная в. мачен мачен                              |
| a thousand of the cullabor was covered in the class'                                                                                                                                                                                                                                                                                                                                                                                                                                                                                                                                                                                                                                                                                                                                                                                                                                                                                                                                                                                                                                                                                                                                                                                                                                                                                                                                                                                                                                                                                                                                                                                                                                                                                                                                                                                                                                                                                                                                                                                                                                                                          |                                                 |
| a) 85 to 100% b) 70 to 85% c) 55                                                                                                                                                                                                                                                                                                                                                                                                                                                                                                                                                                                                                                                                                                                                                                                                                                                                                                                                                                                                                                                                                                                                                                                                                                                                                                                                                                                                                                                                                                                                                                                                                                                                                                                                                                                                                                                                                                                                                                                                                                                                                              | to 70% a) less than 22%                         |
| <ul> <li>अल्यासक्रमातील विसी दक्के भाग वर्गात शिकविण्यात आता.</li> <li>अ. ८५ ते १००% व. ७० ते ८५% क. ५५ ते ७०%</li> </ul>                                                                                                                                                                                                                                                                                                                                                                                                                                                                                                                                                                                                                                                                                                                                                                                                                                                                                                                                                                                                                                                                                                                                                                                                                                                                                                                                                                                                                                                                                                                                                                                                                                                                                                                                                                                                                                                                                                                                                                                                     | ह, ५५% वेका कभी                                 |
| e transfer animing about the library material & t                                                                                                                                                                                                                                                                                                                                                                                                                                                                                                                                                                                                                                                                                                                                                                                                                                                                                                                                                                                                                                                                                                                                                                                                                                                                                                                                                                                                                                                                                                                                                                                                                                                                                                                                                                                                                                                                                                                                                                                                                                                                             | actities for the course (                       |
| a) Adequate b) inadequate c) mo                                                                                                                                                                                                                                                                                                                                                                                                                                                                                                                                                                                                                                                                                                                                                                                                                                                                                                                                                                                                                                                                                                                                                                                                                                                                                                                                                                                                                                                                                                                                                                                                                                                                                                                                                                                                                                                                                                                                                                                                                                                                                               | re than adequate a) very poor                   |
| THE REPORT OF THE PROPERTY OF | II SHINGS                                       |
| क्ष क्षेत्रक क्ष अवस्था क्षा माराविका आस्त                                                                                                                                                                                                                                                                                                                                                                                                                                                                                                                                                                                                                                                                                                                                                                                                                                                                                                                                                                                                                                                                                                                                                                                                                                                                                                                                                                                                                                                                                                                                                                                                                                                                                                                                                                                                                                                                                                                                                                                                                                                                                    | R - PREMIABLE                                   |
| e And and a series when the to det material for the                                                                                                                                                                                                                                                                                                                                                                                                                                                                                                                                                                                                                                                                                                                                                                                                                                                                                                                                                                                                                                                                                                                                                                                                                                                                                                                                                                                                                                                                                                                                                                                                                                                                                                                                                                                                                                                                                                                                                                                                                                                                           | ilable at all d) with great difficulty          |
| अ लाजपणे व सोड्या जासाने क मुळीच उपत्                                                                                                                                                                                                                                                                                                                                                                                                                                                                                                                                                                                                                                                                                                                                                                                                                                                                                                                                                                                                                                                                                                                                                                                                                                                                                                                                                                                                                                                                                                                                                                                                                                                                                                                                                                                                                                                                                                                                                                                                                                                                                         | १वा महत्वे ह. सूप प्रयानानवर                    |
| 7. How well did the teacher prepares for the classes?  a) thoroughly  b) satisfactorily  c) po                                                                                                                                                                                                                                                                                                                                                                                                                                                                                                                                                                                                                                                                                                                                                                                                                                                                                                                                                                                                                                                                                                                                                                                                                                                                                                                                                                                                                                                                                                                                                                                                                                                                                                                                                                                                                                                                                                                                                                                                                                | orly d) indifferently                           |
| <ul> <li>शिक्षक हे वर्णामार्थ किसी पूर्वतवारीने येवात</li> <li>अ. खोलवर व. रामाधानकारक क, खूप कमी</li> </ul>                                                                                                                                                                                                                                                                                                                                                                                                                                                                                                                                                                                                                                                                                                                                                                                                                                                                                                                                                                                                                                                                                                                                                                                                                                                                                                                                                                                                                                                                                                                                                                                                                                                                                                                                                                                                                                                                                                                                                                                                                  | S. UNUMPER                                      |
| 8. How well was the teacher able to communicate?                                                                                                                                                                                                                                                                                                                                                                                                                                                                                                                                                                                                                                                                                                                                                                                                                                                                                                                                                                                                                                                                                                                                                                                                                                                                                                                                                                                                                                                                                                                                                                                                                                                                                                                                                                                                                                                                                                                                                                                                                                                                              |                                                 |
| a) always effective b) sometimes effective                                                                                                                                                                                                                                                                                                                                                                                                                                                                                                                                                                                                                                                                                                                                                                                                                                                                                                                                                                                                                                                                                                                                                                                                                                                                                                                                                                                                                                                                                                                                                                                                                                                                                                                                                                                                                                                                                                                                                                                                                                                                                    | c) just satisfactorily d) generally ineffective |
| <ul> <li>क्रियाक है कर्मीत संवाद स्वापन्याकरीया कियो स्वयन होते</li> <li>मून्तिहर्मी वरीणामकारक व. क्योतिसी वरीणामकारक</li> </ul>                                                                                                                                                                                                                                                                                                                                                                                                                                                                                                                                                                                                                                                                                                                                                                                                                                                                                                                                                                                                                                                                                                                                                                                                                                                                                                                                                                                                                                                                                                                                                                                                                                                                                                                                                                                                                                                                                                                                                                                             | ्यः स्थापारणपारणः वः नेवनीतः अपरीपानकारकः       |
| TO SEE TONISHOUGH IT THIS TO THE PERSON                                                                                                                                                                                                                                                                                                                                                                                                                                                                                                                                                                                                                                                                                                                                                                                                                                                                                                                                                                                                                                                                                                                                                                                                                                                                                                                                                                                                                                                                                                                                                                                                                                                                                                                                                                                                                                                                                                                                                                                                                                                                                       | 14 (#25cm                                       |