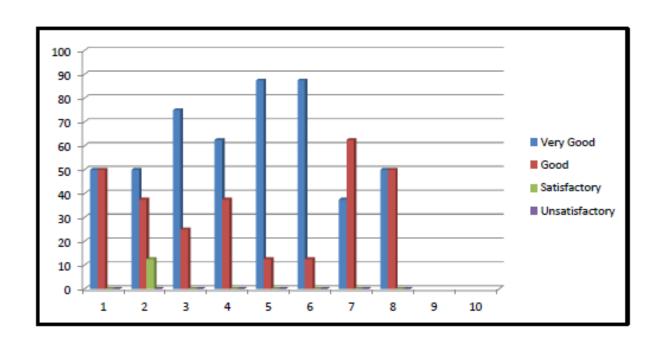

## Academic year: 2016-2017 Feedback collected from Students

#### Academic year: 2016-2017

## Institution obtains feedback on the syllabus and its transaction at the institution

Academic Year 2016-2017 2010-13 QUESTIONNAMENO.1 FEEDBACK FROM STUDIENTS SMT. RATNAPRABHADEVI MORITE PATIL COLLEGE OF HOME SCIENCE FOR WOMEN, AKLUJ. Programme : B.Sc. Department : Home Science Somester/Mear 2010 - 11 2.00 1.30 VERY GOOD Parameter 13 Very Good Satisfactory Unsatisfactory Good a florar foregreen amountier. recting fore afterests seems Learning volum (in terms of knowledge, coocepts, manual shills, analytical stillines and besadening perspectives) श्रीवालिक सूच्ये र वाल श्राकरणना ment when french financia protein. histon golbest hoir a sorroge floredimental mortle material (Library) princip i politicipais problin Extent of efforts required by unidenty जिल्ली-विकास अवस्थान प्रमानानी marrie ayan

Feedback from Students : Questionnaire No. 1

| QUESTIONNAIF                                                                                                                                                                                                                                                                                                                                                                                                                                                                                                                                                                                                                                                                                                                                                                                                                                                                                                                                                                                                                                                                                                                                                                                                                                                                                                                                                                                                                                                                                                                                                                                                                                                                                                                                                                                                                                                                                                                                                                                                                                                                                                                  | REND 3                                          |
|-------------------------------------------------------------------------------------------------------------------------------------------------------------------------------------------------------------------------------------------------------------------------------------------------------------------------------------------------------------------------------------------------------------------------------------------------------------------------------------------------------------------------------------------------------------------------------------------------------------------------------------------------------------------------------------------------------------------------------------------------------------------------------------------------------------------------------------------------------------------------------------------------------------------------------------------------------------------------------------------------------------------------------------------------------------------------------------------------------------------------------------------------------------------------------------------------------------------------------------------------------------------------------------------------------------------------------------------------------------------------------------------------------------------------------------------------------------------------------------------------------------------------------------------------------------------------------------------------------------------------------------------------------------------------------------------------------------------------------------------------------------------------------------------------------------------------------------------------------------------------------------------------------------------------------------------------------------------------------------------------------------------------------------------------------------------------------------------------------------------------------|-------------------------------------------------|
| STUDENTS' OVERALL EVALUATION OF                                                                                                                                                                                                                                                                                                                                                                                                                                                                                                                                                                                                                                                                                                                                                                                                                                                                                                                                                                                                                                                                                                                                                                                                                                                                                                                                                                                                                                                                                                                                                                                                                                                                                                                                                                                                                                                                                                                                                                                                                                                                                               |                                                 |
| (To be filled only after the cours                                                                                                                                                                                                                                                                                                                                                                                                                                                                                                                                                                                                                                                                                                                                                                                                                                                                                                                                                                                                                                                                                                                                                                                                                                                                                                                                                                                                                                                                                                                                                                                                                                                                                                                                                                                                                                                                                                                                                                                                                                                                                            |                                                 |
| SMT. RATNAPRABHADEVI MOHITE PATIL COI                                                                                                                                                                                                                                                                                                                                                                                                                                                                                                                                                                                                                                                                                                                                                                                                                                                                                                                                                                                                                                                                                                                                                                                                                                                                                                                                                                                                                                                                                                                                                                                                                                                                                                                                                                                                                                                                                                                                                                                                                                                                                         | LEGE OF HOME SCIENCE FOR WOMEN                  |
| AKLUJ.                                                                                                                                                                                                                                                                                                                                                                                                                                                                                                                                                                                                                                                                                                                                                                                                                                                                                                                                                                                                                                                                                                                                                                                                                                                                                                                                                                                                                                                                                                                                                                                                                                                                                                                                                                                                                                                                                                                                                                                                                                                                                                                        | - TURLE                                         |
| Department: Home Science                                                                                                                                                                                                                                                                                                                                                                                                                                                                                                                                                                                                                                                                                                                                                                                                                                                                                                                                                                                                                                                                                                                                                                                                                                                                                                                                                                                                                                                                                                                                                                                                                                                                                                                                                                                                                                                                                                                                                                                                                                                                                                      | Course : B.Sc. J F.B.S.C                        |
| Feacher: CVI - SISTEE SISTEE                                                                                                                                                                                                                                                                                                                                                                                                                                                                                                                                                                                                                                                                                                                                                                                                                                                                                                                                                                                                                                                                                                                                                                                                                                                                                                                                                                                                                                                                                                                                                                                                                                                                                                                                                                                                                                                                                                                                                                                                                                                                                                  | Year : 2016-12                                  |
| You may tick more than one answer to a question to the extended earlier meet uniq fring meet were some feeduness that it is not                                                                                                                                                                                                                                                                                                                                                                                                                                                                                                                                                                                                                                                                                                                                                                                                                                                                                                                                                                                                                                                                                                                                                                                                                                                                                                                                                                                                                                                                                                                                                                                                                                                                                                                                                                                                                                                                                                                                                                                               | ent that they do not contradict each other,     |
| The syllabus of each course was  a) Adequate b) inadequate c) chalt t, weeks fewerer securety to                                                                                                                                                                                                                                                                                                                                                                                                                                                                                                                                                                                                                                                                                                                                                                                                                                                                                                                                                                                                                                                                                                                                                                                                                                                                                                                                                                                                                                                                                                                                                                                                                                                                                                                                                                                                                                                                                                                                                                                                                              | lenging d) dull                                 |
| अ. प्रेका व अपुरा क आकानात्मक                                                                                                                                                                                                                                                                                                                                                                                                                                                                                                                                                                                                                                                                                                                                                                                                                                                                                                                                                                                                                                                                                                                                                                                                                                                                                                                                                                                                                                                                                                                                                                                                                                                                                                                                                                                                                                                                                                                                                                                                                                                                                                 | इ. निरम                                         |
| Background for benefiting from the course was     a) Adequate b) inadequate c) mor     अञ्चलकामानुन कोनाय सामकोताः                                                                                                                                                                                                                                                                                                                                                                                                                                                                                                                                                                                                                                                                                                                                                                                                                                                                                                                                                                                                                                                                                                                                                                                                                                                                                                                                                                                                                                                                                                                                                                                                                                                                                                                                                                                                                                                                                                                                                                                                            | e than adequate d) cannot say                   |
| अ: पटेला च. अपूरा क. मध्जेपेका अधिक                                                                                                                                                                                                                                                                                                                                                                                                                                                                                                                                                                                                                                                                                                                                                                                                                                                                                                                                                                                                                                                                                                                                                                                                                                                                                                                                                                                                                                                                                                                                                                                                                                                                                                                                                                                                                                                                                                                                                                                                                                                                                           | इ. सामता थेव नाती.                              |
| Was the course easy or difficult to understand?     a) easy b) manageable c) difficult to understand?                                                                                                                                                                                                                                                                                                                                                                                                                                                                                                                                                                                                                                                                                                                                                                                                                                                                                                                                                                                                                                                                                                                                                                                                                                                                                                                                                                                                                                                                                                                                                                                                                                                                                                                                                                                                                                                                                                                                                                                                                         | icult d) very difficult                         |
| <ul> <li>विषय सम्मान्यास शोध किंदा अवध्य होता कार</li> <li>सं . तोण व. प्रयत्कार्यक सम्मान्याकोगा क. अव</li> </ul>                                                                                                                                                                                                                                                                                                                                                                                                                                                                                                                                                                                                                                                                                                                                                                                                                                                                                                                                                                                                                                                                                                                                                                                                                                                                                                                                                                                                                                                                                                                                                                                                                                                                                                                                                                                                                                                                                                                                                                                                            | ная в. мачен мачен                              |
| a thousand of the cullabor was covered in the class'                                                                                                                                                                                                                                                                                                                                                                                                                                                                                                                                                                                                                                                                                                                                                                                                                                                                                                                                                                                                                                                                                                                                                                                                                                                                                                                                                                                                                                                                                                                                                                                                                                                                                                                                                                                                                                                                                                                                                                                                                                                                          |                                                 |
| a) 85 to 100% b) 70 to 85% c) 55                                                                                                                                                                                                                                                                                                                                                                                                                                                                                                                                                                                                                                                                                                                                                                                                                                                                                                                                                                                                                                                                                                                                                                                                                                                                                                                                                                                                                                                                                                                                                                                                                                                                                                                                                                                                                                                                                                                                                                                                                                                                                              | to 70% a) less than 22%                         |
| <ul> <li>अल्यासक्रमातील विसी दक्के भाग वर्गात शिकविण्यात आता.</li> <li>अ. ८५ ते १००% व. ७० ते ८५% क. ५५ ते ७०%</li> </ul>                                                                                                                                                                                                                                                                                                                                                                                                                                                                                                                                                                                                                                                                                                                                                                                                                                                                                                                                                                                                                                                                                                                                                                                                                                                                                                                                                                                                                                                                                                                                                                                                                                                                                                                                                                                                                                                                                                                                                                                                     | ह, ५५% वेका कभी                                 |
| e transfer animing about the library material & t                                                                                                                                                                                                                                                                                                                                                                                                                                                                                                                                                                                                                                                                                                                                                                                                                                                                                                                                                                                                                                                                                                                                                                                                                                                                                                                                                                                                                                                                                                                                                                                                                                                                                                                                                                                                                                                                                                                                                                                                                                                                             | actities for the course (                       |
| a) Adequate b) inadequate c) mo                                                                                                                                                                                                                                                                                                                                                                                                                                                                                                                                                                                                                                                                                                                                                                                                                                                                                                                                                                                                                                                                                                                                                                                                                                                                                                                                                                                                                                                                                                                                                                                                                                                                                                                                                                                                                                                                                                                                                                                                                                                                                               | re than adequate a) very poor                   |
| THE REPORT OF THE PROPERTY OF | II SHINGS                                       |
| क्ष क्षेत्रक क्ष अवस्था क्षा माराविका आस्त                                                                                                                                                                                                                                                                                                                                                                                                                                                                                                                                                                                                                                                                                                                                                                                                                                                                                                                                                                                                                                                                                                                                                                                                                                                                                                                                                                                                                                                                                                                                                                                                                                                                                                                                                                                                                                                                                                                                                                                                                                                                                    | R - PREMIABLE                                   |
| e And and a series when the to det material for the                                                                                                                                                                                                                                                                                                                                                                                                                                                                                                                                                                                                                                                                                                                                                                                                                                                                                                                                                                                                                                                                                                                                                                                                                                                                                                                                                                                                                                                                                                                                                                                                                                                                                                                                                                                                                                                                                                                                                                                                                                                                           | ilable at all d) with great difficulty          |
| अ लाजपणे व सोड्या जासाने क मुळीच उपत्                                                                                                                                                                                                                                                                                                                                                                                                                                                                                                                                                                                                                                                                                                                                                                                                                                                                                                                                                                                                                                                                                                                                                                                                                                                                                                                                                                                                                                                                                                                                                                                                                                                                                                                                                                                                                                                                                                                                                                                                                                                                                         | १वा महत्वे ह. सूप प्रयानानवर                    |
| 7. How well did the teacher prepares for the classes?  a) thoroughly  b) satisfactorily  c) po                                                                                                                                                                                                                                                                                                                                                                                                                                                                                                                                                                                                                                                                                                                                                                                                                                                                                                                                                                                                                                                                                                                                                                                                                                                                                                                                                                                                                                                                                                                                                                                                                                                                                                                                                                                                                                                                                                                                                                                                                                | orly d) indifferently                           |
| <ul> <li>शिक्षक हे वर्णामार्थ किसी पूर्वतवारीने येवात</li> <li>अ. खोलवर व. रामाधानकारक क, खूप कमी</li> </ul>                                                                                                                                                                                                                                                                                                                                                                                                                                                                                                                                                                                                                                                                                                                                                                                                                                                                                                                                                                                                                                                                                                                                                                                                                                                                                                                                                                                                                                                                                                                                                                                                                                                                                                                                                                                                                                                                                                                                                                                                                  | S. UNUMPER                                      |
| 8. How well was the teacher able to communicate?                                                                                                                                                                                                                                                                                                                                                                                                                                                                                                                                                                                                                                                                                                                                                                                                                                                                                                                                                                                                                                                                                                                                                                                                                                                                                                                                                                                                                                                                                                                                                                                                                                                                                                                                                                                                                                                                                                                                                                                                                                                                              |                                                 |
| a) always effective b) sometimes effective                                                                                                                                                                                                                                                                                                                                                                                                                                                                                                                                                                                                                                                                                                                                                                                                                                                                                                                                                                                                                                                                                                                                                                                                                                                                                                                                                                                                                                                                                                                                                                                                                                                                                                                                                                                                                                                                                                                                                                                                                                                                                    | c) just satisfactorily d) generally ineffective |
| <ul> <li>क्रियाक है कर्मीत संवाद स्वापन्याकरीया कियो स्वयन होते</li> <li>मून्तिहर्मी वरीणामकारक व. क्योतिसी वरीणामकारक</li> </ul>                                                                                                                                                                                                                                                                                                                                                                                                                                                                                                                                                                                                                                                                                                                                                                                                                                                                                                                                                                                                                                                                                                                                                                                                                                                                                                                                                                                                                                                                                                                                                                                                                                                                                                                                                                                                                                                                                                                                                                                             | ्यः स्थापारणपारणः वः नेवनीतः अपरीपानकारकः       |
| TO SEE TONISHOUGH IT THIS TO THE PERSON                                                                                                                                                                                                                                                                                                                                                                                                                                                                                                                                                                                                                                                                                                                                                                                                                                                                                                                                                                                                                                                                                                                                                                                                                                                                                                                                                                                                                                                                                                                                                                                                                                                                                                                                                                                                                                                                                                                                                                                                                                                                                       | 14 (#25cm                                       |