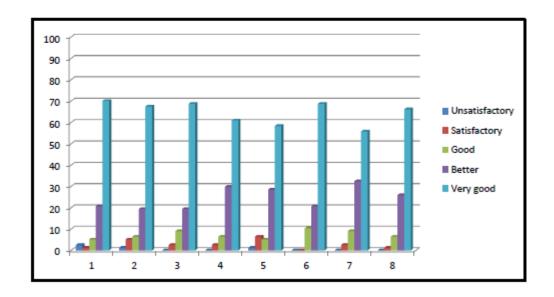

## Academic year: 2016-2017 Feedback collected from Students

#### Academic year: 2016-2017

## Institution obtains feedback on the syllabus and its transaction at the institution

Academic Year 2016-2017 2010-13 QUESTIONNAMENO.1 FEEDBACK FROM STUDIENTS SMT. RATNAPRABHADEVI MORITE PATIL COLLEGE OF HOME SCIENCE FOR WOMEN, AKLUJ. Programme : B.Sc. Department : Home Science Somester/Mear 2010 - 11 2.00 1.30 VERY GOOD Parameter 13 Very Good Satisfactory Unsatisfactory Good a florar foregreen amountier. recting fore afterests seems Learning volum (in terms of knowledge, coocepts, manual shills, analytical stillines and besadening perspectives) श्रीवालिक सूच्ये र वाल श्राकरणना ment when french financia protein. histon golbest hoir a sorroge floredimental mortle material (Library) princip i politicipais problin Extent of efforts required by unidenty जिल्ली-विकास अवस्थान प्रमानानी marrie ayan

Feedback from Students : Questionnaire No. 1

| QUESTIONNAIF                                                                                                                                                                                                                                                                                                                                                                                                                                                                                                                                                                                                                                                                                                                                                                                                                                                                                                                                                                                                                                                                                                                                                                                                                                                                                                                                                                                                                                                                                                                                                                                                                                                                                                                                                                                                                                                                                                                                                                                                                                                                                                                  | REND 3                                          |
|-------------------------------------------------------------------------------------------------------------------------------------------------------------------------------------------------------------------------------------------------------------------------------------------------------------------------------------------------------------------------------------------------------------------------------------------------------------------------------------------------------------------------------------------------------------------------------------------------------------------------------------------------------------------------------------------------------------------------------------------------------------------------------------------------------------------------------------------------------------------------------------------------------------------------------------------------------------------------------------------------------------------------------------------------------------------------------------------------------------------------------------------------------------------------------------------------------------------------------------------------------------------------------------------------------------------------------------------------------------------------------------------------------------------------------------------------------------------------------------------------------------------------------------------------------------------------------------------------------------------------------------------------------------------------------------------------------------------------------------------------------------------------------------------------------------------------------------------------------------------------------------------------------------------------------------------------------------------------------------------------------------------------------------------------------------------------------------------------------------------------------|-------------------------------------------------|
| STUDENTS' OVERALL EVALUATION OF                                                                                                                                                                                                                                                                                                                                                                                                                                                                                                                                                                                                                                                                                                                                                                                                                                                                                                                                                                                                                                                                                                                                                                                                                                                                                                                                                                                                                                                                                                                                                                                                                                                                                                                                                                                                                                                                                                                                                                                                                                                                                               |                                                 |
| (To be filled only after the cours                                                                                                                                                                                                                                                                                                                                                                                                                                                                                                                                                                                                                                                                                                                                                                                                                                                                                                                                                                                                                                                                                                                                                                                                                                                                                                                                                                                                                                                                                                                                                                                                                                                                                                                                                                                                                                                                                                                                                                                                                                                                                            |                                                 |
| SMT. RATNAPRABHADEVI MOHITE PATIL COI                                                                                                                                                                                                                                                                                                                                                                                                                                                                                                                                                                                                                                                                                                                                                                                                                                                                                                                                                                                                                                                                                                                                                                                                                                                                                                                                                                                                                                                                                                                                                                                                                                                                                                                                                                                                                                                                                                                                                                                                                                                                                         | LEGE OF HOME SCIENCE FOR WOMEN                  |
| AKLUJ.                                                                                                                                                                                                                                                                                                                                                                                                                                                                                                                                                                                                                                                                                                                                                                                                                                                                                                                                                                                                                                                                                                                                                                                                                                                                                                                                                                                                                                                                                                                                                                                                                                                                                                                                                                                                                                                                                                                                                                                                                                                                                                                        | - TURLE                                         |
| Department: Home Science                                                                                                                                                                                                                                                                                                                                                                                                                                                                                                                                                                                                                                                                                                                                                                                                                                                                                                                                                                                                                                                                                                                                                                                                                                                                                                                                                                                                                                                                                                                                                                                                                                                                                                                                                                                                                                                                                                                                                                                                                                                                                                      | Course : B.Sc. J F.B.S.C                        |
| Feacher: CVI - SISTEE SISTEE                                                                                                                                                                                                                                                                                                                                                                                                                                                                                                                                                                                                                                                                                                                                                                                                                                                                                                                                                                                                                                                                                                                                                                                                                                                                                                                                                                                                                                                                                                                                                                                                                                                                                                                                                                                                                                                                                                                                                                                                                                                                                                  | Year : 2016-12                                  |
| You may tick more than one answer to a question to the extended earlier meet uniq fring meet were some feeduness that it is not                                                                                                                                                                                                                                                                                                                                                                                                                                                                                                                                                                                                                                                                                                                                                                                                                                                                                                                                                                                                                                                                                                                                                                                                                                                                                                                                                                                                                                                                                                                                                                                                                                                                                                                                                                                                                                                                                                                                                                                               | ent that they do not contradict each other,     |
| The syllabus of each course was  a) Adequate b) inadequate c) chalt t, weeks fewerer securety to                                                                                                                                                                                                                                                                                                                                                                                                                                                                                                                                                                                                                                                                                                                                                                                                                                                                                                                                                                                                                                                                                                                                                                                                                                                                                                                                                                                                                                                                                                                                                                                                                                                                                                                                                                                                                                                                                                                                                                                                                              | lenging d) dull                                 |
| अ. प्रेका व अपुरा क आकानात्मक                                                                                                                                                                                                                                                                                                                                                                                                                                                                                                                                                                                                                                                                                                                                                                                                                                                                                                                                                                                                                                                                                                                                                                                                                                                                                                                                                                                                                                                                                                                                                                                                                                                                                                                                                                                                                                                                                                                                                                                                                                                                                                 | इ. निरम                                         |
| Background for benefiting from the course was     a) Adequate b) inadequate c) mor     अञ्चलकामानुन कोनाय सामकोताः                                                                                                                                                                                                                                                                                                                                                                                                                                                                                                                                                                                                                                                                                                                                                                                                                                                                                                                                                                                                                                                                                                                                                                                                                                                                                                                                                                                                                                                                                                                                                                                                                                                                                                                                                                                                                                                                                                                                                                                                            | e than adequate d) cannot say                   |
| अ: पटेला च. अपूरा क. मध्जेपेका अधिक                                                                                                                                                                                                                                                                                                                                                                                                                                                                                                                                                                                                                                                                                                                                                                                                                                                                                                                                                                                                                                                                                                                                                                                                                                                                                                                                                                                                                                                                                                                                                                                                                                                                                                                                                                                                                                                                                                                                                                                                                                                                                           | इ. सामता थेव नाती.                              |
| Was the course easy or difficult to understand?     a) easy b) manageable c) difficult to understand?                                                                                                                                                                                                                                                                                                                                                                                                                                                                                                                                                                                                                                                                                                                                                                                                                                                                                                                                                                                                                                                                                                                                                                                                                                                                                                                                                                                                                                                                                                                                                                                                                                                                                                                                                                                                                                                                                                                                                                                                                         | icult d) very difficult                         |
| <ul> <li>विषय सम्मान्यास शोध किंदा अवध्य होता कार</li> <li>सं . तोण व. प्रयत्कार्यक सम्मान्याकोगा क. अव</li> </ul>                                                                                                                                                                                                                                                                                                                                                                                                                                                                                                                                                                                                                                                                                                                                                                                                                                                                                                                                                                                                                                                                                                                                                                                                                                                                                                                                                                                                                                                                                                                                                                                                                                                                                                                                                                                                                                                                                                                                                                                                            | ная в. мачен мачен                              |
| a thousand of the cullabor was covered in the class'                                                                                                                                                                                                                                                                                                                                                                                                                                                                                                                                                                                                                                                                                                                                                                                                                                                                                                                                                                                                                                                                                                                                                                                                                                                                                                                                                                                                                                                                                                                                                                                                                                                                                                                                                                                                                                                                                                                                                                                                                                                                          |                                                 |
| a) 85 to 100% b) 70 to 85% c) 55                                                                                                                                                                                                                                                                                                                                                                                                                                                                                                                                                                                                                                                                                                                                                                                                                                                                                                                                                                                                                                                                                                                                                                                                                                                                                                                                                                                                                                                                                                                                                                                                                                                                                                                                                                                                                                                                                                                                                                                                                                                                                              | to 70% a) less than 22%                         |
| <ul> <li>अल्यासक्रमातील विसी दक्के भाग वर्गात शिकविण्यात आता.</li> <li>अ. ८५ ते १००% व. ७० ते ८५% क. ५५ ते ७०%</li> </ul>                                                                                                                                                                                                                                                                                                                                                                                                                                                                                                                                                                                                                                                                                                                                                                                                                                                                                                                                                                                                                                                                                                                                                                                                                                                                                                                                                                                                                                                                                                                                                                                                                                                                                                                                                                                                                                                                                                                                                                                                     | ह, ५५% वेका कभी                                 |
| e transfer animing about the library material & t                                                                                                                                                                                                                                                                                                                                                                                                                                                                                                                                                                                                                                                                                                                                                                                                                                                                                                                                                                                                                                                                                                                                                                                                                                                                                                                                                                                                                                                                                                                                                                                                                                                                                                                                                                                                                                                                                                                                                                                                                                                                             | actities for the course (                       |
| a) Adequate b) inadequate c) mo                                                                                                                                                                                                                                                                                                                                                                                                                                                                                                                                                                                                                                                                                                                                                                                                                                                                                                                                                                                                                                                                                                                                                                                                                                                                                                                                                                                                                                                                                                                                                                                                                                                                                                                                                                                                                                                                                                                                                                                                                                                                                               | re than adequate a) very poor                   |
| THE REPORT OF THE PROPERTY OF | II SHINGS                                       |
| क्ष क्षेत्रक क्ष अवस्था क्षा माराविका आस्त                                                                                                                                                                                                                                                                                                                                                                                                                                                                                                                                                                                                                                                                                                                                                                                                                                                                                                                                                                                                                                                                                                                                                                                                                                                                                                                                                                                                                                                                                                                                                                                                                                                                                                                                                                                                                                                                                                                                                                                                                                                                                    | R - PREMIABLE                                   |
| e And and a series when the to det material for the                                                                                                                                                                                                                                                                                                                                                                                                                                                                                                                                                                                                                                                                                                                                                                                                                                                                                                                                                                                                                                                                                                                                                                                                                                                                                                                                                                                                                                                                                                                                                                                                                                                                                                                                                                                                                                                                                                                                                                                                                                                                           | ilable at all d) with great difficulty          |
| अ लाजपणे व सोड्या जासाने क मुळीच उपत्                                                                                                                                                                                                                                                                                                                                                                                                                                                                                                                                                                                                                                                                                                                                                                                                                                                                                                                                                                                                                                                                                                                                                                                                                                                                                                                                                                                                                                                                                                                                                                                                                                                                                                                                                                                                                                                                                                                                                                                                                                                                                         | १वा महत्वे ह. सूप प्रयानानवर                    |
| 7. How well did the teacher prepares for the classes?  a) thoroughly  b) satisfactorily  c) po                                                                                                                                                                                                                                                                                                                                                                                                                                                                                                                                                                                                                                                                                                                                                                                                                                                                                                                                                                                                                                                                                                                                                                                                                                                                                                                                                                                                                                                                                                                                                                                                                                                                                                                                                                                                                                                                                                                                                                                                                                | orly d) indifferently                           |
| <ul> <li>शिक्षक हे वर्णामार्थ किसी पूर्वतवारीने येवात</li> <li>अ. खोलवर व. रामाधानकारक क, खूप कमी</li> </ul>                                                                                                                                                                                                                                                                                                                                                                                                                                                                                                                                                                                                                                                                                                                                                                                                                                                                                                                                                                                                                                                                                                                                                                                                                                                                                                                                                                                                                                                                                                                                                                                                                                                                                                                                                                                                                                                                                                                                                                                                                  | S. UNUMPER                                      |
| 8. How well was the teacher able to communicate?                                                                                                                                                                                                                                                                                                                                                                                                                                                                                                                                                                                                                                                                                                                                                                                                                                                                                                                                                                                                                                                                                                                                                                                                                                                                                                                                                                                                                                                                                                                                                                                                                                                                                                                                                                                                                                                                                                                                                                                                                                                                              |                                                 |
| a) always effective b) sometimes effective                                                                                                                                                                                                                                                                                                                                                                                                                                                                                                                                                                                                                                                                                                                                                                                                                                                                                                                                                                                                                                                                                                                                                                                                                                                                                                                                                                                                                                                                                                                                                                                                                                                                                                                                                                                                                                                                                                                                                                                                                                                                                    | c) just satisfactorily d) generally ineffective |
| <ul> <li>क्रियाक है कर्मीत संवाद स्वापन्याकरीया कियो स्वयन होते</li> <li>मून्तिहर्मी वरीणामकारक व. क्योतिसी वरीणामकारक</li> </ul>                                                                                                                                                                                                                                                                                                                                                                                                                                                                                                                                                                                                                                                                                                                                                                                                                                                                                                                                                                                                                                                                                                                                                                                                                                                                                                                                                                                                                                                                                                                                                                                                                                                                                                                                                                                                                                                                                                                                                                                             | ्यः स्थापारणपारणः वः नेवनीतः अपरीपानकारकः       |
| TO SEE TONISHOUGH IT THIS TO THE PERSON                                                                                                                                                                                                                                                                                                                                                                                                                                                                                                                                                                                                                                                                                                                                                                                                                                                                                                                                                                                                                                                                                                                                                                                                                                                                                                                                                                                                                                                                                                                                                                                                                                                                                                                                                                                                                                                                                                                                                                                                                                                                                       | 14 (#25cm                                       |