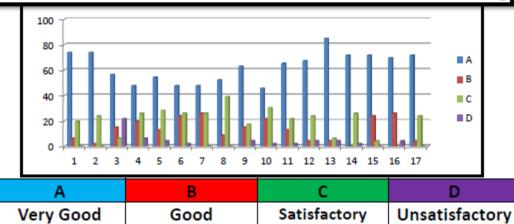

| 30.43 | 01     | 2.17  |  |  |  |
| 11   | 46            | 30            | 65.21 | 05     | 13.04 | 10     | 21.73 | 01     | 2.17  |  |  |  |
| 12   | 46            | 31            | 67.39 | 02     | 4.34  | 11     | 23.91 | 02     | 4.34  |  |  |  |
| 15   | 46            | 50            | 84.78 | 02     | a.5a  | 05     | 6.52  | 02     | 4.34  |  |  |  |
| 14   | 46            | 33            | 71.73 | 00     | 0     | 12     | 26.08 | 01     | 2.17  |  |  |  |
| 15   | 46            | 33            | 71.73 | 11     | 23.91 | 02     | 4.34  | 00     | 00    |  |  |  |
| 16   | 46            | 52            | 69.56 | 12     | 26.08 | 00     | 00    | 02     | 4.34  |  |  |  |
| 17   | 46            | 33            | 71.73 | 15     | 28.25 | 0      | 0     | 00     | 00    |  |  |  |



#### Analysis of Feedback From Teachers Academic Year : 2017-2018

| Que | Total     | Answer Option |       |        |       |        |       |        |   |  |  |  |
|-----|-----------|---------------|-------|--------|-------|--------|-------|--------|---|--|--|--|
| No. | Responses | A             |       | В      |       | С      |       | D      |   |  |  |  |
|     |           | Number %      |       | Number | %     | Number | %     | Number | % |  |  |  |
| 1   | 7         | 5             | 71.42 | 2      | 28.57 | 0      | 0     | 0      | 0 |  |  |  |
| 2   | 7         | 5             | 71.42 | 1      | 14.28 | 1      | 14.28 | 0      | 0 |  |  |  |
| 3   | 7         | 5             | 71.42 | 2      | 28.57 | 0      | 0     | 0      | 0 |  |  |  |
| 4   | 7         | 5