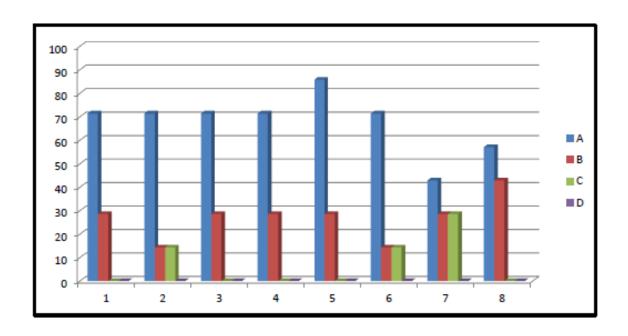

1   | 7         | 5             | 71.42 | 2      | 28.57 | 0      | 0     | 0      | 0 |  |  |  |
| 2   | 7         | 5             | 71.42 | 1      | 14.28 | 1      | 14.28 | 0      | 0 |  |  |  |
| 3   | 7         | 5             | 71.42 | 2      | 28.57 | 0      | 0     | 0      | 0 |  |  |  |
| 4   | 7         | 5             | 71.42 | 2      | 28.57 | 0      | ٥     | 0      | 0 |  |  |  |
| 5   | 7         | 6             | 85.71 | 2      | 28.57 | 0      | 0     | 0      | 0 |  |  |  |
| 6   | 7         | 5             | 71.42 | 1      | 14.28 | 1      | 14.28 | 0      | 0 |  |  |  |
| 7   | 7         | 3             | 42.85 | 2      | 28.57 | 2      | 28.57 | 0      | 0 |  |  |  |
| 8   | 7         | 4             | 57.14 | 3      | 42.85 | 0      | 0     | 0      | 0 |  |  |  |



# Academic year: 2018-2019 Feedback collected from Students and Teachers

|            | FOR ramme: B.Sc. T. Y