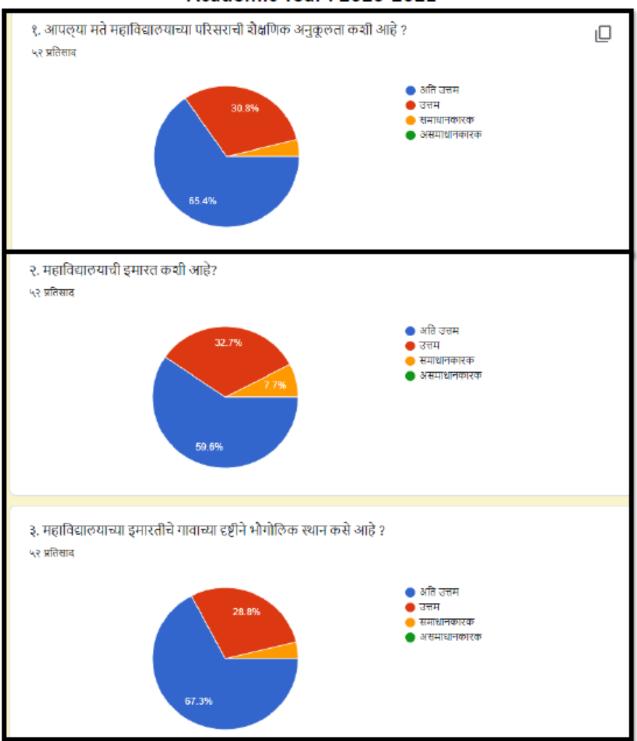

0      | 0.00   | 0              | 0 |  |  |  |
| 3      | 8         | 8      | 100.00         | 0      | 0.00  | 0      | 0.00   | 0              | 0 |  |  |  |
| 4      | 8         | 6      | 75.00          | 2      | 25.00 | 0      | 0.00   | 0              | 0 |  |  |  |
| 5      | 8         | 5      | 62.50          | 3      | 37.50 | 0      | 0.00   | 0              | 0 |  |  |  |
| 6      | 8         | 7      | 87.50          | 1      | 12.50 | 0      | 0.00   | 0              | 0 |  |  |  |
| 7      | 8         | 3      | 37.50          | 4      | 50.00 | 1      | 12.50  | 0              | 0 |  |  |  |
| 8      | 8         | 6      | 75.00          | 2      | 25.00 | 0      | 0.00   | 0              | 0 |  |  |  |



#### Analysis of Feedback From Alumni Academic Year: 2020-2021