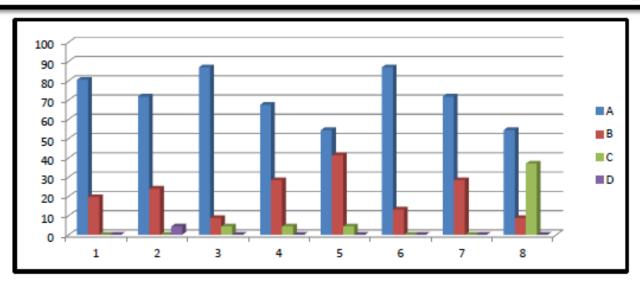

6        | 37            | 80.43 | 09     | 19.56 | 00     | 00    | 00     | 00   |
| 2           | 46        | 33            | 71.73 | 11     | 23.91 | 00     | 00    | 02     | 4.34 |
| 3           | 46        | 40            | 86.95 | 04     | 8.69  | 02     | 4.34  | 00     | 00   |
| 4           | 46        | 31            | 67.39 | 13     | 28.26 | 02     | 4.34  | 00     | 00   |
| 5           | 46        | 25            | 54.34 | 19     | 41.30 | 02     | 4.34  | 00     | 00   |
| 6           | 46        | 40            | 86.95 | 06     | 13.04 | 00     | 00    | 00     | 00   |
| 7           | 46        | 33            | 71.73 | 13     | 28.26 | 00     | 00    | 00     | 00   |
| 8           | 46        | 25            | 54.34 | 04     | 8.69  | 17     | 36.95 | 00     | 00   |



#### Analysis of Feedback on Teacher Questionnaire No. 3

Academic Year: 2017-2018

Name of Teacher: Dr. Surve Rahul N. Class: T.Y. B.Sc.

|      | Total         | Answer option |       |        |       |        |       |        |       |  |  |  |
|------|---------------|---------------|-------|--------|-------|--------|-------|--------|-------|--|--|--|
| Que. | Respons<br>es | A             |       | В      |       | c      |       | b      |       |  |  |  |
| 110  |               | Number        | 96    | Number | 96    | Number | 96    | Number | 96    |  |  |  |
| 1    | 46            | 34            | 73.91 | 03     | 6.52  | 09     | 19.56 | 00     | 00    |  |  |  |
| 2    | 46            | 34            | 73.91 | 01     | 2.17  | 11     | 23.91 | 60     | 00    |  |  |  |
| 3