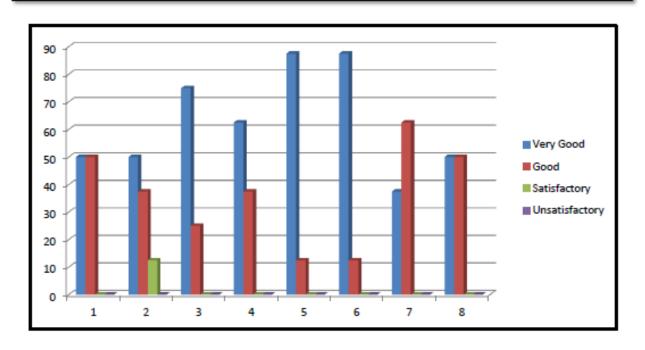

## Academic year: 2016-2017 Feedback collected from Students

#### Academic year: 2016-2017

## Institution obtains feedback on the syllabus and its transaction at the institution

Academic Year 2016-2017 2010-13 QUESTIONNAMENO.1 FEEDBACK FROM STUDIENTS SMT. RATNAPRABHADEVI MORITE PATIL COLLEGE OF HOME SCIENCE FOR WOMEN, AKLUJ. Programme : B.Sc. Department : Home Science Somester/Mear 2010 - 11 2.00 1.30 VERY GOOD Parameter 13 Very Good Satisfactory Unsatisfactory Good a florar foregreen amountier. recting fore afterests seems Learning volum (in terms of knowledge, coocepts, manual shills, analytical stillines and besadening perspectives) श्रीवालिक सूच्ये र वाल श्राकरणना ment when french financia protein. histon golbest hoir a sorroge floredimental mortle material (Library) princip i politicipais problin Extent of efforts required by unidenty जिल्ली-विकास अवस्थान प्रमानानी marrie ayan

Feedback from Students : Questionnaire No. 1

| QUESTIONNAIF                                                                                                                                                                                                                                                                                                                                                                                                                                                                                                                                                                                                                                                                                                                                                                                                                                                                                                                                                                                                                                                                                                                                                                                                                                                                                                                                                                                                                                                                                                                                                                                                                                                                                                                                                                                                                                                                                                                                                                                                                                                                                                                  | REND 3                                          |
|-------------------------------------------------------------------------------------------------------------------------------------------------------------------------------------------------------------------------------------------------------------------------------------------------------------------------------------------------------------------------------------------------------------------------------------------------------------------------------------------------------------------------------------------------------------------------------------------------------------------------------------------------------------------------------------------------------------------------------------------------------------------------------------------------------------------------------------------------------------------------------------------------------------------------------------------------------------------------------------------------------------------------------------------------------------------------------------------------------------------------------------------------------------------------------------------------------------------------------------------------------------------------------------------------------------------------------------------------------------------------------------------------------------------------------------------------------------------------------------------------------------------------------------------------------------------------------------------------------------------------------------------------------------------------------------------------------------------------------------------------------------------------------------------------------------------------------------------------------------------------------------------------------------------------------------------------------------------------------------------------------------------------------------------------------------------------------------------------------------------------------|-------------------------------------------------|
| STUDENTS' OVERALL EVALUATION OF                                                                                                                                                                                                                                                                                                                                                                                                                                                                                                                                                                                                                                                                                                                                                                                                                                                                                                                                                                                                                                                                                                                                                                                                                                                                                                                                                                                                                                                                                                                                                                                                                                                                                                                                                                                                                                                                                                                                                                                                                                                                                               |                                                 |
| (To be filled only after the cours                                                                                                                                                                                                                                                                                                                                                                                                                                                                                                                                                                                                                                                                                                                                                                                                                                                                                                                                                                                                                                                                                                                                                                                                                                                                                                                                                                                                                                                                                                                                                                                                                                                                                                                                                                                                                                                                                                                                                                                                                                                                                            |                                                 |
| SMT. RATNAPRABHADEVI MOHITE PATIL COI                                                                                                                                                                                                                                                                                                                                                                                                                                                                                                                                                                                                                                                                                                                                                                                                                                                                                                                                                                                                                                                                                                                                                                                                                                                                                                                                                                                                                                                                                                                                                                                                                                                                                                                                                                                                                                                                                                                                                                                                                                                                                         | LEGE OF HOME SCIENCE FOR WOMEN                  |
| AKLUJ.                                                                                                                                                                                                                                                                                                                                                                                                                                                                                                                                                                                                                                                                                                                                                                                                                                                                                                                                                                                                                                                                                                                                                                                                                                                                                                                                                                                                                                                                                                                                                                                                                                                                                                                                                                                                                                                                                                                                                                                                                                                                                                                        | - TURLE                                         |
| Department: Home Science                                                                                                                                                                                                                                                                                                                                                                                                                                                                                                                                                                                                                                                                                                                                                                                                                                                                                                                                                                                                                                                                                                                                                                                                                                                                                                                                                                                                                                                                                                                                                                                                                                                                                                                                                                                                                                                                                                                                                                                                                                                                                                      | Course : B.Sc. J F.B.S.C                        |
| Feacher: CVI - SISTEE SISTEE                                                                                                                                                                                                                                                                                                                                                                                                                                                                                                                                                                                                                                                                                                                                                                                                                                                                                                                                                                                                                                                                                                                                                                                                                                                                                                                                                                                                                                                                                                                                                                                                                                                                                                                                                                                                                                                                                                                                                                                                                                                                                                  | Year : 2016-12                                  |
| You may tick more than one answer to a question to the extended earlier meet uniq fring meet were some feeduness that it is not                                                                                                                                                                                                                                                                                                                                                                                                                                                                                                                                                                                                                                                                                                                                                                                                                                                                                                                                                                                                                                                                                                                                                                                                                                                                                                                                                                                                                                                                                                                                                                                                                                                                                                                                                                                                                                                                                                                                                                                               | ent that they do not contradict each other,     |
| The syllabus of each course was  a) Adequate b) inadequate c) chalt t, weeks fewerer securety to                                                                                                                                                                                                                                                                                                                                                                                                                                                                                                                                                                                                                                                                                                                                                                                                                                                                                                                                                                                                                                                                                                                                                                                                                                                                                                                                                                                                                                                                                                                                                                                                                                                                                                                                                                                                                                                                                                                                                                                                                              | lenging d) dull                                 |
| अ. प्रेका व अपुरा क आकानात्मक                                                                                                                                                                                                                                                                                                                                                                                                                                                                                                                                                                                                                                                                                                                                                                                                                                                                                                                                                                                                                                                                                                                                                                                                                                                                                                                                                                                                                                                                                                                                                                                                                                                                                                                                                                                                                                                                                                                                                                                                                                                                                                 | इ. निरम                                         |
| Background for benefiting from the course was     a) Adequate b) inadequate c) mor     अञ्चलकामानुन कोनाय सामकोताः                                                                                                                                                                                                                                                                                                                                                                                                                                                                                                                                                                                                                                                                                                                                                                                                                                                                                                                                                                                                                                                                                                                                                                                                                                                                                                                                                                                                                                                                                                                                                                                                                                                                                                                                                                                                                                                                                                                                                                                                            | e than adequate d) cannot say                   |
| अ: पटेला च. अपूरा क. मध्जेपेका अधिक                                                                                                                                                                                                                                                                                                                                                                                                                                                                                                                                                                                                                                                                                                                                                                                                                                                                                                                                                                                                                                                                                                                                                                                                                                                                                                                                                                                                                                                                                                                                                                                                                                                                                                                                                                                                                                                                                                                                                                                                                                                                                           | इ. सामता थेव नाती.                              |
| Was the course easy or difficult to understand?     a) easy b) manageable c) difficult to understand?                                                                                                                                                                                                                                                                                                                                                                                                                                                                                                                                                                                                                                                                                                                                                                                                                                                                                                                                                                                                                                                                                                                                                                                                                                                                                                                                                                                                                                                                                                                                                                                                                                                                                                                                                                                                                                                                                                                                                                                                                         | icult d) very difficult                         |
| <ul> <li>विषय सम्मान्यास शोध किंदा अवध्य होता कार</li> <li>सं . तोण व. प्रयत्कार्यक सम्मान्याकोगा क. अव</li> </ul>                                                                                                                                                                                                                                                                                                                                                                                                                                                                                                                                                                                                                                                                                                                                                                                                                                                                                                                                                                                                                                                                                                                                                                                                                                                                                                                                                                                                                                                                                                                                                                                                                                                                                                                                                                                                                                                                                                                                                                                                            | ная в. мачен мачен                              |
| a thousand of the cullabor was covered in the class'                                                                                                                                                                                                                                                                                                                                                                                                                                                                                                                                                                                                                                                                                                                                                                                                                                                                                                                                                                                                                                                                                                                                                                                                                                                                                                                                                                                                                                                                                                                                                                                                                                                                                                                                                                                                                                                                                                                                                                                                                                                                          |                                                 |
| a) 85 to 100% b) 70 to 85% c) 55                                                                                                                                                                                                                                                                                                                                                                                                                                                                                                                                                                                                                                                                                                                                                                                                                                                                                                                                                                                                                                                                                                                                                                                                                                                                                                                                                                                                                                                                                                                                                                                                                                                                                                                                                                                                                                                                                                                                                                                                                                                                                              | to 70% a) less than 22%                         |
| <ul> <li>अल्यासक्रमातील विसी दक्के भाग वर्गात शिकविण्यात आता.</li> <li>अ. ८५ ते १००% व. ७० ते ८५% क. ५५ ते ७०%</li> </ul>                                                                                                                                                                                                                                                                                                                                                                                                                                                                                                                                                                                                                                                                                                                                                                                                                                                                                                                                                                                                                                                                                                                                                                                                                                                                                                                                                                                                                                                                                                                                                                                                                                                                                                                                                                                                                                                                                                                                                                                                     | ह, ५५% वेका कभी                                 |
| e transfer animing about the library material & t                                                                                                                                                                                                                                                                                                                                                                                                                                                                                                                                                                                                                                                                                                                                                                                                                                                                                                                                                                                                                                                                                                                                                                                                                                                                                                                                                                                                                                                                                                                                                                                                                                                                                                                                                                                                                                                                                                                                                                                                                                                                             | actities for the course (                       |
| a) Adequate b) inadequate c) mo                                                                                                                                                                                                                                                                                                                                                                                                                                                                                                                                                                                                                                                                                                                                                                                                                                                                                                                                                                                                                                                                                                                                                                                                                                                                                                                                                                                                                                                                                                                                                                                                                                                                                                                                                                                                                                                                                                                                                                                                                                                                                               | re than adequate a) very poor                   |
| THE REPORT OF THE PROPERTY OF | II SHINGS                                       |
| क्ष क्षेत्रक क्ष अवस्था क्षा माराविका आस्त                                                                                                                                                                                                                                                                                                                                                                                                                                                                                                                                                                                                                                                                                                                                                                                                                                                                                                                                                                                                                                                                                                                                                                                                                                                                                                                                                                                                                                                                                                                                                                                                                                                                                                                                                                                                                                                                                                                                                                                                                                                                                    | R - PREMIABLE                                   |
| e And and a series when the to det material for the                                                                                                                                                                                                                                                                                                                                                                                                                                                                                                                                                                                                                                                                                                                                                                                                                                                                                                                                                                                                                                                                                                                                                                                                                                                                                                                                                                                                                                                                                                                                                                                                                                                                                                                                                                                                                                                                                                                                                                                                                                                                           | ilable at all d) with great difficulty          |
| अ लाजपणे व सोड्या जासाने क मुळीच उपत्                                                                                                                                                                                                                                                                                                                                                                                                                                                                                                                                                                                                                                                                                                                                                                                                                                                                                                                                                                                                                                                                                                                                                                                                                                                                                                                                                                                                                                                                                                                                                                                                                                                                                                                                                                                                                                                                                                                                                                                                                                                                                         | १वा महत्वे ह. सूप प्रयानानवर                    |
| 7. How well did the teacher prepares for the classes?  a) thoroughly  b) satisfactorily  c) po                                                                                                                                                                                                                                                                                                                                                                                                                                                                                                                                                                                                                                                                                                                                                                                                                                                                                                                                                                                                                                                                                                                                                                                                                                                                                                                                                                                                                                                                                                                                                                                                                                                                                                                                                                                                                                                                                                                                                                                                                                | orly d) indifferently                           |
| <ul> <li>शिक्षक हे वर्णामार्थ किसी पूर्वतवारीने येवात</li> <li>अ. खोलवर व. रामाधानकारक क, खूप कमी</li> </ul>                                                                                                                                                                                                                                                                                                                                                                                                                                                                                                                                                                                                                                                                                                                                                                                                                                                                                                                                                                                                                                                                                                                                                                                                                                                                                                                                                                                                                                                                                                                                                                                                                                                                                                                                                                                                                                                                                                                                                                                                                  | S. UNUMPER                                      |
| 8. How well was the teacher able to communicate?                                                                                                                                                                                                                                                                                                                                                                                                                                                                                                                                                                                                                                                                                                                                                                                                                                                                                                                                                                                                                                                                                                                                                                                                                                                                                                                                                                                                                                                                                                                                                                                                                                                                                                                                                                                                                                                                                                                                                                                                                                                                              |                                                 |
| a) always effective b) sometimes effective                                                                                                                                                                                                                                                                                                                                                                                                                                                                                                                                                                                                                                                                                                                                                                                                                                                                                                                                                                                                                                                                                                                                                                                                                                                                                                                                                                                                                                                                                                                                                                                                                                                                                                                                                                                                                                                                                                                                                                                                                                                                                    | c) just satisfactorily d) generally ineffective |
| <ul> <li>क्रियाक है कर्मीत संवाद स्वापन्याकरीया कियो स्वयन होते</li> <li>मून्तिहर्मी वरीणामकारक व. क्योतिसी वरीणामकारक</li> </ul>                                                                                                                                                                                                                                                                                                                                                                                                                                                                                                                                                                                                                                                                                                                                                                                                                                                                                                                                                                                                                                                                                                                                                                                                                                                                                                                                                                                                                                                                                                                                                                                                                                                                                                                                                                                                                                                                                                                                                                                             | ्यः स्थापारणपारणः वः नेवनीतः अपरीपानकारकः       |
| TO SEE TONISHOUGH IT THIS TO THE PERSON                                                                                                                                                                                                                                                                                                                                                                                                                                                                                                                                                                                                                                                                                                                                                                                                                                                                                                                                                                                                                                                                                                                                                                                                                                                                                                                                                                                                                                                                                                                                                                                                                                                                                                                                                                                                                                                                                                                                                                                                                                                                                       | 14 (#25cm                                       |