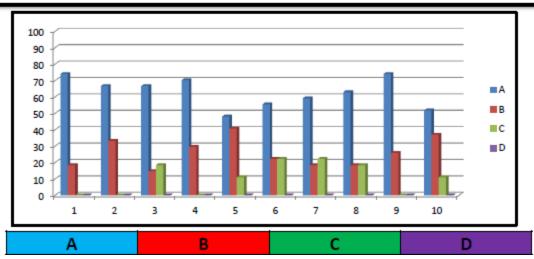

| 14.81         | 05     | 18.51 | 0      | 0 |  |  |
| 4           | 27        | 19     | 70.37 | 08     | 29.62         | 00     | 00    | 0      | 0 |  |  |
| 5           | 27        | 13     | 48.14 | 11     | 40.74         | 03     | 11.11 | 0      | 0 |  |  |
| 6           | 27        | 1ь     | 55.55 | 06     | 22.22         | 06     | 22.22 | 0      | 0 |  |  |
| 7           | 27        | 16     | 59.25 | 05     | 18.51         | 06     | 22.22 | 0      | 0 |  |  |
| 8           | 27        | 17     | 62.96 | 05     | 18.51         | 05     | 18.51 | 0      | 0 |  |  |
| 9           | 27        | 20     | 74.07 | 07     | 25.92         | 00     | 00    | 0      | 0 |  |  |
| 10          | 27        | 14     | 51.85 | 10     | 37.03         | 03     | 11.11 | 0      | 0 |  |  |



#### Analysis of Feedback From Teachers Academic Year: 2018-2019

| Total     | Answer Option |                                                            |                                                                                                  |              |                                                                                                                                                                                                                                                                                                                                                                                                                                                                                                       |