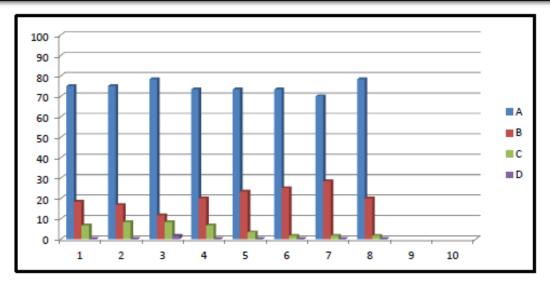

| 75    | 11     | 18.33 | 04     | 6.66 | 00     | 00   |  |  |
| 2        | 60        | 45            | 75    | 10     | 16.66 | 05     | 8.33 | 00     | 00   |  |  |
| 3        | 60        | 47            | 78.33 | 07     | 11.66 | 05     | 8.33 | 01     | 1.66 |  |  |
| 4        | 60        | 44            | 73.33 | 12     | 20.00 | 04     | 6.66 | 00     | 00   |  |  |
| 5        | 60        | 44            | 73.33 | 14     | 23.33 | 02     | 5.33 | 00     | 00   |  |  |
| 6        | 60        | 44            | 73.33 | 15     | 25    | 01     | 1.66 | 00     | 00   |  |  |
| 7        | e0        | 42            | 70.00 | 17     | 28.33 | 01     | 1.66 | 00     | 00   |  |  |
| 8        | 60        | 47            | 78.33 | 12     | 20.00 | 01     | 1.66 | 00     | 00   |  |  |



#### Analysis of Feedback on Teacher Questionnaire No. 3

Academic Year: 2018-2019

Name of Teacher :Ms. Nimbhorkar Rajashri R. Class: T.Y. B.Sc.

|      | Total     |        |       |          | Δακον | er aption |       |        |      |
|------|-----------|--------|-------|----------|-------|-----------|-------|--------|------|
| Que. | Responses |        |       |          |       | c         |       |        |      |
|      |           | Number | %     | Number   | %     | Number    | 96    | Number | 36   |
| 1    | 60        | 50     | 22.22 | 02       | 3.33  | 06        | 10    | 02     | 3.33 |
| 2    | 60        | 47     | 78.88 | as       | 8.33  | O.S.      | 15.55 | 00     | 60   |
| 3    | 60        | 46     | 76.66 | 08       | 13.33 | 06        | 10    | 00     | 00   |