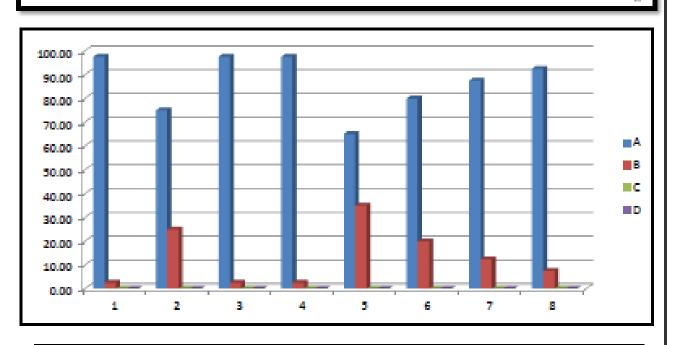

0        | 39             | 97.5 | 01     | 2.5  | 00     | 00 | 00     | 00 |  |  |
| 2           | 40        | 30             | 75   | 10     | 25   | 00     | 00 | 00     | 00 |  |  |
| 3           | 40        | 39             | 97.5 | 01     | 2.5  | 00     | 00 | 00     | 00 |  |  |
| 4           | 40        | 39             | 97.5 | 01     | 2.5  | 00     | 00 | 00     | 00 |  |  |
| 5           | 40        | 26             | 65   | 14     | 35   | 00     | 00 | 00     | 00 |  |  |
| 6           | 40        | 32             | 80   | 08     | 20   | 00     | 00 | 00     | 00 |  |  |
| 7           | 40        | 35             | 87.5 | 05     | 12.5 | 00     | 00 | 00     | 00 |  |  |
| 8           | 40        | 37             | 92.5 | 03     | 7.5  | 00     | 00 | 00     | 00 |  |  |



| Α         | В    | С            | D              |
|-----------|------|--------------|----------------|
| Very Good | Good | Satisfactory | Unsatisfactory |

#### Analysis of Feedback on Teacher Questionnaire No. 3

Academic Year: 2016-2017

Name of Teacher :Dr. Bharati S. Bhosale Class: T.Y. B.Sc.

|