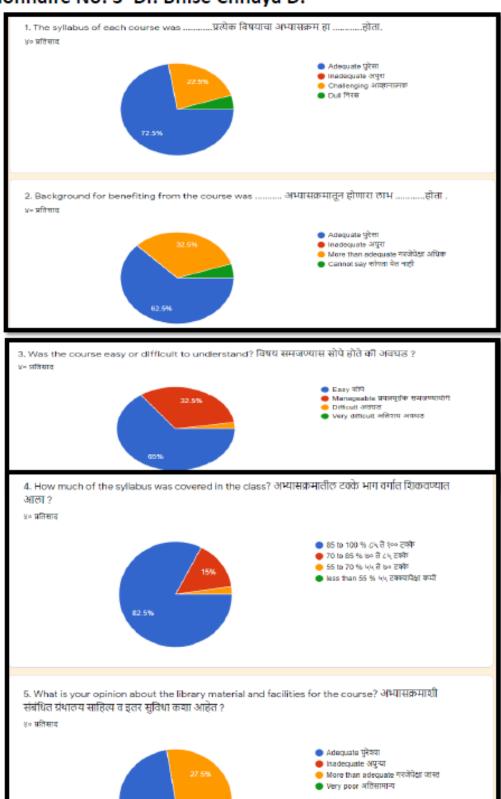

Feedback from Students : Questionnaire No. 1

| QUESTIONNAIF                                                                                                                                                                                                                                                                                                                                                                                                                                                                                                                                                                                                                                                                                                                                                                                                                                                                                                                                                                                                                                                                                                                                                                                                                                                                                                                                                                                                                                                                                                                                                                                                                                                                                                                                                                                                                                                                                                                                                                                                                                                                                                                  | REND 3                                          |
|-------------------------------------------------------------------------------------------------------------------------------------------------------------------------------------------------------------------------------------------------------------------------------------------------------------------------------------------------------------------------------------------------------------------------------------------------------------------------------------------------------------------------------------------------------------------------------------------------------------------------------------------------------------------------------------------------------------------------------------------------------------------------------------------------------------------------------------------------------------------------------------------------------------------------------------------------------------------------------------------------------------------------------------------------------------------------------------------------------------------------------------------------------------------------------------------------------------------------------------------------------------------------------------------------------------------------------------------------------------------------------------------------------------------------------------------------------------------------------------------------------------------------------------------------------------------------------------------------------------------------------------------------------------------------------------------------------------------------------------------------------------------------------------------------------------------------------------------------------------------------------------------------------------------------------------------------------------------------------------------------------------------------------------------------------------------------------------------------------------------------------|-------------------------------------------------|
| STUDENTS' OVERALL EVALUATION OF                                                                                                                                                                                                                                                                                                                                                                                                                                                                                                                                                                                                                                                                                                                                                                                                                                                                                                                                                                                                                                                                                                                                                                                                                                                                                                                                                                                                                                                                                                                                                                                                                                                                                                                                                                                                                                                                                                                                                                                                                                                                                               |                                                 |
| (To be filled only after the cours                                                                                                                                                                                                                                                                                                                                                                                                                                                                                                                                                                                                                                                                                                                                                                                                                                                                                                                                                                                                                                                                                                                                                                                                                                                                                                                                                                                                                                                                                                                                                                                                                                                                                                                                                                                                                                                                                                                                                                                                                                                                                            |                                                 |
| SMT. RATNAPRABHADEVI MOHITE PATIL COI                                                                                                                                                                                                                                                                                                                                                                                                                                                                                                                                                                                                                                                                                                                                                                                                                                                                                                                                                                                                                                                                                                                                                                                                                                                                                                                                                                                                                                                                                                                                                                                                                                                                                                                                                                                                                                                                                                                                                                                                                                                                                         | LEGE OF HOME SCIENCE FOR WOMEN                  |
| AKLUJ.                                                                                                                                                                                                                                                                                                                                                                                                                                                                                                                                                                                                                                                                                                                                                                                                                                                                                                                                                                                                                                                                                                                                                                                                                                                                                                                                                                                                                                                                                                                                                                                                                                                                                                                                                                                                                                                                                                                                                                                                                                                                                                                        | - TURLE                                         |
| Department: Home Science                                                                                                                                                                                                                                                                                                                                                                                                                                                                                                                                                                                                                                                                                                                                                                                                                                                                                                                                                                                                                                                                                                                                                                                                                                                                                                                                                                                                                                                                                                                                                                                                                                                                                                                                                                                                                                                                                                                                                                                                                                                                                                      | Course : B.Sc. J F.B.S.C                        |
| Feacher: CVI - SISTEE SISTEE                                                                                                                                                                                                                                                                                                                                                                                                                                                                                                                                                                                                                                                                                                                                                                                                                                                                                                                                                                                                                                                                                                                                                                                                                                                                                                                                                                                                                                                                                                                                                                                                                                                                                                                                                                                                                                                                                                                                                                                                                                                                                                  | Year : 2016-12                                  |
| You may tick more than one answer to a question to the extended earlier meet uniq fring meet were some feeduness that it is not                                                                                                                                                                                                                                                                                                                                                                                                                                                                                                                                                                                                                                                                                                                                                                                                                                                                                                                                                                                                                                                                                                                                                                                                                                                                                                                                                                                                                                                                                                                                                                                                                                                                                                                                                                                                                                                                                                                                                                                               | ent that they do not contradict each other,     |
| The syllabus of each course was  a) Adequate b) inadequate c) chalt t, weeks fewerer securety to                                                                                                                                                                                                                                                                                                                                                                                                                                                                                                                                                                                                                                                                                                                                                                                                                                                                                                                                                                                                                                                                                                                                                                                                                                                                                                                                                                                                                                                                                                                                                                                                                                                                                                                                                                                                                                                                                                                                                                                                                              | lenging d) dull                                 |
| अ. प्रेका व अपुरा क आकानात्मक                                                                                                                                                                                                                                                                                                                                                                                                                                                                                                                                                                                                                                                                                                                                                                                                                                                                                                                                                                                                                                                                                                                                                                                                                                                                                                                                                                                                                                                                                                                                                                                                                                                                                                                                                                                                                                                                                                                                                                                                                                                                                                 | इ. निरम                                         |
| Background for benefiting from the course was     a) Adequate b) inadequate c) mor     अञ्चलकामानुन कोनाय सामकोताः                                                                                                                                                                                                                                                                                                                                                                                                                                                                                                                                                                                                                                                                                                                                                                                                                                                                                                                                                                                                                                                                                                                                                                                                                                                                                                                                                                                                                                                                                                                                                                                                                                                                                                                                                                                                                                                                                                                                                                                                            | e than adequate d) cannot say                   |
| अ: पटेला च. अपूरा क. मध्जेपेका अधिक                                                                                                                                                                                                                                                                                                                                                                                                                                                                                                                                                                                                                                                                                                                                                                                                                                                                                                                                                                                                                                                                                                                                                                                                                                                                                                                                                                                                                                                                                                                                                                                                                                                                                                                                                                                                                                                                                                                                                                                                                                                                                           | इ. सामता थेव नाती.                              |
| Was the course easy or difficult to understand?     a) easy b) manageable c) difficult to understand?                                                                                                                                                                                                                                                                                                                                                                                                                                                                                                                                                                                                                                                                                                                                                                                                                                                                                                                                                                                                                                                                                                                                                                                                                                                                                                                                                                                                                                                                                                                                                                                                                                                                                                                                                                                                                                                                                                                                                                                                                         | icult d) very difficult                         |
| <ul> <li>विषय सम्मान्यास शोध किंदा अवध्य होता कार</li> <li>सं . तोण व. प्रयत्कार्यक सम्मान्याकोगा क. अव</li> </ul>                                                                                                                                                                                                                                                                                                                                                                                                                                                                                                                                                                                                                                                                                                                                                                                                                                                                                                                                                                                                                                                                                                                                                                                                                                                                                                                                                                                                                                                                                                                                                                                                                                                                                                                                                                                                                                                                                                                                                                                                            | ная в. мачен мачен                              |
| a thousand of the cullabor was covered in the class'                                                                                                                                                                                                                                                                                                                                                                                                                                                                                                                                                                                                                                                                                                                                                                                                                                                                                                                                                                                                                                                                                                                                                                                                                                                                                                                                                                                                                                                                                                                                                                                                                                                                                                                                                                                                                                                                                                                                                                                                                                                                          |                                                 |
| a) 85 to 100% b) 70 to 85% c) 55                                                                                                                                                                                                                                                                                                                                                                                                                                                                                                                                                                                                                                                                                                                                                                                                                                                                                                                                                                                                                                                                                                                                                                                                                                                                                                                                                                                                                                                                                                                                                                                                                                                                                                                                                                                                                                                                                                                                                                                                                                                                                              | to 70% a) less than 22%                         |
| <ul> <li>अल्यासक्रमातील विसी दक्के भाग वर्गात शिकविण्यात आता.</li> <li>अ. ८५ ते १००% व. ७० ते ८५% क. ५५ ते ७०%</li> </ul>                                                                                                                                                                                                                                                                                                                                                                                                                                                                                                                                                                                                                                                                                                                                                                                                                                                                                                                                                                                                                                                                                                                                                                                                                                                                                                                                                                                                                                                                                                                                                                                                                                                                                                                                                                                                                                                                                                                                                                                                     | ह, ५५% वेका कभी                                 |
| e transfer animing about the library material & t                                                                                                                                                                                                                                                                                                                                                                                                                                                                                                                                                                                                                                                                                                                                                                                                                                                                                                                                                                                                                                                                                                                                                                                                                                                                                                                                                                                                                                                                                                                                                                                                                                                                                                                                                                                                                                                                                                                                                                                                                                                                             | actities for the course (                       |
| a) Adequate b) inadequate c) mo                                                                                                                                                                                                                                                                                                                                                                                                                                                                                                                                                                                                                                                                                                                                                                                                                                                                                                                                                                                                                                                                                                                                                                                                                                                                                                                                                                                                                                                                                                                                                                                                                                                                                                                                                                                                                                                                                                                                                                                                                                                                                               | re than adequate a) very poor                   |
| THE REPORT OF THE PROPERTY OF | II SHINGS                                       |
| क्ष क्षेत्रक क्ष अवस्था क्षा माराविका आस्त                                                                                                                                                                                                                                                                                                                                                                                                                                                                                                                                                                                                                                                                                                                                                                                                                                                                                                                                                                                                                                                                                                                                                                                                                                                                                                                                                                                                                                                                                                                                                                                                                                                                                                                                                                                                                                                                                                                                                                                                                                                                                    | R - PREMIABLE                                   |
| e And and a series when the to det material for the                                                                                                                                                                                                                                                                                                                                                                                                                                                                                                                                                                                                                                                                                                                                                                                                                                                                                                                                                                                                                                                                                                                                                                                                                                                                                                                                                                                                                                                                                                                                                                                                                                                                                                                                                                                                                                                                                                                                                                                                                                                                           | ilable at all d) with great difficulty          |
| अ लाजपणे व सोड्या जासाने क मुळीच उपत्                                                                                                                                                                                                                                                                                                                                                                                                                                                                                                                                                                                                                                                                                                                                                                                                                                                                                                                                                                                                                                                                                                                                                                                                                                                                                                                                                                                                                                                                                                                                                                                                                                                                                                                                                                                                                                                                                                                                                                                                                                                                                         | १वा महत्वे ह. सूप प्रयानानवर                    |
| 7. How well did the teacher prepares for the classes?  a) thoroughly  b) satisfactorily  c) po                                                                                                                                                                                                                                                                                                                                                                                                                                                                                                                                                                                                                                                                                                                                                                                                                                                                                                                                                                                                                                                                                                                                                                                                                                                                                                                                                                                                                                                                                                                                                                                                                                                                                                                                                                                                                                                                                                                                                                                                                                | orly d) indifferently                           |
| <ul> <li>शिक्षक हे वर्णामार्थ किसी पूर्वतवारीने येवात</li> <li>अ. खोलवर व. रामाधानकारक क, खूप कमी</li> </ul>                                                                                                                                                                                                                                                                                                                                                                                                                                                                                                                                                                                                                                                                                                                                                                                                                                                                                                                                                                                                                                                                                                                                                                                                                                                                                                                                                                                                                                                                                                                                                                                                                                                                                                                                                                                                                                                                                                                                                                                                                  | S. UNUMPER                                      |
| 8. How well was the teacher able to communicate?                                                                                                                                                                                                                                                                                                                                                                                                                                                                                                                                                                                                                                                                                                                                                                                                                                                                                                                                                                                                                                                                                                                                                                                                                                                                                                                                                                                                                                                                                                                                                                                                                                                                                                                                                                                                                                                                                                                                                                                                                                                                              |                                                 |
| a) always effective b) sometimes effective                                                                                                                                                                                                                                                                                                                                                                                                                                                                                                                                                                                                                                                                                                                                                                                                                                                                                                                                                                                                                                                                                                                                                                                                                                                                                                                                                                                                                                                                                                                                                                                                                                                                                                                                                                                                                                                                                                                                                                                                                                                                                    | c) just satisfactorily d) generally ineffective |
| <ul> <li>क्रियाक है कर्मीत संवाद स्वापन्याकरीया कियो स्वयन होते</li> <li>मून्तिहर्मी वरीणामकारक व. क्योतिसी वरीणामकारक</li> </ul>                                                                                                                                                                                                                                                                                                                                                                                                                                                                                                                                                                                                                                                                                                                                                                                                                                                                                                                                                                                                                                                                                                                                                                                                                                                                                                                                                                                                                                                                                                                                                                                                                                                                                                                                                                                                                                                                                                                                                                                             | ्यः स्थापारणपारणः वः नेवनीतः अपरीपानकारकः       |
| TO SEE TONISHOUGH IT THIS TO THE PERSON                                                                                                                                                                                                                                                                                                                                                                                                                                                                                                                                                                                                                                                                                                                                                                                                                                                                                                                                                                                                                                                                                                                                                                                                                                                                                                                                                                                                                                                                                                                                                                                                                                                                                                                                                                                                                                                                                                                                                                                                                                                                                       | 14 (#25cm                                       |