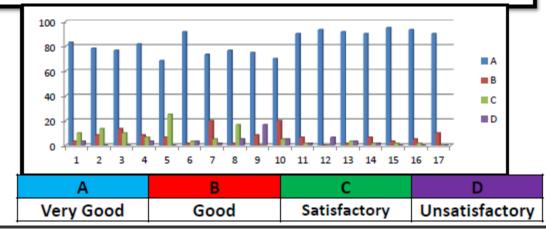

| 05    | 8.33      | 00    | 00     | 10   |
| 10   | 60        | 42     | 70.00 | 12       | 20    | 03        | 05    | 03     | 05   |
| 11   | 60        | 54     | 90.00 | 04       | 5.65  | 01        | 1.66  | 01     | 1.66 |
| 12   | 60        | 56     | 93.33 | 00       | 00    | 00        | 00    | 04     | 6.66 |
| 15   | 60        | 55     | 91.66 | 01       | 1.66  | 02        | 5.55  | OZ     | 5.55 |
| 14   | 60        | 54     | 90.00 | 04       | 6.66  | 01        | 1.66  | 01     | 1.66 |
| 15   | 60        | 57     | 95.00 | 02       | 5.55  | 01        | 1.66  | 00     | 60   |
| 16   | 60        | 56     | 95.55 | 05       | 5     | 01        | 1.66  | 00     | 00   |
| 17   | 60        | 54     | 90.00 | 06       | 10    | 00        | 00    | 00     | 00   |



#### STUDENTS' SATISFACTORY SURVEY Academic Year: 2018-2019

|             | Total     |        |       |        | Answer option |        |       |        |   |  |  |
|-------------|-----------|--------|-------|--------|---------------|--------|-------|--------|---|--|--|
| Que.<br>No. | Responses | Α      |       |        |               | c      |       | D      |   |  |  |
|             |           | Number | %     | Number | %             | Number | %     | Number | % |  |  |
| 1           | 27        | 22     | 74.07 | 05     | 18.51         | 00     | 00    | 0      | 0 |  |  |
| 2           | 27        | 18     | 66.66 | 09     | 33,33         | 00     | 00    | 0      | 0 |  |  |
| 3           | 27        | 18     | 66.55 | 04     | 14.81         | 05     | 18.51 | 0      | 0 |