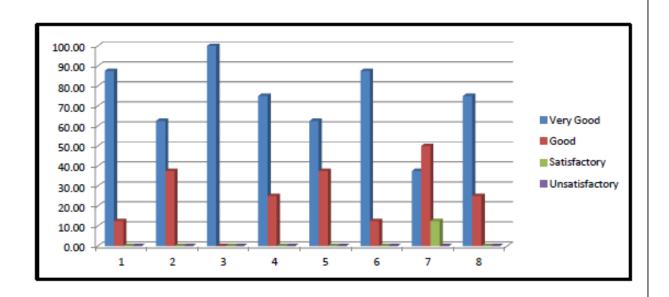

## Academic year: 2016-2017 Feedback collected from Students

#### Academic year: 2016-2017

Feedback from Students : Questionnaire No. 1

| QUESTIONNAIF                                                                                                                                                                                                                                                                                                                                                                                                                                                                                                                                                                                                                                                                                                                                                                                                                                                                                                                                                                                                                                                                                                                                                                                                                                                                                                                                                                                                                                                                                                                                                                                                                                                                                                                                                                                                                                                                                                                                                                                                                                                                                                                  | REND 3                                          |
|-------------------------------------------------------------------------------------------------------------------------------------------------------------------------------------------------------------------------------------------------------------------------------------------------------------------------------------------------------------------------------------------------------------------------------------------------------------------------------------------------------------------------------------------------------------------------------------------------------------------------------------------------------------------------------------------------------------------------------------------------------------------------------------------------------------------------------------------------------------------------------------------------------------------------------------------------------------------------------------------------------------------------------------------------------------------------------------------------------------------------------------------------------------------------------------------------------------------------------------------------------------------------------------------------------------------------------------------------------------------------------------------------------------------------------------------------------------------------------------------------------------------------------------------------------------------------------------------------------------------------------------------------------------------------------------------------------------------------------------------------------------------------------------------------------------------------------------------------------------------------------------------------------------------------------------------------------------------------------------------------------------------------------------------------------------------------------------------------------------------------------|-------------------------------------------------|
| STUDENTS' OVERALL EVALUATION OF                                                                                                                                                                                                                                                                                                                                                                                                                                                                                                                                                                                                                                                                                                                                                                                                                                                                                                                                                                                                                                                                                                                                                                                                                                                                                                                                                                                                                                                                                                                                                                                                                                                                                                                                                                                                                                                                                                                                                                                                                                                                                               |                                                 |
| (To be filled only after the cours                                                                                                                                                                                                                                                                                                                                                                                                                                                                                                                                                                                                                                                                                                                                                                                                                                                                                                                                                                                                                                                                                                                                                                                                                                                                                                                                                                                                                                                                                                                                                                                                                                                                                                                                                                                                                                                                                                                                                                                                                                                                                            |                                                 |
| SMT. RATNAPRABHADEVI MOHITE PATIL COI                                                                                                                                                                                                                                                                                                                                                                                                                                                                                                                                                                                                                                                                                                                                                                                                                                                                                                                                                                                                                                                                                                                                                                                                                                                                                                                                                                                                                                                                                                                                                                                                                                                                                                                                                                                                                                                                                                                                                                                                                                                                                         | LEGE OF HOME SCIENCE FOR WOMEN                  |
| AKLUJ.                                                                                                                                                                                                                                                                                                                                                                                                                                                                                                                                                                                                                                                                                                                                                                                                                                                                                                                                                                                                                                                                                                                                                                                                                                                                                                                                                                                                                                                                                                                                                                                                                                                                                                                                                                                                                                                                                                                                                                                                                                                                                                                        | - TURLE                                         |
| Department: Home Science                                                                                                                                                                                                                                                                                                                                                                                                                                                                                                                                                                                                                                                                                                                                                                                                                                                                                                                                                                                                                                                                                                                                                                                                                                                                                                                                                                                                                                                                                                                                                                                                                                                                                                                                                                                                                                                                                                                                                                                                                                                                                                      | Course : B.Sc. J F.B.S.C                        |
| Feacher: CVI - SISTEE SISTEE                                                                                                                                                                                                                                                                                                                                                                                                                                                                                                                                                                                                                                                                                                                                                                                                                                                                                                                                                                                                                                                                                                                                                                                                                                                                                                                                                                                                                                                                                                                                                                                                                                                                                                                                                                                                                                                                                                                                                                                                                                                                                                  | Year : 2016-12                                  |
| You may tick more than one answer to a question to the extended earlier meet uniq fring meet were some feeduness that it is not                                                                                                                                                                                                                                                                                                                                                                                                                                                                                                                                                                                                                                                                                                                                                                                                                                                                                                                                                                                                                                                                                                                                                                                                                                                                                                                                                                                                                                                                                                                                                                                                                                                                                                                                                                                                                                                                                                                                                                                               | ent that they do not contradict each other,     |
| The syllabus of each course was  a) Adequate b) inadequate c) chalt t, weeks fewerer securety to                                                                                                                                                                                                                                                                                                                                                                                                                                                                                                                                                                                                                                                                                                                                                                                                                                                                                                                                                                                                                                                                                                                                                                                                                                                                                                                                                                                                                                                                                                                                                                                                                                                                                                                                                                                                                                                                                                                                                                                                                              | lenging d) dull                                 |
| अ. प्रेका व अपुरा क आकानात्मक                                                                                                                                                                                                                                                                                                                                                                                                                                                                                                                                                                                                                                                                                                                                                                                                                                                                                                                                                                                                                                                                                                                                                                                                                                                                                                                                                                                                                                                                                                                                                                                                                                                                                                                                                                                                                                                                                                                                                                                                                                                                                                 | इ. निरम                                         |
| Background for benefiting from the course was     a) Adequate b) inadequate c) mor     अञ्चलकामानुन कोनाय सामकोताः                                                                                                                                                                                                                                                                                                                                                                                                                                                                                                                                                                                                                                                                                                                                                                                                                                                                                                                                                                                                                                                                                                                                                                                                                                                                                                                                                                                                                                                                                                                                                                                                                                                                                                                                                                                                                                                                                                                                                                                                            | e than adequate d) cannot say                   |
| अ: पटेला च. अपूरा क. मध्जेपेका अधिक                                                                                                                                                                                                                                                                                                                                                                                                                                                                                                                                                                                                                                                                                                                                                                                                                                                                                                                                                                                                                                                                                                                                                                                                                                                                                                                                                                                                                                                                                                                                                                                                                                                                                                                                                                                                                                                                                                                                                                                                                                                                                           | इ. सामता थेव नाती.                              |
| Was the course easy or difficult to understand?     a) easy b) manageable c) difficult to understand?                                                                                                                                                                                                                                                                                                                                                                                                                                                                                                                                                                                                                                                                                                                                                                                                                                                                                                                                                                                                                                                                                                                                                                                                                                                                                                                                                                                                                                                                                                                                                                                                                                                                                                                                                                                                                                                                                                                                                                                                                         | icult d) very difficult                         |
| <ul> <li>विषय सम्मान्यास शोध किंदा अवध्य होता कार</li> <li>सं . तोण व. प्रयत्कार्यक सम्मान्याकोगा क. अव</li> </ul>                                                                                                                                                                                                                                                                                                                                                                                                                                                                                                                                                                                                                                                                                                                                                                                                                                                                                                                                                                                                                                                                                                                                                                                                                                                                                                                                                                                                                                                                                                                                                                                                                                                                                                                                                                                                                                                                                                                                                                                                            | ная в. мачен мачен                              |
| a thousand of the cullabor was covered in the class'                                                                                                                                                                                                                                                                                                                                                                                                                                                                                                                                                                                                                                                                                                                                                                                                                                                                                                                                                                                                                                                                                                                                                                                                                                                                                                                                                                                                                                                                                                                                                                                                                                                                                                                                                                                                                                                                                                                                                                                                                                                                          |                                                 |
| a) 85 to 100% b) 70 to 85% c) 55                                                                                                                                                                                                                                                                                                                                                                                                                                                                                                                                                                                                                                                                                                                                                                                                                                                                                                                                                                                                                                                                                                                                                                                                                                                                                                                                                                                                                                                                                                                                                                                                                                                                                                                                                                                                                                                                                                                                                                                                                                                                                              | to 70% a) less than 22%                         |
| <ul> <li>अल्यासक्रमातील विसी दक्के भाग वर्गात शिकविण्यात आता.</li> <li>अ. ८५ ते १००% व. ७० ते ८५% क. ५५ ते ७०%</li> </ul>                                                                                                                                                                                                                                                                                                                                                                                                                                                                                                                                                                                                                                                                                                                                                                                                                                                                                                                                                                                                                                                                                                                                                                                                                                                                                                                                                                                                                                                                                                                                                                                                                                                                                                                                                                                                                                                                                                                                                                                                     | ह, ५५% वेका कभी                                 |
| e transfer animing about the library material & t                                                                                                                                                                                                                                                                                                                                                                                                                                                                                                                                                                                                                                                                                                                                                                                                                                                                                                                                                                                                                                                                                                                                                                                                                                                                                                                                                                                                                                                                                                                                                                                                                                                                                                                                                                                                                                                                                                                                                                                                                                                                             | actities for the course (                       |
| a) Adequate b) inadequate c) mo                                                                                                                                                                                                                                                                                                                                                                                                                                                                                                                                                                                                                                                                                                                                                                                                                                                                                                                                                                                                                                                                                                                                                                                                                                                                                                                                                                                                                                                                                                                                                                                                                                                                                                                                                                                                                                                                                                                                                                                                                                                                                               | re than adequate a) very poor                   |
| THE REPORT OF THE PROPERTY OF | II SHINGS                                       |
| क्ष क्षेत्रक क्ष अवस्था क्षा माराविका आस्त                                                                                                                                                                                                                                                                                                                                                                                                                                                                                                                                                                                                                                                                                                                                                                                                                                                                                                                                                                                                                                                                                                                                                                                                                                                                                                                                                                                                                                                                                                                                                                                                                                                                                                                                                                                                                                                                                                                                                                                                                                                                                    | R - PREMIABLE                                   |
| e And and a series when the to det material for the                                                                                                                                                                                                                                                                                                                                                                                                                                                                                                                                                                                                                                                                                                                                                                                                                                                                                                                                                                                                                                                                                                                                                                                                                                                                                                                                                                                                                                                                                                                                                                                                                                                                                                                                                                                                                                                                                                                                                                                                                                                                           | ilable at all d) with great difficulty          |
| अ लाजपणे व सोड्या जासाने क मुळीच उपत्                                                                                                                                                                                                                                                                                                                                                                                                                                                                                                                                                                                                                                                                                                                                                                                                                                                                                                                                                                                                                                                                                                                                                                                                                                                                                                                                                                                                                                                                                                                                                                                                                                                                                                                                                                                                                                                                                                                                                                                                                                                                                         | १वा महत्वे ह. सूप प्रयानानवर                    |
| 7. How well did the teacher prepares for the classes?  a) thoroughly  b) satisfactorily  c) po                                                                                                                                                                                                                                                                                                                                                                                                                                                                                                                                                                                                                                                                                                                                                                                                                                                                                                                                                                                                                                                                                                                                                                                                                                                                                                                                                                                                                                                                                                                                                                                                                                                                                                                                                                                                                                                                                                                                                                                                                                | orly d) indifferently                           |
| <ul> <li>शिक्षक हे वर्णामार्थ किसी पूर्वतवारीने येवात</li> <li>अ. खोलवर व. रामाधानकारक क, खूप कमी</li> </ul>                                                                                                                                                                                                                                                                                                                                                                                                                                                                                                                                                                                                                                                                                                                                                                                                                                                                                                                                                                                                                                                                                                                                                                                                                                                                                                                                                                                                                                                                                                                                                                                                                                                                                                                                                                                                                                                                                                                                                                                                                  | S. UNUMPER                                      |
| 8. How well was the teacher able to communicate?                                                                                                                                                                                                                                                                                                                                                                                                                                                                                                                                                                                                                                                                                                                                                                                                                                                                                                                                                                                                                                                                                                                                                                                                                                                                                                                                                                                                                                                                                                                                                                                                                                                                                                                                                                                                                                                                                                                                                                                                                                                                              |                                                 |
| a) always effective b) sometimes effective                                                                                                                                                                                                                                                                                                                                                                                                                                                                                                                                                                                                                                                                                                                                                                                                                                                                                                                                                                                                                                                                                                                                                                                                                                                                                                                                                                                                                                                                                                                                                                                                                                                                                                                                                                                                                                                                                                                                                                                                                                                                                    | c) just satisfactorily d) generally ineffective |
| <ul> <li>क्रियाक है कर्मीत संवाद स्वापन्याकरीया कियो स्वयन होते</li> <li>मून्तिहर्मी वरीणामकारक व. क्योतिसी वरीणामकारक</li> </ul>                                                                                                                                                                                                                                                                                                                                                                                                                                                                                                                                                                                                                                                                                                                                                                                                                                                                                                                                                                                                                                                                                                                                                                                                                                                                                                                                                                                                                                                                                                                                                                                                                                                                                                                                                                                                                                                                                                                                                                                             | ्यः स्थापारणपारणः वः नेवनीतः अपरीपानकारकः       |
| TO SEE TONISHOUGH IT THIS TO THE PERSON                                                                                                                                                                                                                                                                                                                                                                                                                                                                                                                                                                                                                                                                                                                                                                                                                                                                                                                                                                                                                                                                                                                                                                                                                                                                                                                                                                                                                                                                                                                                                                                                                                                                                                                                                                                                                                                                                                                                                                                                                                                                                       | 14 (#25cm                                       |