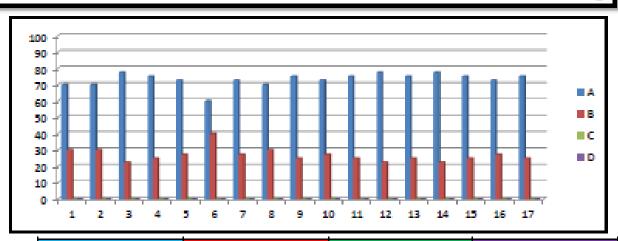

| 40        | 30            | 75   | 10     | 25   | 00     | .00 | to 98/in | -L.00 |  |  |



| Α         | В    | С            | D              |
|-----------|------|--------------|----------------|
| Very Good | Good | Satisfactory | Unsatisfactory |

# Academic year: 2017-2018 Feedback collected from Students and Teachers

|            | QUES