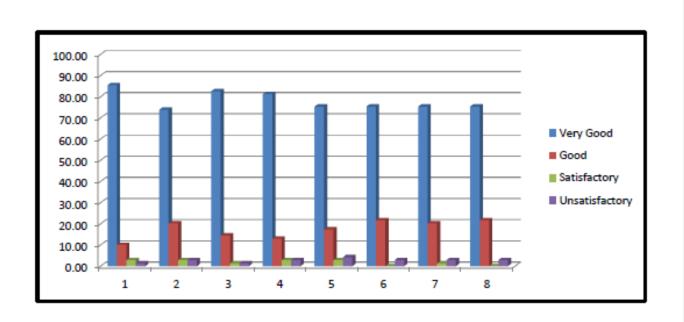

## Academic year: 2016-2017 Feedback collected from Students

#### Academic year: 2016-2017

Feedback from Students : Questionnaire No. 1

| QUESTIONNAIF                                                                                                                                                                                                                                                                                                                                                                                                                                                                                                                                                                                                                                                                                                                                                                                                                                                                                                                                                                                                                                                                                                                                                                                                                                                                                                                                                                                                                                                                                                                                                                                                                                                                                                                                                                                                                                                                                                                                                                                                                                                                                                                  | REND 3                                          |
|-------------------------------------------------------------------------------------------------------------------------------------------------------------------------------------------------------------------------------------------------------------------------------------------------------------------------------------------------------------------------------------------------------------------------------------------------------------------------------------------------------------------------------------------------------------------------------------------------------------------------------------------------------------------------------------------------------------------------------------------------------------------------------------------------------------------------------------------------------------------------------------------------------------------------------------------------------------------------------------------------------------------------------------------------------------------------------------------------------------------------------------------------------------------------------------------------------------------------------------------------------------------------------------------------------------------------------------------------------------------------------------------------------------------------------------------------------------------------------------------------------------------------------------------------------------------------------------------------------------------------------------------------------------------------------------------------------------------------------------------------------------------------------------------------------------------------------------------------------------------------------------------------------------------------------------------------------------------------------------------------------------------------------------------------------------------------------------------------------------------------------|-------------------------------------------------|
| STUDENTS' OVERALL EVALUATION OF                                                                                                                                                                                                                                                                                                                                                                                                                                                                                                                                                                                                                                                                                                                                                                                                                                                                                                                                                                                                                                                                                                                                                                                                                                                                                                                                                                                                                                                                                                                                                                                                                                                                                                                                                                                                                                                                                                                                                                                                                                                                                               |                                                 |
| (To be filled only after the cours                                                                                                                                                                                                                                                                                                                                                                                                                                                                                                                                                                                                                                                                                                                                                                                                                                                                                                                                                                                                                                                                                                                                                                                                                                                                                                                                                                                                                                                                                                                                                                                                                                                                                                                                                                                                                                                                                                                                                                                                                                                                                            |                                                 |
| SMT. RATNAPRABHADEVI MOHITE PATIL COI                                                                                                                                                                                                                                                                                                                                                                                                                                                                                                                                                                                                                                                                                                                                                                                                                                                                                                                                                                                                                                                                                                                                                                                                                                                                                                                                                                                                                                                                                                                                                                                                                                                                                                                                                                                                                                                                                                                                                                                                                                                                                         | LEGE OF HOME SCIENCE FOR WOMEN                  |
| AKLUJ.                                                                                                                                                                                                                                                                                                                                                                                                                                                                                                                                                                                                                                                                                                                                                                                                                                                                                                                                                                                                                                                                                                                                                                                                                                                                                                                                                                                                                                                                                                                                                                                                                                                                                                                                                                                                                                                                                                                                                                                                                                                                                                                        | - TURLE                                         |
| Department: Home Science                                                                                                                                                                                                                                                                                                                                                                                                                                                                                                                                                                                                                                                                                                                                                                                                                                                                                                                                                                                                                                                                                                                                                                                                                                                                                                                                                                                                                                                                                                                                                                                                                                                                                                                                                                                                                                                                                                                                                                                                                                                                                                      | Course : B.Sc. J F.B.S.C                        |
| Feacher: CVI - SISTEE SISTEE                                                                                                                                                                                                                                                                                                                                                                                                                                                                                                                                                                                                                                                                                                                                                                                                                                                                                                                                                                                                                                                                                                                                                                                                                                                                                                                                                                                                                                                                                                                                                                                                                                                                                                                                                                                                                                                                                                                                                                                                                                                                                                  | Year : 2016-12                                  |
| You may tick more than one answer to a question to the extended earlier meet uniq fring meet were some feeduness that it is not                                                                                                                                                                                                                                                                                                                                                                                                                                                                                                                                                                                                                                                                                                                                                                                                                                                                                                                                                                                                                                                                                                                                                                                                                                                                                                                                                                                                                                                                                                                                                                                                                                                                                                                                                                                                                                                                                                                                                                                               | ent that they do not contradict each other,     |
| The syllabus of each course was  a) Adequate b) inadequate c) chalt t, weeks fewerer securety to                                                                                                                                                                                                                                                                                                                                                                                                                                                                                                                                                                                                                                                                                                                                                                                                                                                                                                                                                                                                                                                                                                                                                                                                                                                                                                                                                                                                                                                                                                                                                                                                                                                                                                                                                                                                                                                                                                                                                                                                                              | lenging d) dull                                 |
| अ. प्रेका व अपुरा क आकानात्मक                                                                                                                                                                                                                                                                                                                                                                                                                                                                                                                                                                                                                                                                                                                                                                                                                                                                                                                                                                                                                                                                                                                                                                                                                                                                                                                                                                                                                                                                                                                                                                                                                                                                                                                                                                                                                                                                                                                                                                                                                                                                                                 | इ. निरम                                         |
| Background for benefiting from the course was     a) Adequate b) inadequate c) mor     अञ्चलकामानुन कोनाय सामकोताः                                                                                                                                                                                                                                                                                                                                                                                                                                                                                                                                                                                                                                                                                                                                                                                                                                                                                                                                                                                                                                                                                                                                                                                                                                                                                                                                                                                                                                                                                                                                                                                                                                                                                                                                                                                                                                                                                                                                                                                                            | e than adequate d) cannot say                   |
| अ: पटेला च. अपूरा क. मध्जेपेका अधिक                                                                                                                                                                                                                                                                                                                                                                                                                                                                                                                                                                                                                                                                                                                                                                                                                                                                                                                                                                                                                                                                                                                                                                                                                                                                                                                                                                                                                                                                                                                                                                                                                                                                                                                                                                                                                                                                                                                                                                                                                                                                                           | इ. सामता थेव नाती.                              |
| Was the course easy or difficult to understand?     a) easy b) manageable c) difficult to understand?                                                                                                                                                                                                                                                                                                                                                                                                                                                                                                                                                                                                                                                                                                                                                                                                                                                                                                                                                                                                                                                                                                                                                                                                                                                                                                                                                                                                                                                                                                                                                                                                                                                                                                                                                                                                                                                                                                                                                                                                                         | icult d) very difficult                         |
| <ul> <li>विषय सम्मान्यास शोध किंदा अवध्य होता कार</li> <li>सं . तोण व. प्रयत्कार्यक सम्मान्याकोगा क. अव</li> </ul>                                                                                                                                                                                                                                                                                                                                                                                                                                                                                                                                                                                                                                                                                                                                                                                                                                                                                                                                                                                                                                                                                                                                                                                                                                                                                                                                                                                                                                                                                                                                                                                                                                                                                                                                                                                                                                                                                                                                                                                                            | ная в. мачен мачен                              |
| a thousand of the cullabor was covered in the class'                                                                                                                                                                                                                                                                                                                                                                                                                                                                                                                                                                                                                                                                                                                                                                                                                                                                                                                                                                                                                                                                                                                                                                                                                                                                                                                                                                                                                                                                                                                                                                                                                                                                                                                                                                                                                                                                                                                                                                                                                                                                          |                                                 |
| a) 85 to 100% b) 70 to 85% c) 55                                                                                                                                                                                                                                                                                                                                                                                                                                                                                                                                                                                                                                                                                                                                                                                                                                                                                                                                                                                                                                                                                                                                                                                                                                                                                                                                                                                                                                                                                                                                                                                                                                                                                                                                                                                                                                                                                                                                                                                                                                                                                              | to 70% a) less than 22%                         |
| <ul> <li>अल्यासक्रमातील विसी दक्के भाग वर्गात शिकविण्यात आता.</li> <li>अ. ८५ ते १००% व. ७० ते ८५% क. ५५ ते ७०%</li> </ul>                                                                                                                                                                                                                                                                                                                                                                                                                                                                                                                                                                                                                                                                                                                                                                                                                                                                                                                                                                                                                                                                                                                                                                                                                                                                                                                                                                                                                                                                                                                                                                                                                                                                                                                                                                                                                                                                                                                                                                                                     | ह, ५५% वेका कभी                                 |
| e transfer animing about the library material & t                                                                                                                                                                                                                                                                                                                                                                                                                                                                                                                                                                                                                                                                                                                                                                                                                                                                                                                                                                                                                                                                                                                                                                                                                                                                                                                                                                                                                                                                                                                                                                                                                                                                                                                                                                                                                                                                                                                                                                                                                                                                             | actities for the course (                       |
| a) Adequate b) inadequate c) mo                                                                                                                                                                                                                                                                                                                                                                                                                                                                                                                                                                                                                                                                                                                                                                                                                                                                                                                                                                                                                                                                                                                                                                                                                                                                                                                                                                                                                                                                                                                                                                                                                                                                                                                                                                                                                                                                                                                                                                                                                                                                                               | re than adequate a) very poor                   |
| THE REPORT OF THE PROPERTY OF | II SHINGS                                       |
| क्ष क्षेत्रक क्ष अवस्था क्षा माराविका आस्त                                                                                                                                                                                                                                                                                                                                                                                                                                                                                                                                                                                                                                                                                                                                                                                                                                                                                                                                                                                                                                                                                                                                                                                                                                                                                                                                                                                                                                                                                                                                                                                                                                                                                                                                                                                                                                                                                                                                                                                                                                                                                    | R - PREMIABLE                                   |
| e And and a series when the to det material for the                                                                                                                                                                                                                                                                                                                                                                                                                                                                                                                                                                                                                                                                                                                                                                                                                                                                                                                                                                                                                                                                                                                                                                                                                                                                                                                                                                                                                                                                                                                                                                                                                                                                                                                                                                                                                                                                                                                                                                                                                                                                           | ilable at all d) with great difficulty          |
| अ लाजपणे व सोड्या जासाने क मुळीच उपत्                                                                                                                                                                                                                                                                                                                                                                                                                                                                                                                                                                                                                                                                                                                                                                                                                                                                                                                                                                                                                                                                                                                                                                                                                                                                                                                                                                                                                                                                                                                                                                                                                                                                                                                                                                                                                                                                                                                                                                                                                                                                                         | १वा महत्वे ह. सूप प्रयानानवर                    |
| 7. How well did the teacher prepares for the classes?  a) thoroughly  b) satisfactorily  c) po                                                                                                                                                                                                                                                                                                                                                                                                                                                                                                                                                                                                                                                                                                                                                                                                                                                                                                                                                                                                                                                                                                                                                                                                                                                                                                                                                                                                                                                                                                                                                                                                                                                                                                                                                                                                                                                                                                                                                                                                                                | orly d) indifferently                           |
| <ul> <li>शिक्षक हे वर्णामार्थ किसी पूर्वतवारीने येवात</li> <li>अ. खोलवर व. रामाधानकारक क, खूप कमी</li> </ul>                                                                                                                                                                                                                                                                                                                                                                                                                                                                                                                                                                                                                                                                                                                                                                                                                                                                                                                                                                                                                                                                                                                                                                                                                                                                                                                                                                                                                                                                                                                                                                                                                                                                                                                                                                                                                                                                                                                                                                                                                  | S. UNUMPER                                      |
| 8. How well was the teacher able to communicate?                                                                                                                                                                                                                                                                                                                                                                                                                                                                                                                                                                                                                                                                                                                                                                                                                                                                                                                                                                                                                                                                                                                                                                                                                                                                                                                                                                                                                                                                                                                                                                                                                                                                                                                                                                                                                                                                                                                                                                                                                                                                              |                                                 |
| a) always effective b) sometimes effective                                                                                                                                                                                                                                                                                                                                                                                                                                                                                                                                                                                                                                                                                                                                                                                                                                                                                                                                                                                                                                                                                                                                                                                                                                                                                                                                                                                                                                                                                                                                                                                                                                                                                                                                                                                                                                                                                                                                                                                                                                                                                    | c) just satisfactorily d) generally ineffective |
| <ul> <li>क्रियाक है कर्मीत संवाद स्वापन्याकरीया कियो स्वयन होते</li> <li>मून्तिहर्मी वरीणामकारक व. क्योतिसी वरीणामकारक</li> </ul>                                                                                                                                                                                                                                                                                                                                                                                                                                                                                                                                                                                                                                                                                                                                                                                                                                                                                                                                                                                                                                                                                                                                                                                                                                                                                                                                                                                                                                                                                                                                                                                                                                                                                                                                                                                                                                                                                                                                                                                             | ्यः स्थापारणपारणः वः नेवनीतः अपरीपानकारकः       |
| TO SEE TONISHOUGH IT THIS TO THE PERSON                                                                                                                                                                                                                                                                                                                                                                                                                                                                                                                                                                                                                                                                                                                                                                                                                                                                                                                                                                                                                                                                                                                                                                                                                                                                                                                                                                                                                                                                                                                                                                                                                                                                                                                                                                                                                                                                                                                                                                                                                                                                                       | 14 (#25cm                                       |