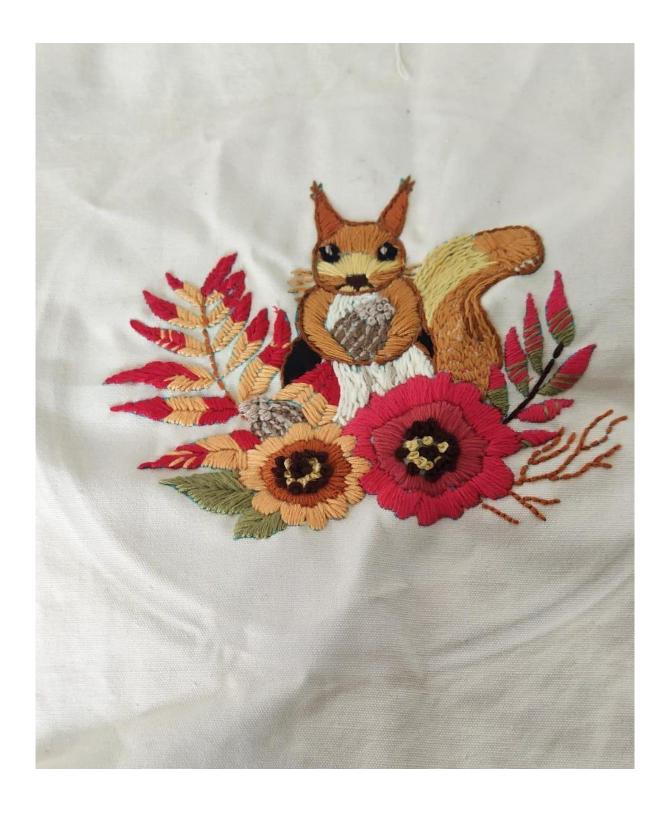

# **Internship Topic: Hand Embroidery**

| The second            | යේ තය |
|-----------------------|-------------------------------------------|
|                       |                                           |
|                       |                                           |
|                       | Lertificate                               |
|                       | Lecutitate                                |
| Class TY. BSC         | Year 2016-17                              |
| This is to certify th | at the experiments / work entered         |
| in this               | journal is the work of                    |
| Shri/Kumari_Asabe     | Yugandhasa Dattatsaya                     |
|                       |                                           |
| of Dio                | isionRoll Xo                              |
|                       | has satisfactorily                        |
|                       |                                           |
|                       | number of practical and experiments       |
| and worked for the    | e 1st Jerm / 2nd Jerm / both the          |
| Terms of the          | year 20_16_20_17_in                       |
|                       | ry as laid down by the University.        |
| 2                     | y                                         |
| 8/11/93               | Relimbellor.                              |
| External              | Internal Examiner                         |
| Examiner              | Subject Teacher                           |
|                       |                                           |
| Date_3 /_3 /2017      | Department of Textile                     |