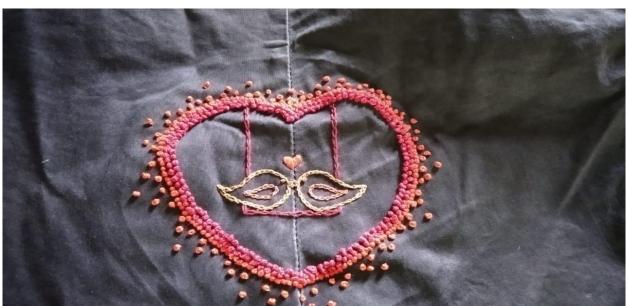

# **Internship Topic: Hand Embroidery**

| The second            | යේ තය |
|-----------------------|-------------------------------------------|
|                       |                                           |
|                       |                                           |
|                       | Lertificate                               |
|                       | Lecutitate                                |
| Class TY. BSC         | Year 2016-17                              |
| This is to certify th | at the experiments / work entered         |
| in this               | journal is the work of                    |
| Shri/Kumari_Asabe     | Yugandhasa Dattatsaya                     |
|                       |                                           |
| of Dio                | isionRoll Xo                              |
|                       | has satisfactorily                        |
|                       |                                           |
|                       | number of practical and experiments       |
| and worked for the    | e 1st Jerm / 2nd Jerm / both the          |
| Terms of the          | year 20_16_20_17_in                       |
|                       | ry as laid down by the University.        |
| 2                     | y                                         |
| 8/11/93               | Relimbellor.                              |
| External              | Internal Examiner                         |
| Examiner              | Subject Teacher                           |
|                       |                                           |
| Date_3 /_3 /2017      | Department of Textile                     |