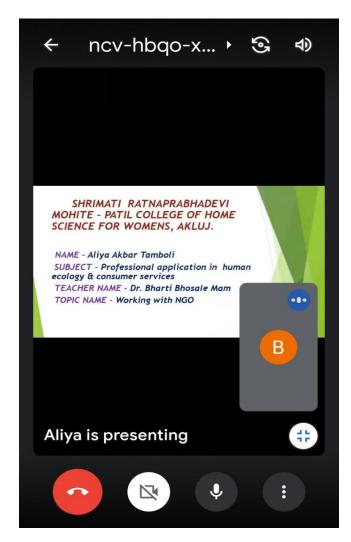

# Professional Application in Human Ecology and Consumer Services

# Professional Applications in Human Ecology and Consumer Services (Internship) 2016-2017

| Ms. Gauri Vitthal Deshpande      |  |
|----------------------------------|--|
| Ms. Komal Suresh Salunkhe        |  |
| Ms. Sonali Ramchandra Yadav      |  |
| Ms Jyoti Sanjay Gund             |  |
| Ms. Aasabe Yugandhara Dattatraya |  |
| Ms. Priyanka Dadasaheb Shendage  |  |
| Ms. Komal Appa Markad            |  |
| Ms. Reshma Sanjay Phule          |  |
| Ms. Dipali Arjun Borkar          |  |
| Ms. Misal Mayuri Prakash         |  |
| Ms. Tejal Gajanan Thorat         |  |
| Ms. Shital Haribhau Kadam        |  |
| Ms. Dipali Mahadeo Ingole        |  |
| Ms. Aishwarya Sunil Gujar        |  |
| Ms. Aarati Prakash Londhe        |  |
| Ms. Aalisha Latib Mulani         |  |
| Ms. Sonali Shankar Waghmode      |  |
| Ms. Payal Prashant Gandhi        |  |
| Ms. Sonal Sunil Jagtap           |  |
| Ms. Sakshi Sanjaykumar Doshi     |  |
| Ms. Varsha Rajendra Jathar       |  |
| Ms. Nikam Swapna Ramesh          |  |
| Ms. Aiwale Madhavi Manohar       |  |
| Ms. Waghmode Dipali Shankar      |  |
| Ms. Awaghade Priyanka Maruti     |  |
| Ms. Babar Bhagyashri Tukaram     |  |
| Ms. Bhagat Priya Ramesh          |  |
| Ms. Bhosale Sanjivani Nanaso     |  |
| Ms. Disale Dipali Uttam          |  |
| Ms. Ghodake Pratiksha Sambhaji   |  |
| Ms. Londhe Snehal Bharat         |  |
| Ms. Madal Ketaki Sunil           |  |