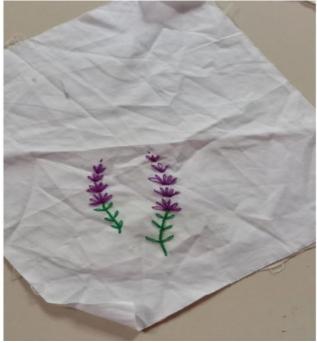

# **Internship Topic: Hand Embroidery**

| The second            | යේ තය |
|-----------------------|-------------------------------------------|
|                       |                                           |
|                       |                                           |
|                       | Lertificate                               |
|                       | Lecutitate                                |
| Class TY. BSC         | Year 2016-17                              |
| This is to certify th | at the experiments / work entered         |
| in this               | journal is the work of                    |
| Shri/Kumari_Asabe     | Yugandhasa Dattatsaya                     |
|                       |                                           |
| of Dio                | isionRoll Xo                              |
|                       | has satisfactorily                        |
|                       |                                           |
|                       | number of practical and experiments       |
| and worked for the    | e 1st Jerm / 2nd Jerm / both the          |
| Terms of the          | year 20_16_20_17_in                       |
|                       | ry as laid down by the University.        |
| 2                     | y                                         |
| 8/11/93               | Relimbellor.                              |
| External              | Internal Examiner                         |
| Examiner              | Subject Teacher                           |
|                       |                                           |
| Date_3 /_3 /2017      | Department of Textile                     |