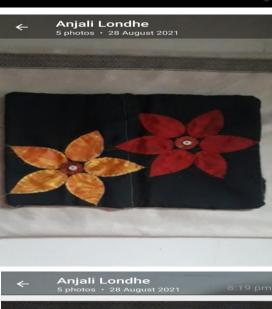

# **Internship Topic: Hand Embroidery**

| The second            | යේ තය |
|-----------------------|-------------------------------------------|
|                       |                                           |
|                       |                                           |
|                       | Lertificate                               |
|                       | Lecutitate                                |
| Class TY. BSC         | Year 2016-17                              |
| This is to certify th | at the experiments / work entered         |
| in this               | journal is the work of                    |
| Shri/Kumari_Asabe     | Yugandhasa Dattatsaya                     |
|                       |                                           |
| of Dio                | isionRoll Xo                              |
|                       | has satisfactorily                        |
|                       |                                           |
|                       | number of practical and experiments       |
| and worked for the    | e 1st Jerm / 2nd Jerm / both the          |
| Terms of the          | year 20_16_20_17_in                       |
|                       | ry as laid down by the University.        |
| 2                     | y                                         |
| 8/11/93               | Relimbellor.                              |
| External              | Internal Examiner                         |
| Examiner              | Subject Teacher                           |
|                       |                                           |
| Date_3 /_3 /2017      | Department of Textile                     |