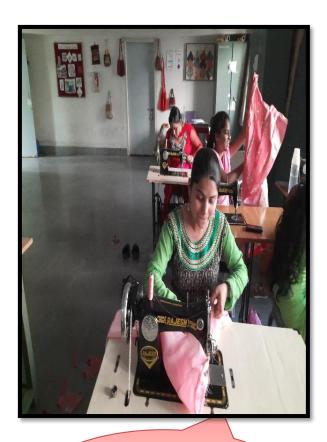

The students will be placed to an organization / Industry for four weeks. The students should complete training in any thrust areas of Home Science.

Areas:

Food Industry NGO Nursery /Special school Hotel Industry Event companies Hospitals Textile Industry Corporate sector