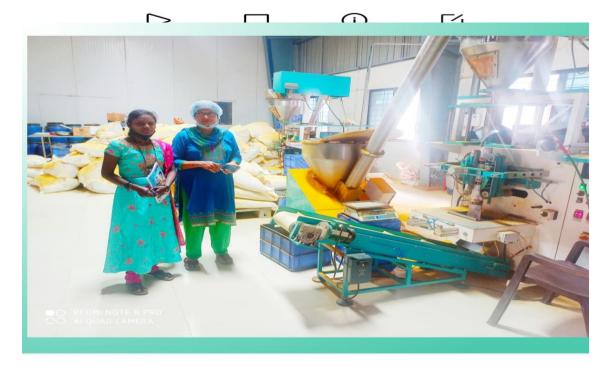

The students will be placed to an organization / Industry for four weeks. The students should complete training in any thrust areas of Home Science.

Areas:

Food Industry NGO Nursery /Special school Hotel Industry Event companies Hospitals Textile Industry Corporate sector