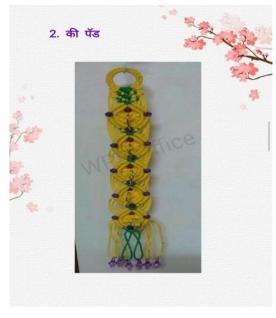

ndari (You) jaysheela manohar Karina Shaikh Prachi Chavan Prajkta Jare Pranali Phadatare Pratibha Bhosale Shivani kadam

To join the meeting on Google Meet, click this link:

https://meet.google.com/vke-zwca -tim

Or open Meet and enter this code: vke-zwca-tim







To join the meeting on Google Meet, click this link:

https://meet.google.com/pey-trrx-ifo

Or open Meet and enter this code: pey-trrx-ifo



To join the meeting on Google Meet, click this link:

https://meet.google.com/tox-ozwp -vbc

Or open Meet and enter this code: tox-ozwp-vbc 3:37 PM

Vahidil Shaikh (You) : Afshan Shaikh Ashwini Bhandari K Kale Gouri : Karina Shaikh 15 : Prachi Chavan : 15 Prajkta Jare Pranali Phadatare Pratibha Bhosale ₹5:31 PN Shivani kadam



F.Y. Smita Mane







F.Y. Smita Mane

11:25 AM













Rikibe Prajakta Balasaheb, Shinde Rupali Changdev Macrame Waving Information

## Macrame waving information









































MAIL HONGING FORCE (1997) जिल्लेंट 1997 में अपने अपने के प्रतिकार के क्षेत्रके जिल्ला है जिल्लेंट जिल्ला है जिल्लेंट जिल्लेंट के जिल्लें के प्रतिकार के क्षेत्रके जिल्लेंट जिल्लेंट के जि

Mane Aishwarya Ravindra, Ghodake Priyanka Dattatray, Chavan Dhanashri Dhanraj

Project on Paper Crafts









श्रीमती. रत्नप्रभादेवी मोहिते पाटील महिला गृह विज्ञान महाविद्यालय, अक<mark>लूज.</mark> विषय – Professional Application in HECS (Internship)( Embroidery) विद्यार्थिनीचे नाव – किर्दकर अश्विनी संभाजी वर्ग – Tybsc Home Science मार्गदर्शक - डॉ. जयशीला मनोहर

डॉ. राजश्री निंभोरकर.

# Introduction (परिचय)

साध्या कापडावर सुई, रंगीत दोरा किंवा धागा यांच्या