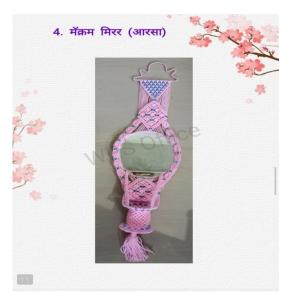

adam

To join the meeting on Google Meet, click this link:

https://meet.google.com/vke-zwca -tim

Or open Meet and enter this code: vke-zwca-tim







To join the meeting on Google Meet, click this link:

https://meet.google.com/pey-trrx-ifo

Or open Meet and enter this code: pey-trrx-ifo



To join the meeting on Google Meet, click this link:

https://meet.google.com/tox-ozwp -vbc

Or open Meet and enter this code: tox-ozwp-vbc 3:37 PM

Vahidil Shaikh (You) : Afshan Shaikh Ashwini Bhandari K Kale Gouri : Karina Shaikh 15 : Prachi Chavan : 15 Prajkta Jare Pranali Phadatare Pratibha Bhosale ₹5:31 PN Shivani kadam



F.Y. Smita Mane







F.Y. Smita Mane

11:25 AM













Rikibe Prajakta Balasaheb, Shinde Rupali Changdev Macrame Waving Information

## Macrame waving information









































MAIL HONGING FORCE (1997) जिल्लेंट 1997 में अपने अपने के प्रतिकार के क्षेत्रके जिल्ला है जिल्लेंट जिल्ला है जिल्लेंट जिल्लेंट के जिल्लें के प्रतिकार के क्षेत्रके जिल्लेंट जिल्लेंट के जि

Mane Aishwarya Ravindra, Ghodake Priyanka Dattatray, Chavan Dhanashri Dhanraj

Project on Paper Crafts









श्रीमती. रत्नप्रभादेवी मोहिते पाटील महिला गृह विज्ञान महाविद्यालय, अक<mark>लूज.</mark> विषय – Professional Application in HECS (Internship)( Embroidery) विद्यार्थिनीचे नाव – किर्दकर अश्विनी संभाजी वर्ग – Tybsc Home Science मार्गदर्शक - डॉ. जयशीला मनोहर

डॉ. राजश्री निंभोरकर.

# Introduction (परिचय)

साध्या कापडावर सुई, रंगीत दोरा किंवा धागा यांच्या साह्याने चित्रांची अर्थपूर्ण मांडणी रंगसंगती व टाक्यांची कौशल्यपूर्ण रचना करून कापडाची शोभा आणि सौंदर्य वाढवणाऱ्या