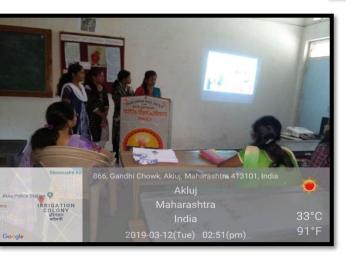

The students will be placed to an organization / Industry for four weeks. The students should complete training in any thrust areas of Home Science.

Areas:

Food Industry NGO Nursery /Special school Hotel Industry Event companies Hospitals Textile Industry Corporate sector