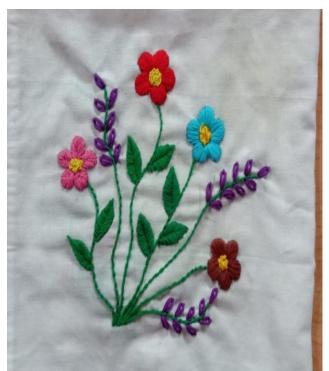

# **Internship Topic: Hand Embroidery**

| The second            | යේ තය |
|-----------------------|-------------------------------------------|
|                       |                                           |
|                       |                                           |
|                       | Lertificate                               |
|                       | Lecutitate                                |
| Class TY. BSC         | Year 2016-17                              |
| This is to certify th | at the experiments / work entered         |
| in this               | journal is the work of                    |
| Shri/Kumari_Asabe     | Yugandhasa Dattatsaya                     |
|                       |                                           |
| of Dio                | isionRoll Xo                              |
|                       | has satisfactorily                        |
|                       |                                           |
|                       | number of practical and experiments       |
| and worked for the    | e 1st Jerm / 2nd Jerm / both the          |
| Terms of the          | year 20_16_20_17_in                       |
|                       | ry as laid down by the University.        |
| 2                     | y                                         |
| 8/11/93               | Relimbellor.                              |
| External              | Internal Examiner                         |
| Examiner              | Subject Teacher                           |
|                       |                                           |
| Date_3 /_3 /2017      | Department of Textile                     |