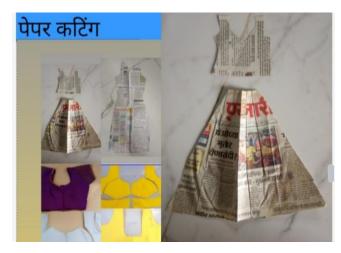

# **Internship Topic: Hand Embroidery**

| The second            | යේ තය |
|-----------------------|-------------------------------------------|
|                       |                                           |
|                       |                                           |
|                       | Lertificate                               |
|                       | Lecutitate                                |
| Class TY. BSC         | Year 2016-17                              |
| This is to certify th | at the experiments / work entered         |
| in this               | journal is the work of                    |
| Shri/Kumari_Asabe     | Yugandhasa Dattatsaya                     |
|                       |                                           |
| of Dio                | isionRoll Xo                              |
|                       | has satisfactorily                        |
|                       |                                           |
|                       | number of practical and experiments       |
| and worked for the    | e 1st Jerm / 2nd Jerm / both the          |
| Terms of the          | year 20_16_20_17_in                       |
|                       | ry as laid down by the University.        |
| 2                     | y                                         |
| 8/11/93               | Relimbellor.                              |
| External              | Internal Examiner                         |
| Examiner              | Subject Teacher                           |
|                       |                                           |
| Date_3 /_3 /2017      | Department of Textile                     |

#### **Internship Project: Machine embroidery**

- 1. Ms. Priyanka Dadasaheb Shendage
- 2. Ms. Komal Appa Markad
- 3. Ms. Reshma Sanjay Phule
- 4. Ms. Dipali Arjun Borkar

# **Internship Project: Machine embroidery**

म्शिन्