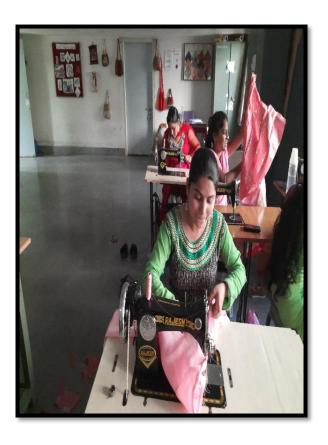

The students will be placed to an organization / Industry for four weeks. The students should complete training in any thrust areas of Home Science.

Areas:

Food Industry NGO Nursery /Special school Hotel Industry Event companies Hospitals Textile Industry Corporate sector