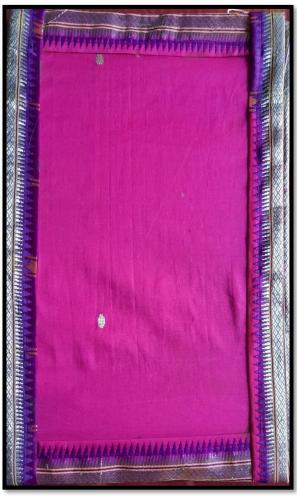

# **Internship Topic: Hand Embroidery**

| The second            | යේ තය |
|-----------------------|-------------------------------------------|
|                       |                                           |
|                       |                                           |
|                       | Lertificate                               |
|                       | Lecutitate                                |
| Class TY. BSC         | Year 2016-17                              |
| This is to certify th | at the experiments / work entered         |
| in this               | journal is the work of                    |
| Shri/Kumari_Asabe     | Yugandhasa Dattatsaya                     |
|                       |                                           |
| of Dio                | isionRoll Xo                              |
|                       | has satisfactorily                        |
|                       |                                           |
|                       | number of practical and experiments       |
| and worked for the    | e 1st Jerm / 2nd Jerm / both the          |
| Terms of the          | year 20_16_20_17_in                       |
|                       | ry as laid down by the University.        |
| 2                     | y                                         |
| 8/11/93               | Relimbellor.                              |
| External              | Internal Examiner                         |
| Examiner              | Subject Teacher                           |
|                       |                                           |
| Date_3 /_3 /2017      | Department of Textile                     |