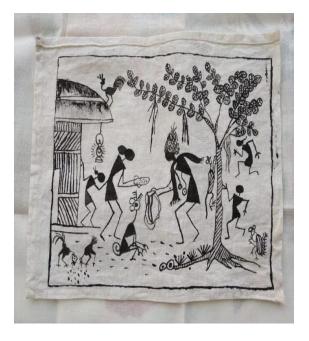

The students will be placed to an organization / Industry for four weeks. The students should complete training in any thrust areas of Home Science.

Areas:

Food Industry NGO Nursery /Special school Hotel Industry Event companies Hospitals Textile Industry Corporate sector