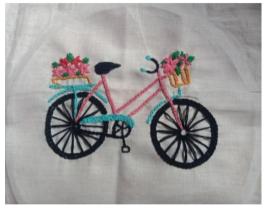

# **Internship Topic: Hand Embroidery**

| The second            | යේ තය |
|-----------------------|-------------------------------------------|
|                       |                                           |
|                       |                                           |
|                       | Lertificate                               |
|                       | Lecutitate                                |
| Class TY. BSC         | Year 2016-17                              |
| This is to certify th | at the experiments / work entered         |
| in this               | journal is the work of                    |
| Shri/Kumari_Asabe     | Yugandhasa Dattatsaya                     |
|                       |                                           |
| of Dio                | isionRoll Xo                              |
|                       | has satisfactorily                        |
|                       |                                           |
|                       | number of practical and experiments       |
| and worked for the    | e 1st Jerm / 2nd Jerm / both the          |
| Terms of the          | year 20_16_20_17_in                       |
|                       | ry as laid down by the University.        |
| 2                     | y                                         |
| 8/11/93               | Relimbellor.                              |
| External              | Internal Examiner                         |
| Examiner              | Subject Teacher                           |
|                       |                                           |
| Date_3 /_3 /2017      | Department of Textile                     |