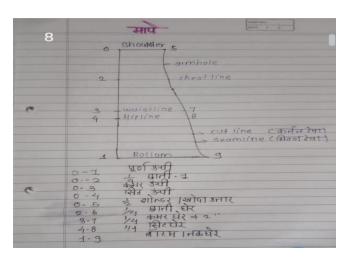

ित्रांची अर्थपूर्ण मांडणी रंगसंगती व टाक्यांची कौशल्यपूर्ण रचना करून कापडाची शोभा आणि सौंदर्य वाढवणाऱ्या कलेला भरतकला असे म्हणता येईल.

भरत कला ही जरी कला असली तरी बहुतांशी कलाकुसर या सदरात मोडले जाते. चित्र संगती इत्यादी कला प्रमाणे या कलेत भावना आविष्कार हा प्रधान हेतू नसतो. तर सजावट हा प्रमुख हेतू असतो. आणि या कलेची योजना उपयुक्तता या दृष्टीनेच केली जाते.

पुरातन काळापासून या कलेचा अविष्कार तत्कालीन परिस्थिती आवडीनुसार करण्यात आला आहे. ही कला जतन करून वृद्धिगत करण्यात महिला वर्गाचा फार मोठा वाटा आहे. भारताच्या विशिष्ट प्रदेशात विशिष्ट टाक्यांच्या भरत कामासाठी जोपासना व विकास करण्यात आल्यामुळे त्या प्रकारच्या भरत कामाला त्या प्रदेशाचे नाव लाभले आहे. उदाहरणार्थ बंगाली ,कश्मीरी, कर्नाटकी, कच्ची इत्यादी.



Kirdakar Ashwini Sambhaji, Ingale Nikita Vishnu, Project on Embroidery





















Sargar Manisha Vasant

Project on Fancy Dress and Blouse









Bhoi Aruna Rajendra,
Magar Dipali Shankar,
Shinde Pranali Kishor,
Tilekar Kirti Mukund
Ghodake Priya Rajendra
Jagtap Dipali Pandurang

Project on Blouse Design







Bhingare Komal Sunil, Ghadge Mayuri Popat, Mulani Kajal Amir Project on Fancy Top and Baby Cloths











Shinde Prachi Rajendra, Jadhav Aishwarya Satish, Tuljapurkar Gayatri Shashikant, Doshi Saloni Santosh Project on Fancy Dress and Blouse (All Pattern)













| Gandhi Vrushal Mahavir | Internship Completed in Bhakti |
|------------------------|--------------------------------|
|                        | Garments, Mahud                |





| Dangat Sonali Lalaso, |
|-----------------------|
| Hande Manisha Namdeo  |

Project on Blouse Desig