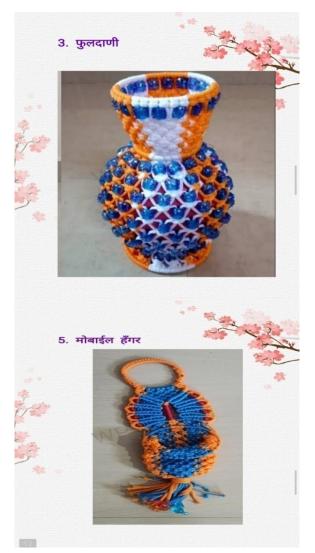

ni kadam

To join the meeting on Google Meet, click this link:

https://meet.google.com/vke-zwca -tim

Or open Meet and enter this code: vke-zwca-tim







To join the meeting on Google Meet, click this link:

https://meet.google.com/pey-trrx-ifo

Or open Meet and enter this code: pey-trrx-ifo



To join the meeting on Google Meet, click this link:

https://meet.google.com/tox-ozwp -vbc

Or open Meet and enter this code: tox-ozwp-vbc 3:37 PM

Vahidil Shaikh (You) : Afshan Shaikh Ashwini Bhandari K Kale Gouri : Karina Shaikh 15 : Prachi Chavan : 15 Prajkta Jare Pranali Phadatare Pratibha Bhosale ₹5:31 PN Shivani kadam



F.Y. Smita Mane







F.Y. Smita Mane

11:25 AM













Rikibe Prajakta Balasaheb, Shinde Rupali Changdev Macrame Waving Information

## Macrame waving information









































MAIL HONGING FORCE (1997) जिल्लेंट 1997 में अपने अपने के प्रतिकार के क्षेत्रके जिल्ला है जिल्लेंट जिल्ला है जिल्लेंट जिल्लेंट के जिल्लें के प्रतिकार के क्षेत्रके जिल्लेंट जिल्लेंट के जि

Mane Aishwarya Ravindra, Ghodake Priyanka Dattatray, Chavan Dhanashri Dhanraj

Project on Paper Crafts









श्रीमती. रत्नप्रभादेवी मोहिते पाटील महिला गृह विज्ञान महाविद्यालय, अक<mark>लूज.</mark> विषय – Professional Application in HECS (Internship)( Embroidery) विद्यार्थिनीचे नाव – किर्दकर अश्विनी संभाजी वर्ग – Tybsc Home Science मार्गदर्शक - डॉ. जयशीला मनोहर

डॉ. राजश्री निंभोरकर.

# Introduction (परिचय)

साध्या कापडावर सुई, रंगीत दोरा किंवा धागा यांच्या साह्याने चित्रांची अर्थपूर्ण मांडणी रंगसंगती व टाक्यांची कौशल्यपूर्ण रचना करून कापडाची शोभा आणि सौंदर्य वाढवणा