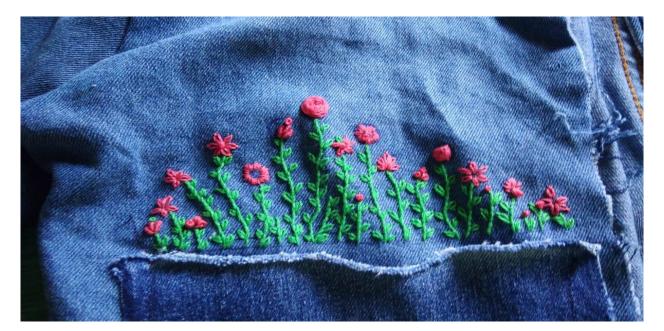

# **Internship Topic: Hand Embroidery**

| The second            | යේ තය |
|-----------------------|-------------------------------------------|
|                       |                                           |
|                       |                                           |
|                       | Lertificate                               |
|                       | Lecutitate                                |
| Class TY. BSC         | Year 2016-17                              |
| This is to certify th | at the experiments / work entered         |
| in this               | journal is the work of                    |
| Shri/Kumari_Asabe     | Yugandhasa Dattatsaya                     |
|                       |                                           |
| of Dio                | isionRoll Xo                              |
|                       | has satisfactorily                        |
|                       |                                           |
|                       | number of practical and experiments       |
| and worked for the    | e 1st Jerm / 2nd Jerm / both the          |
| Terms of the          | year 20_16_20_17_in                       |
|                       | ry as laid down by the University.        |
| 2                     | y                                         |
| 8/11/93               | Relimbellor.                              |
| External              | Internal Examiner                         |
| Examiner              | Subject Teacher                           |
|                       |                                           |
| Date_3 /_3 /2017      | Department of Textile                     |