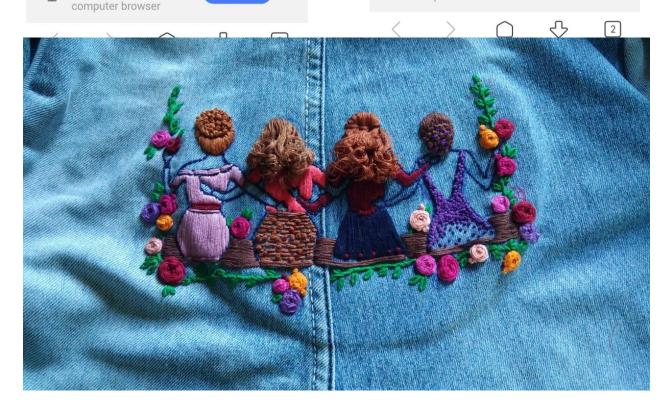

# **Internship Topic: Hand Embroidery**

| The second            | යේ තය |
|-----------------------|-------------------------------------------|
|                       |                                           |
|                       |                                           |
|                       | Lertificate                               |
|                       | Lecutitate                                |
| Class TY. BSC         | Year 2016-17                              |
| This is to certify th | at the experiments / work entered         |
| in this               | journal is the work of                    |
| Shri/Kumari_Asabe     | Yugandhasa Dattatsaya                     |
|                       |                                           |
| of Dio                | isionRoll Xo                              |
|                       | has satisfactorily                        |
|                       |                                           |
|                       | number of practical and experiments       |
| and worked for the    | e 1st Jerm / 2nd Jerm / both the          |
| Terms of the          | year 20_16_20_17_in                       |
|                       | ry as laid down by the University.        |
| 2                     | y                                         |
| 8/11/93               | Relimbellor.                              |
| External              | Internal Examiner                         |
| Examiner              | Subject Teacher                           |
|                       |                                           |
| Date_3 /_3 /2017      | Department of Textile                     |