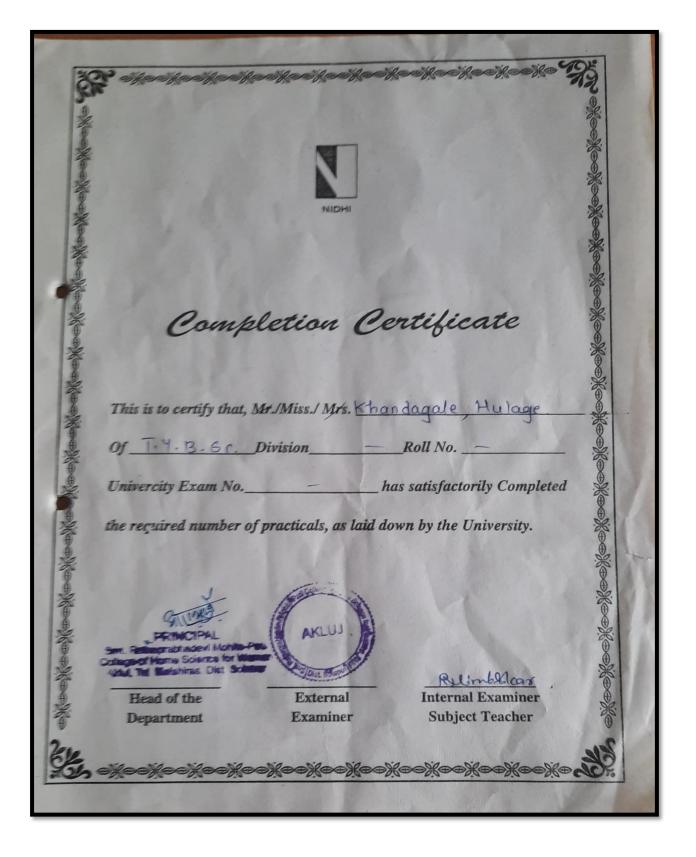

Smt. Ratnaprabhadevi Mohite-Patil College of Home Science for Women Akluj, Tah. Malshiras, Dist. Solapur

| fear: 0.014-17                          | Transcript                                                      |
|-----------------------------------------|-----------------------------------------------------------------|
| 2010-11                                 | Semester: Th                                                    |
| lass: T. Y. B.SC                        | Roll No. :                                                      |
| niversity No.:                          | ing on returns                                                  |
| cademic Year: 2015-17                   | liene is popular                                                |
|                                         | . Shasale mam manahar mam                                       |
|                                         | Head of Department :                                            |
| Iniversity: S.N.D.T wor                 | neris university mumbai                                         |
|                                         | Liberty                                                         |
|                                         |                                                                 |
| CEF                                     | RTIFICATE                                                       |
| Class:                                  | Year: 2016-17                                                   |
| This is to Certify that the wo          | rk entered in this journal is the work of                       |
| KUMAR/KUMARI                            |                                                                 |
| KUMAR/KUMARI                            | Term / the 2nd Term / Both the Terms                            |
| KUMAR/KUMARI                            | Term / the 2nd Term / Both the Terms in the college Laboratory. |
| Whos has Worked for the 1st of the year |                                                                 |
| KUMAR/KUMARIWhos has Worked for the 1st | in the college Laboratory.  Head of Department                  |
| Whos has Worked for the 1st of the year | in the college Laboratory.                                      |