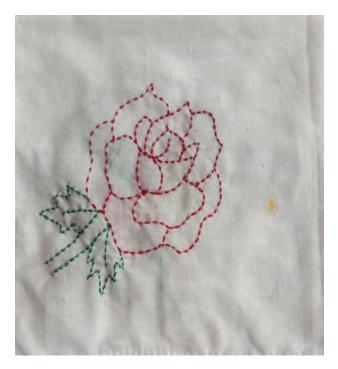

# **Internship Topic: Hand Embroidery**

| The second            | යේ තය |
|-----------------------|-------------------------------------------|
|                       |                                           |
|                       |                                           |
|                       | Lertificate                               |
|                       | Lecutitate                                |
| Class TY. BSC         | Year 2016-17                              |
| This is to certify th | at the experiments / work entered         |
| in this               | journal is the work of                    |
| Shri/Kumari_Asabe     | Yugandhasa Dattatsaya                     |
|                       |                                           |
| of Dio                | isionRoll Xo                              |
|                       | has satisfactorily                        |
|                       |                                           |
|                       | number of practical and experiments       |
| and worked for the    | e 1st Jerm / 2nd Jerm / both the          |
| Terms of the          | year 20_16_20_17_in                       |
|                       | ry as laid down by the University.        |
| 2                     | y                                         |
| 8/11/93               | Relimbellor.                              |
| External              | Internal Examiner                         |
| Examiner              | Subject Teacher                           |
|                       |                                           |
| Date_3 /_3 /2017      | Department of Textile                     |