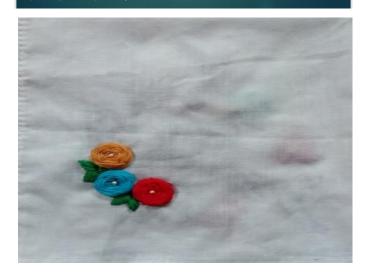

# **Internship Topic: Hand Embroidery**

| The second            | යේ තය |
|-----------------------|-------------------------------------------|
|                       |                                           |
|                       |                                           |
|                       | Lertificate                               |
|                       | Lecutitate                                |
| Class TY. BSC         | Year 2016-17                              |
| This is to certify th | at the experiments / work entered         |
| in this               | journal is the work of                    |
| Shri/Kumari_Asabe     | Yugandhasa Dattatsaya                     |
|                       |                                           |
| of Dio                | isionRoll Xo                              |
|                       | has satisfactorily                        |
|                       |                                           |
|                       | number of practical and experiments       |
| and worked for the    | e 1st Jerm / 2nd Jerm / both the          |
| Terms of the          | year 20_16_20_17_in                       |
|                       | ry as laid down by the University.        |
| 2                     | y                                         |
| 8/11/93               | Relimbellor.                              |
| External              | Internal Examiner                         |
| Examiner              | Subject Teacher                           |
|                       |                                           |
| Date_3 /_3 /2017      | Department of Textile                     |