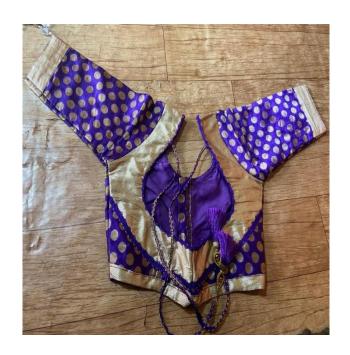

# **Internship Topic: Hand Embroidery**

| The second            | යේ තය |
|-----------------------|-------------------------------------------|
|                       |                                           |
|                       |                                           |
|                       | Lertificate                               |
|                       | Lecutitate                                |
| Class TY. BSC         | Year 2016-17                              |
| This is to certify th | at the experiments / work entered         |
| in this               | journal is the work of                    |
| Shri/Kumari_Asabe     | Yugandhasa Dattatsaya                     |
|                       |                                           |
| of Dio                | isionRoll Xo                              |
|                       | has satisfactorily                        |
|                       |                                           |
|                       | number of practical and experiments       |
| and worked for the    | e 1st Jerm / 2nd Jerm / both the          |
| Terms of the          | year 20_16_20_17_in                       |
|                       | ry as laid down by the University.        |
| 2                     | y                                         |
| 8/11/93               | Relimbellor.                              |
| External              | Internal Examiner                         |
| Examiner              | Subject Teacher                           |
|                       |                                           |
| Date_3 /_3 /2017      | Department of Textile                     |

#### **Internship Project: Machine embroidery**

- 1. Ms. Priyanka Dadasaheb Shendage
- 2. Ms. Komal Appa Markad
- 3. Ms. Reshma Sanjay Phule
- 4. Ms. Dipali Arjun Borkar