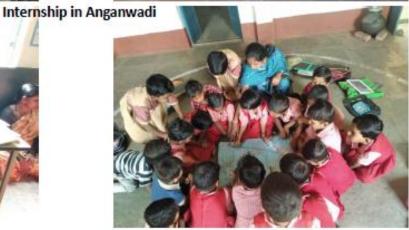

The students will be placed to an organization / Industry for four weeks. The students should complete training in any thrust areas of Home Science.

Areas:

Food Industry NGO Nursery /Special school Hotel Industry Event companies Hospitals Textile Industry Corporate sector