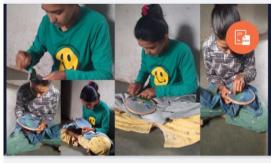

# **Internship Topic: Hand Embroidery**

| The second            | යේ තය |
|-----------------------|-------------------------------------------|
|                       |                                           |
|                       |                                           |
|                       | Lertificate                               |
|                       | Lecutitate                                |
| Class TY. BSC         | Year 2016-17                              |
| This is to certify th | at the experiments / work entered         |
| in this               | journal is the work of                    |
| Shri/Kumari_Asabe     | Yugandhasa Dattatsaya                     |
|                       |                                           |
| of Dio                | isionRoll Xo                              |
|                       | has satisfactorily                        |
|                       |                                           |
|                       | number of practical and experiments       |
| and worked for the    | e 1st Jerm / 2nd Jerm / both the          |
| Terms of the          | year 20_16_20_17_in                       |
|                       | ry as laid down by the University.        |
| 2                     | y                                         |
| 8/11/93               | Relimbellor.                              |
| External              | Internal Examiner                         |
| Examiner              | Subject Teacher                           |
|                       |                                           |
| Date_3 /_3 /2017      | Department of Textile                     |