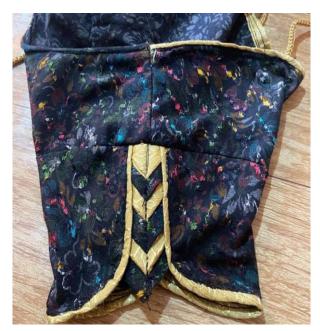

# **Internship Topic: Hand Embroidery**

| The second            | යේ තය |
|-----------------------|-------------------------------------------|
|                       |                                           |
|                       |                                           |
|                       | Lertificate                               |
|                       | Lecutitate                                |
| Class TY. BSC         | Year 2016-17                              |
| This is to certify th | at the experiments / work entered         |
| in this               | journal is the work of                    |
| Shri/Kumari_Asabe     | Yugandhasa Dattatsaya                     |
|                       |                                           |
| of Dio                | isionRoll Xo                              |
|                       | has satisfactorily                        |
|                       |                                           |
|                       | number of practical and experiments       |
| and worked for the    | e 1st Jerm / 2nd Jerm / both the          |
| Terms of the          | year 20_16_20_17_in                       |
|                       | ry as laid down by the University.        |
| 2                     | y                                         |
| 8/11/93               | Relimbellor.                              |
| External              | Internal Examiner                         |
| Examiner              | Subject Teacher                           |
|                       |                                           |
| Date_3 /_3 /2017      | Department of Textile                     |