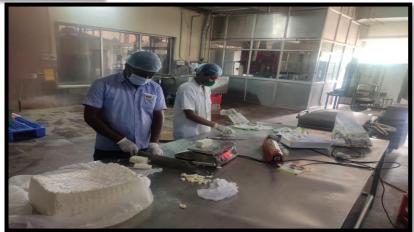

The students will be placed to an organization / Industry for four weeks. The students should complete training in any thrust areas of Home Science.

Areas:

Food Industry NGO Nursery /Special school Hotel Industry Event companies Hospitals Textile Industry Corporate sector