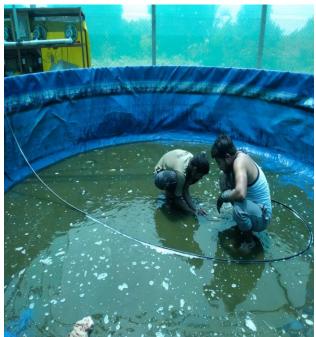

The students will be placed to an organization / Industry for four weeks. The students should complete training in any thrust areas of Home Science.

Areas:

Food Industry NGO Nursery /Special school Hotel Industry Event companies Hospitals Textile Industry Corporate sector