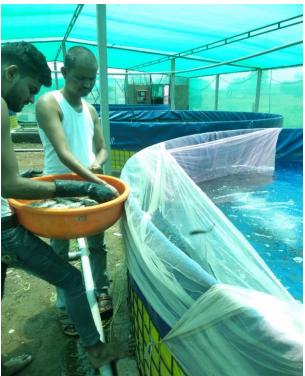

The students will be placed to an organization / Industry for four weeks. The students should complete training in any thrust areas of Home Science.

Areas:

Food Industry NGO Nursery /Special school Hotel Industry Event companies Hospitals Textile Industry Corporate sector