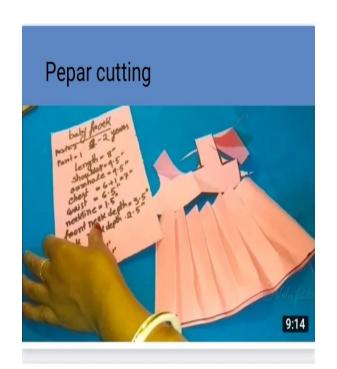

दृष्टीनेच केली जाते.

पुरातन काळापासून या कलेचा अविष्कार तत्कालीन परिस्थिती आवडीनुसार करण्यात आला आहे. ही कला जतन करून वृद्धिगत करण्यात महिला वर्गाचा फार मोठा वाटा आहे. भारताच्या विशिष्ट प्रदेशात विशिष्ट टाक्यांच्या भरत कामासाठी जोपासना व विकास करण्यात आल्यामुळे त्या प्रकारच्या भरत कामाला त्या प्रदेशाचे नाव लाभले आहे. उदाहरणार्थ बंगाली ,कश्मीरी, कर्नाटकी, कच्ची इत्यादी.



Kirdakar Ashwini Sambhaji, Ingale Nikita Vishnu, Project on Embroidery





















Sargar Manisha Vasant

Project on Fancy Dress and Blouse









Bhoi Aruna Rajendra,
Magar Dipali Shankar,
Shinde Pranali Kishor,
Tilekar Kirti Mukund
Ghodake Priya Rajendra
Jagtap Dipali Pandurang

Project on Blouse Design







Bhingare Komal Sunil, Ghadge Mayuri Popat, Mulani Kajal Amir Project on Fancy Top and Baby Cloths











Shinde Prachi Rajendra, Jadhav Aishwarya Satish, Tuljapurkar Gayatri Shashikant, Doshi Saloni Santosh Project on Fancy Dress and Blouse (All Pattern)













| Gandhi Vrushal Mahavir | Internship Completed in Bhakti |
|------------------------|--------------------------------|
|                        | Garments, Mahud                |





| Dangat Sonali Lalaso, |
|-----------------------|
| Hande Manisha Namdeo  |

Project on Blouse Design