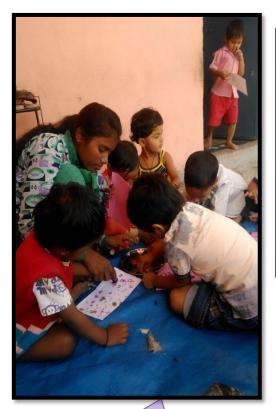

The students will be placed to an organization / Industry for four weeks. The students should complete training in any thrust areas of Home Science.

Areas:

Food Industry NGO Nursery /Special school Hotel Industry Event companies Hospitals Textile Industry Corporate sector

# **Internship Topic: Hand Embroidery**

| The second            | යේ තය |
|-----------------------|-------------------------------------------|
|                       |                                           |
|                       |                                           |
|                       | Lertificate                               |
|                       | Lecutitate                                |
| Class TY. BSC         | Year 2016-17                              |
| This is to certify th | at the experiments / work entered         |
| in this               | journal is the work of                    |
| Shri/Kumari_Asabe     | Yugandhasa Dattatsaya                     |
|                       |                                           |
| of Dio                | isionRoll Xo                              |
|                       | has satisfactorily                        |
|                       |                                           |
|                       | number of practical and experiments       |
| and worked for the    | e 1st Jerm / 2nd Jerm / both the          |
| Terms of the          | year 20_16_20_17_in                       |
|                       | ry as laid down by the University.        |
| 2                     | y                                         |
| 8/11/93               | Relimbellor.                              |
| External              | Internal Examiner                         |
| Examiner              | Subject Teacher                           |
|                       |                                           |
| Date_3 /_3 /2017      | Department of Textile                     |