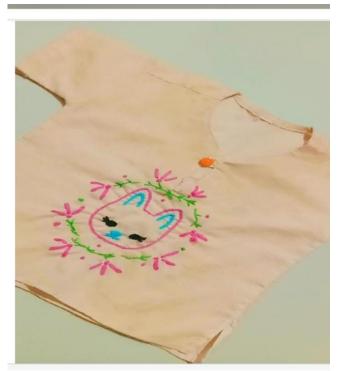

# **Internship Topic: Hand Embroidery**

| The second            | යේ තය |
|-----------------------|-------------------------------------------|
|                       |                                           |
|                       |                                           |
|                       | Lertificate                               |
|                       | Lecutitate                                |
| Class TY. BSC         | Year 2016-17                              |
| This is to certify th | at the experiments / work entered         |
| in this               | journal is the work of                    |
| Shri/Kumari_Asabe     | Yugandhasa Dattatsaya                     |
|                       |                                           |
| of Dio                | isionRoll Xo                              |
|                       | has satisfactorily                        |
|                       |                                           |
|                       | number of practical and experiments       |
| and worked for the    | e 1st Jerm / 2nd Jerm / both the          |
| Terms of the          | year 20_16_20_17_in                       |
|                       | ry as laid down by the University.        |
| 2                     | y                                         |
| 8/11/93               | Relimbellor.                              |
| External              | Internal Examiner                         |
| Examiner              | Subject Teacher                           |
|                       |                                           |
| Date_3 /_3 /2017      | Department of Textile                     |