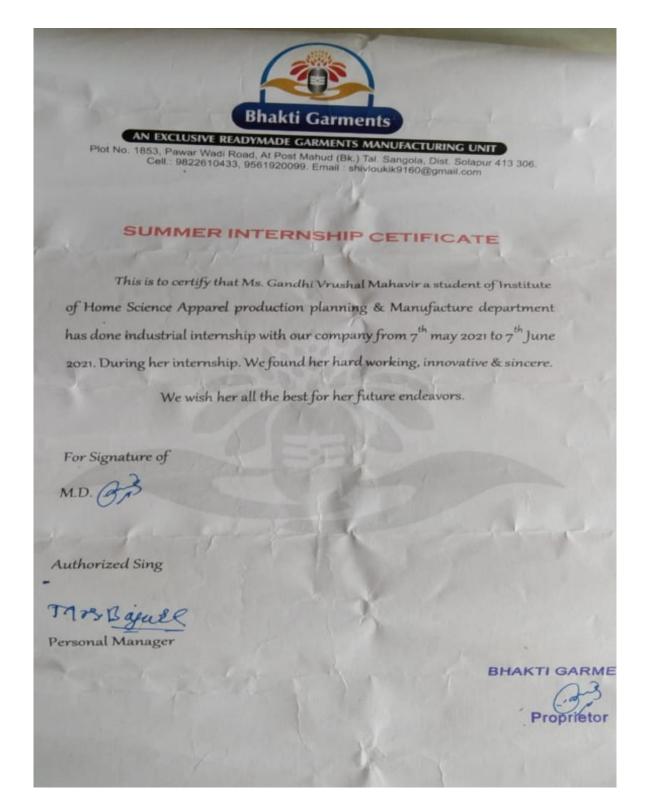

रताच्या विशिष्ट प्रदेशात विशिष्ट टाक्यांच्या भरत कामासाठी जोपासना व विकास करण्यात आल्यामुळे त्या प्रकारच्या भरत कामाला त्या प्रदेशाचे नाव लाभले आहे. उदाहरणार्थ बंगाली ,कश्मीरी, कर्नाटकी, कच्ची इत्यादी.



Kirdakar Ashwini Sambhaji, Ingale Nikita Vishnu, Project on Embroidery





















Sargar Manisha Vasant

Project on Fancy Dress and Blouse









Bhoi Aruna Rajendra,
Magar Dipali Shankar,
Shinde Pranali Kishor,
Tilekar Kirti Mukund
Ghodake Priya Rajendra
Jagtap Dipali Pandurang

Project on Blouse Design







Bhingare Komal Sunil, Ghadge Mayuri Popat, Mulani Kajal Amir Project on Fancy Top and Baby Cloths











Shinde Prachi Rajendra, Jadhav Aishwarya Satish, Tuljapurkar Gayatri Shashikant, Doshi Saloni Santosh Project on Fancy Dress and Blouse (All Pattern)













| Gandhi Vrushal Mahavir | Internship Completed in Bhakti |
|------------------------|--------------------------------|
|                        | Garments, Mahud                |





| Dangat Sonali Lalaso, |
|-----------------------|
| Hande Manisha Namdeo  |

Project on Blouse Design