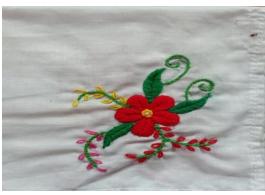

# **Internship Topic: Hand Embroidery**

| The second            | යේ තය |
|-----------------------|-------------------------------------------|
|                       |                                           |
|                       |                                           |
|                       | Lertificate                               |
|                       | Lecutitate                                |
| Class TY. BSC         | Year 2016-17                              |
| This is to certify th | at the experiments / work entered         |
| in this               | journal is the work of                    |
| Shri/Kumari_Asabe     | Yugandhasa Dattatsaya                     |
|                       |                                           |
| of Dio                | isionRoll Xo                              |
|                       | has satisfactorily                        |
|                       |                                           |
|                       | number of practical and experiments       |
| and worked for the    | e 1st Jerm / 2nd Jerm / both the          |
| Terms of the          | year 20_16_20_17_in                       |
|                       | ry as laid down by the University.        |
| 2                     | y                                         |
| 8/11/93               | Relimbellor.                              |
| External              | Internal Examiner                         |
| Examiner              | Subject Teacher                           |
|                       |                                           |
| Date_3 /_3 /2017      | Department of Textile                     |