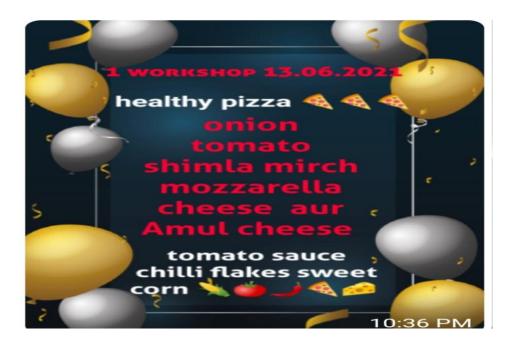

Shabbir Shaikh, Reshma Tikute.









Shaikh Afshan Shabbir, Tikute Reshma Raju Information of green vegetable and it's Nutritional recipes for slum areas women





Feedback form filled by the students after the course

### Students who participated in the recipe competition















### Invitation card of 15 days certificate course



# कार्यक्रम पत्रिका श्रीमती रत्नप्रभादेवी मोहिते पाटील गृहविज्ञान महिला महाविद्यालय, अकलूज. प्रस्तावना व पाहुण्यांची ओळख:- डॉ. जयशिला मनोहर कोर्स बद्दल माहिती:- 1. अफशान शेख. 2. रेश्मा तिकुटे. विद्यार्थिनी मनोगत. पाककला स्पर्धेचा निकाल घोषित करणार:डॉ. भारती भोसले मॅडम पाहुण्यांचे मार्गदर्शन:- डॉ.स्वाती शेंडे मॅडम अध्यक्षीय भाषण:- डॉ.आर. एन .सुर्वे सर आभार प्रदर्शन:- 1. कु. स्वरूपा जाधव 2. कु.राजनंदिनी दाभाडे सूत्रसंचालन:- कुमारी स्नेहा म्हस्के.







To join the meeting on Google Meet, click this link:

https://meet.google.com/btu-rocm-rud

Or open Meet and enter this code: btu-rocm-rud





| Shaikh Vahidil | High Protein Breakfast Healthy and |
|----------------|------------------------------------|
| Lalasaheb      | Tasty                              |

### Recipes made by students



Share joining info IN CALL Ashwini Bhandari (You) jaysheela manohar Karina Shaikh Prachi Chavan Prajkta Jare Pranali Phadatare Pratibha Bhosale Shivani kadam

To join the meeting on Google Meet, click this link:

https://meet.google.com/vke-zwca -tim

Or open Meet and enter this code: vke-zwca-tim







To join the meeting on Google Meet, click this link:

https://meet.google.com/pey-trrx-ifo

Or open Meet and enter this code: pey-trrx-ifo



To