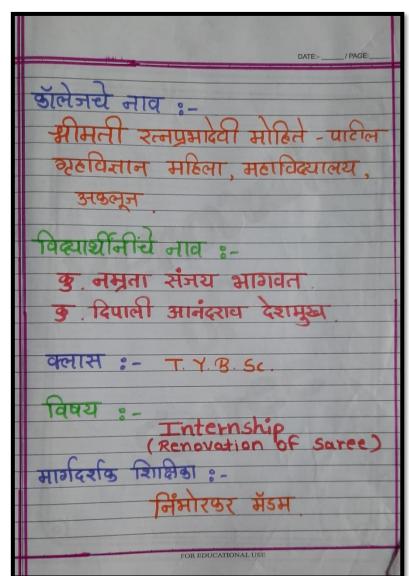

# **Internship Topic: Hand Embroidery**

| The second            | යේ තය |
|-----------------------|-------------------------------------------|
|                       |                                           |
|                       |                                           |
|                       | Lertificate                               |
|                       | Lecutitate                                |
| Class TY. BSC         | Year 2016-17                              |
| This is to certify th | at the experiments / work entered         |
| in this               | journal is the work of                    |
| Shri/Kumari_Asabe     | Yugandhasa Dattatsaya                     |
|                       |                                           |
| of Dio                | isionRoll Xo                              |
|                       | has satisfactorily                        |
|                       |                                           |
|                       | number of practical and experiments       |
| and worked for the    | e 1st Jerm / 2nd Jerm / both the          |
| Terms of the          | year 20_16_20_17_in                       |
|                       | ry as laid down by the University.        |
| 2                     | y                                         |
| 8/11/93               | Relimbellor.                              |
| External              | Internal Examiner                         |
| Examiner              | Subject Teacher                           |
|                       |                                           |
| Date_3 /_3 /2017      | Department of Textile                     |