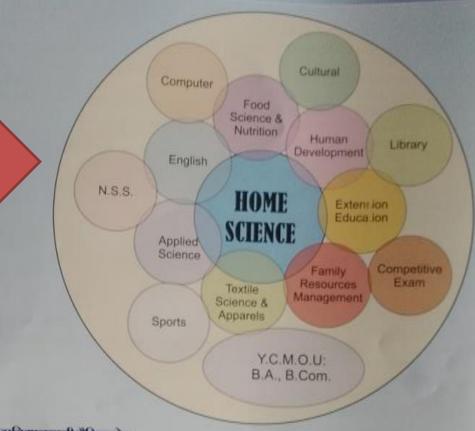

1.1 Number of courses offered by institution across all programs

1. Number of courses while there are programs.

Program Name : B.Sc. Home Science Human Ecology and Consumer Services

Number of courses :30