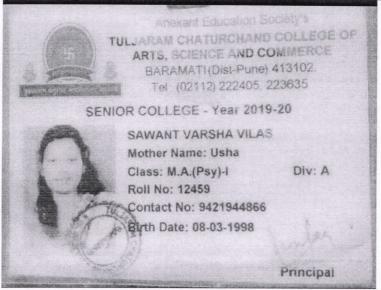

| Name of Student     | Name of the Institution where placed  | Programme/ course joined |
|---------------------|---------------------------------------|--------------------------|
| Varsha Vilas Sawant | Tuljaram Chaturchand College of Arts, | M.A. (Psychology)        |
|                     | Science and Commerce, Baramati, Pune  |                          |