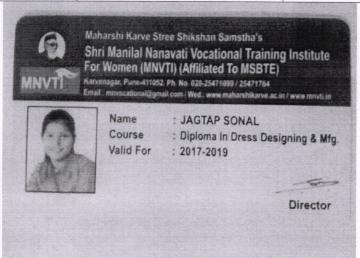

| Name of Student    | Name of the Institution where placed                                   | Programme/ course joined |
|--------------------|------------------------------------------------------------------------|--------------------------|
| Sonal Sunil Jagtap | Shri. Manilal Nanvati Vocational<br>Training Institute for Women, Pune | M.A. (Home Science)      |