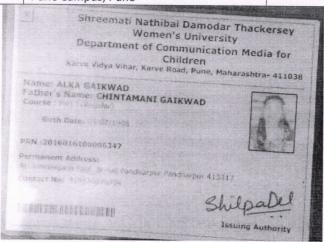

Shreemati Nathibai Damodar Thackerse Women's University Note

Student should always carry his/he
pe/she is in the University/Ceilege of
produce his/her Identity card when
of the University/ College.

If the Identity card is lost must be
the concerned Chairman/Incharge
Card shall be issued on applying for
payment of requisite fees.

This Identity card is non-transferab Department of Communication Media for Children Karve Vidya Vihar, Karve Road, Pune, Maharashtra- 411038 Name: SNEHAL NIKAM Father's Name: KAILAS NIKAM Course: Part II (Regular) Blood Group: B +ve Birth Date: 13/03/1995 PRN:2018016100108783 Card valid till : 31/05/2020 Academic Year : 2019 - 2020 Permanent Address: Gat No 2 Malinagar Tal Malshiras Dist Solapur Malinagar 413108 Contact No: 919168990994 Is Hosteler: NO Issuing Authority Student's Signature

#### Academic year 2018-2019

| Name of Student         | Name of the Institution where placed                                         | Programme/ course joined                 |
|-------------------------|------------------------------------------------------------------------------|------------------------------------------|
| Alka Chintamani Gaikwad | S.N.D.T. Women's University, Department of Communication Media for Children, | M.Sc. (Communication Media for Children) |
|                         | Pune Campus, Pune                                                            | emarch,                                  |