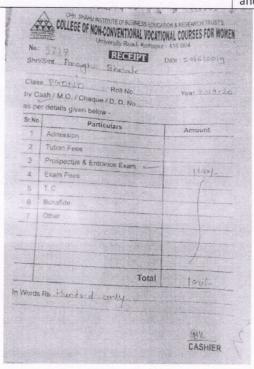

#### Academic year 2018-2019

| Name of Student       | Name of the Institution where placed                                | Programme/ course joined                                    |
|-----------------------|---------------------------------------------------------------------|-------------------------------------------------------------|
| Swati Sandipan Chavan | College of Non-Conventional Vocational Courses for Women, Kolhapur. | P.G.D.N.D. Post Graduate Diploma in Nutrition and Dietetics |