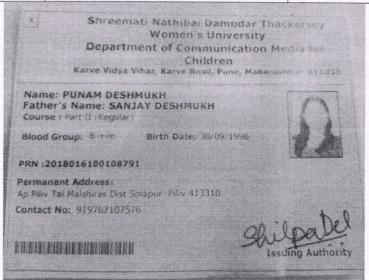

| Name of Student        | Name of the Institution where placed                                                           | Programme/ course joined                 |  |
|------------------------|------------------------------------------------------------------------------------------------|------------------------------------------|--|
| Poonam Sanjay Deshmukh | S.N.D.T. Women's University, Department of Communication Media for Children, Pune Campus, Pune | M.Sc. (Communication Media for Children) |  |