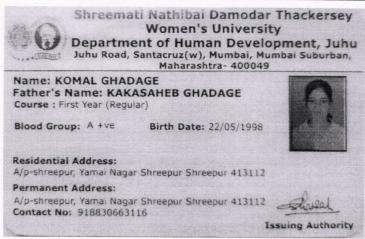

#### Academic year 2018-2019

| Name of Student        | Name of the Institution where placed                                              | Programme/ course joined  |
|------------------------|-----------------------------------------------------------------------------------|---------------------------|
| Komal Kakasaheb Ghadge | S.N.D.T. Women's University, Department of Human Development Juhu Campus, Mumbai. | M.Sc. (Human Development) |