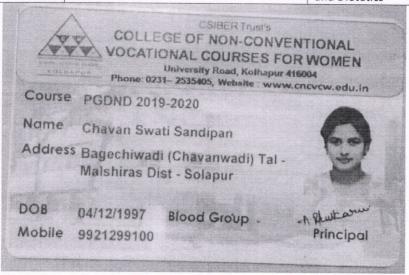

#### Academic year 2018-2019

| Name of Student       | Name of the Institution where placed                                | Programme/ course joined                                    |
|-----------------------|---------------------------------------------------------------------|-------------------------------------------------------------|
| Swati Sandipan Chavan | College of Non-Conventional Vocational Courses for Women, Kolhapur. | P.G.D.N.D. Post Graduate Diploma in Nutrition and Dietetics |