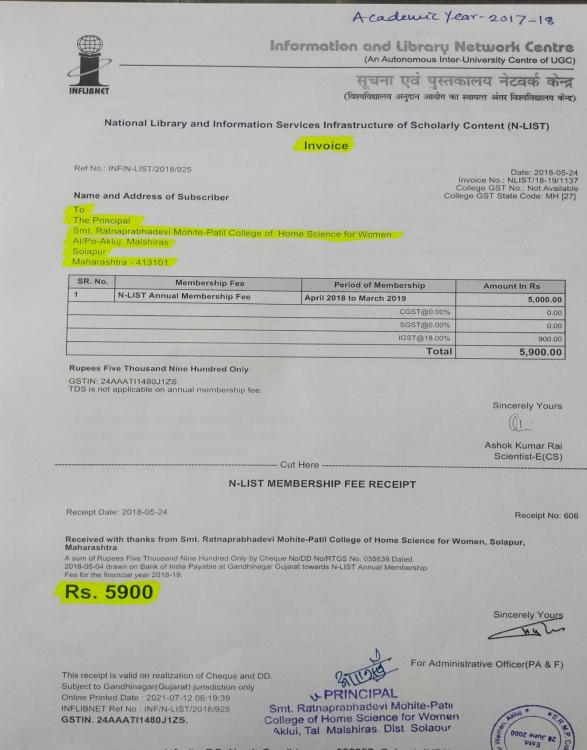

| Year of<br>Expenditure | Expenditure for<br>purchase of<br>Library Books | Expenditure for<br>purchase of<br>Library Journals | Expenditure on<br>Subscription to<br>E-Books, E-<br>Journals & other<br>E-Resources | Expenditure<br>on Digital<br>Database of<br>SNDT<br>Women's<br>University | Total   |
|------------------------|-------------------------------------------------|----------------------------------------------------|-------------------------------------------------------------------------------------|---------------------------------------------------------------------------|---------|
| 2016-17                | 0.46915                                         | 0.05440                                            | 0.05000                                                                             | 0.00600                                                                   | 0.57955 |
| 2017-18                | 0.01656                                         | 0.14070                                            | 0.05900                                                                             | 0.18500                                                                   | 0.40126 |
| 2018-19                | 0.14636                                         | 0.14550                                            | 0.05900                                                                             | 0.00200                                                                   | 0.35286 |
| 2019-20                | 0.03179                                         | 0.06700                                            | 0.05900                                                                             | 0.17300                                                                   | 0.33079 |
| 2020-21                | 0.20134                                         | 0.09600                                            | 0.05900                                                                             | 0.17300                                                                   | 0.52934 |
| Total                  | 1.20268                                         | 0.60860                                            | 0.33600                                                                             | 0.69600                                                                   | 2.19380 |