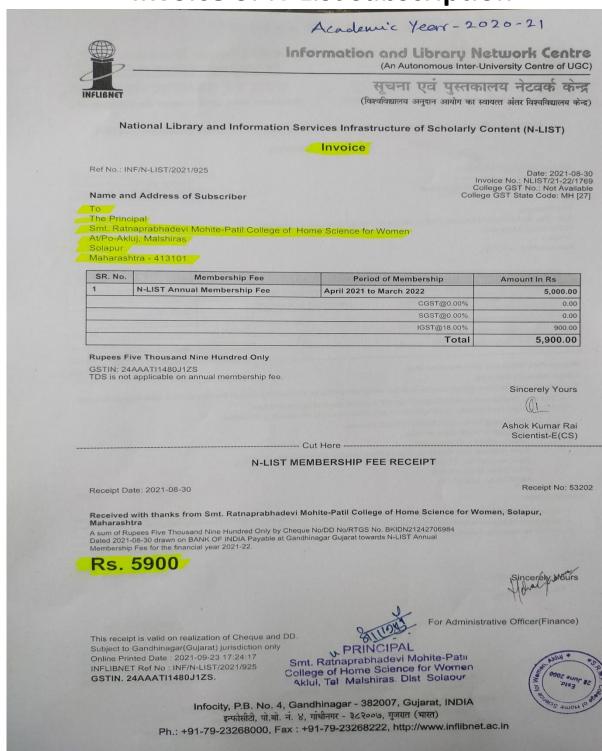

4.2.3 Average annual expenditure for purchase of books / ebooks and subscription to journals / e-journals during the last five years (INR in Lakhs)

4.2.3.1 Annual expenditure of purchase of books / e-books and subscription to journals / e-journals year wise during the last five years (INR in Lakhs)

Ref. No.

Date -

4.2.3.1 Annual expenditure of purchase of books / e-books and subscription to journals / e-journals year wise during last five years (INR in Lakhs)

Expenditure for purchase of Library Books and Journals.

| Year of<br>Expenditure | Expenditure for<br>purchase of<br>Library Books | Expenditure for<br>purchase of<br>Library Journals | Expenditure on<br>Subscription to<br>E-Books, E-<br>Journals & other<br>E-Resources | Expenditure<br>on Digital<br>Database of<br>SNDT<br>Women's<br>University | Total   |
|------------------------|-------------------------------------------------|----------------------------------------------------|-------------------------------------------------------------------------------------|---------------------------------------------------------------------------|---------|
| 2016-17                | 0.46915                                         | 0.05440                                            | 0.05000                                                                             | 0.00600                                                                   | 0.57955 |
| 2017-18                | 0.01656                                         | 0.14070                                            | 0.05900                                                                             | 0.18500                                                                   | 0.40126 |
| 2018-19                | 0.14636                                         | 0.14550                                            | 0.05900                                                                             | 0.00200                                                                   | 0.35286 |
| 2019-20                | 0.03179                                         | 0.06700                                            | 0.05900                                                                             | 0.17300                                                                   | 0.33079 |
| 2020-21                | 0.20134                                         | 0.09600                                            | 0.05900                                                                             | 0.17300                                                                   | 0.52934 |
| Total                  | 1.20268                                         | 0.60860                                            | 0.33600                                                                             | 0.69600                                                                   | 2.19380 |