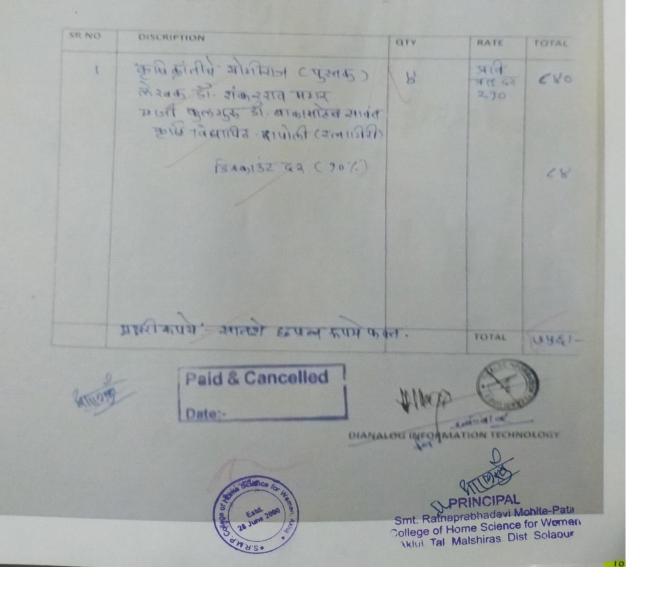

| , Chan  | Chaml<br>owk, Nea<br>20) 2448310                         | 5 House of<br>bers' 39/1 Budhw<br>r Jogeshwari Ter<br>56, Mob : 080877 | var Peth,<br>nple, Pu<br>22277, 9 | ne - 411 002 |
|---------|----------------------------------------------------------|------------------------------------------------------------------------|-----------------------------------|--------------|
| ~       | mo N16546                                                | Date :                                                                 | 1                                 | 1 2277       |
| 4       | Particu                                                  |                                                                        | Qty.                              | Amoun        |
| A.      | 4/19/11/3                                                | 4/ FTTK 100)                                                           | \$2/                              | 140          |
| 2.      |                                                          | 1                                                                      | 100                               |              |
| 3.      | 110 100                                                  | / 19                                                                   | 1                                 | [            |
| 4.      | -                                                        |                                                                        |                                   |              |
| 5.      |                                                          |                                                                        |                                   |              |
| 6.      |                                                          |                                                                        |                                   |              |
| 7.      |                                                          | 2.0                                                                    |                                   |              |
| 8.      |                                                          |                                                                        | 1.20                              |              |
| 9.      |                                                          |                                                                        |                                   | /            |
|         | 1                                                        | ~                                                                      |                                   |              |
| 11.     | 81                                                       | N. MART                                                                |                                   | /            |
| Thank ' | You !                                                    | TotalAm                                                                | ount                              | 1402         |
|         | Please note that boo<br>I will not be taken bac<br>nged. | ks /                                                                   | agar's Ho                         | Duse of Book |