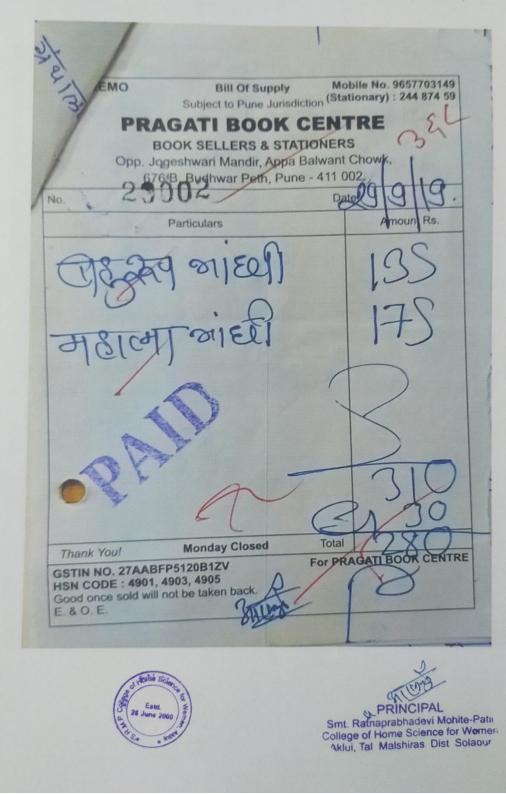

2016-17 Subject to Pune Jurisdiction ICE-CASH Tel/Fax: 24487459 PRAGATI **BOOK CENTRE** 66017784 Book Sellers & Stationers 676-B, Budhwar Peth, Opp. Jogeshwari Mandir, Appa Balwant Chowk, Pune - 411 002 1112 310012 1 10 HILM NO 2389 No. Date: 18 03.2017 Qty. Particulars Rs. Ps. to 6 80 a 23 -06 500 to 110 300 SINDUL a out office Mgt Bhatrogar 2× 450 out office Mgt shirke 00 -00 1287 · GOVI 00 14 120 Govt Janagment 11th Govt 00 00 00 es 12m Gort Devolopment 12m Gort 00 66 Thank you! TOTAL E.4 O.E. VAT TIN No. 27170241724 V w.e.1. 1-4-2008 CST TIN No. 27170241724 C w.e.1. 1-4-2008 For Pragati Book Centre s once sold will not be taken back Smt. Ratnaprabhadevi Mohite-Pati College of Home Science for Women Mui Tal Malshiras Dist Solaour 24