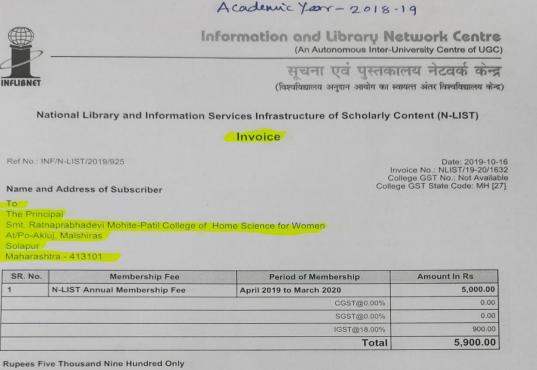

| Year of<br>Expenditure | Expenditure for<br>purchase of<br>Library Books | Expenditure for<br>purchase of<br>Library Journals | Expenditure on<br>Subscription to<br>E-Books, E-<br>Journals & other<br>E-Resources | Expenditure<br>on Digital<br>Database of<br>SNDT<br>Women's<br>University | Total   |
|------------------------|-------------------------------------------------|----------------------------------------------------|-------------------------------------------------------------------------------------|---------------------------------------------------------------------------|---------|
| 2016-17                | 0.46915                                         | 0.05440                                            | 0.05000                                                                             | 0.00600                                                                   | 0.57955 |
| 2017-18                | 0.01656                                         | 0.14070                                            | 0.05900                                                                             | 0.18500                                                                   | 0.40126 |
| 2018-19                | 0.14636                                         | 0.14550                                            | 0.05900                                                                             | 0.00200                                                                   | 0.35286 |
| 2019-20                | 0.03179                                         | 0.06700                                            | 0.05900                                                                             | 0.17300                                                                   | 0.33079 |
| 2020-21                | 0.20134                                         | 0.09600                                            | 0.05900                                                                             | 0.17300                                                                   | 0.52934 |
| Total                  | 1.20268                                         | 0.60860                                            | 0.33600                                                                             | 0.69600                                                                   | 2.19380 |