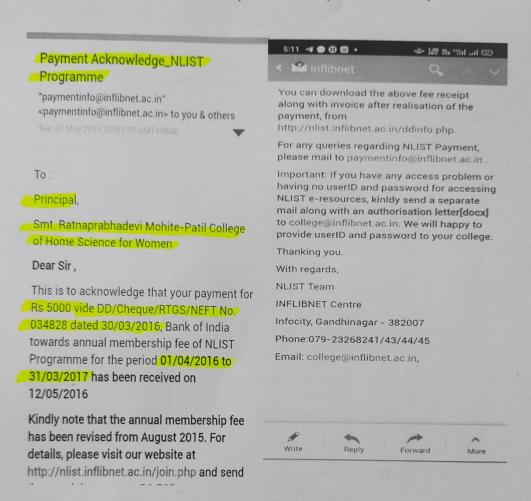

#### **E-mail of N-List subscription**

Academic Year - 2016-17

PRINCIPAL
Smt. Ratnaprabhadevi Mohite-Patii
College of Home Science for Women
Aklul, Tal Malshiras. Dist Solaour

Academic Year: 2016-2017

| exp | Highlighted<br>penditure acc<br>esources |  |  |  |
|-----|------------------------------------------|--|--|--|
|     |                                          |  |  |  |