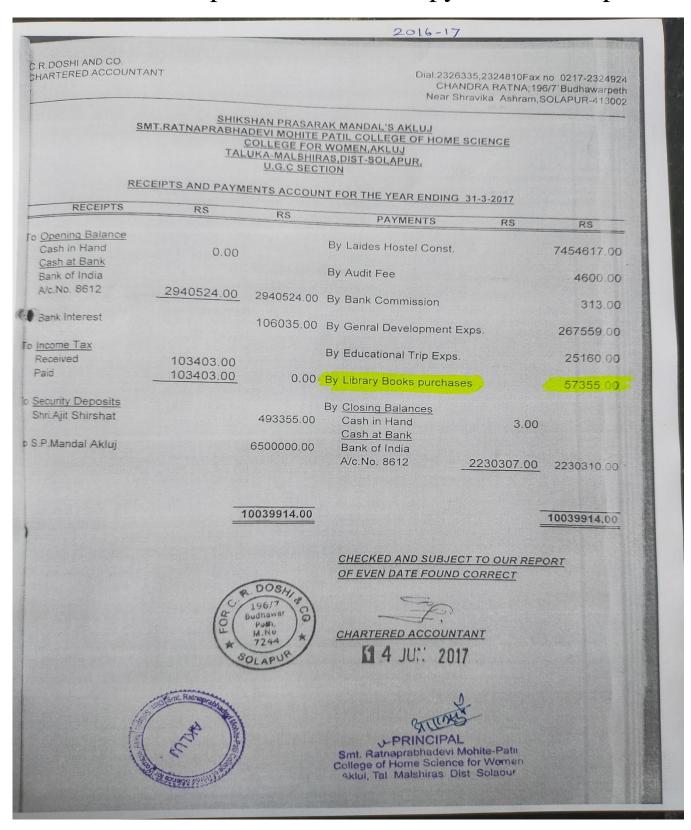

#### **E-mail of N-List subscription**

Academic Year - 2016-17

PRINCIPAL
Smt. Ratnaprabhadevi Mohite-Patii
College of Home Science for Women
Aklul, Tal Malshiras. Dist Solaour

Academic Year: 2016-2017

| exp | Highlighted<br>penditure acc<br>esources |  |  |  |
|-----|------------------------------------------|--|--|--|
|     |                                          |  |  |  |