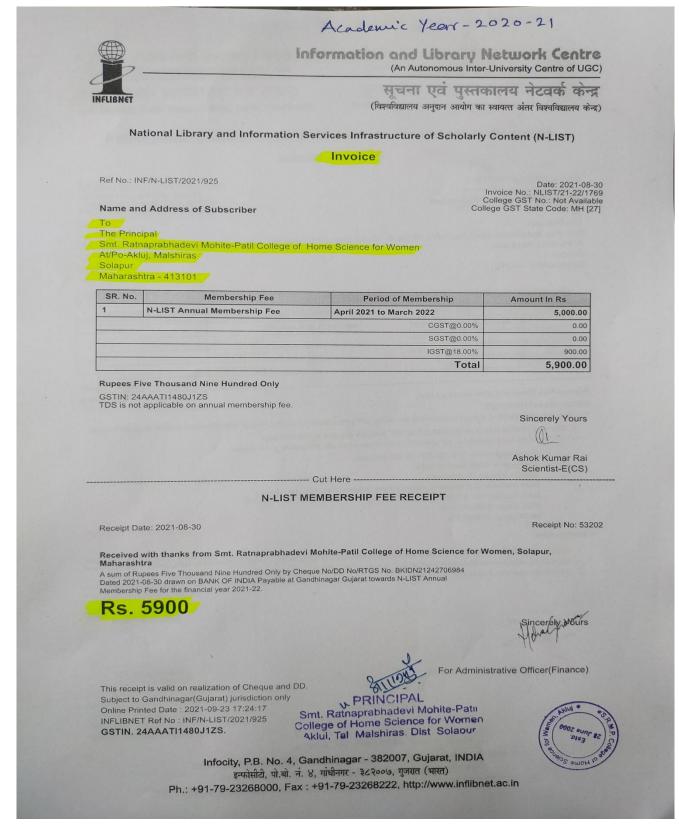

#### **Invoice of N-List subscription**

Academic Year: 2020-2021

#### Information and Library Network Centre

(An Autonomous Inter-University Centre of UGC)

सूचना एवं पुस्तकालय नेटवके केन्द्र

(विश्वविद्यालय अनुदान आयोग का स्वायत्त अंतर विश्वविद्यालय केन्द्र)

National Library and Information Services Infrastructure of Scholarly Content (N-LIST)

Invoice

Ref No.: INF/N-LIST/2020/925

Name and Address of Subscriber

Date: 2020-08-18 Invoice No.: NLIST/20-21/1282 College GST No.: Not Available College GST State Code: MH [27]

Smt. Ratnaprabhadevi Mohite-Patil College of Home Science for Women

At/Po-Akluj, Malshiras

Maharashtra - 413101

| SR. No. | Membership Fee               | Period of Membership     | Amount In Rs |
|---------|------------------------------|--------------------------|--------------|
| 1       | N-LIST Annual Membership Fee | April 2020 to March 2021 | 5,000.00     |
|         |                              | CGST@0.00%               | 0.00         |
|         |                              | SGST@0.00%               | 0.00         |
|         |                              | IGST@18.00%              | 900.00       |
|         |                              | Total                    | 5,900.00     |

Rupees Five Thousand Nine Hundred Only

GSTIN: 24AAATI1480J1ZS TDS is not applicable on annual membership fee

Sincerely Yours

Ashok Kumar Rai Scientist-E(CS)

---- Cut Here ----

N-LIST MEMBERSHIP FEE RECEIPT

Receipt Date: 2020-08-18

Receipt No: 302

Received with thanks from Smt. Ratnaprabhadevi Mohite-Patil College of Home Science for Women, Solapur,

A sum of Rupees Five Thousand Nine Hundred Only by Cheque No/DD No/RTGS No. 796570 Dated 2020-06-29 drawn on Bank of India Payable at Gandhinagar Gujarat towards N-LIST Annual Membership Fee for the financial year 2020-21.

Rs. 5900

Sincerely Yours

This receipt is valid on realization of Cheque and DD. Subject to Gandhinagar(Gujarat) jurisdiction only Online Printed Date: 2021-07-12 06:21:47 INFLIBNET Ref No : INF/N-LIST/2020/925 GSTIN. 24AAATI1480J1ZS.

For Administrative Officer(PA & F)

**OPRINCIPAL** Smt. Ratnaprabhadevi Mohite-Patii College of Home Science for Women Aklul, Tal Malshiras. Dist Solaour

Infocity, P.B. No. 4, Gandhinagar - 382007, Gujarat, INDIA इन्फोसीटी, पो.बो. नं. ४, गांधीनगर - ३८२००७, गुजरात (भारत)

Ph.: +91-79-23268000, Fax: +91-79-23268222, http://www.inflibnet.ac.in

Academic Year: 2019-2020