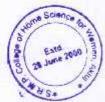

# Internship in Shivamrut Dudh Utpadak Sahakari Sangh Maryadit Vijaynagar 2019-2020

PRINCIPAL Smt. Retnaprabhadevi Mo

Smt. Ratnaprabhadevi Mohite-Patii College of Home Science for Women Aklui, Tal Malshiras Dist Solapur