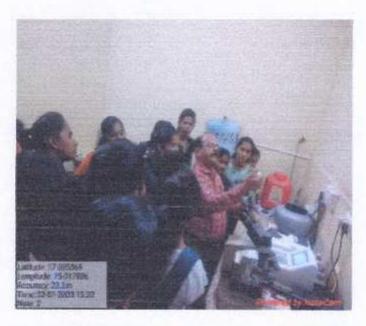

### Study Visit to Pathological laboratory

Visit to the Nidhan Pathological Laboratory, Akluj was arranged for the T.Y.B.Sc. students (32) on 3<sup>rd</sup> January 2020 under the subject of Community Nutrition. Student observed pathological laboratory, its equipment and machinery, personnel and it's functioning. Pathologist demonstrated students various tests used to diagnose various nutrients level in samples and also discussed how to interpret results.

Sub: Regarding permission for visit....

Sir,

With reference to above mentioned subject our Food Science & Nutrition Department organized visit for T.Y.B.Sc students under Community Nutrition subject. So please grant permission for visit to your pathology laboratory on 3.1.2020 at 2.30 pm.