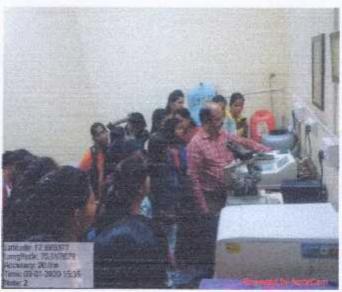

### Study Visit to Pathological laboratory

Visit to the Nidhan Pathological Laboratory, Akluj was arranged for the T.Y.B.Sc. students (32) on 3<sup>rd</sup> January 2020 under the subject of Community Nutrition. Student observed pathological laboratory, its equipment and machinery, personnel and it's functioning. Pathologist demonstrated students various tests used to diagnose various nutrients level in samples and also discussed how to interpret results.

Sub: Regarding permission for visit....

Sir,

With reference to above mentioned subject our Food Science & Nutrition Department organized visit for T.Y.B.Sc students under Community Nutrition subject. So please grant permission for visit to your pathology laboratory on 3.1.2020 at 2.30 pm.