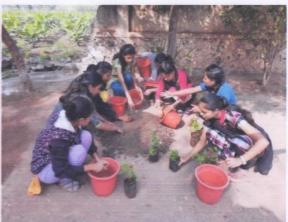

#### **Tree plantation**

**Report:** On 09-03-2018 tree plantation was done by NSS volunteers in the area of camp. Plants of Kashid, tamarind and amla were planted by the volunteers. Total 30 plants were planted by the NSS volunteers.

| Name of Extension Activity | Number of Students<br>Participated | Collaborating Agency                                   |
|----------------------------|------------------------------------|--------------------------------------------------------|
| Tree plantation            | 63                                 | Grampanchayat Malewadi Tal-<br>Malshiras Dist- Solapur |