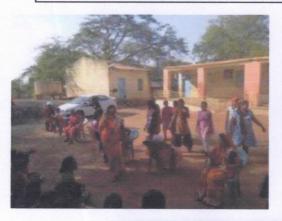

#### SWACHHA BHARAT MISSION :'Swachhata Pakhwada'

**REPORT:** Shikshan Prasarak Mandal's Smt. Ratnaprabhadevi Mohite Patil College of Home Science for Women, Akluj affiliated to S.N.D.T. Women's University, Mumbai conducted various activities under the SWACHHA BHARAT MISSION for celebrating the 'Swachhata Pakhwada' during 16<sup>th</sup> to 30<sup>th</sup> June, 2017 as per the guidelines provided. National Service Scheme (N.S.S.) Department of the college actively participated in the activities related to the cleanliness of the campus, college premises and the college building.

The volunteers of N.S.S Department were encouraged to clean the college campus during the allotted period and they enthusiastically worked for that. N.S.S. Program Officer Ms. Nimbhorkar R.R. organized a lecture session for volunteers in which the significance of social and personal hygiene and cleanliness was emphasized. During this period, volunteers also participated in the event of cutting the weed and shrubs from the college premises. Cleanliness activity continued in the college premises for 5 days. An interactive session was conducted in which volunteers discussed the various avenues of the activity and prospecting issues related to the same.

NSS Volunteers participated in SWACHHA BHARAT MISSION: 'Swachhata Pakhwada' during 16<sup>th</sup> to 30<sup>th</sup> June, 2017

Smt. Ratnaprabhadevi Mohite-Patil College of Home Science for Women Aklui, Tal Malshiras