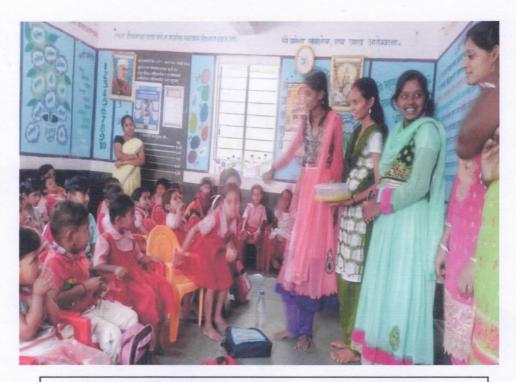

#### Exhibition on 'Low cost and educational / teaching material

**Report:** On 1<sup>st</sup> Feb 2018 an exhibition was organized for parents of the children from pre-primary section and teachers. It was on teaching ideas for teachers and parents. This exhibition was beneficial; for near about 1000 parents and preschool as well as primary teachers.

| Name of Extension Activity                                  | Number of Students<br>Participated | Collaborating Agency                                     |
|-------------------------------------------------------------|------------------------------------|----------------------------------------------------------|
| Exhibition on 'Low cost and educational / teaching material | 12                                 | pre-primary section Sadashivrao<br>Mane Vidyalaya, Akluj |

Students participated in Exhibition on 01.02.2018

Estd. 28 June 2000

PRINCIPAL
Smt. Ratnaprabhadevi Mohite-Patii
College of Home Science for Women
Aklui, Tal Malshiras. Dist Solabur