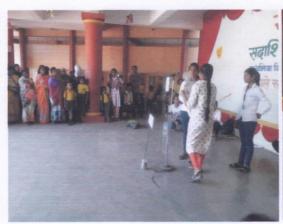

#### **Guiding Speech on 'Women Empowerment**

Report: On 17.09.2016 with regard to the theme given by university i.e.' Women Empowerment' a guiding speech was given by Dr. Bhise C.D. to the village women at Khandali, Bhosale Wasti. The topic of the speech was, 'Need to develop skills for self employment. In this speech speaker focused on use of our traditional art for professional purposes i.e. for self employment was given. This speech was a part of NSS cell of our college. This program was organized in Anganwadi center of the village. Near about 80-90 women and teenage girls were present for this program.

#### Guidance speech on changing role of women

**Report:** On 8th March 2018 Dr.Chhaya Bhise guided women and teenage girls on changing role of women in 21<sup>st</sup> century. This program was organized by Bhosale Wasti Khandali Anganwadi .Along with students Miss. Yogita Mundaphane and Miss. Komal Khandagale from T.Y. also guided them on importance of education and great women of the world. Near about 50 women and teenagers were benefited.