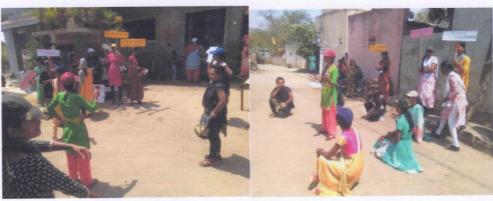

#### **Activities for school students**

**Report** Volunteers planned and executed various activities on 10.03.2018 for school children such as games, competitions, entertainment etc. The prizes were given to the winners.

| Name of Extension Activity     | Number of Students<br>Participated | Collaborating Agency                                           |
|--------------------------------|------------------------------------|----------------------------------------------------------------|
| Activities for school students | 63                                 | Zilha Parishad School Malewadi Tal-<br>Malshiras Dist- Solapur |

Volunteers conducting activities for school children on 10.03.2018

PRINCIPAL
Smt. Ratnaprabhadevi Mohite-Patir
College of Home Science for Women
Aklui, Tal Malshiras Dist Scharger