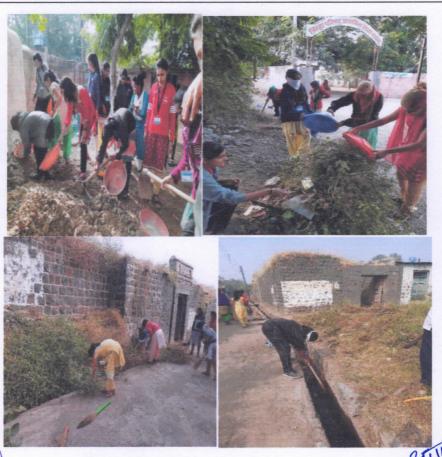

#### SWACHHA BHARAT MISSION :'Swachhata Pakhwada'

**REPORT:** Shikshan Prasarak Mandal's Smt. Ratnaprabhadevi Mohite Patil College of Home Science for Women, Akluj affiliated to S.N.D.T. Women's University, Mumbai conducted various activities under the SWACHHA BHARAT MISSION for celebrating the 'Swachhata Pakhwada' during 16<sup>th</sup> to 30<sup>th</sup> June, 2017 as per the guidelines provided. National Service Scheme (N.S.S.) Department of the college actively participated in the activities related to the cleanliness of the campus, college premises and the college building.

The volunteers of N.S.S Department were encouraged to clean the college campus during the allotted period and they enthusiastically worked for that. N.S.S. Program Officer Ms. Nimbhorkar R.R. organized a lecture session for volunteers in which the significance of social and personal hygiene and cleanliness was emphasized. During this period, volunteers also participated in the event of cutting the weed and shrubs from the college premises. Cleanliness activity continued in the college premises for 5 days. An interactive session was conducted in which volunteers discussed the various avenues of the activity and prospecting issues related to the same.

#### **Cleanliness project**

**Report:** Cleanliness project was carried out in the adopted village by the volunteers on 07.03.2018.

| Name of Extension<br>Activity | Number of Students Participated | Collaborating Agency                                   |
|-------------------------------|---------------------------------|--------------------------------------------------------|
| Cleanliness project           | 63                              | Grampanchayat Malewadi Tal-<br>Malshiras Dist- Solapur |

#### **Tree plantation**

**Report:** On 09-03-2018 tree plantation was done by NSS volunteers in the area of camp. Plants of Kashid, tamarind and amla were planted by the volunteers. Total 30 plants were planted by the NSS volunteers.