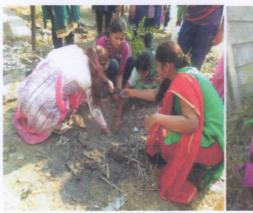

#### **Tree plantation**

**Report:** On 09-03-2018 tree plantation was done by NSS volunteers in the area of camp. Plants of Kashid, tamarind and amla were planted by the volunteers. Total 30 plants were planted by the NSS volunteers.

| Name of Extension Activity | Number of Students<br>Participated | Collaborating Agency                                   |
|----------------------------|------------------------------------|--------------------------------------------------------|
| Tree plantation            | 63                                 | Grampanchayat Malewadi Tal-<br>Malshiras Dist- Solapur |