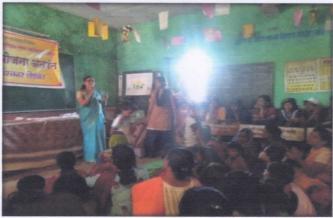

# Training of Hand Embroidery to self help group of village Khandali and Guiding speech on 'Women Empowerment Workshop on hand embroidery

Report: In collaboration with Textile Science and Apparel Design and NSS Workshop on hand embroidery was arranged for the girls and ladies of the village Khandali on 17 september 2016. In this workshop information about hand embroidery was given to the ladies with the help of power point presentation. Business related to hand embroidery were also explained to them. 12 NSS volunteers of the college gave training of some basic stitches of embroidery to them. Near about 40 girls and ladies were present for the workshop.

#### **Guiding Speech on 'Women Empowerment**

Report: On 17.09.2016 with regard to the theme given by university i.e.' Women Empowerment' a guiding speech was given by Dr. Bhise C.D. to the village women at Khandali, Bhosale Wasti. The topic of the speech was, 'Need to develop skills for self employment. In this speech speaker focused on use of our traditional art for professional purposes i.e. for self employment was given. This speech was a part of NSS cell of our college. This program was organized in Anganwadi center of the village. Near about 80-90 women and teenage girls were present for this program.

| Name of Extension Activity                                                                                  | Number of<br>Students<br>Participated | Collaborating Agency     |  |  |
|-------------------------------------------------------------------------------------------------------------|---------------------------------------|--------------------------|--|--|
| Training of Hand Embroidery to self help group of village Khandali and Guiding speech on 'Women Empowerment | 12                                    | Self help group Khandali |  |  |

Training of Hand Embroidery to self help group of village Khandali and Guiding speech on 'Women Empowerment on 17.09.2016

PRINCIPAL
Smt. Ratnaprabhadevi Mohite-Patili
College of Home Science for Women
Aklui, Tal Malshiras, Dist Solaour