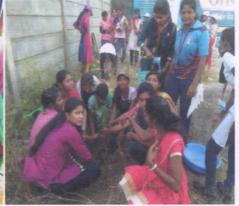

#### Guidance speech on changing role of women

**Report:** On 8th March 2018 Dr.Chhaya Bhise guided women and teenage girls on changing role of women in 21<sup>st</sup> century. This program was organized by Bhosale Wasti Khandali Anganwadi .Along with students Miss. Yogita Mundaphane and Miss. Komal Khandagale from T.Y. also guided them on importance of education and great women of the world. Near about 50 women and teenagers were benefited.

| Name of Extension Activity                | Number of Students Participated | Collaborating Agency                  |
|-------------------------------------------|---------------------------------|---------------------------------------|
| Guidance speech on changing role of women | 2                               | Anganwadi , Bhosale Wasti<br>Khandali |

#### T.Y. students guiding on importance of women's education on 08.03.2018

Control Science of State of St

Smt. Ratnaprabhadevi Mohite-Pater College of Home Science for Womer Aklui, Tal Malshiras. Dist Solaour