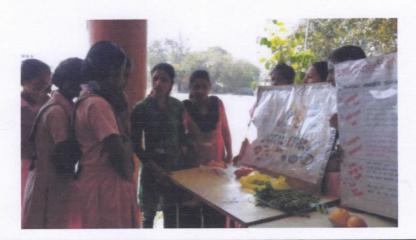

#### **Distribution of Nutritious recipe**

**Report:** Distribution of nutritious recipe was organized at Sumitra Nagar Anganwadi 2 Yashwant Nagar on 24<sup>th</sup> March 2017 by Food Science and Nutrition department. In this programme Seasamum Chikki was distributed to children. Third year student participated in this programme. Dr. Bhosale B.S. of Food Science and Nutrition guided student participated in this programme.

| Name of Extension Activity        | Number of Students<br>Participated | Collaborating Agency                        |
|-----------------------------------|------------------------------------|---------------------------------------------|
| Distribution of Nutritious recipe | 5                                  | Sumitra Nagar Anganwadi 2<br>Yashwant Nagar |