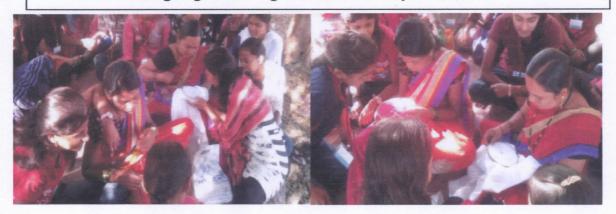

# Training of Hand Embroidery to self help group of village Khandali and Guiding speech on 'Women Empowerment Workshop on hand embroidery

Report: In collaboration with Textile Science and Apparel Design and NSS Workshop on hand embroidery was arranged for the girls and ladies of the village Khandali on 17 september 2016. In this workshop information about hand embroidery was given to the ladies with the help of power point presentation. Business related to hand embroidery were also explained to them. 12 NSS volunteers of the college gave training of some basic stitches of embroidery to them. Near about 40 girls and ladies were present for the workshop.

#### **Guiding Speech on 'Women Empowerment**

Report: On 17.09.2016 with regard to the theme given by university i.e.' Women Empowerment' a guiding speech was given by Dr. Bhise C.D. to the village women at Khandali, Bhosale Wasti. The topic of the speech was, 'Need to develop skills for self employment. In this speech speaker focused on use of our traditional art for professional purposes i.e. for self employment was given. This speech was a part of NSS cell of our college. This program was organized in Anganwadi center of the village. Near about 80-90 women and teenage girls were present for this program.

Training of Hand Embroidery to self help group of village Khandali and Guiding speech on 'Women Empowerment on 17.09.2016

PRINCIPAL
Smt. Ratnaprabhadevi Mohite-Patili
College of Home Science for Women
Aklui, Tal Malshiras, Dist Solaour