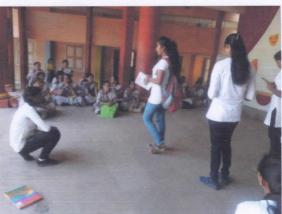

#### Workshop on hand embroidery and Paper quilling

**Report:** To create awareness regarding skill development amongst students, NSS volunteers arranged workshop on paper quilling and hand embroidery on 11.03.2018. In this workshop concept of paper quilling and concept of hand embroidery was explained to students. Demonstration of paper quilling and hand embroidery was given to the girl students of Sawtamali Vidyalaya, Malewadi. Near about 40 girl students were present for the workshop.

Volunteers conducting workshop on hand embroidery and paper quilling on 11.03.2018

Science for 4 and 1 and

PRINCIPAL
Smt. Ratnaprabhadevi Mohite-Path
College of Home Science for Women
Aklui, Tal Malshiras. Dist Solapur