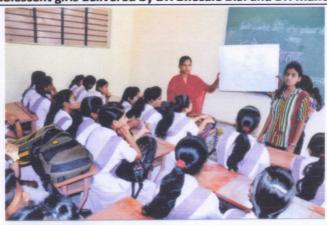

#### Workshop for school students

**Report:** Food Science and Nutrition department staff Dr. Bhosale B.S. delivered lecture on Importance of nutrition to 8<sup>th</sup> standard students of Laxmibai Kanya prashala Yashawantnagar on 23<sup>rd</sup> December 2016. Third year student gave information about diet through poster exhibition.

| Name of Extension Activity   | Number of Students<br>Participated | Collaborating Agency                      |
|------------------------------|------------------------------------|-------------------------------------------|
| Workshop for school students | 5                                  | Laxmibai Kanya prashala<br>Yashawantnagar |