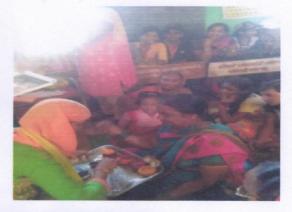

#### **Distribution of Nutritious recipe**

**Report:** Distribution of nutritious recipe was organized at Sumitra Nagar Anganwadi 2 Yashwant Nagar on 24<sup>th</sup> March 2017 by Food Science and Nutrition department. In this programme Seasamum Chikki was distributed to children. Third year student participated in this programme. Dr. Bhosale B.S. of Food Science and Nutrition guided student participated in this programme.

| Name of Extension Activity        | Number of Students<br>Participated | Collaborating Agency                        |
|-----------------------------------|------------------------------------|---------------------------------------------|
| Distribution of Nutritious recipe | 5                                  | Sumitra Nagar Anganwadi 2<br>Yashwant Nagar |

Third year student distributing nutritious recipes on 24.03.2017

Esta.
28 June 2000

Smt. Ratnaprabhadevi Mohite-Patili College of Home Science for Womer-Aklui, Tal Malshiras Dist Solabur