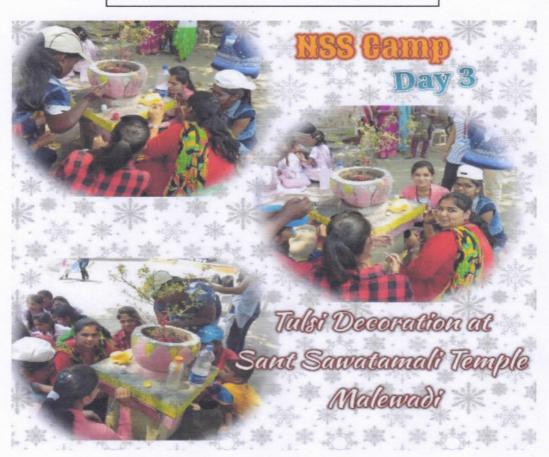

#### **Decoration Activity**

**Report:** NSS volunteers decorated Tulsi pot on 09.03.2018 at Sant Sawatamali Temple Malewadi.

| Name of Extension Activity | Number of Students<br>Participated | Collaborating Agency                                   |
|----------------------------|------------------------------------|--------------------------------------------------------|
| Decoration Activity        | 63                                 | Grampanchayat Malewadi Tal-<br>Malshiras Dist- Solapur |

NSS volunteers decorated Tulsi pot on 09.03.2018

PRINCIPAL
Smt. Ratnaprabhadevi Mohite-Patii
College of Home Science for Women
Aklui, Tal Malshiras. Dist Solabur