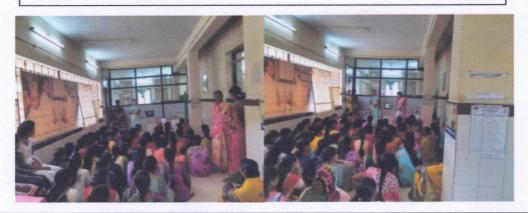

#### Exhibition on 'Low cost and educational / teaching material

**Report:** On 1<sup>st</sup> Feb 2018 an exhibition was organized for parents of the children from pre-primary section and teachers. It was on teaching ideas for teachers and parents. This exhibition was beneficial; for near about 1000 parents and preschool as well as primary teachers.