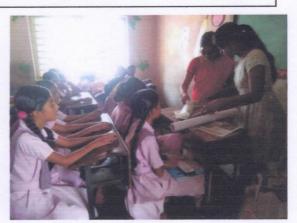

#### Exhibition on 'Low cost and educational / teaching material

**Report:** On 1<sup>st</sup> Feb 2018 an exhibition was organized for parents of the children from pre-primary section and teachers. It was on teaching ideas for teachers and parents. This exhibition was beneficial; for near about 1000 parents and preschool as well as primary teachers.

| Name of Extension Activity                                  | Number of Students<br>Participated | Collaborating Agency                                     |
|-------------------------------------------------------------|------------------------------------|----------------------------------------------------------|
| Exhibition on 'Low cost and educational / teaching material | 12                                 | pre-primary section Sadashivrao<br>Mane Vidyalaya, Akluj |

Students participated in Exhibition on 01.02.2018

Estd. 28 June 2000

PRINCIPAL
Smt. Ratnaprabhadevi Mohite-Patii
College of Home Science for Women
Aklui, Tal Malshiras. Dist Solabur