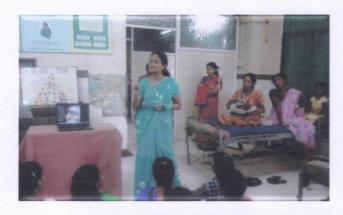

#### Exhibition on 'Low cost and educational / teaching material

**Report:** On 1<sup>st</sup> Feb 2018 an exhibition was organized for parents of the children from pre-primary section and teachers. It was on teaching ideas for teachers and parents. This exhibition was beneficial; for near about 1000 parents and preschool as well as primary teachers.

| Name of Extension Activity                                  | Number of Students<br>Participated | Collaborating Agency                                     |
|-------------------------------------------------------------|------------------------------------|----------------------------------------------------------|
| Exhibition on 'Low cost and educational / teaching material | 12                                 | pre-primary section Sadashivrao<br>Mane Vidyalaya, Akluj |

Students participated in Exhibition on 01.02.2018

Estd. 28 June 2000

PRINCIPAL
Smt. Ratnaprabhadevi Mohite-Patii
College of Home Science for Women
Aklui, Tal Malshiras. Dist Solabur