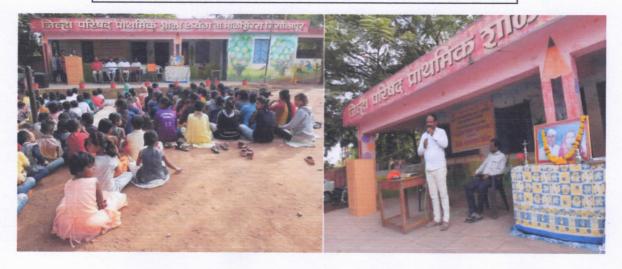

#### SWACHHA BHARAT MISSION :'Swachhata Pakhwada'

**REPORT:** Shikshan Prasarak Mandal's Smt. Ratnaprabhadevi Mohite Patil College of Home Science for Women, Akluj affiliated to S.N.D.T. Women's University, Mumbai conducted various activities under the SWACHHA BHARAT MISSION for celebrating the 'Swachhata Pakhwada' during 16<sup>th</sup> to 30<sup>th</sup> June, 2017 as per the guidelines provided. National Service Scheme (N.S.S.) Department of the college actively participated in the activities related to the cleanliness of the campus, college premises and the college building.

The volunteers of N.S.S Department were encouraged to clean the college campus during the allotted period and they enthusiastically worked for that. N.S.S. Program Officer Ms. Nimbhorkar R.R. organized a lecture session for volunteers in which the significance of social and personal hygiene and cleanliness was emphasized. During this period, volunteers also participated in the event of cutting the weed and shrubs from the college premises. Cleanliness activity continued in the college premises for 5 days. An interactive session was conducted in which volunteers discussed the various avenues of the activity and prospecting issues related to the same.

NSS Volunteers participated in SWACHHA BHARAT MISSION: 'Swachhata Pakhwada' during 16<sup>th</sup> to 30<sup>th</sup> June, 2017

Smt. Ratnaprabhadevi Mohite-Patil College of Home Science for Women Aklui, Tal Malshiras