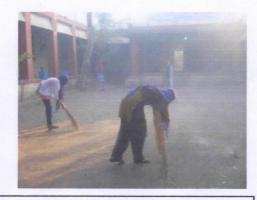

#### **Cleanliness project**

**Report:** Cleanliness project was carried out in the adopted village by the volunteers on 07.03.2018.

| Name of Extension<br>Activity | Number of Students Participated | Collaborating Agency                                   |
|-------------------------------|---------------------------------|--------------------------------------------------------|
| Cleanliness project           | 63                              | Grampanchayat Malewadi Tal-<br>Malshiras Dist- Solapur |

#### NSS Volunteers participated in cleanliness project on 07.03.2018

Smt. Ratnaprabhadevi Mohite-Patili College of Home Science for Women

NSS Volunteers participated in cleanliness project on 07.03.2018

PRINCIPAL
Smt. Ratnaprabhadevi Mohite-Patil

College of Home Science for Women Aklui, Tal Malshiras. Dist Solabur