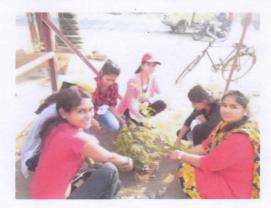

#### **Decoration Activity**

**Report:** NSS volunteers decorated Tulsi pot on 09.03.2018 at Sant Sawatamali Temple Malewadi.

| Name of Extension Activity | Number of Students<br>Participated | Collaborating Agency                                   |
|----------------------------|------------------------------------|--------------------------------------------------------|
| Decoration Activity        | 63                                 | Grampanchayat Malewadi Tal-<br>Malshiras Dist- Solapur |

NSS volunteers decorated Tulsi pot on 09.03.2018

PRINCIPAL
Smt. Ratnaprabhadevi Mohite-Patii
College of Home Science for Women
Aklui, Tal Malshiras. Dist Solabur