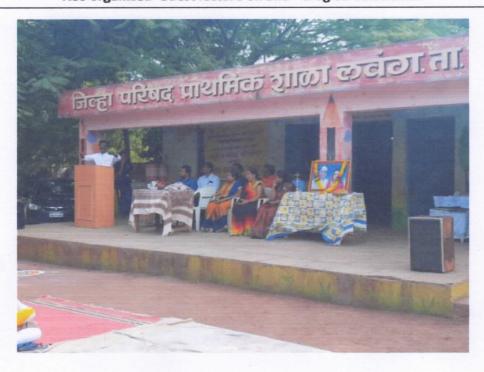

#### SWACHHA BHARAT MISSION :'Swachhata Pakhwada'

**REPORT:** Shikshan Prasarak Mandal's Smt. Ratnaprabhadevi Mohite Patil College of Home Science for Women, Akluj affiliated to S.N.D.T. Women's University, Mumbai conducted various activities under the SWACHHA BHARAT MISSION for celebrating the 'Swachhata Pakhwada' during 16<sup>th</sup> to 30<sup>th</sup> June, 2017 as per the guidelines provided. National Service Scheme (N.S.S.) Department of the college actively participated in the activities related to the cleanliness of the campus, college premises and the college building.

The volunteers of N.S.S Department were encouraged to clean the college campus during the allotted period and they enthusiastically worked for that. N.S.S. Program Officer Ms. Nimbhorkar R.R. organized a lecture session for volunteers in which the significance of social and personal hygiene and cleanliness was emphasized. During this period, volunteers also participated in the event of cutting the weed and shrubs from the college premises. Cleanliness activity continued in the college premises for 5 days. An interactive session was conducted in which volunteers discussed the various avenues of the activity and prospecting issues related to the same.

NSS Volunteers participated in SWACHHA BHARAT MISSION: 'Swachhata Pakhwada' during 16<sup>th</sup> to 30<sup>th</sup> June, 2017

Smt. Ratnaprabhadevi Mohite-Patil College of Home Science for Women Aklui, Tal Malshiras