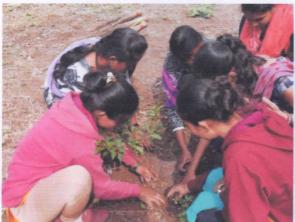

#### **Tree plantation**

**Report:** On 09-03-2018 tree plantation was done by NSS volunteers in the area of camp. Plants of Kashid, tamarind and amla were planted by the volunteers. Total 30 plants were planted by the NSS volunteers.

| Name of Extension Activity | Number of Students<br>Participated | Collaborating Agency                                   |
|----------------------------|------------------------------------|--------------------------------------------------------|
| Tree plantation            | 63                                 | Grampanchayat Malewadi Tal-<br>Malshiras Dist- Solapur |