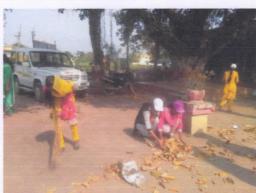

#### SWACHHA BHARAT MISSION :'Swachhata Pakhwada'

**REPORT:** Shikshan Prasarak Mandal's Smt. Ratnaprabhadevi Mohite Patil College of Home Science for Women, Akluj affiliated to S.N.D.T. Women's University, Mumbai conducted various activities under the SWACHHA BHARAT MISSION for celebrating the 'Swachhata Pakhwada' during 16<sup>th</sup> to 30<sup>th</sup> June, 2017 as per the guidelines provided. National Service Scheme (N.S.S.) Department of the college actively participated in the activities related to the cleanliness of the campus, college premises and the college building.

The volunteers of N.S.S Department were encouraged to clean the college campus during the allotted period and they enthusiastically worked for that. N.S.S. Program Officer Ms. Nimbhorkar R.R. organized a lecture session for volunteers in which the significance of social and personal hygiene and cleanliness was emphasized. During this period, volunteers also participated in the event of cutting the weed and shrubs from the college premises. Cleanliness activity continued in the college premises for 5 days. An interactive session was conducted in which volunteers discussed the various avenues of the activity and prospecting issues related to the same.

NSS Volunteers participated in SWACHHA BHARAT MISSION: 'Swachhata Pakhwada' during 16<sup>th</sup> to 30<sup>th</sup> June, 2017

Smt. Ratnaprabhadevi Mohite-Patil College of Home Science for Women Aklui, Tal Malshiras