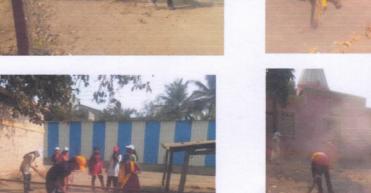

#### **Special Camp of National Service Scheme**

**Report:** The Special Camp of National Service Scheme of Smt. Ratnprabhadevi Mohite Patil College of Home Science for Women, Akluj was held at Malewadi, Tal- Malshiras, Dist- Solapur from 07/03/2018 to 13/03/2018. The main objective of this special camp was to create awareness regarding social issues and various problems of society to the community.

#### **Cleanliness project**

**Report:** Cleanliness project was carried out in the adopted village by the volunteers on 07.03.2018.

| Name of Extension<br>Activity | Number of Students Participated | Collaborating Agency                                   |
|-------------------------------|---------------------------------|--------------------------------------------------------|
| Cleanliness project           | 63                              | Grampanchayat Malewadi Tal-<br>Malshiras Dist- Solapur |

#### NSS Volunteers participated in cleanliness project on 07.03.2018

Smt. Ratnaprabhadevi Mohite-Patili College of Home Science for Women