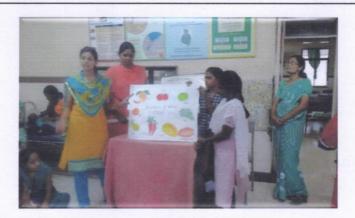

#### Exhibition on 'Low cost and educational / teaching material

**Report:** On 1<sup>st</sup> Feb 2018 an exhibition was organized for parents of the children from pre-primary section and teachers. It was on teaching ideas for teachers and parents. This exhibition was beneficial; for near about 1000 parents and preschool as well as primary teachers.

| Name of Extension Activity                                  | Number of Students<br>Participated | Collaborating Agency                                     |
|-------------------------------------------------------------|------------------------------------|----------------------------------------------------------|
| Exhibition on 'Low cost and educational / teaching material | 12                                 | pre-primary section Sadashivrao<br>Mane Vidyalaya, Akluj |

Students participated in Exhibition on 01.02.2018

Estd. 28 June 2000

PRINCIPAL
Smt. Ratnaprabhadevi Mohite-Patii
College of Home Science for Women
Aklui, Tal Malshiras. Dist Solabur