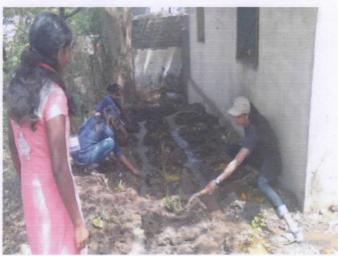

#### Cleanliness

**Report:** The Special Camp of National Service Scheme of Smt. Ratnprabhadevi Mohite Patil College of Home Science for Women, Akluj was held at Malewadi, Tal- Malshiras, Dist- Solapur from 03/02/2017 to 09/02/2017. 50 NSS volunteers attended the camp.

Cleanliness was performed by the NSS volunteers in the village area on 04.02.2017.

| Name of Extension Activity | Number of Students Participated | Collaborating Agency                                     |  |  |
|----------------------------|---------------------------------|----------------------------------------------------------|--|--|
| Cleanliness                | 50                              | Grampanchayat Malewadi,<br>Tal- Malshiras, Dist- Solapur |  |  |

NSS volunteers performing cleanliness activity on 04.02.2017

Cleanliness drive by the NSS volunteers in the nearby area of camp on 06.02.2017.

PRINCIPAL
Smt. Ratnaprabhadevi Mohite-Patir
College of Home Science for Womer
Aklui, Tal Malshiras Dist Solador