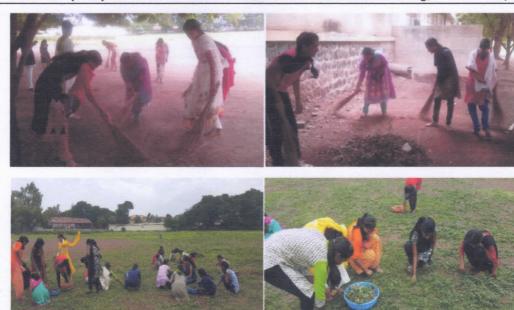

#### SWACHHA BHARAT MISSION :'Swachhata Pakhwada'

**REPORT:** Shikshan Prasarak Mandal's Smt. Ratnaprabhadevi Mohite Patil College of Home Science for Women, Akluj affiliated to S.N.D.T. Women's University, Mumbai conducted various activities under the SWACHHA BHARAT MISSION for celebrating the 'Swachhata Pakhwada' during 16<sup>th</sup> to 30<sup>th</sup> June, 2017 as per the guidelines provided. National Service Scheme (N.S.S.) Department of the college actively participated in the activities related to the cleanliness of the campus, college premises and the college building.

The volunteers of N.S.S Department were encouraged to clean the college campus during the allotted period and they enthusiastically worked for that. N.S.S. Program Officer Ms. Nimbhorkar R.R. organized a lecture session for volunteers in which the significance of social and personal hygiene and cleanliness was emphasized. During this period, volunteers also participated in the event of cutting the weed and shrubs from the college premises. Cleanliness activity continued in the college premises for 5 days. An interactive session was conducted in which volunteers discussed the various avenues of the activity and prospecting issues related to the same.

#### **Cleanliness project**

**Report:** Cleanliness project was carried out in the adopted village by the volunteers on 07.03.2018.

| Name of Extension<br>Activity | Number of Students Participated | Collaborating Agency                                   |
|-------------------------------|---------------------------------|--------------------------------------------------------|
| Cleanliness project           | 63                              | Grampanchayat Malewadi Tal-<br>Malshiras Dist- Solapur |

#### **Tree plantation**

**Report:** On 09-03-2018 tree plantation was done by NSS volunteers in the area of camp. Plants of Kashid, tamarind and amla were planted by the volunteers. Total 30 plants were planted by the NSS volunteers.