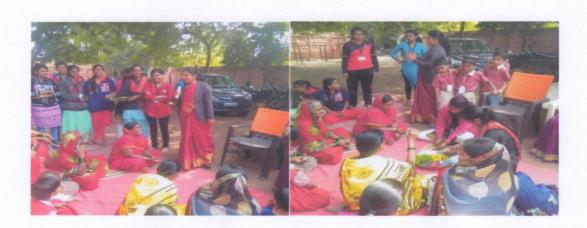

# Training of Hand Embroidery to self help group of village Khandali and Guiding speech on 'Women Empowerment Workshop on hand embroidery

Report: In collaboration with Textile Science and Apparel Design and NSS Workshop on hand embroidery was arranged for the girls and ladies of the village Khandali on 17 september 2016. In this workshop information about hand embroidery was given to the ladies with the help of power point presentation. Business related to hand embroidery were also explained to them. 12 NSS volunteers of the college gave training of some basic stitches of embroidery to them. Near about 40 girls and ladies were present for the workshop.

#### **Guiding Speech on 'Women Empowerment**

Report: On 17.09.2016 with regard to the theme given by university i.e.' Women Empowerment' a guiding speech was given by Dr. Bhise C.D. to the village women at Khandali, Bhosale Wasti. The topic of the speech was, 'Need to develop skills for self employment. In this speech speaker focused on use of our traditional art for professional purposes i.e. for self employment was given. This speech was a part of NSS cell of our college. This program was organized in Anganwadi center of the village. Near about 80-90 women and teenage girls were present for this program.

#### Guidance speech on changing role of women

**Report:** On 8th March 2018 Dr.Chhaya Bhise guided women and teenage girls on changing role of women in 21<sup>st</sup> century. This program was organized by Bhosale Wasti Khandali Anganwadi .Along with students Miss. Yogita Mundaphane and Miss. Komal Khandagale from T.Y. also guided them on importance of education and great women of the world. Near about 50 women and teenagers were benefited.