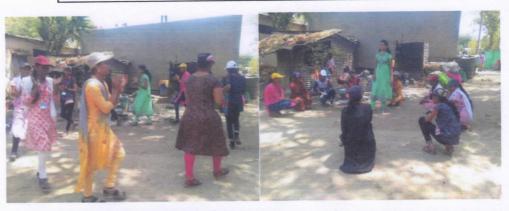

#### **Street plays Presentation**

**Report:** On 11.03.2018 NSS Volunteers performed street plays on topics like Healthy Practices of Sanitation, Swachha Bharat Abhiyan, Literacy Movement in different localities of Malewadi village.

| Name of Extension Activity | Number of Students<br>Participated | Collaborating Agency        |
|----------------------------|------------------------------------|-----------------------------|
| Street plays               | 63                                 | Grampanchayat Malewadi Tal- |
| Presentation               |                                    | Malshiras Dist- Solapur     |

Volunteers conducting street plays presentation on 11.03.2018

PRINCIPAL
Smt. Rathaprabhadevi Mohite-Patii
College of Home Science for WomerAkluf, Tal Malshiras Dist Solabur