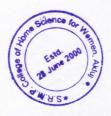

#### **Tree plantation**

**Report:** On 09-03-2018 tree plantation was done by NSS volunteers in the area of camp. Plants of Kashid, tamarind and amla were planted by the volunteers. Total 30 plants were planted by the NSS volunteers.

| Name of Extension Activity | Number of Students<br>Participated | Collaborating Agency                                   |
|----------------------------|------------------------------------|--------------------------------------------------------|
| Tree plantation            | 63                                 | Grampanchayat Malewadi Tal-<br>Malshiras Dist- Solapur |