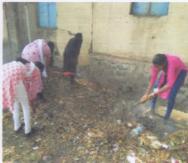

#### SWACHHA BHARAT MISSION :'Swachhata Pakhwada'

**REPORT:** Shikshan Prasarak Mandal's Smt. Ratnaprabhadevi Mohite Patil College of Home Science for Women, Akluj affiliated to S.N.D.T. Women's University, Mumbai conducted various activities under the SWACHHA BHARAT MISSION for celebrating the 'Swachhata Pakhwada' during 16<sup>th</sup> to 30<sup>th</sup> June, 2017 as per the guidelines provided. National Service Scheme (N.S.S.) Department of the college actively participated in the activities related to the cleanliness of the campus, college premises and the college building.

The volunteers of N.S.S Department were encouraged to clean the college campus during the allotted period and they enthusiastically worked for that. N.S.S. Program Officer Ms. Nimbhorkar R.R. organized a lecture session for volunteers in which the significance of social and personal hygiene and cleanliness was emphasized. During this period, volunteers also participated in the event of cutting the weed and shrubs from the college premises. Cleanliness activity continued in the college premises for 5 days. An interactive session was conducted in which volunteers discussed the various avenues of the activity and prospecting issues related to the same.

| Name of Extension Activity                     | Number of Students Participated | Collaborating Agency                                     |
|------------------------------------------------|---------------------------------|----------------------------------------------------------|
| SWACHHA BHARAT MISSION<br>'Swachhata Pakhwada' | 50                              | NSS Cell SRMP College of Home<br>Science for Women Akluj |

NSS Volunteers participated in SWACHHA BHARAT MISSION: 'Swachhata Pakhwada' during 16<sup>th</sup> to 30<sup>th</sup> June, 2017

Smt. Ratnaprabhadevi Mohite-Patil College of Home Science for Women Aklui, Tal Malshiras