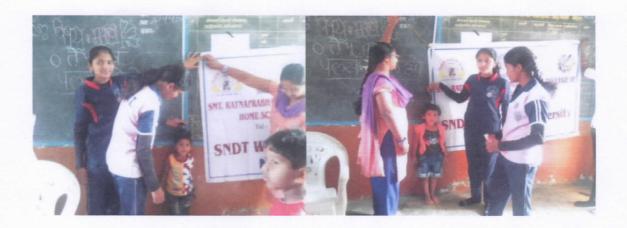

#### Exhibition on 'Low cost and educational / teaching material

**Report:** On 1<sup>st</sup> Feb 2018 an exhibition was organized for parents of the children from pre-primary section and teachers. It was on teaching ideas for teachers and parents. This exhibition was beneficial; for near about 1000 parents and preschool as well as primary teachers.

| Name of Extension Activity                                  | Number of Students<br>Participated | Collaborating Agency                                     |
|-------------------------------------------------------------|------------------------------------|----------------------------------------------------------|
| Exhibition on 'Low cost and educational / teaching material | 12                                 | pre-primary section Sadashivrao<br>Mane Vidyalaya, Akluj |

Students participated in Exhibition on 01.02.2018

Estd. 28 June 2000

PRINCIPAL
Smt. Ratnaprabhadevi Mohite-Patii
College of Home Science for Women
Aklui, Tal Malshiras. Dist Solabur