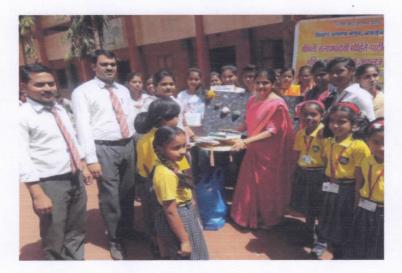

#### Exhibition on 'Low cost and educational / teaching material

**Report:** On 1<sup>st</sup> Feb 2018 an exhibition was organized for parents of the children from pre-primary section and teachers. It was on teaching ideas for teachers and parents. This exhibition was beneficial; for near about 1000 parents and preschool as well as primary teachers.

Students participated in Exhibition on 01.02.2018

Estd. 28 June 2000

PRINCIPAL
Smt. Ratnaprabhadevi Mohite-Patii
College of Home Science for Women
Aklui, Tal Malshiras. Dist Solabur