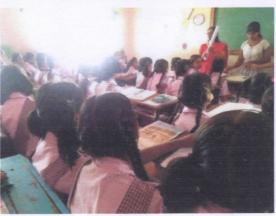

#### **Nutrition week 2016**

#### Workshop for college students

Report: Department of Food Science and Nutrition celebrated Nutrition week from 1<sup>st</sup> September to 7<sup>th</sup> September 2016. On occasion of this week Nutrition Awareness Programme was organized for 12<sup>th</sup> standard students of Sadashivrao Mane Vidyalay Akluj on 3<sup>rd</sup> September 2016. Departmental staff Dr. Bhosale B. S. has given lecture on diet of adolescent girls and Dr. Manohar J.B. has delivered lecture on dietary problems of adolescent girls. Third year student explained dietary requirements of adolescent girls through posters. A recipe competition was conducted for college students on 6<sup>th</sup> September 2016 on GLV rich recipes. The students reported active participation in this competition.

| Name of Extension Activity                        | Number of Students<br>Participated | Collaborating Agency               |  |  |
|---------------------------------------------------|------------------------------------|------------------------------------|--|--|
| Nutrition week 2016 Workshop for college students | 6                                  | Sadashivrao Mane Vidyalay<br>Akluj |  |  |

Lectures on Diet for adolescent girls delivered by Dr. Bhosale B.S. and Dr. Manohar J.B. on 03.09.2016

Diet for adolescent girls explained through poster by Third year students on 03.09.2016

Smt. Rathaprabhadevi Mohite-Patii College of Home Science for Women Aklui, Tal Malshiras Dist Solabur