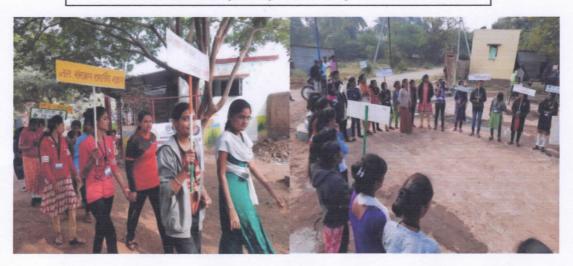

# Training of Hand Embroidery to self help group of village Khandali and Guiding speech on 'Women Empowerment Workshop on hand embroidery

Report: In collaboration with Textile Science and Apparel Design and NSS Workshop on hand embroidery was arranged for the girls and ladies of the village Khandali on 17 september 2016. In this workshop information about hand embroidery was given to the ladies with the help of power point presentation. Business related to hand embroidery were also explained to them. 12 NSS volunteers of the college gave training of some basic stitches of embroidery to them. Near about 40 girls and ladies were present for the workshop.

#### **Guiding Speech on 'Women Empowerment**

Report: On 17.09.2016 with regard to the theme given by university i.e.' Women Empowerment' a guiding speech was given by Dr. Bhise C.D. to the village women at Khandali, Bhosale Wasti. The topic of the speech was, 'Need to develop skills for self employment. In this speech speaker focused on use of our traditional art for professional purposes i.e. for self employment was given. This speech was a part of NSS cell of our college. This program was organized in Anganwadi center of the village. Near about 80-90 women and teenage girls were present for this program.

Training of Hand Embroidery to self help group of village Khandali and Guiding speech on 'Women Empowerment on 17.09.2016

PRINCIPAL
Smt. Ratnaprabhadevi Mohite-Patili
College of Home Science for Women
Aklui, Tal Malshiras, Dist Solaour