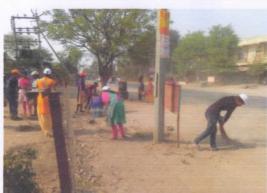

#### SWACHHA BHARAT MISSION :'Swachhata Pakhwada'

**REPORT:** Shikshan Prasarak Mandal's Smt. Ratnaprabhadevi Mohite Patil College of Home Science for Women, Akluj affiliated to S.N.D.T. Women's University, Mumbai conducted various activities under the SWACHHA BHARAT MISSION for celebrating the 'Swachhata Pakhwada' during 16<sup>th</sup> to 30<sup>th</sup> June, 2017 as per the guidelines provided. National Service Scheme (N.S.S.) Department of the college actively participated in the activities related to the cleanliness of the campus, college premises and the college building.

The volunteers of N.S.S Department were encouraged to clean the college campus during the allotted period and they enthusiastically worked for that. N.S.S. Program Officer Ms. Nimbhorkar R.R. organized a lecture session for volunteers in which the significance of social and personal hygiene and cleanliness was emphasized. During this period, volunteers also participated in the event of cutting the weed and shrubs from the college premises. Cleanliness activity continued in the college premises for 5 days. An interactive session was conducted in which volunteers discussed the various avenues of the activity and prospecting issues related to the same.

NSS Volunteers participated in SWACHHA BHARAT MISSION: 'Swachhata Pakhwada' during 16<sup>th</sup> to 30<sup>th</sup> June, 2017

Smt. Ratnaprabhadevi Mohite-Patil College of Home Science for Women Aklui, Tal Malshiras