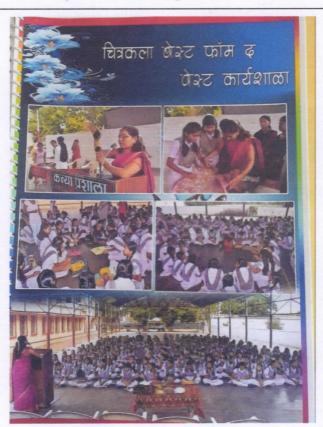

#### Exhibition on 'Low cost and educational / teaching material

**Report:** On 1<sup>st</sup> Feb 2018 an exhibition was organized for parents of the children from pre-primary section and teachers. It was on teaching ideas for teachers and parents. This exhibition was beneficial; for near about 1000 parents and preschool as well as primary teachers.

| Name of Extension Activity                                  | Number of Students<br>Participated | Collaborating Agency                                     |
|-------------------------------------------------------------|------------------------------------|----------------------------------------------------------|
| Exhibition on 'Low cost and educational / teaching material | 12                                 | pre-primary section Sadashivrao<br>Mane Vidyalaya, Akluj |

Students participated in Exhibition on 01.02.2018

Estd. 28 June 2000

PRINCIPAL
Smt. Ratnaprabhadevi Mohite-Patii
College of Home Science for Women
Aklui, Tal Malshiras. Dist Solabur