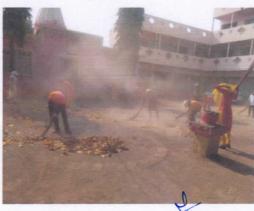

#### **Cleanliness project**

**Report:** Cleanliness project was carried out in the adopted village by the volunteers on 07.03.2018.

| Name of Extension<br>Activity | Number of Students Participated | Collaborating Agency                                   |
|-------------------------------|---------------------------------|--------------------------------------------------------|
| Cleanliness project           | 63                              | Grampanchayat Malewadi Tal-<br>Malshiras Dist- Solapur |

#### NSS Volunteers participated in cleanliness project on 07.03.2018

Smt. Ratnaprabhadevi Mohite-Patili College of Home Science for Women