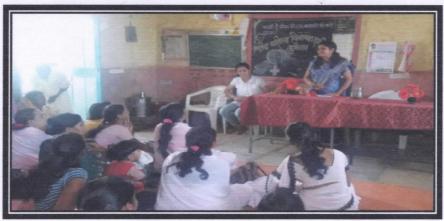

#### **Guiding Speech on 'Women Empowerment**

Report: On 17.09.2016 with regard to the theme given by university i.e.' Women Empowerment' a guiding speech was given by Dr. Bhise C.D. to the village women at Khandali, Bhosale Wasti. The topic of the speech was, 'Need to develop skills for self employment. In this speech speaker focused on use of our traditional art for professional purposes i.e. for self employment was given. This speech was a part of NSS cell of our college. This program was organized in Anganwadi center of the village. Near about 80-90 women and teenage girls were present for this program.

# Training of Hand Embroidery to self help group of village Khandali and Guiding speech on 'Women Empowerment Workshop on hand embroidery

Report: In collaboration with Textile Science and Apparel Design and NSS Workshop on hand embroidery was arranged for the girls and ladies of the village Khandali on 17 september 2016. In this workshop information about hand embroidery was given to the ladies with the help of power point presentation. Business related to hand embroidery were also explained to them. 12 NSS volunteers of the college gave training of some basic stitches of embroidery to them. Near about 40 girls and ladies were present for the workshop.