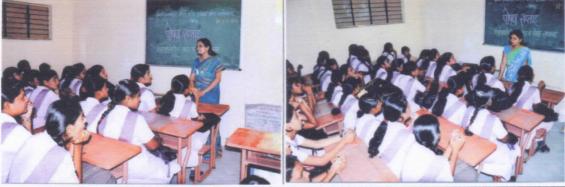

#### **Nutrition week 2016**

#### Workshop for college students

Report: Department of Food Science and Nutrition celebrated Nutrition week from 1<sup>st</sup> September to 7<sup>th</sup> September 2016. On occasion of this week Nutrition Awareness Programme was organized for 12<sup>th</sup> standard students of Sadashivrao Mane Vidyalay Akluj on 3<sup>rd</sup> September 2016. Departmental staff Dr. Bhosale B. S. has given lecture on diet of adolescent girls and Dr. Manohar J.B. has delivered lecture on dietary problems of adolescent girls. Third year student explained dietary requirements of adolescent girls through posters. A recipe competition was conducted for college students on 6<sup>th</sup> September 2016 on GLV rich recipes. The students reported active participation in this competition.

| Name of Extension Activity                        | Number of Students<br>Participated | Collaborating Agency               |  |  |
|---------------------------------------------------|------------------------------------|------------------------------------|--|--|
| Nutrition week 2016 Workshop for college students | 6                                  | Sadashivrao Mane Vidyalay<br>Akluj |  |  |