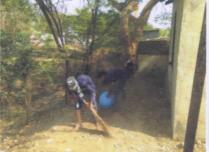

#### Cleanliness

**Report:** The Special Camp of National Service Scheme of Smt. Ratnprabhadevi Mohite Patil College of Home Science for Women, Akluj was held at Malewadi, Tal- Malshiras, Dist- Solapur from 03/02/2017 to 09/02/2017. 50 NSS volunteers attended the camp.

Cleanliness was performed by the NSS volunteers in the village area on 04.02.2017.

| Name of Extension Activity | Number of Students Participated | Collaborating Agency                                     |  |  |
|----------------------------|---------------------------------|----------------------------------------------------------|--|--|
| Cleanliness                | 50                              | Grampanchayat Malewadi,<br>Tal- Malshiras, Dist- Solapur |  |  |

NSS volunteers performing cleanliness activity on 04.02.2017

Cleanliness drive by the NSS volunteers in the nearby area of camp on 06.02.2017.

PRINCIPAL
Smt. Ratnaprabhadevi Mohite-Patir
College of Home Science for Womer
Aklui, Tal Malshiras Dist Solador