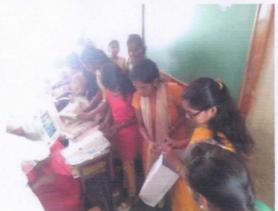

# Training of Hand Embroidery to self help group of village Khandali and Guiding speech on 'Women Empowerment Workshop on hand embroidery

Report: In collaboration with Textile Science and Apparel Design and NSS Workshop on hand embroidery was arranged for the girls and ladies of the village Khandali on 17 september 2016. In this workshop information about hand embroidery was given to the ladies with the help of power point presentation. Business related to hand embroidery were also explained to them. 12 NSS volunteers of the college gave training of some basic stitches of embroidery to them. Near about 40 girls and ladies were present for the workshop.

#### **Guiding Speech on 'Women Empowerment**

Report: On 17.09.2016 with regard to the theme given by university i.e.' Women Empowerment' a guiding speech was given by Dr. Bhise C.D. to the village women at Khandali, Bhosale Wasti. The topic of the speech was, 'Need to develop skills for self employment. In this speech speaker focused on use of our traditional art for professional purposes i.e. for self employment was given. This speech was a part of NSS cell of our college. This program was organized in Anganwadi center of the village. Near about 80-90 women and teenage girls were present for this program.

| Name of Extension Activity                                                                                  | Number of<br>Students<br>Participated | Collaborating Agency     |  |  |
|-------------------------------------------------------------------------------------------------------------|---------------------------------------|--------------------------|--|--|
| Training of Hand Embroidery to self help group of village Khandali and Guiding speech on 'Women Empowerment | 12                                    | Self help group Khandali |  |  |

Training of Hand Embroidery to self help group of village Khandali and Guiding speech on 'Women Empowerment on 17.09.2016

PRINCIPAL
Smt. Ratnaprabhadevi Mohite-Patili
College of Home Science for Women
Aklui, Tal Malshiras, Dist Solaour