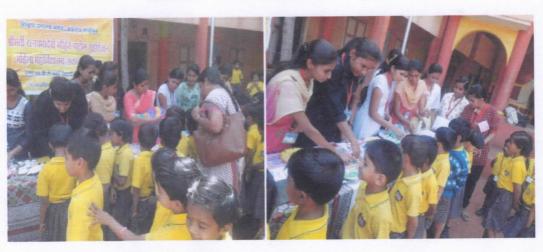

#### **Exhibition**

#### Exhibition on 'Low cost and educational / teaching material

**Report:** On 1<sup>st</sup> Feb 2018 an exhibition was organized for parents of the children from pre-primary section and teachers. It was on teaching ideas for teachers and parents. This exhibition was beneficial; for near about 1000 parents and preschool as well as primary teachers.

| Name of Extension Activity                                  | Number of Students<br>Participated | Collaborating Agency                                     |
|-------------------------------------------------------------|------------------------------------|----------------------------------------------------------|
| Exhibition on 'Low cost and educational / teaching material | 12                                 | pre-primary section Sadashivrao<br>Mane Vidyalaya, Akluj |

Students participated in Exhibition on 01.02.2018

Estd. 28 June 2000

PRINCIPAL
Smt. Ratnaprabhadevi Mohite-Patii
College of Home Science for Women
Aklui, Tal Malshiras. Dist Solabur