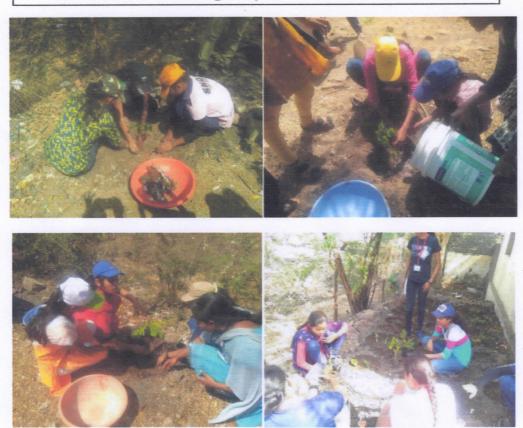

#### **Tree plantation**

**Report:** On 09-03-2018 tree plantation was done by NSS volunteers in the area of camp. Plants of Kashid, tamarind and amla were planted by the volunteers. Total 30 plants were planted by the NSS volunteers.

| Name of Extension Activity | Number of Students<br>Participated | Collaborating Agency                                   |
|----------------------------|------------------------------------|--------------------------------------------------------|
| Tree plantation            | 63                                 | Grampanchayat Malewadi Tal-<br>Malshiras Dist- Solapur |