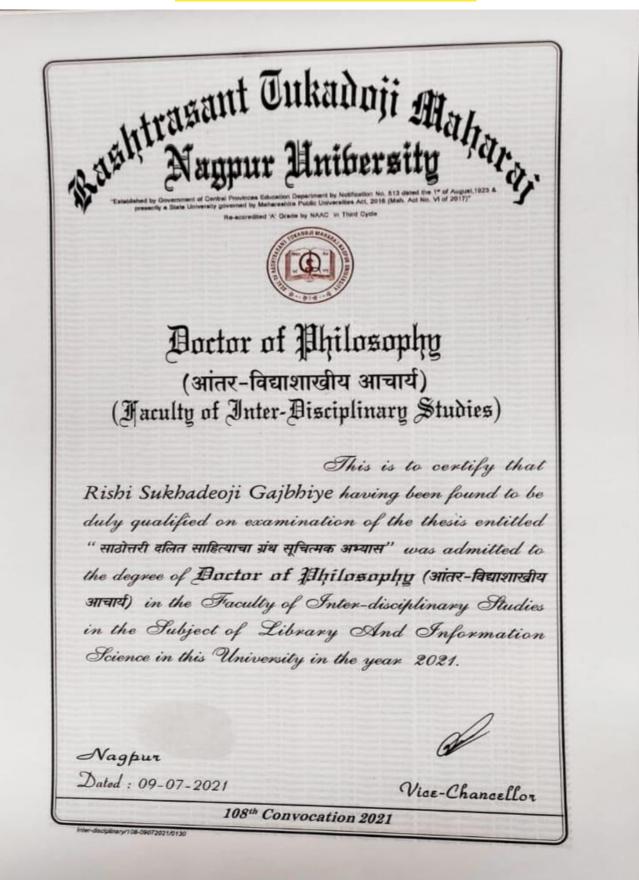

#### Academic Year : 2020-2021

Date -

| Sr.No. | Name of the teacher with Ph.D        | Name of University                                               | Year of obtaining |
|--------|--------------------------------------|------------------------------------------------------------------|-------------------|
| 1.     | Dr.Surve Rahul Nivrutti              | Marathwada Agricultural<br>University, Parbhani                  | 2006              |
| 2.     | Dr.Bhosale Bharati<br>Sambhajirao    | Swami Ramanad Tirth<br>University ,Nanded                        | 2007              |
| 3.     | Dr. Manohar Jaysheela<br>Baswant     | Dr. Babasaheb Ambedkar<br>Marathwada University<br>,Aurangabad   | 2016              |
| 4.     | Dr.Bhise Chhaya Diliprao             | Smt. Nathibai Damodar<br>Thakersey Women,s University<br>,Mumbai | 2016              |
| 5.     | DrNimbhorkar Rajashree<br>Ramkrishna | Sant Gadge baba Amravati<br>University ,Amravati                 | 2020              |
| 6.     | Dr. Gajbhiye Rishi<br>Sukhdaeoji     | Rashtrasant Tukdoji<br>MaharajNagpur University                  | 2021              |

# Rishi Sukhadeoji Gajbhiye