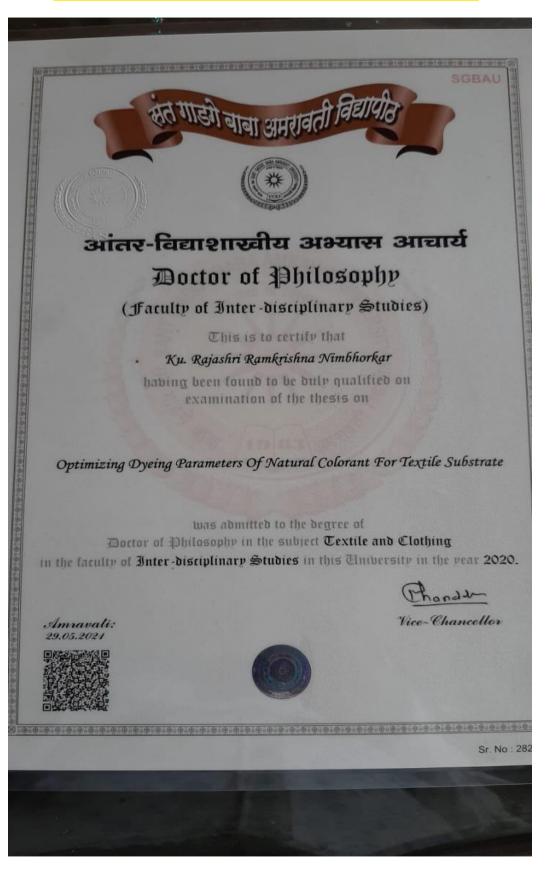

#### Academic Year: 2019-2020

| Sr.No. | Name of the teacher with<br>Ph.D     | Name of University                                             | Subject                 | Year and<br>date of<br>award |
|--------|--------------------------------------|----------------------------------------------------------------|-------------------------|------------------------------|
| 1      | Dr.Surve Rahul Nivrutti              | Marathwada Agricultural<br>University, Parbhani                | Extension<br>Education  | 2006                         |
| 2      | Dr.Bhosale Bharati<br>Sambhajirao    | Swami Ramanad Tirth University<br>,Nanded                      | Home<br>Science         | 2007                         |
| 3      | Dr. Manohar Jaysheela<br>Baswant     | Dr. Babasaheb Ambedkar<br>Marathwada University<br>,Aurangabad | Home<br>Science         | 2015                         |
| 4      | Dr.Bhise Chhaya Diliprao             | Smt. Nathibai Damodar Thakersey<br>Women,s University ,Mumbai  | Human<br>Development    | 2016                         |
| 5      | DrNimbhorkar Rajashree<br>Ramkrishna | Sant Gadge Baba Amravati<br>University ,Amravati               | Textile and<br>Clothing | 2020                         |

#### Academic Year : 2020-2021

Date -

| Sr.No. | Name of the teacher with Ph.D        | Name of University                                               | Year of obtaining |
|--------|--------------------------------------|------------------------------------------------------------------|-------------------|
| 1.     | Dr.Surve Rahul Nivrutti              | Marathwada Agricultural<br>University, Parbhani                  | 2006              |
| 2.     | Dr.Bhosale Bharati<br>Sambhajirao    | Swami Ramanad Tirth<br>University ,Nanded                        | 2007              |
| 3.     | Dr. Manohar Jaysheela<br>Baswant     | Dr. Babasaheb Ambedkar<br>Marathwada University<br>,Aurangabad   | 2016              |
| 4.     | Dr.Bhise Chhaya Diliprao             | Smt. Nathibai Damodar<br>Thakersey Women,s University<br>,Mumbai | 2016              |
| 5.     | DrNimbhorkar Rajashree<br>Ramkrishna | Sant Gadge baba Amravati<br>University ,Amravati                 | 2020              |
| 6.     | Dr. Gajbhiye Rishi<br>Sukhdaeoji     | Rashtrasant Tukdoji<br>MaharajNagpur University                  | 2021              |

# Ku. Rajashri Ramkrishna Nimbhorkar

## Sant Gadge Baba Amravati University, Amravati (Maharashtra), India

## AWARD OF DEGREE OF DOCTOR OF PHILOSOPHY (Ph.D.)

It is notified for general information that the Vice-Chancellor has accepted the reports of Examiners for evaluation of the thesis submitted Ku.Rajashri Ramkrishna Nimbhorkar for the award of Ph.D. degree as per Direction No.49/2019 Dated 12.12.2019 and declared that Ku.Rajashri Ramkrishna Nimbhorkar is eligible for the award of degree of Doctor of Philosophy (Ph.D.) in the subject and faculty mentioned below.

| Name of the Candidate            | 1  | Ku.Rajashri Ramkrishna Nimbhorkar                                            |
|----------------------------------|----|------------------------------------------------------------------------------|
| Name of Mother                   |    | Mrs.Chitra                                                                   |
| Date of Registration             | 8  | 15.07.2012                                                                   |
| Title of the thesis              | 1  | OPTIMIZING DYEING PARAMETERS OF<br>NATURAL COLORANT FOR TEXTILE<br>SUBSTRATE |
| Name of Supervisor               | ;  | Dr.Anjali S.Deshmukh                                                         |
| Research Co-Guide                | :  |                                                                              |
| Subject                          | 2  | Textile and Clothing                                                         |
| Faculty                          | :  | Inter-disciplinary Studies                                                   |
| Date of submission of the thesis | 3  | 15.07.2019                                                                   |
| Date of Viva-Voce                | \$ | 21.10.2020                                                                   |

Notification No.-10/2020

ton Director

Board of Examinations and Evaluation